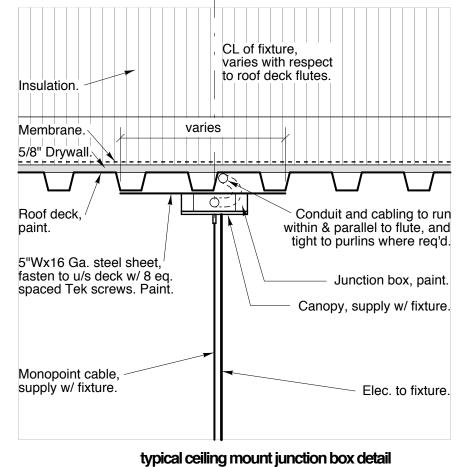

1 1/2"=1'-0"

typical parapet flashing at curtain wall plan detail a503 I 1/2"=1'-0"

Issued for Construction: March 28, 2016

NOTES: THIS DRAWING IS THE EXCLUSIVE PROPERTY OF H5 ARCHITECTURE AND DAVID PENNER ARCHITECT AND MAY NOT BE REPRODUCED AND/OR USED IN ANY MANNER WITHOUT THEIR EXPRESSED WRITTEN PERMISSION. THE GENERAL CONTRACTOR AND MATERIALS SUPPLIER/S SHALL CHECK ALL DIMENSIONS AND INFORMATION ON THIS DRAWING AND REPORT ANY DISCREPANCIES PRIOR TO COMMENCEMENT OF WORK. DO NOT SCALE THIS