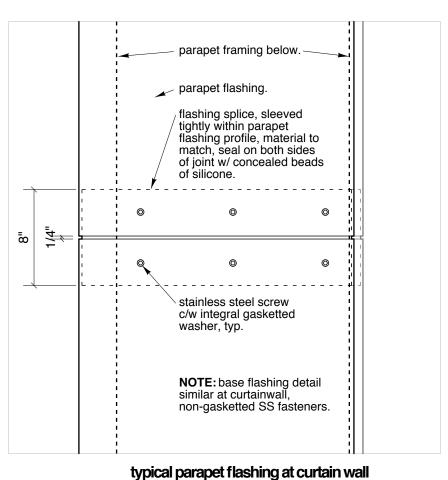

1 1/2"=1'-0"

typical parapet flashing at curtain wall plan detail a503 I 1/2"=1'-0"

Issued for Construction: March 28, 2016

NOTES: THIS DRAWING IS THE EXCLUSIVE PROPERTY OF H5 ARCHITECTURE AND DAVID PENNER ARCHITECT AND MAY NOT BE REPRODUCED AND/OR USED IN ANY MANNER WITHOUT THEIR EXPRESSED WRITTEN PERMISSION. THE GENERAL CONTRACTOR AND MATERIALS SUPPLIER/S SHALL CHECK ALL DIMENSIONS AND INFORMATION ON THIS DRAWING AND REPORT ANY DISCREPANCIES PRIOR TO COMMENCEMENT OF WORK. DO NOT SCALE THIS