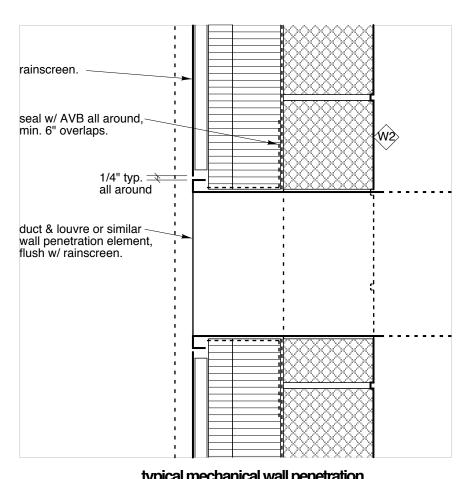

1 1/2"=1'-0"

typical parapet flashing at curtain wall plan detail a503 I 1/2"=1'-0"

Issued for Construction: March 28, 2016

NOTES: THIS DRAWING IS THE EXCLUSIVE PROPERTY OF H5 ARCHITECTURE AND DAVID PENNER ARCHITECT AND MAY NOT BE REPRODUCED AND/OR USED IN ANY MANNER WITHOUT THEIR EXPRESSED WRITTEN PERMISSION. THE GENERAL CONTRACTOR AND MATERIALS SUPPLIER/S SHALL CHECK ALL DIMENSIONS AND INFORMATION ON THIS DRAWING AND REPORT ANY DISCREPANCIES PRIOR TO COMMENCEMENT OF WORK. DO NOT SCALE THIS