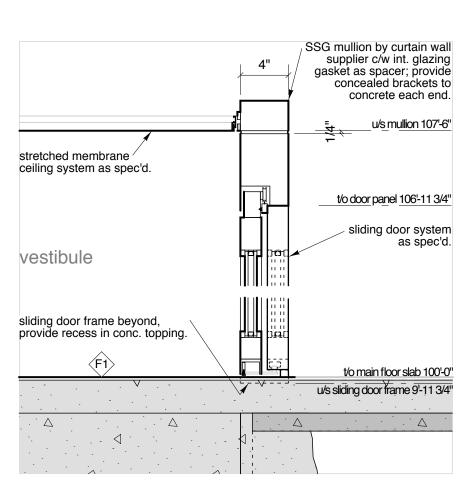

(1A)

lap AVB over flashing

22ga weathering steel

flashing, fasten to steel angle.

u/s CMU lintel 107'-0"

±3"x2" formed angle,

material & fastening

to match rainscreen.

M&E

3"x3"x1/4" steel

angle, cont. over

2 layers 3/4" PWF

plywood blocking,

fasten to steel angle

door opening.

w/ 3/8" bolts.



















1 1/2"=1'-0"

typical parapet flashing at curtain wall plan detail a503 I 1/2"=1'-0"





























Issued for Construction: March 28, 2016

NOTES: THIS DRAWING IS THE EXCLUSIVE PROPERTY OF H5 ARCHITECTURE AND DAVID PENNER ARCHITECT AND MAY NOT BE REPRODUCED AND/OR USED IN ANY MANNER WITHOUT THEIR EXPRESSED WRITTEN PERMISSION. THE GENERAL CONTRACTOR AND MATERIALS SUPPLIER/S SHALL CHECK ALL DIMENSIONS AND INFORMATION ON THIS DRAWING AND REPORT ANY D