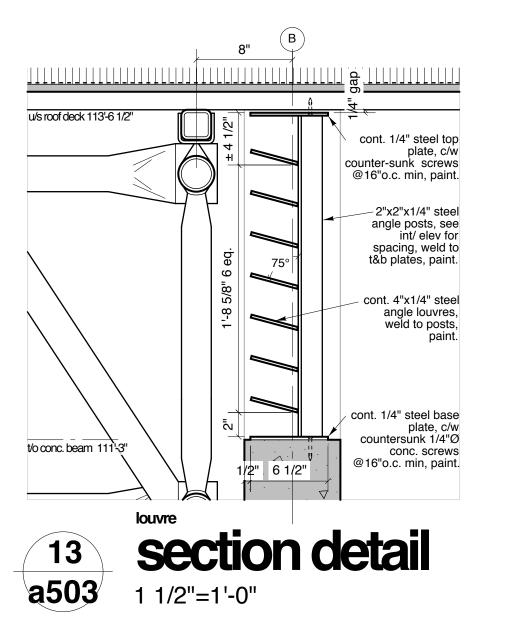

(1A)

lap AVB over flashing

22ga weathering steel

flashing, fasten to steel angle.

u/s CMU lintel 107'-0"

±3"x2" formed angle,

material & fastening

to match rainscreen.

M&E

3"x3"x1/4" steel

angle, cont. over

2 layers 3/4" PWF

plywood blocking,

fasten to steel angle

door opening.

w/ 3/8" bolts.



















1 1/2"=1'-0"

typical parapet flashing at curtain wall plan detail a503 I 1/2"=1'-0"





























Issued for Construction: March 28, 2016

NOTES: THIS DRAWING IS THE EXCLUSIVE PROPERTY OF H5 ARCHITECTURE AND DAVID PENNER ARCHITECT AND MAY NOT BE REPRODUCED AND/OR USED IN ANY MANNER WITHOUT THEIR EXPRESSED WRITTEN PERMISSION. THE GENERAL CONTRACTOR AND MATERIALS SUPPLIER/S SHALL CHECK ALL DIMENSIONS AND INFORMATION ON THIS DRAWING AND REPORT ANY DISCREPANCIES PRIOR TO COMMENCEMENT OF WORK. DO NOT SCALE THIS





CITY OF WINNIPEG - PLANNING, PROPERTY & DEVELOPMENT DEPARTMENT MUNICIPAL ACCOMMODATIONS DIVISION 3rd FLOOR - 65 GARRY ST., WPG, R3C 4K4



Helio Rodrigues, 204.774.0012 120 Yale Avenue, Winnipeg, MB, R3M 0L7 **PROJECT** 

Windsor Park Library **ADDRESS** 1201 Archibald Street

DATE March 28, 2016 SCALE as noted

miscellaneous details

a.503