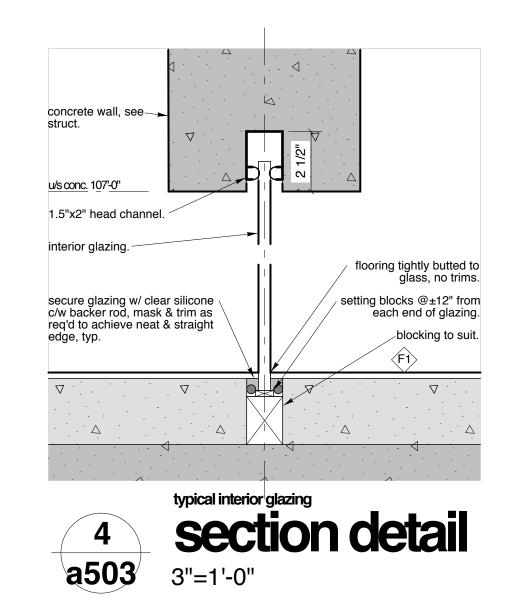

(1A)

lap AVB over flashing

22ga weathering steel

flashing, fasten to steel angle.

u/s CMU lintel 107'-0"

±3"x2" formed angle,

material & fastening

to match rainscreen.

M&E

3"x3"x1/4" steel

angle, cont. over

2 layers 3/4" PWF

plywood blocking,

fasten to steel angle

door opening.

w/ 3/8" bolts.



















1 1/2"=1'-0"

typical parapet flashing at curtain wall plan detail a503 I 1/2"=1'-0"





























Issued for Construction: March 28, 2016

NOTES: THIS DRAWING IS THE EXCLUSIVE PROPERTY OF H5 ARCHITECTURE AND DAVID PENNER ARCHITECT AND MAY NOT BE REPRODUCED AND/OR USED IN ANY MANNER WITHOUT THEIR EXPRESSED WRITTEN PERMISSION. THE GENERAL CONTRACTOR AND MATERIALS SUPPLIER/S SHALL CHECK ALL DIMENSIONS AND INFORMATION ON THIS DRAWING AND REPORT ANY DISCREPANCIES PRIOR TO COMMENCEMENT OF WORK. DO NOT SCALE THIS





CITY OF WINNIPEG - PLANNING, PROPERTY & DEVELOPMENT DEPARTMENT MUNICIPAL ACCOMMODATIONS DIVISION 3rd FLOOR - 65 GARRY ST., WPG, R3C 4K4



Helio Rodrigues, 204.774.0012 120 Yale Avenue, Winnipeg, MB, R3M 0L7 **PROJECT** 

Windsor Park Library **ADDRES