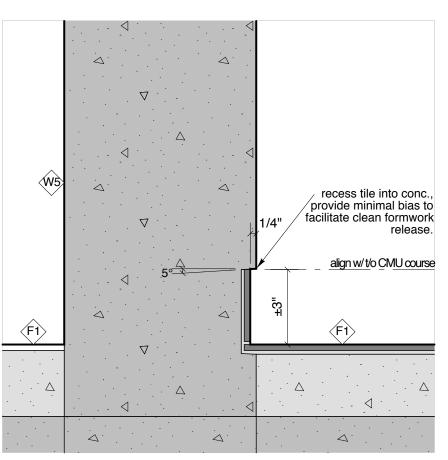

1 1/2"=1'-0"

typical parapet flashing at curtain wall plan detail a503 I 1/2"=1'-0"

Issued for Construction: March 28, 2016

NOTES: THIS DRAWING IS THE EXCLUSIVE PROPERTY OF H5 ARCHITECTURE AND DAVID PENNER ARCHITECT AND MAY NOT BE REPRODUCED AND/OR USED IN ANY MANNER WITHOUT THEIR EXPRESSED WRITTEN PERMISSION. THE GENERAL CONTRACTOR AND MATERIALS SUPPLIER/S SHALL CHECK ALL DIMENSIONS AND INFORMATION ON THIS DRAWING AND REPORT ANY DISCREPANCIES PRIOR TO COMMENCEMENT OF WORK. DO NOT SCALE THIS