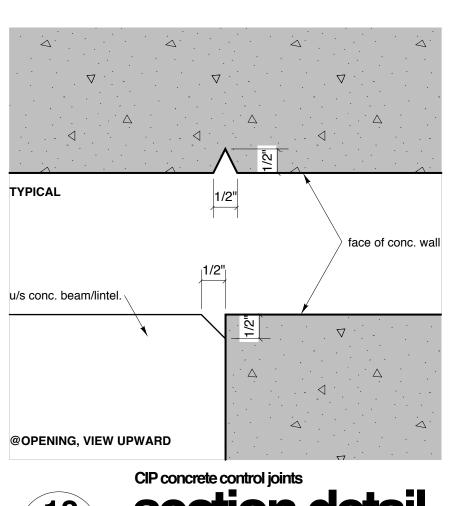

(1A)

lap AVB over flashing

22ga weathering steel

flashing, fasten to steel angle.

u/s CMU lintel 107'-0"

±3"x2" formed angle,

material & fastening

to match rainscreen.

M&E

3"x3"x1/4" steel

angle, cont. over

2 layers 3/4" PWF

plywood blocking,

fasten to steel angle

door opening.

w/ 3/8" bolts.



















1 1/2"=1'-0"

typical parapet flashing at curtain wall plan detail a503 I 1/2"=1'-0"





























Issued for Construction: March 28, 2016

NOTES: THIS DRAWING IS THE EXCLUSIVE PROPERTY OF H5 ARCHITECTURE AND DAVID PENNER ARCHITECT AND MAY NOT BE REPRODUCED AND/OR USED IN ANY MANNER WITHOUT THEIR EXPRESSED WRITTEN PERMISSION. THE GENERAL CONTRACTOR AND MATERIALS SUPPLIER/S SHALL CHECK ALL DIMENSIONS AND INFORMATION ON THIS DRAWING AND REPORT ANY DISCREPANCIES PRIOR TO COMMENCEMENT OF WORK. DO NOT SCALE THIS





CITY OF WINNIPEG - PLANNING, PROPERTY & DEVELOPMENT DEPARTMENT MUNICIPAL ACCOMMODATIONS DIVISION 3rd FLOOR - 65 GARRY ST., WPG, R3C 4K4



Helio Rodrigues, 204.774.0012 120 Yale Avenue, Winnipeg, MB, R3M 0L7 **PROJECT** 

Windsor Park Library **ADDRESS** 1201 Archibald Street

DATE March 28, 2016 SCALE as noted

miscellaneous details

a.503