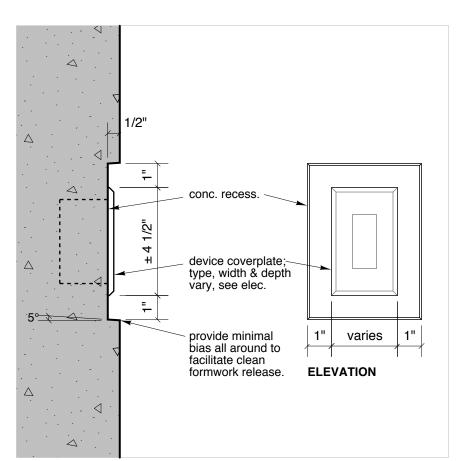

1 1/2"=1'-0"

typical parapet flashing at curtain wall plan detail a503 I 1/2"=1'-0"

Issued for Construction: March 28, 2016

NOTES: THIS DRAWING IS THE EXCLUSIVE PROPERTY OF H5 ARCHITECTURE AND DAVID PENNER ARCHITECT AND MAY NOT BE REPRODUCED AND/OR USED IN ANY MANNER WITHOUT THEIR EXPRESSED WRITTEN PERMISSION. THE GENERAL CONTRACTOR AND MATERIALS SUPPLIER/S SHALL CHECK ALL DIMENSIONS AND INFORMATION ON THIS DRAWING AND REPORT ANY DISCREPANCIES PRIOR TO COMMENCEMENT OF WORK. DO NOT SCALE THIS