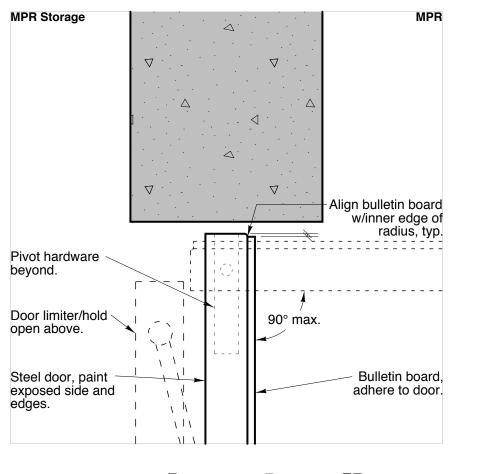

(1A)

lap AVB over flashing

22ga weathering steel

flashing, fasten to steel angle.

u/s CMU lintel 107'-0"

±3"x2" formed angle,

material & fastening

to match rainscreen.

M&E

3"x3"x1/4" steel

angle, cont. over

2 layers 3/4" PWF

plywood blocking,

fasten to steel angle

door opening.

w/ 3/8" bolts.