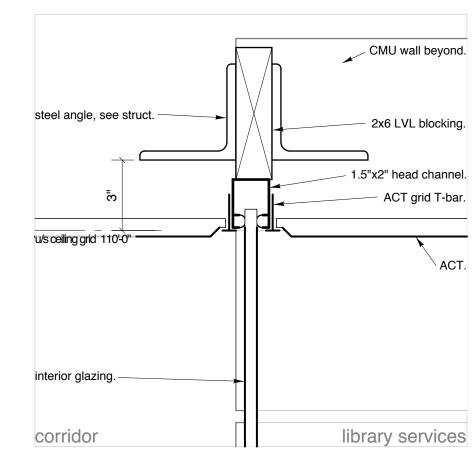

(1A)

lap AVB over flashing

22ga weathering steel

flashing, fasten to steel angle.

u/s CMU lintel 107'-0"

±3"x2" formed angle,

material & fastening

to match rainscreen.

M&E

3"x3"x1/4" steel

angle, cont. over

2 layers 3/4" PWF

plywood blocking,

fasten to steel angle

door opening.

w/ 3/8" bolts.