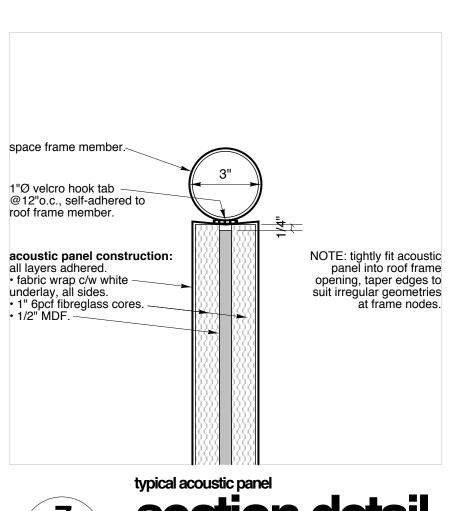

(1A)

lap AVB over flashing

22ga weathering steel

flashing, fasten to steel angle.

u/s CMU lintel 107'-0"

±3"x2" formed angle,

material & fastening

to match rainscreen.

M&E

3"x3"x1/4" steel

angle, cont. over

2 layers 3/4" PWF

plywood blocking,

fasten to steel angle

door opening.

w/ 3/8" bolts.



















1 1/2"=1'-0"

typical parapet flashing at curtain wall plan detail a503 I 1/2"=1'-0"





























Issued for Construction: March 28, 2016

NOTES: THIS DRAWING IS THE EXCLUSIVE PROPERTY OF H5 ARCHITECTURE AND DAVID PENNER ARCHITECT AND MAY NOT BE REPRODUCED AND/OR USED IN ANY MANNER WITHOUT THEIR EXPRESSED WRITTEN PERMISSION. THE GENERAL CONTRACTOR AND MATERIALS SUPPLIER/S SHALL CHECK ALL DIMENSIONS AND INFORMATION ON THIS DRAWING AND REPORT ANY DISCREPANCIES PRIOR TO COMMENCEMENT OF WORK. DO NOT SCALE THIS





CITY OF WINNIPEG - PLANNING, PROPERTY & DEVELOPMENT DEPARTMENT MUNICIPAL ACCOMMODATIONS DIVISION 3rd FLOOR - 65 GARRY ST., WPG, R3C 4K4



Helio Rodrigues, 204.774.0012 120 Yale Avenue, Winnipeg, MB, R3M 0L7 **PROJECT** 

Windsor Park Library **ADDRESS** 1201 A