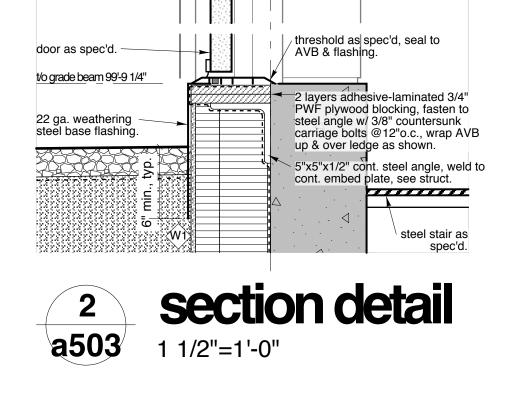

M&E

3"x3"x1/4" steel

angle, cont. over

2 layers 3/4" PWF

plywood blocking,

fasten to steel angle

door opening.

w/ 3/8" bolts.