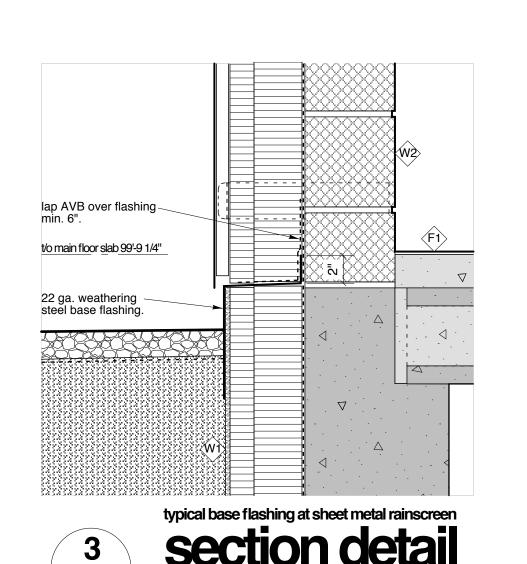

(1A)

lap AVB over flashing

22ga weathering steel

flashing, fasten to steel angle.

u/s CMU lintel 107'-0"

±3"x2" formed angle,

material & fastening

to match rainscreen.