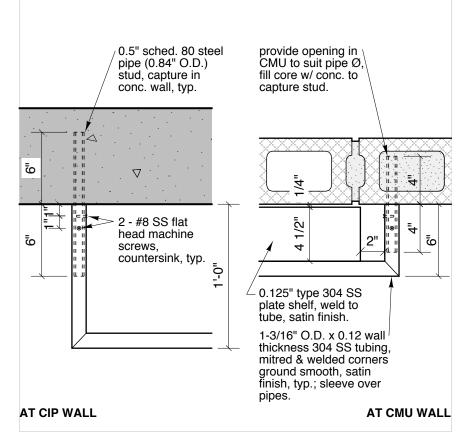

(1A)

lap AVB over flashing

22ga weathering steel

flashing, fasten to steel angle.

u/s CMU lintel 107'-0"

±3"x2" formed angle,

material & fastening

to match rainscreen.

M&E

3"x3"x1/4" steel

angle, cont. over

2 layers 3/4" PWF

plywood blocking,

fasten to steel angle

door opening.

w/ 3/8" bolts.



















1 1/2"=1'-0"

typical parapet flashing at curtain wall plan detail a503 I 1/2"=1'-0"





























Issued for Construction: March 28, 2016

NOTES: THIS DRAWING IS THE EXCLUSIVE PROPERTY OF H5 ARCHITECTURE AND DAVID PENNER ARCHITECT AND MAY NOT BE REPRODUCED AND/OR USED IN ANY MANNER WITHOUT THEIR EXPRESSED WRITTEN PERMISSION. THE GENERAL CONTRACTOR AND MATERIALS SUPPLIER/S SHALL CHECK ALL DIMENSIONS AND INFORMATION ON THIS DRAWING AND REPORT ANY DISCREPANCIES PRIOR TO COMMENCEMENT OF WORK. DO NOT SCALE THIS





CITY OF WINNIPEG - PLANNING, PROPERTY & DEVELOPMENT DEPARTMENT MUNICIPAL ACCOMMODATIONS DIVISION 3rd FLOOR - 65 GARRY ST., WPG, R3C 4K4



Helio Rodrigues, 204.774.0012 120 Yale Avenue, Winnipeg, MB, R3M 0L7 **PROJECT** 

Windsor Park Library **ADDRESS** 1201 Archibald Street

DATE March 28, 2016 SCALE as noted

miscellaneous details

a.503