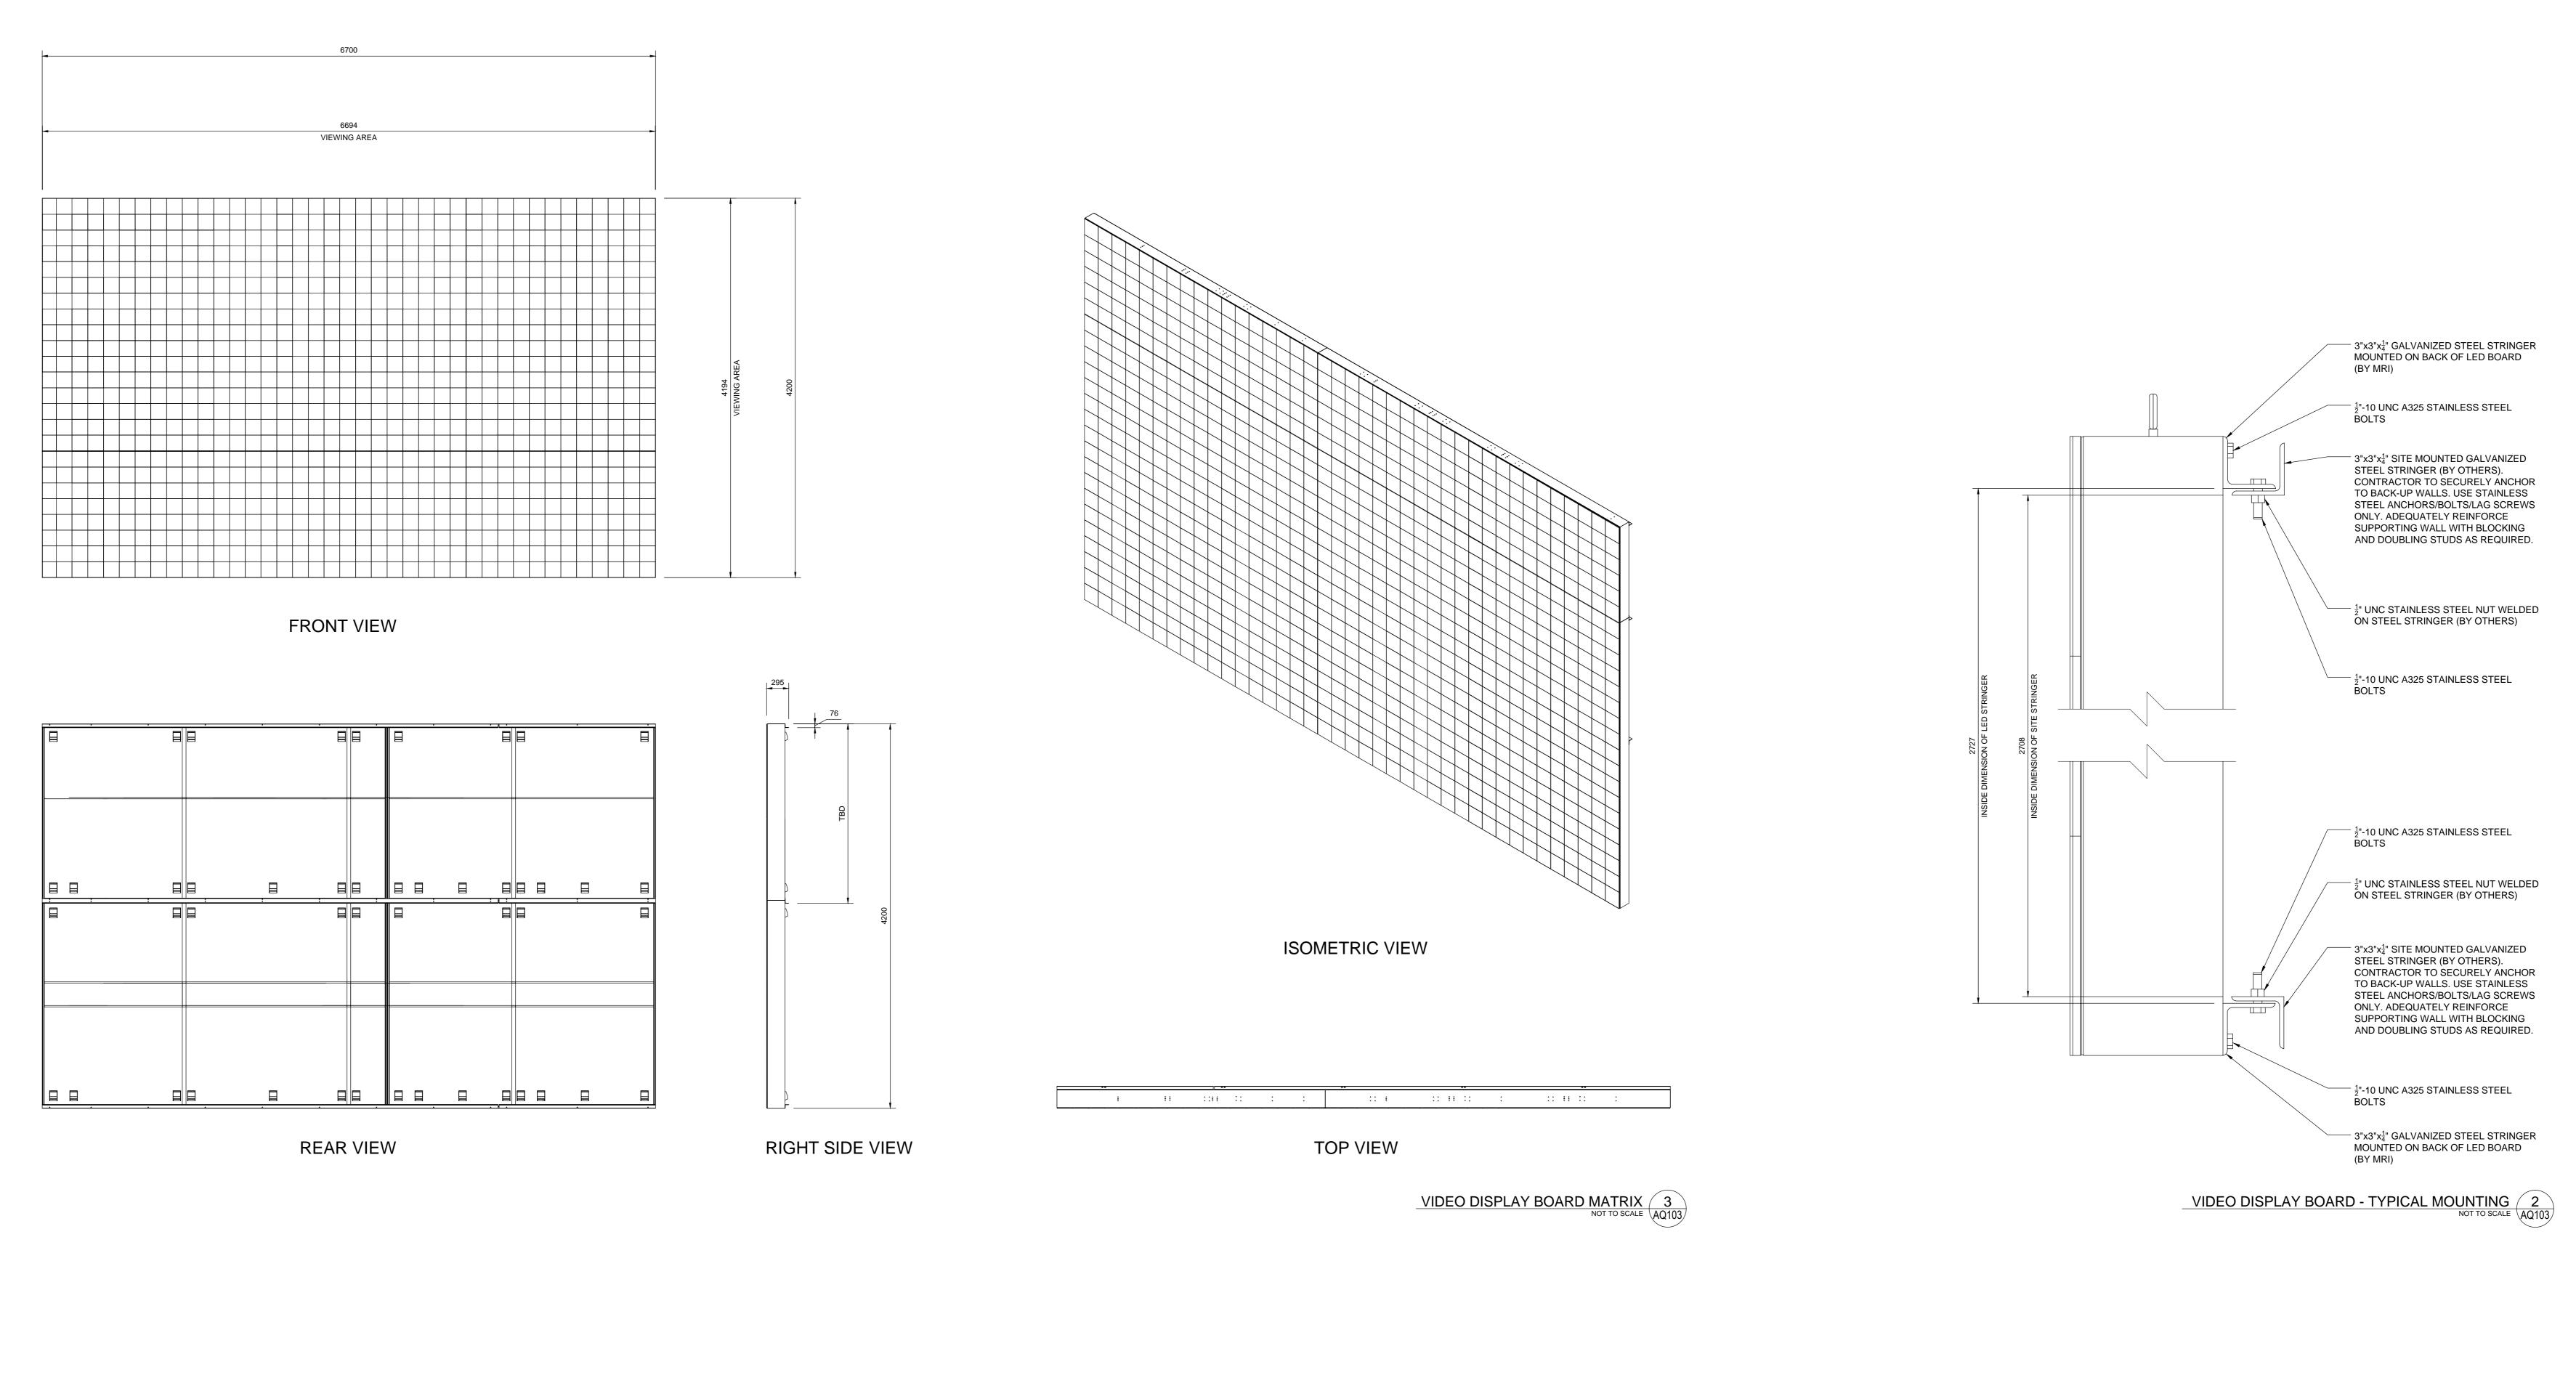

PROJECT NO.: PAN-W-011-14

SHEET TITLE:

10mm VIDEO DISPLAY - DETAILS

SHEET NUMBER: AQ103

© RECTEC MANAGEMENT GROUP INC. 2016