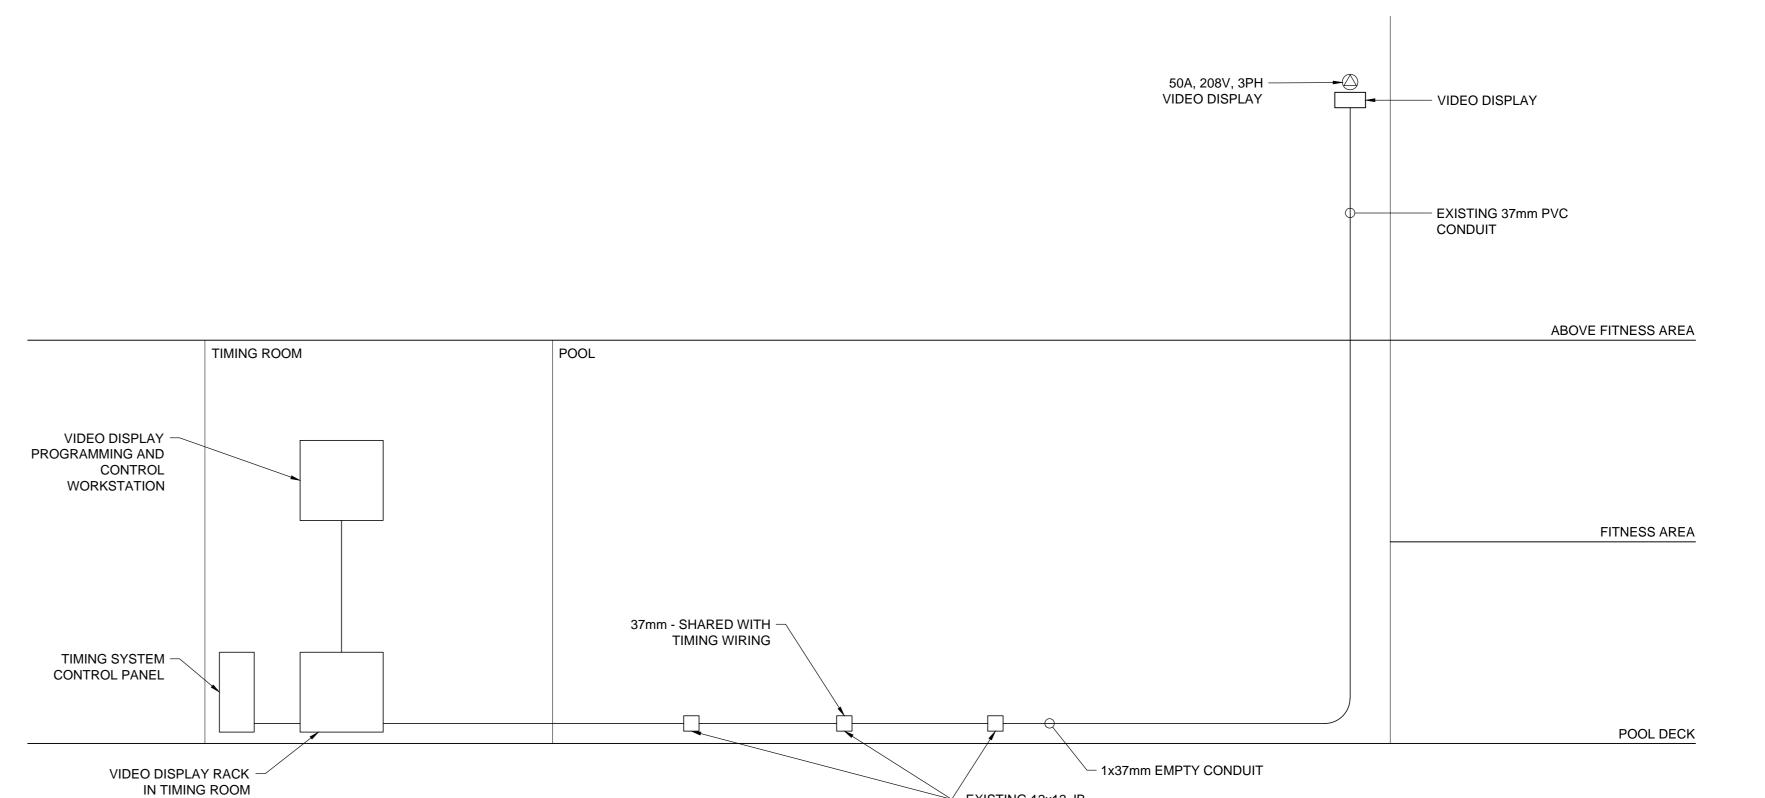

PROJECT NO.: PAN-W-011-14

SHEET TITLE:

10mm VIDEO DISPLAY - DETAILS

SHEET NUMBER: AQ103

© RECTEC MANAGEMENT GROUP INC. 2016