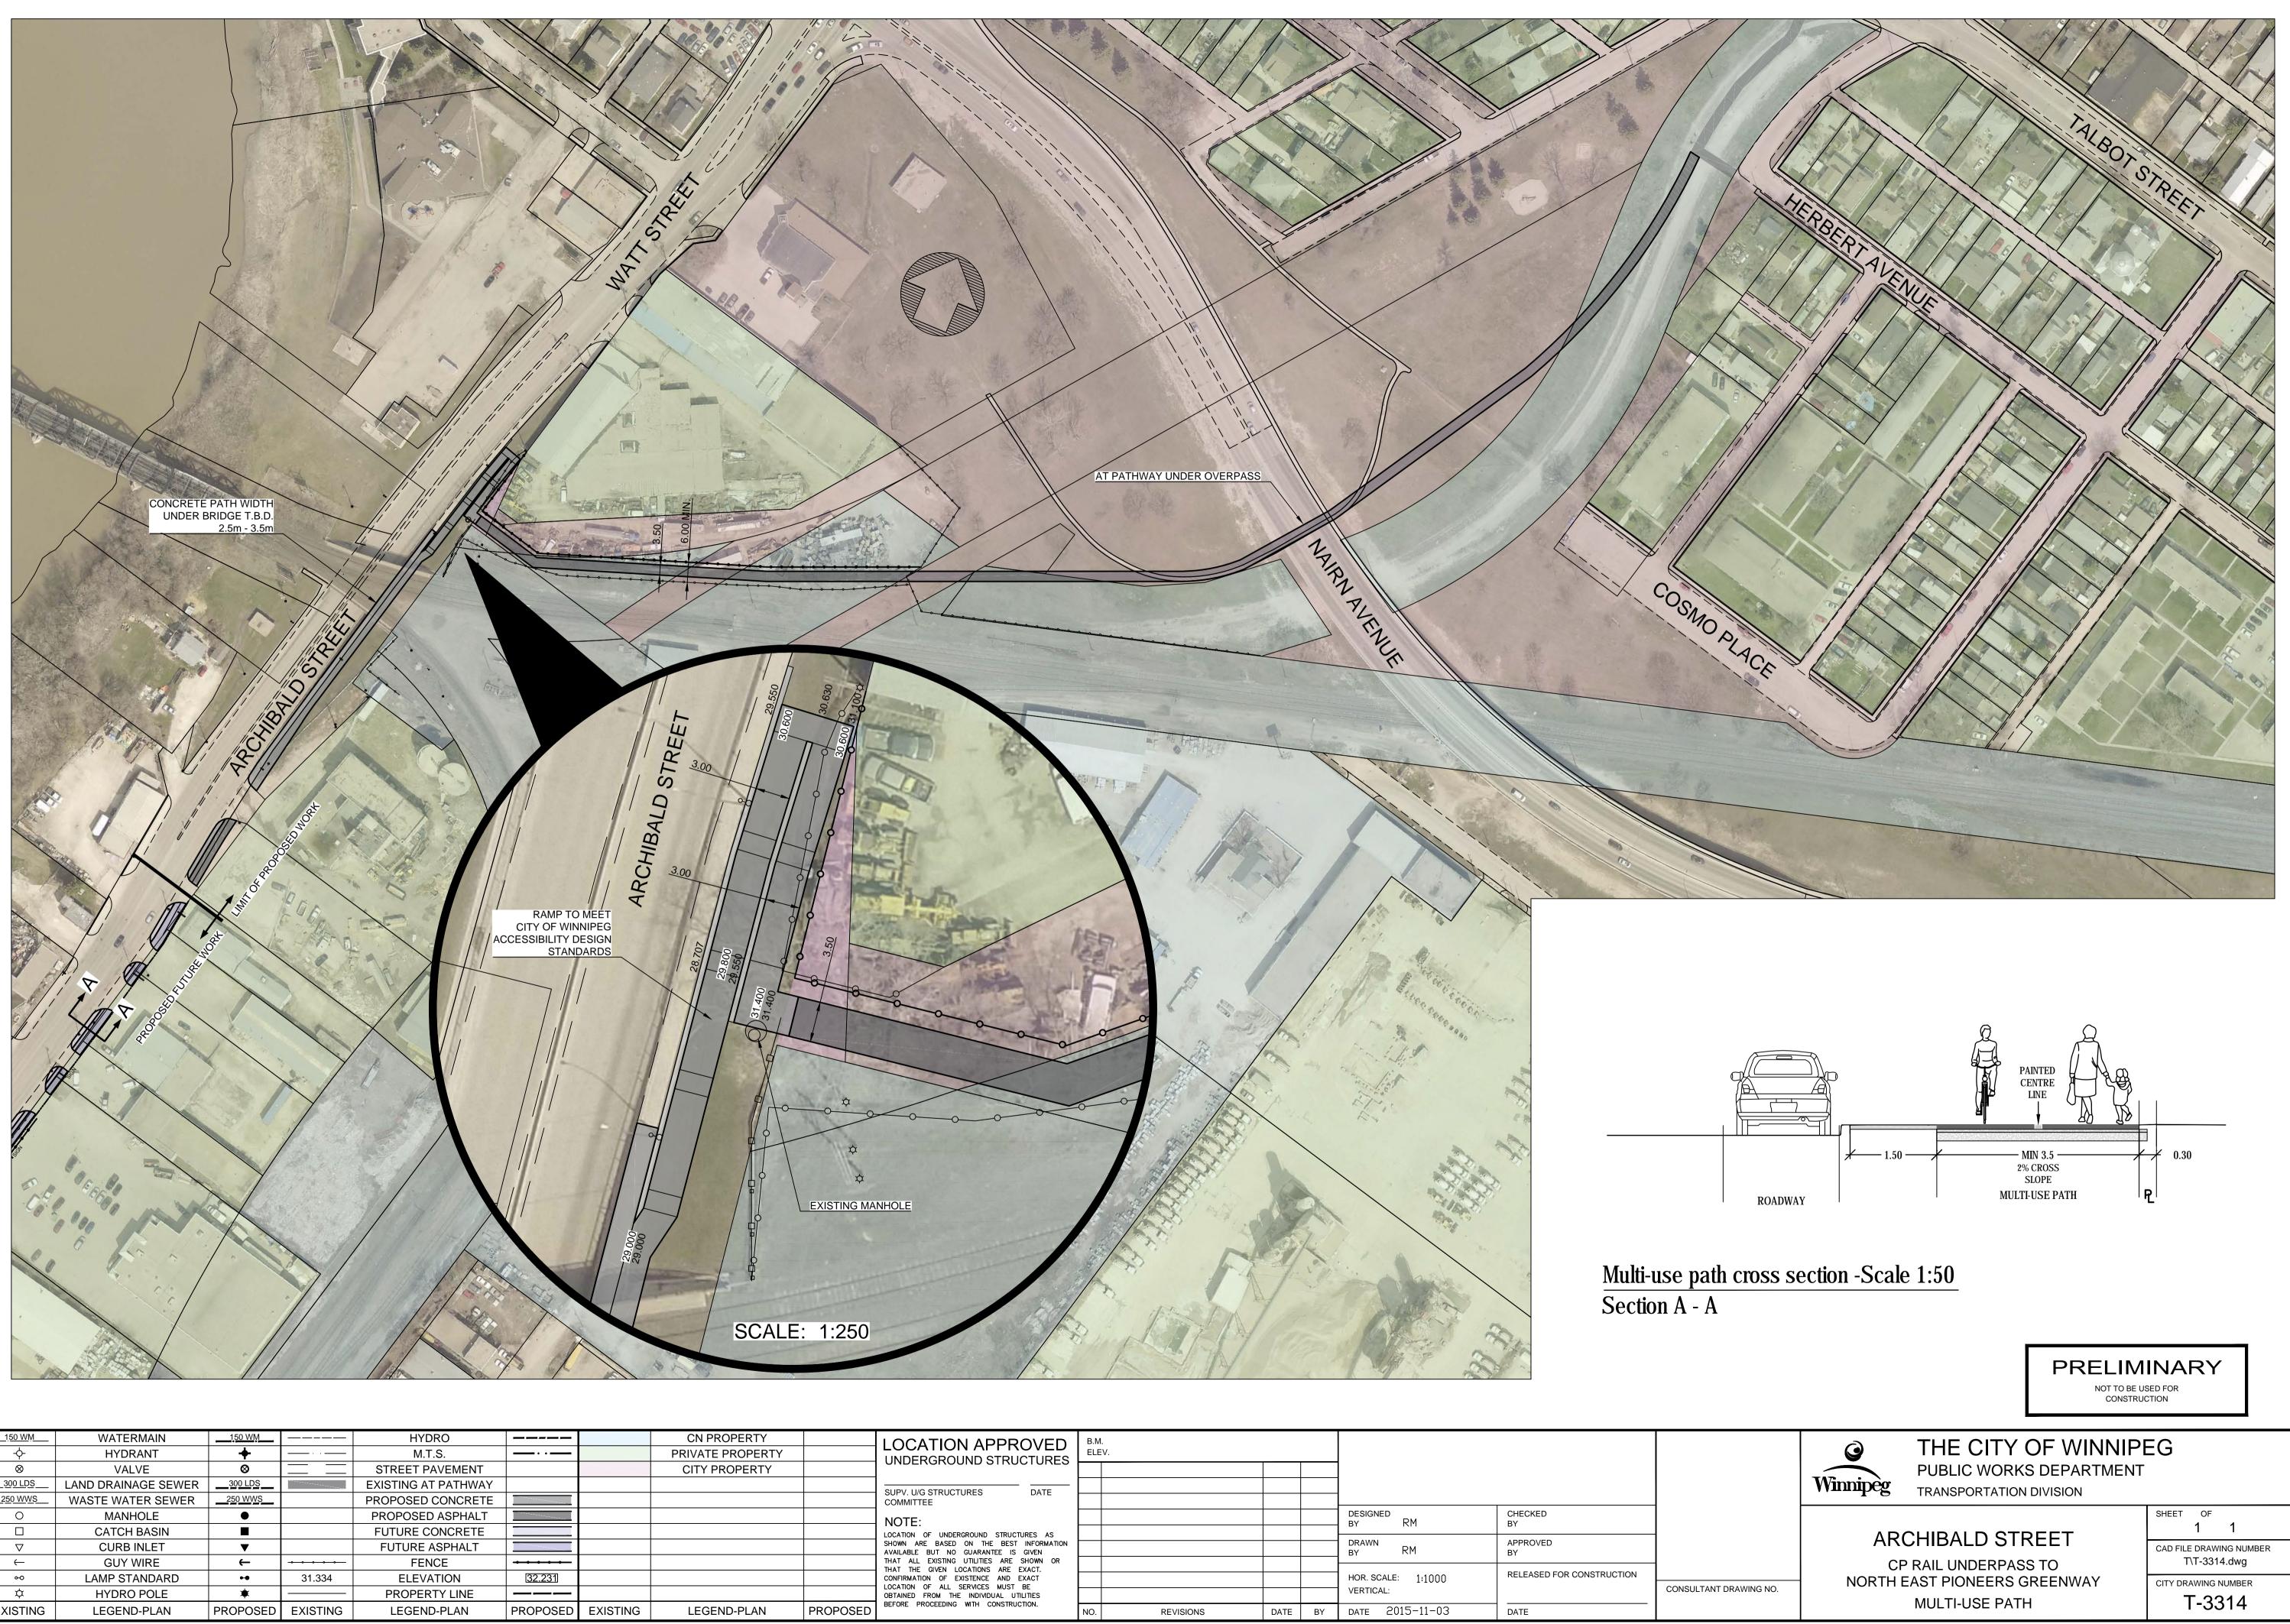

| <u>150 WM</u>      | WATERMAIN           | <u>150 WM</u> |          | HYDRO               |          |          | CN PROPERTY      |     |
|--------------------|---------------------|---------------|----------|---------------------|----------|----------|------------------|-----|
| ¢                  | HYDRANT             | +             |          | M.T.S.              | ·        |          | PRIVATE PROPERTY |     |
| $\otimes$          | VALVE               | 8             |          | STREET PAVEMENT     |          |          | CITY PROPERTY    |     |
| <u>300 LDS</u>     | LAND DRAINAGE SEWER | 300 LDS       | ******   | EXISTING AT PATHWAY |          |          |                  |     |
| 250 WWS            | WASTE WATER SEWER   | 250 WWS       |          | PROPOSED CONCRETE   |          |          |                  |     |
| 0                  | MANHOLE             | •             |          | PROPOSED ASPHALT    |          |          |                  |     |
|                    | CATCH BASIN         |               |          | FUTURE CONCRETE     |          |          |                  |     |
| $\bigtriangledown$ | CURB INLET          | ▼             |          | FUTURE ASPHALT      |          |          |                  |     |
| $\leftarrow$       | GUY WIRE            | Ļ             |          | FENCE               |          |          |                  |     |
| ⊷                  | LAMP STANDARD       | ••            | 31.334   | ELEVATION           | 32.231   |          |                  |     |
| \$                 | HYDRO POLE          | *             |          | PROPERTY LINE       |          |          |                  |     |
| EXISTING           | LEGEND-PLAN         | PROPOSED      | EXISTING | LEGEND-PLAN         | PROPOSED | EXISTING | LEGEND-PLAN      | PRC |
| •                  |                     |               | 8        |                     |          |          |                  | - I |

|       | - LOCATION APPROVED                                                            |  | B.M.<br>ELEV. |      |    |                    |                           |                 |
|-------|--------------------------------------------------------------------------------|--|---------------|------|----|--------------------|---------------------------|-----------------|
|       |                                                                                |  |               |      |    |                    |                           |                 |
|       | SUPV. U/G STRUCTURES DATE                                                      |  |               |      |    |                    |                           |                 |
|       | COMMITTEE DATE                                                                 |  |               |      |    |                    |                           |                 |
|       | NOTE:                                                                          |  |               |      |    | DESIGNED<br>BY RM  | CHECKED<br>BY             |                 |
|       | LOCATION OF UNDERGROUND STRUCTURES AS                                          |  |               |      |    |                    |                           |                 |
|       | SHOWN ARE BASED ON THE BEST INFORMATION<br>AVAILABLE BUT NO GUARANTEE IS GIVEN |  |               |      |    | drawn<br>by RM     | APPROVED<br>BY            |                 |
|       | THAT ALL EXISTING UTILITIES ARE SHOWN OR                                       |  |               |      |    | BI                 | Bf                        |                 |
|       | THAT THE GIVEN LOCATIONS ARE EXACT.<br>CONFIRMATION OF EXISTENCE AND EXACT     |  |               |      |    | HOR. SCALE: 1:1000 | RELEASED FOR CONSTRUCTION |                 |
|       | LOCATION OF ALL SERVICES MUST BE                                               |  |               |      |    | 11000              |                           | CONSULTANT DRAV |
|       | OBTAINED FROM THE INDIVIDUAL UTILITIES                                         |  |               |      |    | VERTICAL:          |                           | CONSULTANT DRAV |
| POSED | D BEFORE PROCEEDING WITH CONSTRUCTION.                                         |  | REVISIONS     | DATE | BY | date 2015-11-03    | DATE                      |                 |