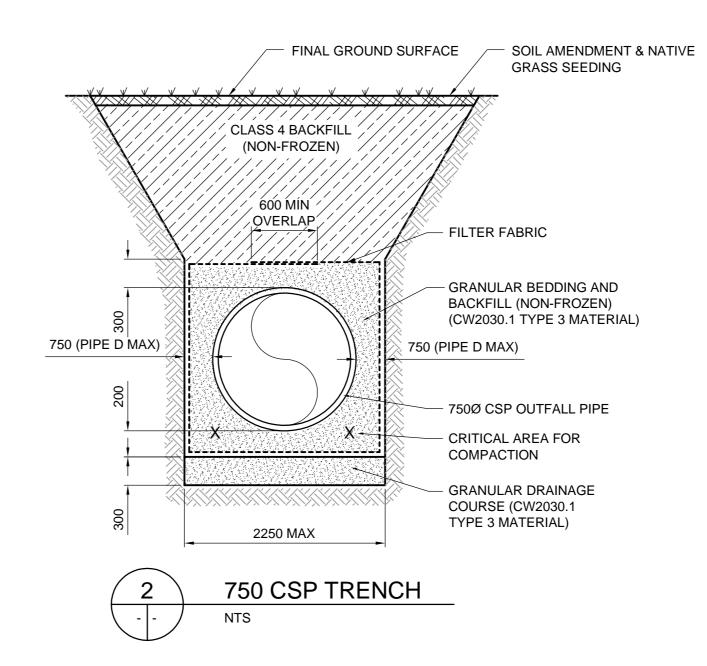

**APEGIN Certificate of Authorization** TETRA TECH WEI Inc. No. 5313 Date: April 30, 2016

BID OPPORTUNITY No. 881-2015

| B.M. CITY OF WINNIPEG 38-069 ELEV. 233.792m |                     |            | TETRA TECH |                   | WEE OF MAN                   |                       |
|---------------------------------------------|---------------------|------------|------------|-------------------|------------------------------|-----------------------|
|                                             |                     |            |            |                   |                              | K.J.                  |
|                                             |                     |            |            | DESIGNED KJM      | CHECKED<br>BY                | McRAE 201