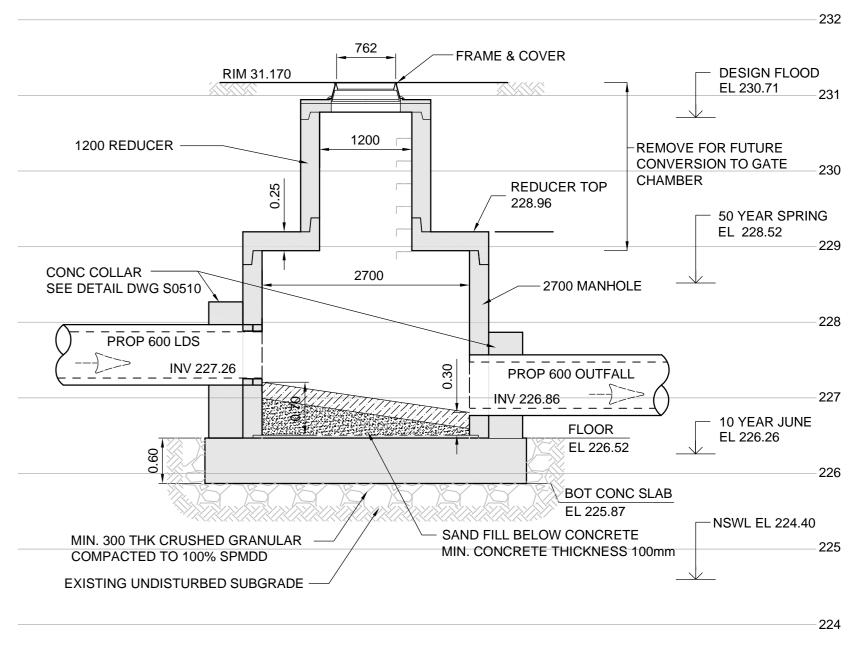

**APEGIN Certificate of Authorization** TETRA TECH WEI Inc. No. 5313 Date: April 30, 2016

BID OPPORTUNITY No. 881-2015

| B.M. CITY OF WINNIPEG 38-069 ELEV. 233.792m |                     |            | TETRA TECH |                   | WEE OF MAN                   |                       |
|---------------------------------------------|---------------------|------------|------------|-------------------|------------------------------|-----------------------|
|                                             |                     |            |            |                   |                              | K.J.                  |
|                                             |                     |            |            | DESIGNED KJM      | CHECKED<br>BY                | McRAE 2015-12-12      |
|                                             |                     |            |            | DRAWN NL          | APPROVED<br>BY               | POFESSIONNI LE        |
| 01                                          | ISSUED FOR TENDER   | 2015.10.19 | KJM        | HOR. SCALE: 1 250 | RELEASED FOR<br>CONSTRUCTION | CONSULTANT DRAWING NO |
| 00                                          | ISSUED FOR APPROVAL | 2015.10.19 | KJM        | VERTICAL: 1:50    |                              | 1000120300-DWG-C050   |
| NO.                                         | REVISIONS           | DATE       | BY         | DATE 2015.02.25   | DATE                         | 1000120300-DWG-C050   |