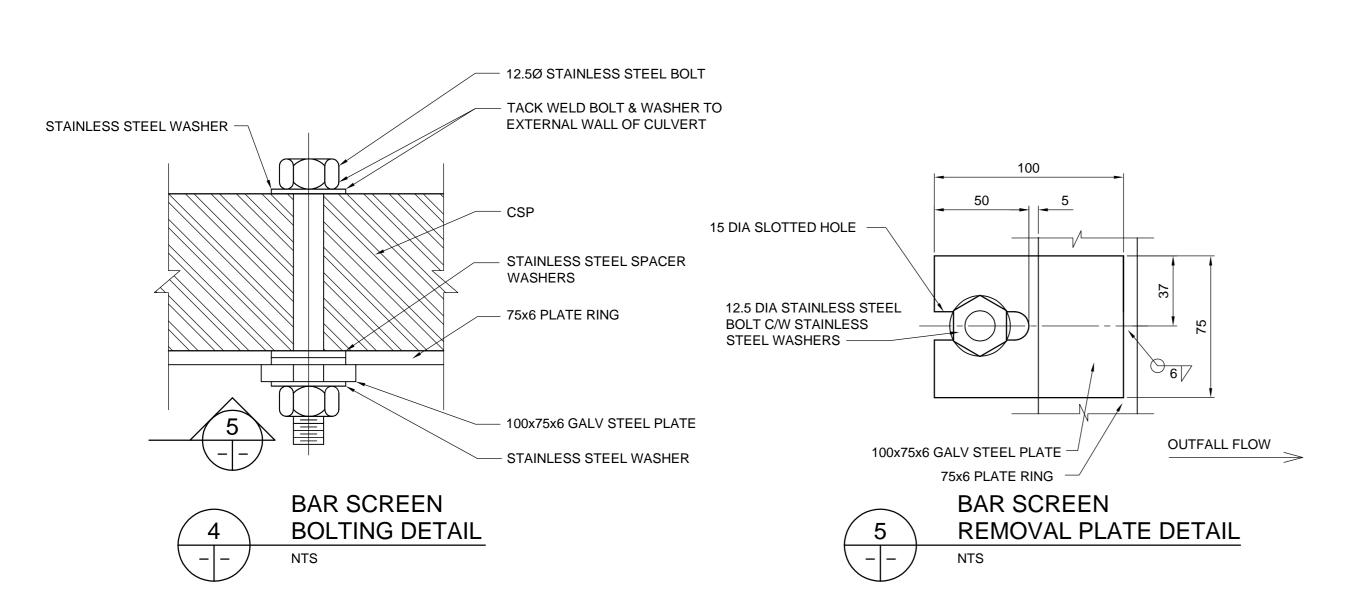

**APEGIN Certificate of Authorization** TETRA TECH WEI Inc. No. 5313 Date: April 30, 2016

BID OPPORTUNITY No. 881-2015

| B.M. CITY OF WINNIPEG 38-069 ELEV. 233.792m |                     |            | TETRA TECH |                   | WEE OF MAN                   |                       |
|---------------------------------------------|---------------------|------------|------------|-------------------|------------------------------|-----------------------|
|                                             |                     |            |            |                   |                              | K.J.                  |
|                                             |                     |            |            | DESIGNED KJM      | CHECKED<br>BY                | McR