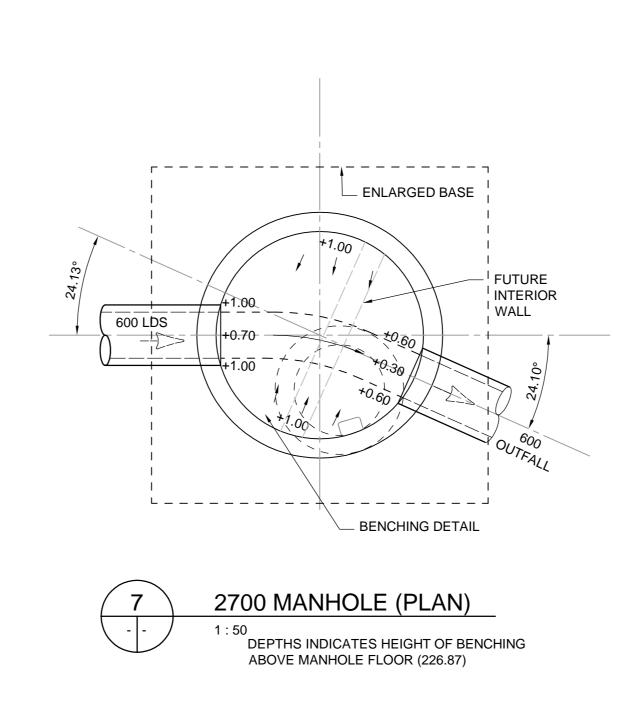

**APEGIN Certificate of Authorization** TETRA TECH WEI Inc. No. 5313 Date: April 30, 2016

BID OPPORTUNITY No. 881-2015

| B.M. CITY OF WINNIPEG 38-069 ELEV. 233.792m |                     |            | TETRA TECH |                   | WEE OF MAN                   |                       |
|---------------------------------------------|---------------------|------------|------------|-------------------|------------------------------|-----------------------|
|                                             |                     |            |            |                   |                              | K.J.                  |
|                                             |                     |            |            | DESIGNED KJM      | CHECKED<br>BY                | McRAE 2015-12-12      |
|                                             |                     |            |            | DRAWN NL          | APPROVED<br>BY               | POFESSIONNI LE        |
| 01                                          | ISSUED FOR TENDER   | 2015.10.19 | KJM        | HOR. SCALE: 1 250 | RELEASED FOR<br>CONSTRUCTION | CONSULTANT DRAWING NO |
| 00                                          | ISSUED FOR APPROVAL | 2015.10.19 | KJM        | VERTICAL: 1:50    |                              | 1000120300-DWG-C050   |
| NO.                                         | REVISIONS           | DATE       | BY         | DATE 2015.02.25   | DATE                         | 1000120300-DWG-C050   |