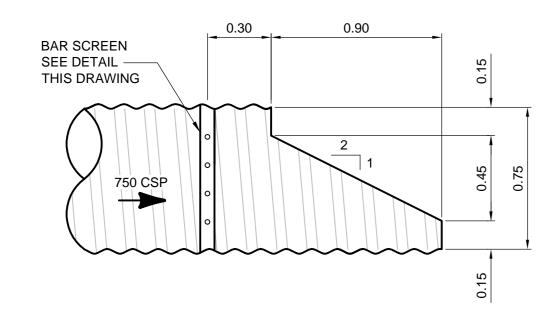

**APEGIN Certificate of Authorization** TETRA TECH WEI Inc. No. 5313 Date: April 30, 2016

BID OPPORTUNITY No. 881-2015

| B.M. CITY OF WINNIPEG 38-069 ELEV. 233.792m |                     |            | TETRA TECH |                   | WEE OF MAN                   |                       |
|---------------------------------------------|---------------------|------------|------------|-------------------|------------------------------|-----------------------|
|                                             |                     |            |            |                   |                              | K.J.                  |
|                                             |                     |            |            | DESIGNED KJM      | CHECKED<br>BY                | McRAE