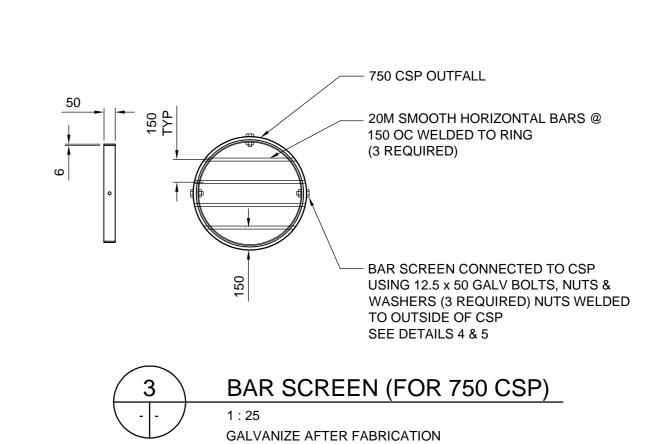

**APEGIN Certificate of Authorization** TETRA TECH WEI Inc. No. 5313 Date: April 30, 2016

BID OPPORTUNITY No. 881-2015

| B.M. CITY OF WINNIPEG 38-069 ELEV. 233.792m |                     |            | TETRA TECH |                   | WEE OF MAN                   |                       |
|---------------------------------------------|---------------------|------------|------------|-------------------|------------------------------|-----------------------|
|                                             |                     |            |            |                   |                              | K.J.                  |
|                                             |                     |            |            | DESIGNED KJM      | CHECKED<br>BY                | McRAE 2015-12-12      |
|                                             |                     |            |            | DRAWN NL          | APPROVED<br>BY               | POFESSIONNI LE        |
| 01                                          | ISSUED FOR TENDER   | 2015.10.19 | KJM        | HOR. SCALE: 1 250 | RELEASED FOR<br>CONSTRUCTION | CONSULTANT DRAWING NO |
| 00                                          | ISSUED FOR APPROVAL | 2015.10.19 | KJM        | VERTICAL: 1:50    |                              | 1000120300-DWG-C050   |
| NO.                                         | REVISIONS           | DATE       | BY         | DATE 2015.02.25   | DATE                         | 1000120300-DWG-C050   |