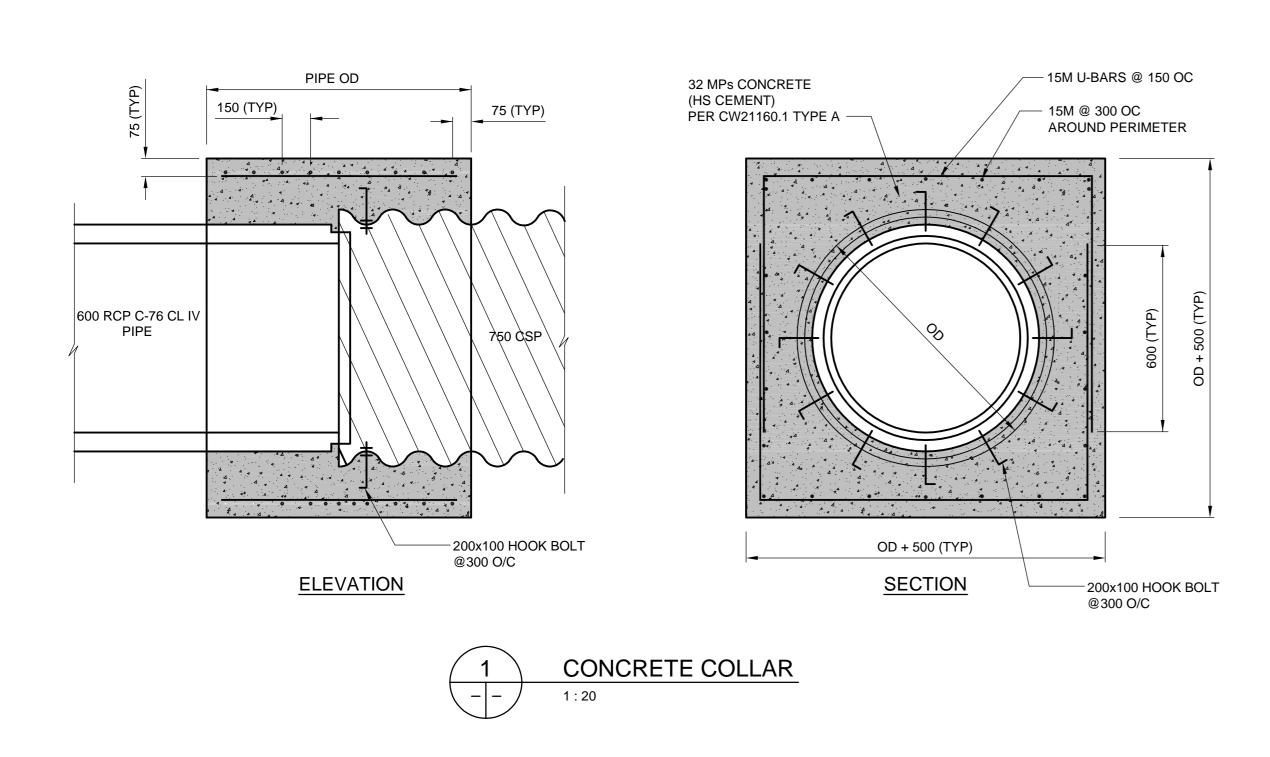

**APEGIN Certificate of Authorization** TETRA TECH WEI Inc. No. 5313 Date: April 30, 2016

BID OPPORTUNITY No. 881-2015

| B.M. CITY OF WINNIPEG 38-069 ELEV. 233.792m |                     |            | TETRA TECH |                   | WEE OF MAN                   |                       |
|---------------------------------------------|---------------------|------------|------------|-------------------|------------------------------|-----------------------|
|                                             |                     |            |            |                   |                              | K.J.                  |
|                                             |                     |            |            | DESIGNED KJM      | CHECKED<br>BY                | M