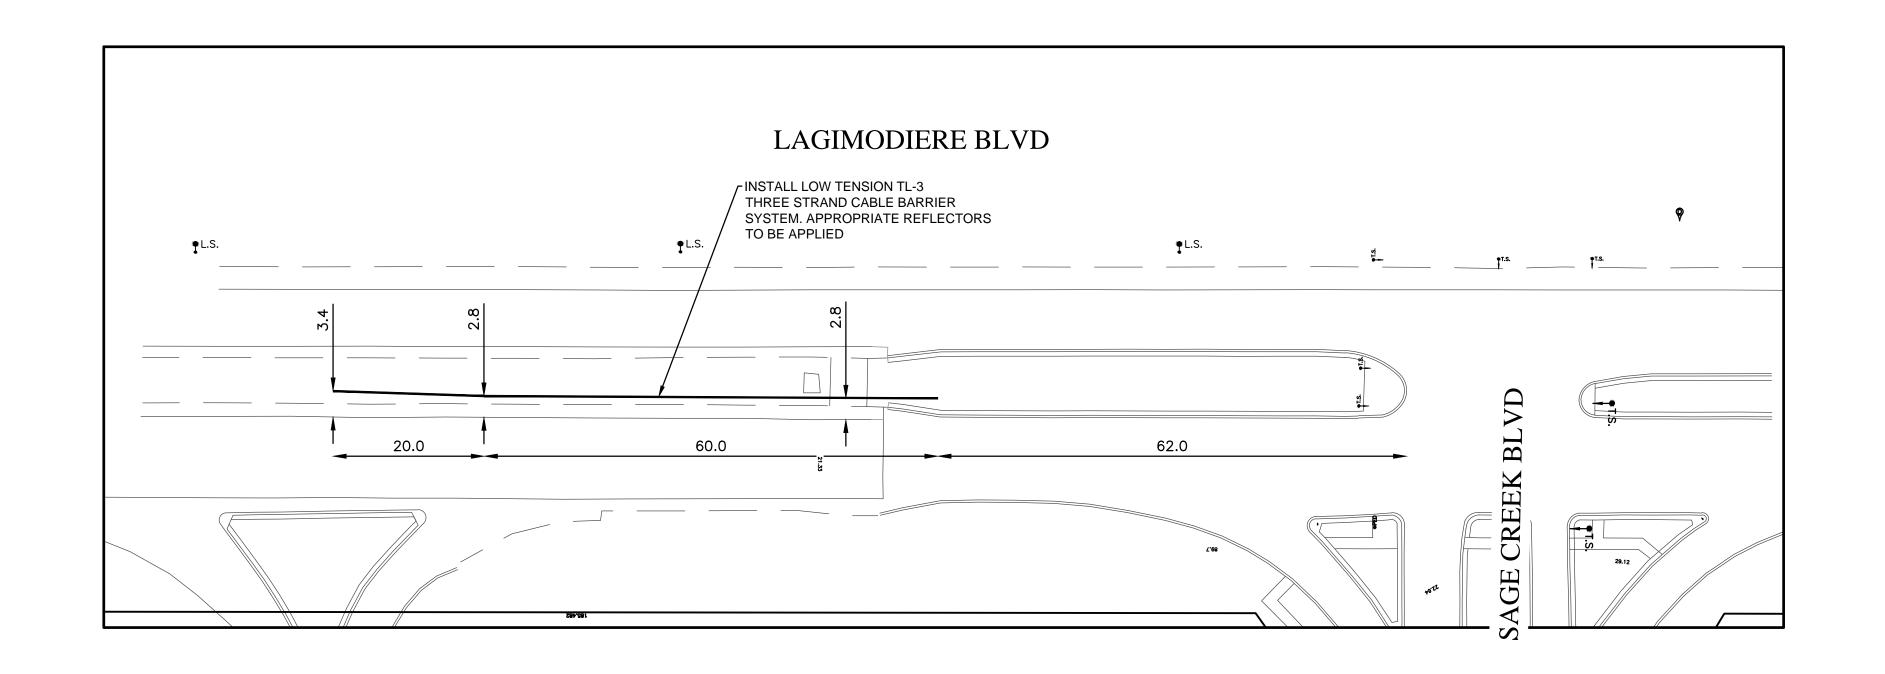

**APEGIN** Certificate of Authorization WSP Canada Inc. No. 5750 Date:

|          | , , , , , , , , , , , , , , , , , , , |          |                 | 1                   |          |          | 00212.11      |          | $1$ $1$ $\mathbf{C}$  |
|----------|---------------------------------------|----------|-----------------|---------------------|----------|----------|---------------|----------|-----------------------|
| -ф-      | HYDRANT                               | +        | ₹T.S.           | TRAFFIC SIGNAL      |          |          |               |          | LOC/                  |
| 8        | VALVE                                 | 8        | H.P. <b>● →</b> | HYDRO POLE/ G. WIRE |          |          |               |          | UNDER                 |
| 8        | CURB STOP                             | <b>₽</b> | ₱L.S.           | LAMP STANDARD       |          |          |               |          | 1                     |
|          | - WASTE WATER SEWER                   |          |                 | CONCRETE/ASPHALT    |          |          |               |          | SUPV.                 |
|          | - LAND DRAINAGE SEWER                 |          |                 | CONC./ASPH. PATCH   |          |          |               |          | СОММІТТ               |
|          | - C.B. LEAD                           |          |                 | ASPHALT OVERLAY     |          |          |               |          | NOTE:                 |
| 0        | MANHOLE                               |          |                 | SIDEWALK            |          |          |               |          | LOCATION<br>SHOWN A   |
|          | CATCH BASIN                           |          |                 | CURB RAMP           |          |          |               |          | AVAILABLE<br>THAT ALL |
|          | - GAS                                 |          | -               | PROPERTY LINE       |          |          |               |          | THAT THE CONFIRMA     |
|          | - HYDRO                               |          | 32.00           | ELEVATIONS          | 32.000   |          |               |          | LOCATION OBTAINED     |
| EXISTING | LEGEND — PLAN                         | PROPOSED | EXISTING        | LEGEND - PLAN       | PROPOSED | EXISTING | LEGEND — PLAN | PROPOSED | BEFORE P              |

| B.M. ELEV. — — — — — — — — — — — — — — — — — — — |          |    |                | WS        | WINN<br>PHON<br>FAX:      | BUFFALO PLACE<br>IPEG, MB, R3T 6B8<br>NE: 204-477-6650<br>204-474-2864<br>.WSPGROUP.COM | ENGINEERS SEAL                             | Winnipeg                                       | THE CITY OF WIND                                                |                                   |
|--------------------------------------------------|----------|----|----------------|-----------|---------------------------|-----------------------------------------------------------------------------------------|--------------------------------------------|------------------------------------------------|-----------------------------------------------------------------|-----------------------------------|
|                                                  |          |    | DESIGNED<br>BY | MBS       | CHECKED<br>BY             | RH/SM                                                                                   |                                            | 2015 INTERSECTION IMPROVEMENTS                 |                                                                 | CITY DRAWING NO.                  |
|                                                  |          |    | DDAWN          |           | APPROVED                  | <u> </u>                                                                                |                                            |                                                |                                                                 | 04 05                             |
|                                                  |          |    | DRAWN<br>BY    | MBS       | BY                        | IMcK                                                                                    |                                            | LAGIMODIERE BOULEVARD SHEET                    |                                                                 | SHEET <b>04</b> OF <b>05</b>      |
|                                                  |          | ŀ  |                | 1.050     |                           |                                                                                         |                                            |                                                | •                                                               |                                   |
| 01 COW TENDER SUBMISSION                         | 15/08/11 | RH | HOR. SCALE:    |           | RELEASED FOR CONSTRUCTION |                                                                                         |                                            |                                                |                                                                 |                                   |
| 00 COW REVIEW SUBMISSION                         | 15/07/30 | RH | VERT. SCALE:   |           |                           | ·<br>                                                                                   | CONSULTANT DRAWING NO.                     | PAVEMENT GEOEMTRY AND CABLE BARRIER DETAILS 69 |                                                                 | 699-2015                          |
| NO. REVISIONS                                    | DATE     | BY | DATE           | JULY 2015 | DATE                      |                                                                                         | 151-07276-00 <b>-04</b>                    |                                                |                                                                 |                                   |
|                                                  |          |    |                |           | Arch [                    | D, L:\Projects\2015\151-                                                                | 07276-00 2015 Intersection Improvements (S | S.M.)\03 DWGS\02 Working Dwgs\04 Civil         | Bishop & Lagimodiere — 2015 Intersection Improvements_PAUL July | 8 2015.dwg, 8/11/2015 11:13:02 AM |

## THE CITY OF WINNIPEG PUBLIC WORKS DEPARTMENT

|    | Winnipeg                       |                              |  |  |  |  |  |  |  |
|----|--------------------------------|------------------------------|--|--|--|--|--|--|--|
|    | 2015 INTERSECTION IMPROVEMENTS | CITY DRAWING NO.             |  |  |  |  |  |  |  |
|    | LAGIMODIERE BOULEVARD          | SHEET <b>04</b> OF <b>05</b> |  |  |  |  |  |  |  |
| IO |                                | 699-2015                     |  |  |  |  |  |  |  |