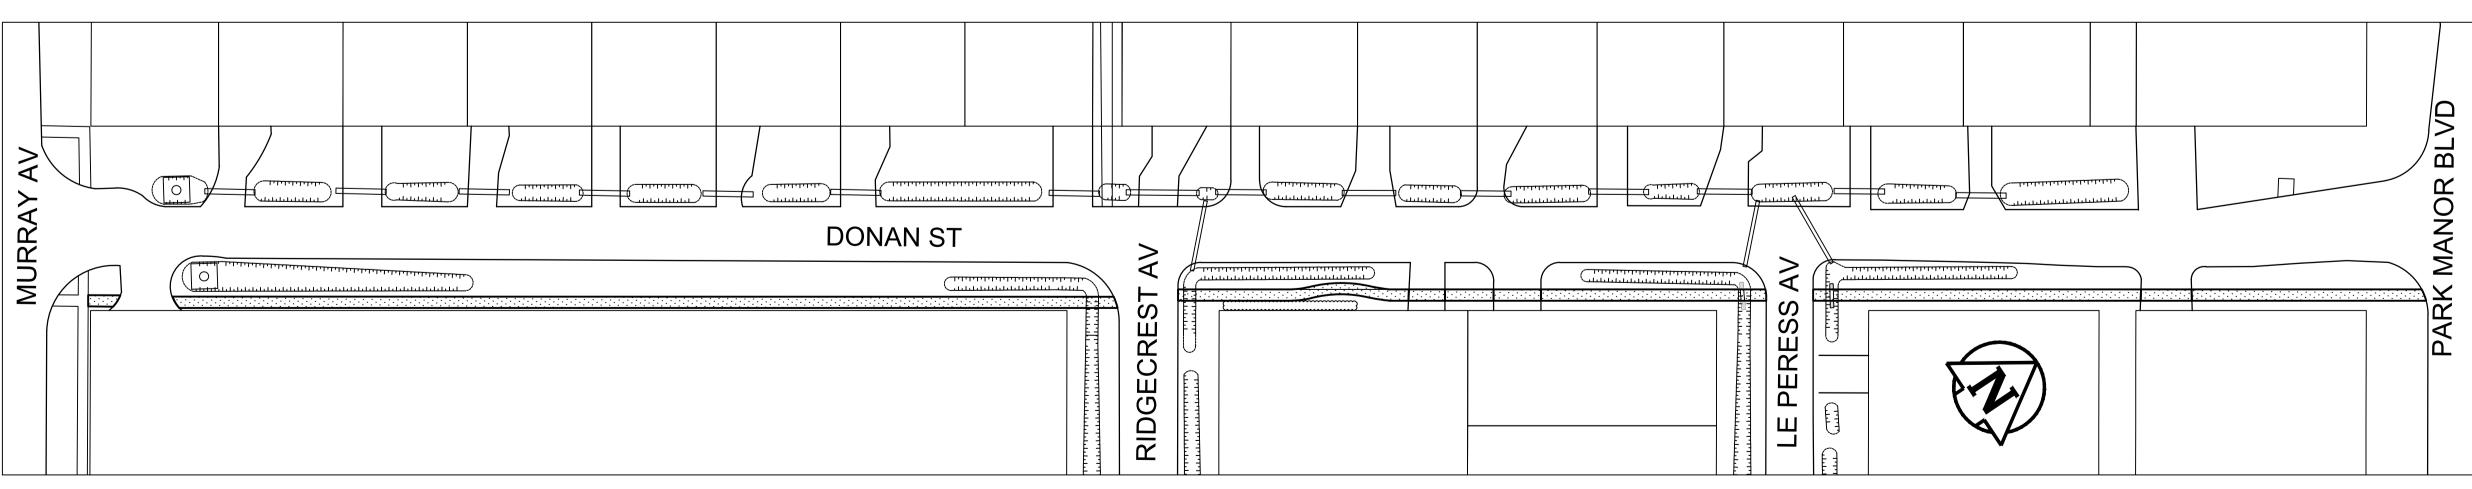

DONAN ST. FROM PARK MANOR BLVD. TO MURRAY AVE.

1 OF 3 PROPOSED NEW SIDEWALK SE-15-29

JEFFERSON AVE. AND ADSUM DR.

2 OF 3 PROPOSED TURN LANES SE-15-30

PRINCESS ST. AND HENRY AVE.

3 OF 3 PROPOSED BUMP OUTS SE-15-31