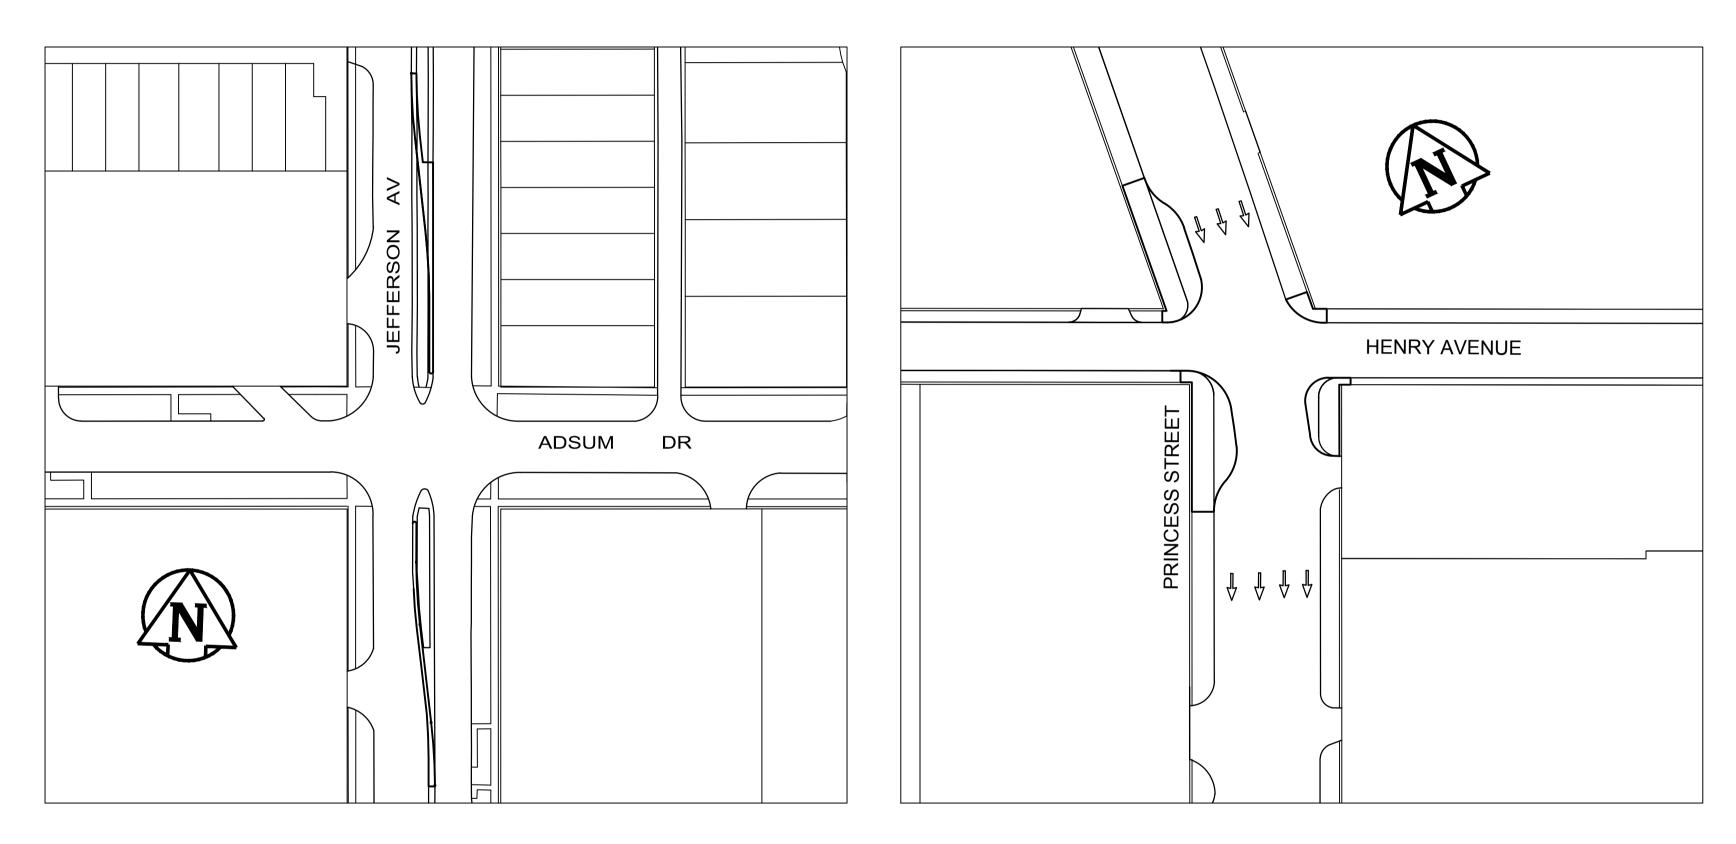

DONAN ST. FROM PARK MANOR BLVD. TO MURRAY AVE.

1 OF 3 PROPOSED NEW SIDEWALK SE-15-29

JEFFERSON AVE. AND ADSUM DR.

2 OF 3 PROPOSED TURN LANES SE-15-30

PRINCESS ST. AND HENRY AVE.

3 OF 3 PROPOSED BUMP OUTS SE-15-31