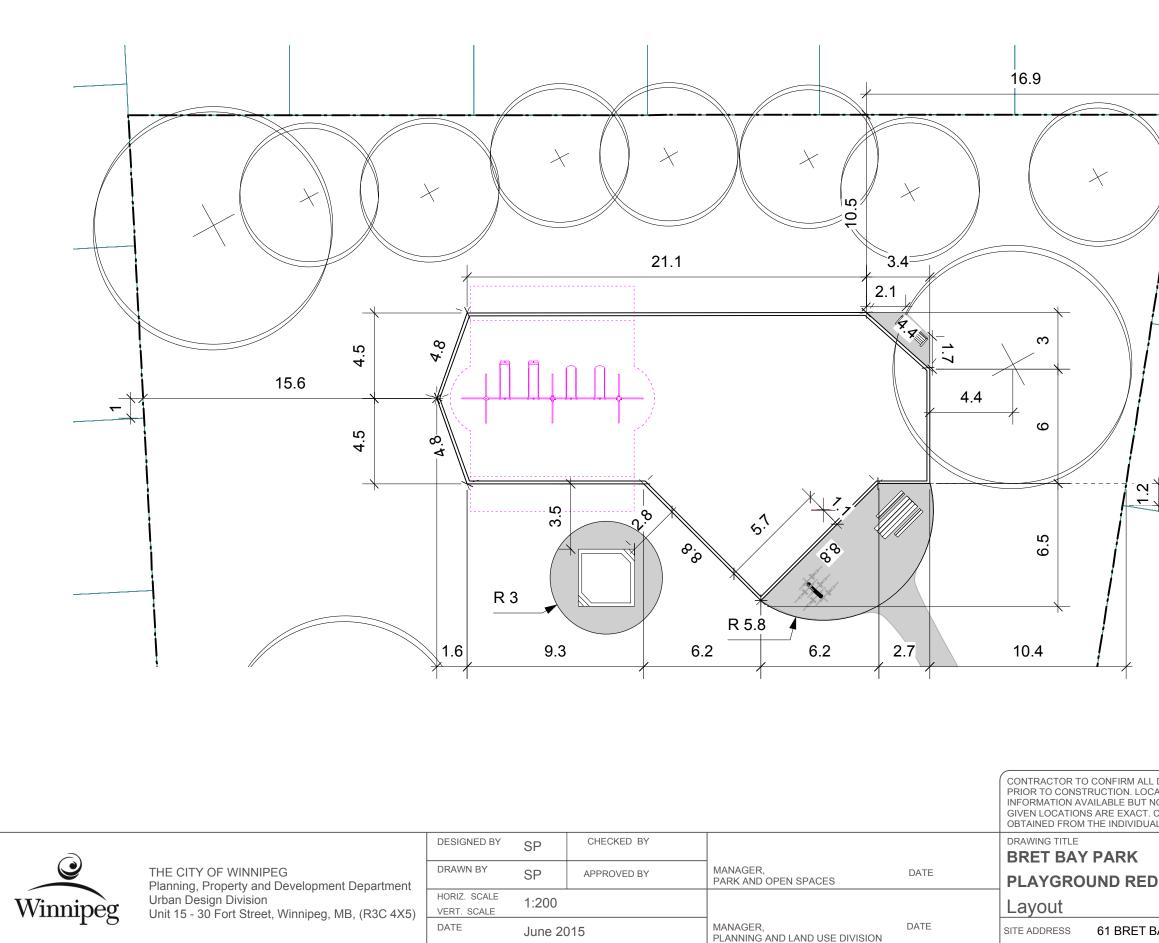

| DIMENSIONS AND REPORT ANY DISCREPANCIES TO CONTRACT ADMINISTRATOR<br>ATION OF UNDERGROUND STRUCTURES AS SHOWN ARE BASED ON THE BEST<br>IO GUARANTEE IS GIVEN THAT ALL EXISTING UTILITIES ARE SHOWN OR THAT THE<br>CONFIRMATION OF EXISTENCE AND EXACT LOCATION OF <u>ALL</u> SERVICES MUST BE<br>AL UTILITIES BEFORE PROCEEDING WITH CONSTRUCTION. |             |
|----------------------------------------------------------------------------------------------------------------------------------------------------------------------------------------------------------------------------------------------------------------------------------------------------------------------------------------------------|-------------|
|                                                                                                                                                                                                                                                                                                                                                    | DRAWING NO. |
| DEVELOPMENT                                                                                                                                                                                                                                                                                                                                        | B.90-B3-R0  |
|                                                                                                                                                                                                                                                                                                                                                    |             |