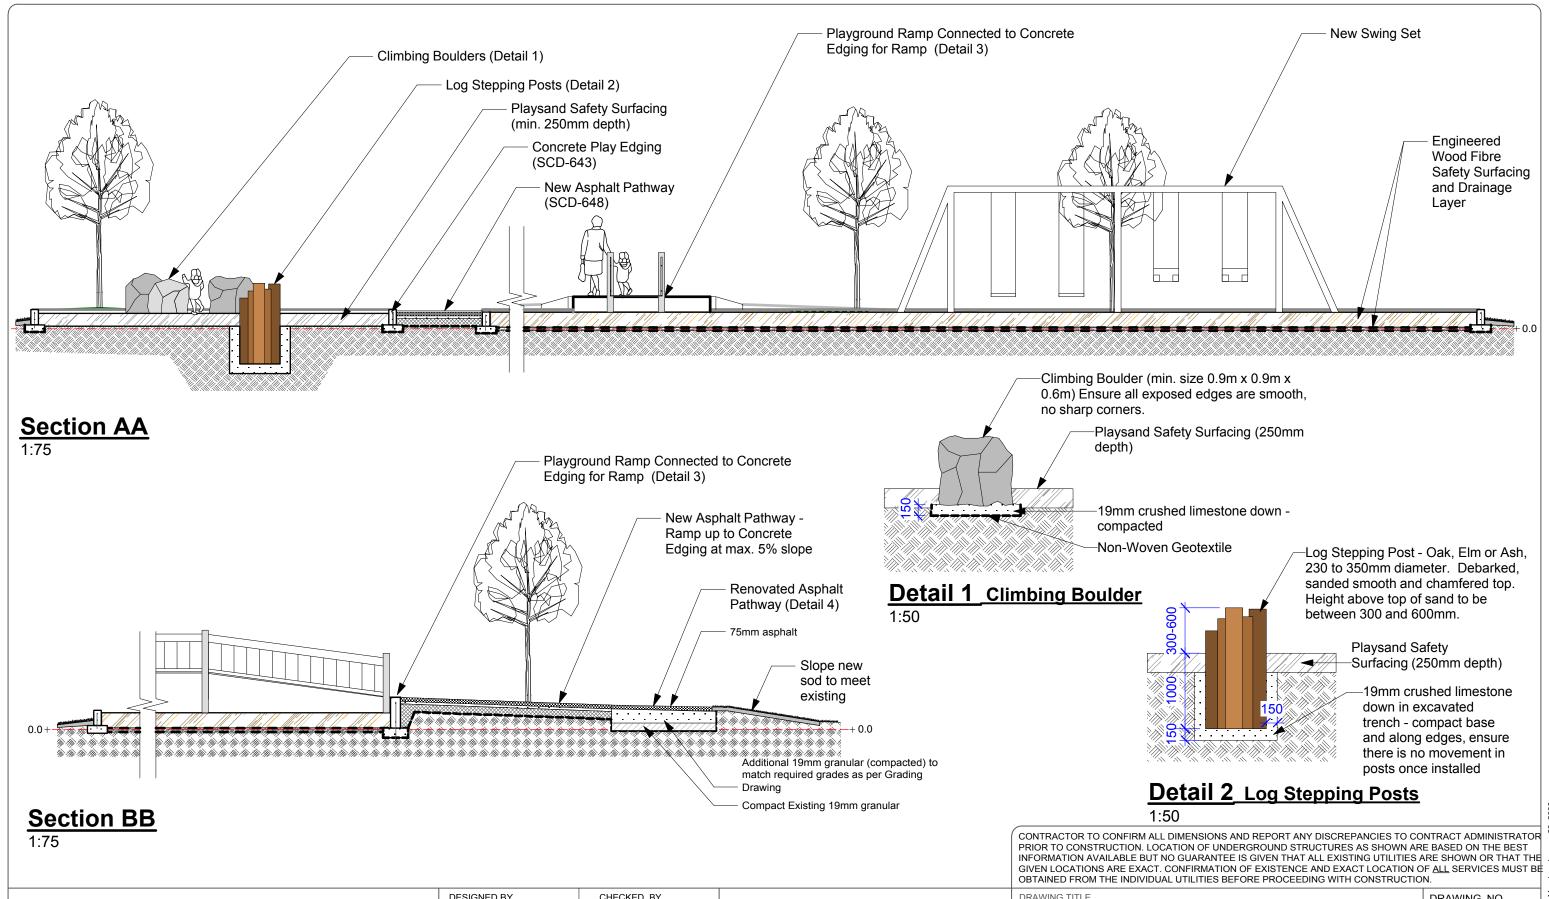

Winnipeg

THE CITY OF WINNIPEG Planning, Property and Development Department Planning and Land Use Division Unit 15 - 30 Fort Street, Winnipeg, MB, (R3C 4X5)

| DESIGNED BY    |      | CHECKED BY                                 |                                  |      |
|----------------|------|--------------------------------------------|----------------------------------|------|
| DRAWN BY       | SP   | APPROVED BY                                | MANAGER,<br>PARK AND OPEN SPACES | DATE |
| HORIZ. SCALE   | NTS  |                                            |                                  |      |
| VERT. SCALE    | INTO |                                            |                                  |      |
| DATE June 2015 |      | MANAGER,<br>PLANNING AND LAND USE DIVISION | DATE                             |      |

|   | OBTAINED FROM THE INDIVIDUAL OTHER ES DEL ONE FROGERING WITH CONSTRUCTION. |                              |  |  |  |
|---|----------------------------------------------------------------------------|------------------------------|--|--|--|
|   | DRAWING TITLE                                                              | DRAWING NO.                  |  |  |  |
|   | Campion Tot Lot                                                            |                              |  |  |  |
| _ | Playground Redevelopment                                                   | C.29-C5-R0                   |  |  |  |
|   | Details 1                                                                  |                              |  |  |  |
|   | SITE ADDRESS 1436 William Ave West                                         | BID OPPORTUNITY NO. 533-2015 |  |  |  |