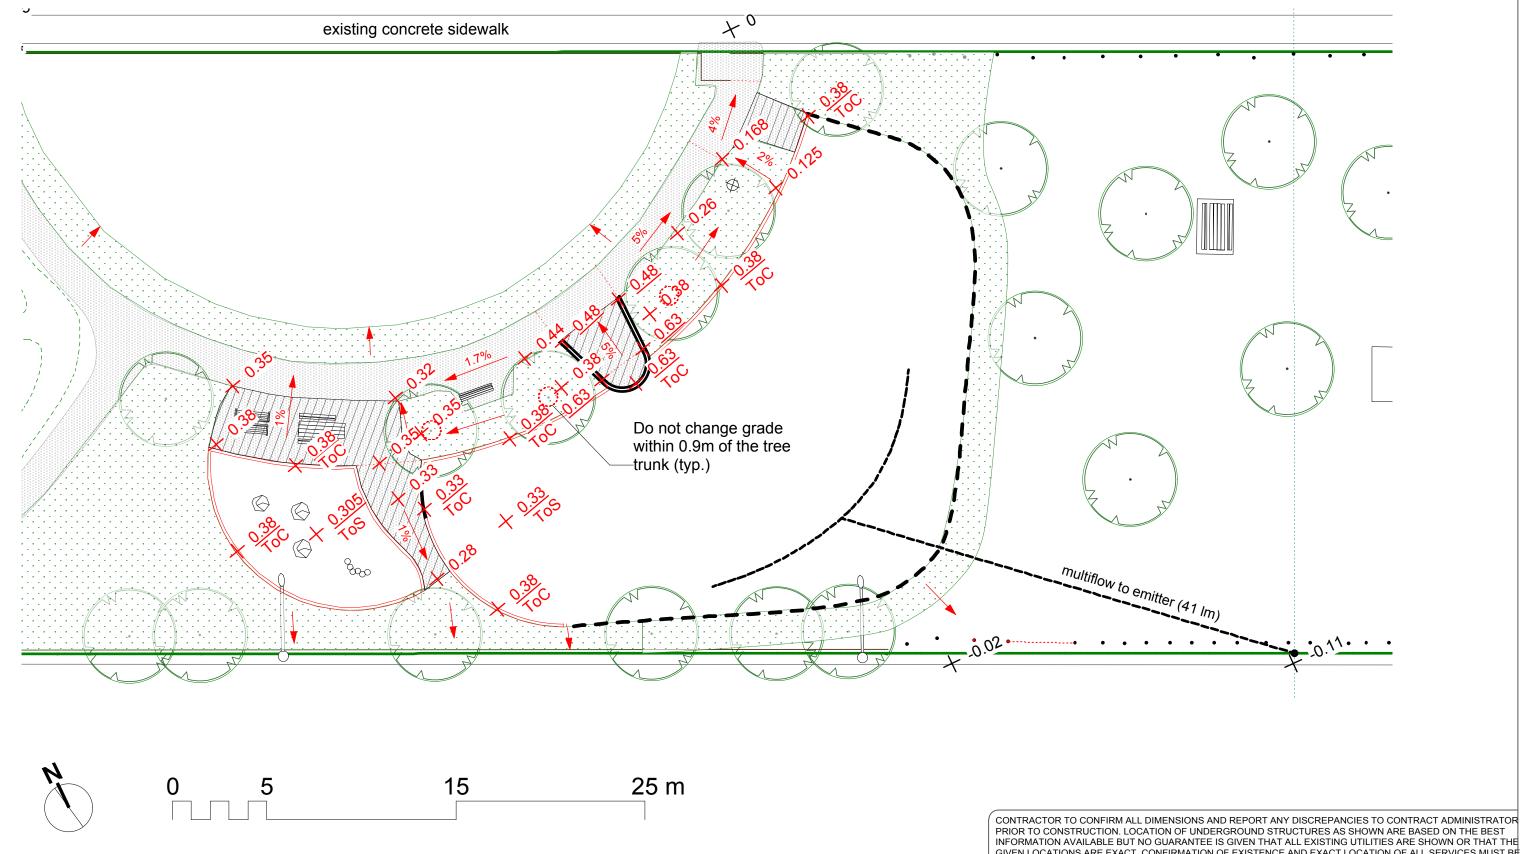

| Campion             | DRAWING NO.           |                              |
|---------------------|-----------------------|------------------------------|
| Playgrou<br>Grading | nd Redevelopment      | C.29-C3-R0                   |
| SITE ADDRESS        | 1436 William Ave West | BID OPPORTUNITY NO. 533-2015 |