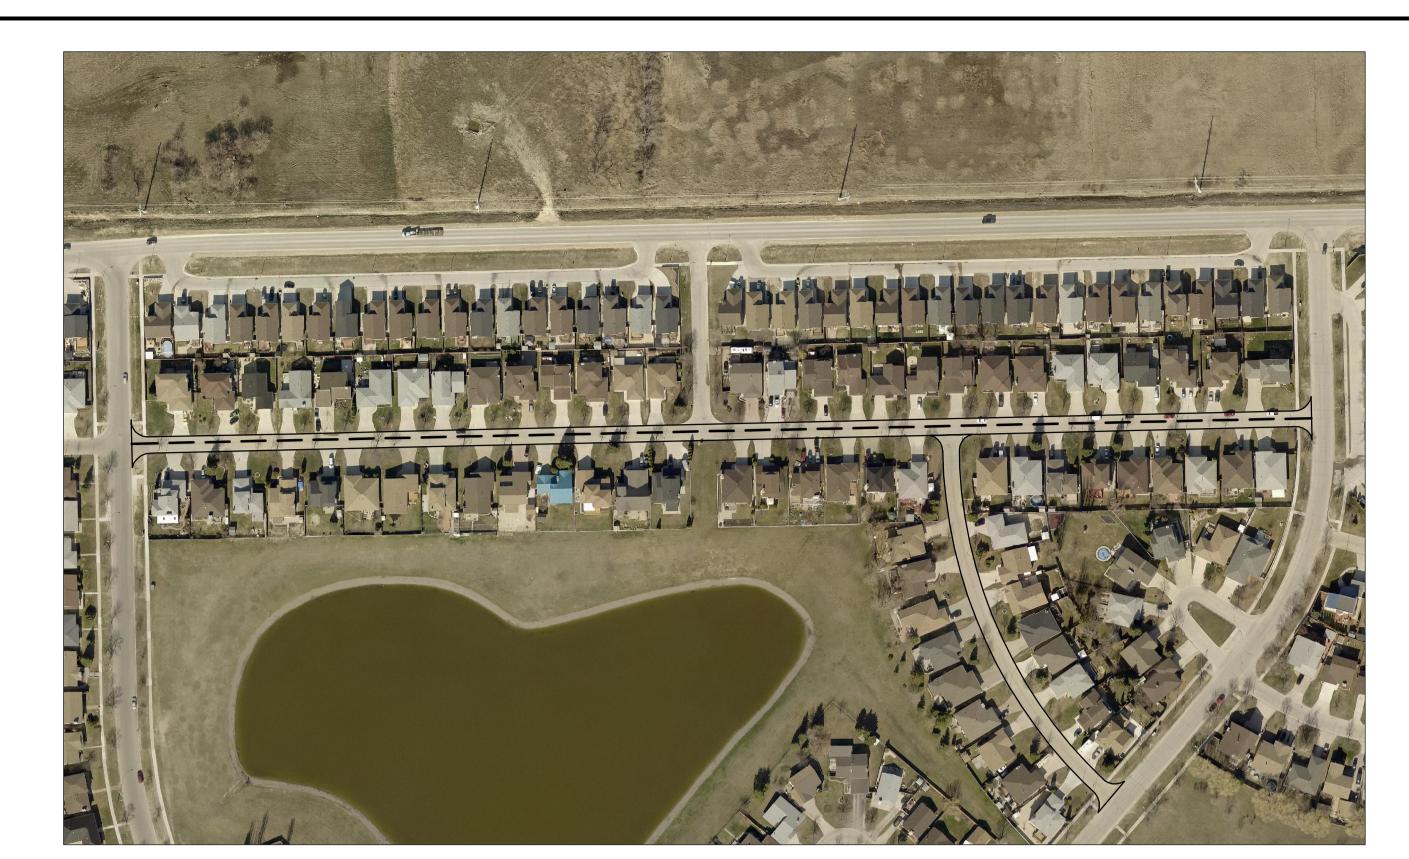

BELTON STREET - GARTON AVENUE TO INKSTER GARDEN DRIVE
SCALE NTS

ELM GROVE DRIVE - BELTON STREET TO INKSTER GARDEN DRIVE
SCALE NTS

MASTERTON CRESCENT - JEFFERSON AVENUE TO MARNIE PLACE
SCALE NTS

ELLINGTON STREET - HUBER STREET TO MANITOBA AVENUE