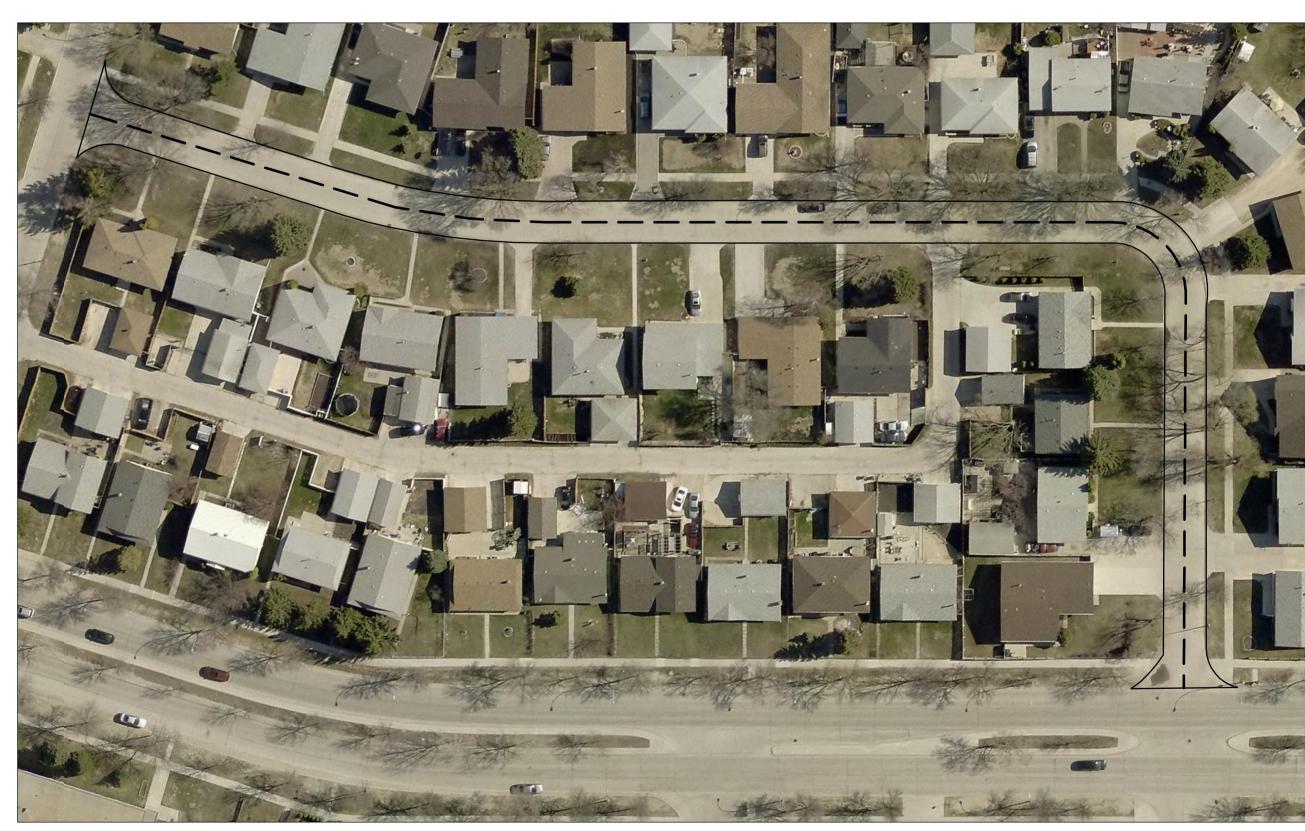

BELTON STREET - GARTON AVENUE TO INKSTER GARDEN DRIVE
SCALE NTS

ELM GROVE DRIVE - BELTON STREET TO INKSTER GARDEN DRIVE
SCALE NTS

MASTERTON CRESCENT - JEFFERSON AVENUE TO MARNIE PLACE
SCALE NTS

ELLINGTON STREET - HUBER STREET TO MANITOBA AVENUE