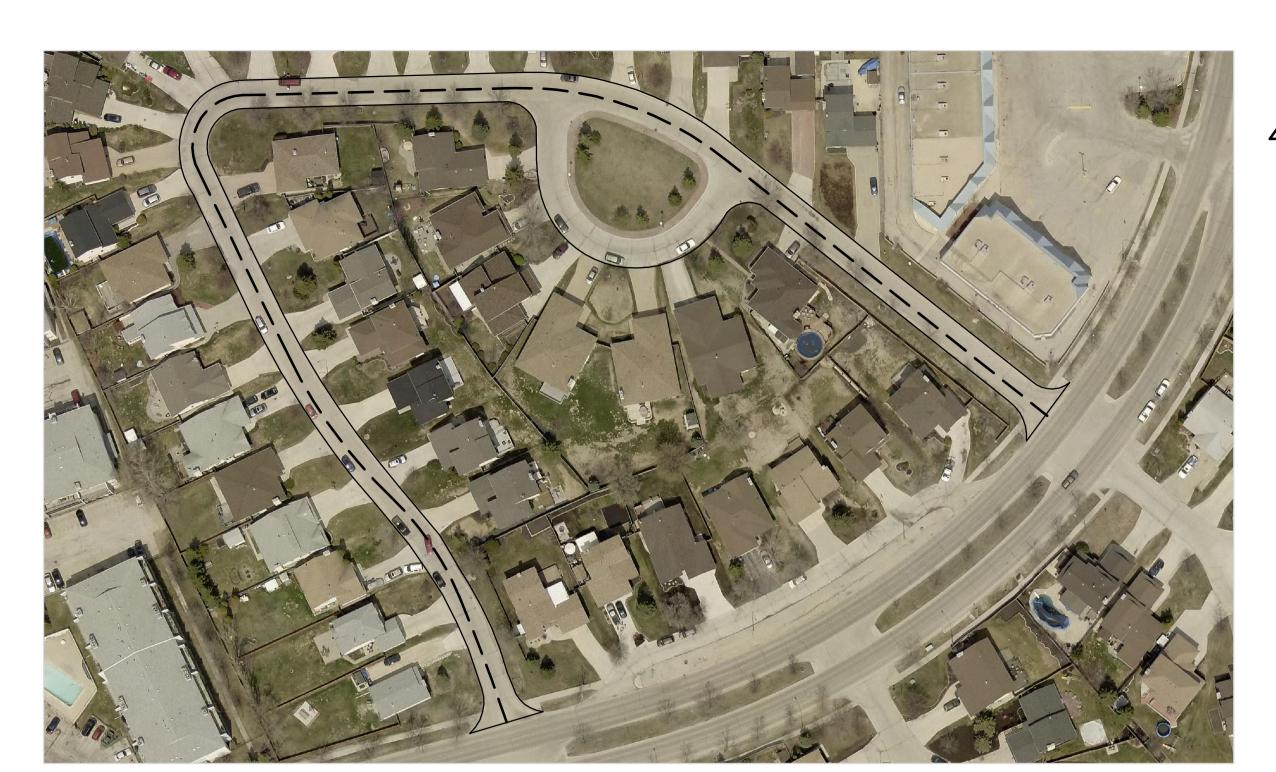

TIDAL COVE - ISLAND SHORE BOULEVARD TO ISLAND SHORE BOULEVARD SCALE NTS

LAKE VILLAGE ROAD - CHANCELLOR DRIVE TO CHANCELLOR DRIVE SCALE NTS

LAVAL DRIVE - PASADENA AVENUE TO SILVERSTONE AVENUE SCALE NTS

PASADENA AVENUE - TULANE BAY TO LAVAL DRIVE SCALE NTS