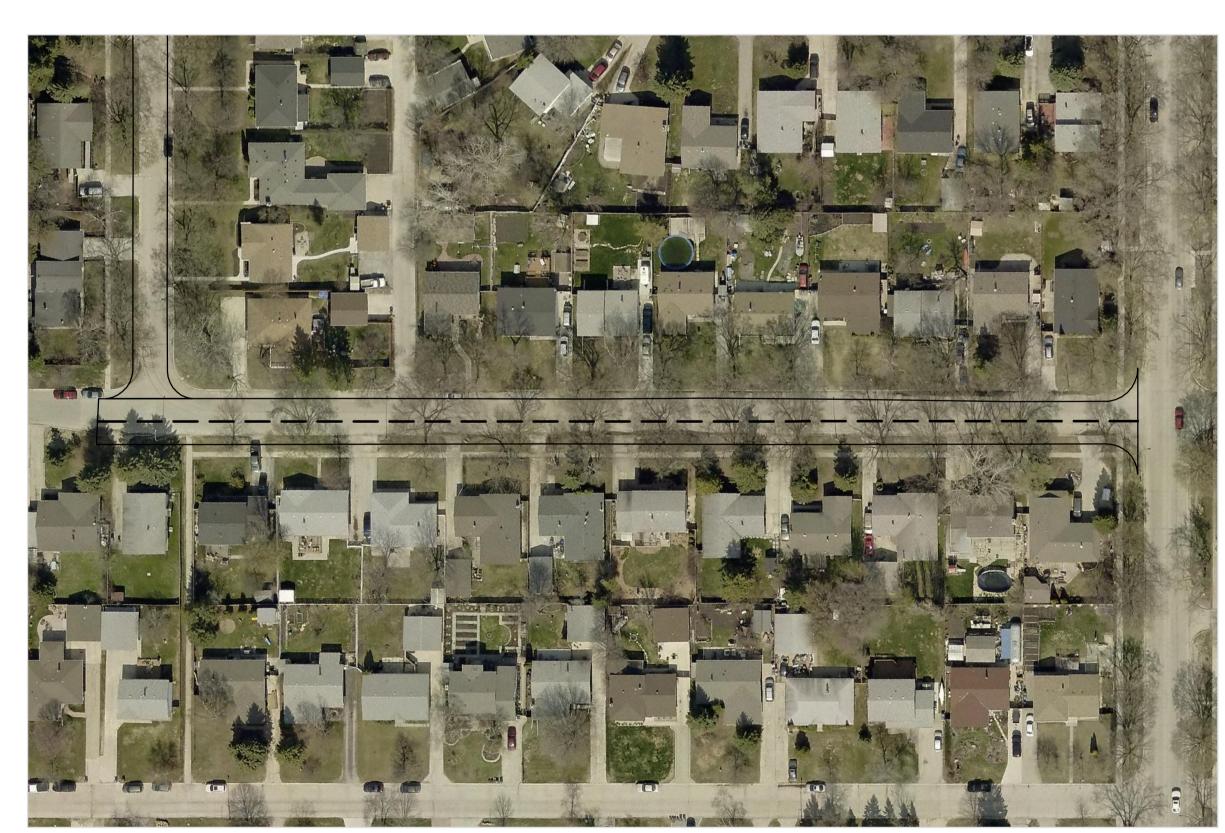

TIDAL COVE - ISLAND SHORE BOULEVARD TO ISLAND SHORE BOULEVARD SCALE NTS

LAKE VILLAGE ROAD - CHANCELLOR DRIVE TO CHANCELLOR DRIVE SCALE NTS

LAVAL DRIVE - PASADENA AVENUE TO SILVERSTONE AVENUE SCALE NTS

PASADENA AVENUE - TULANE BAY TO LAVAL DRIVE SCALE NTS