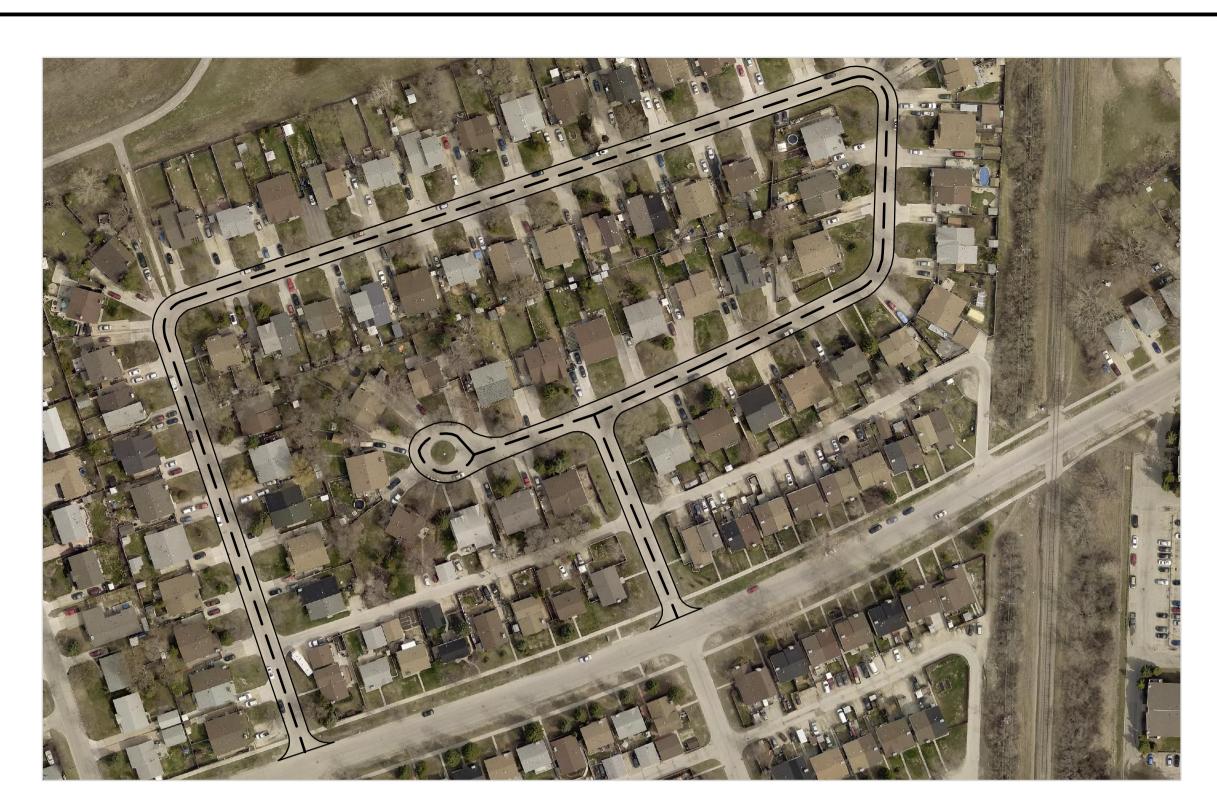

TIDAL COVE - ISLAND SHORE BOULEVARD TO ISLAND SHORE BOULEVARD SCALE NTS

LAKE VILLAGE ROAD - CHANCELLOR DRIVE TO CHANCELLOR DRIVE SCALE NTS

LAVAL DRIVE - PASADENA AVENUE TO SILVERSTONE AVENUE SCALE NTS

PASADENA AVENUE - TULANE BAY TO LAVAL DRIVE SCALE NTS