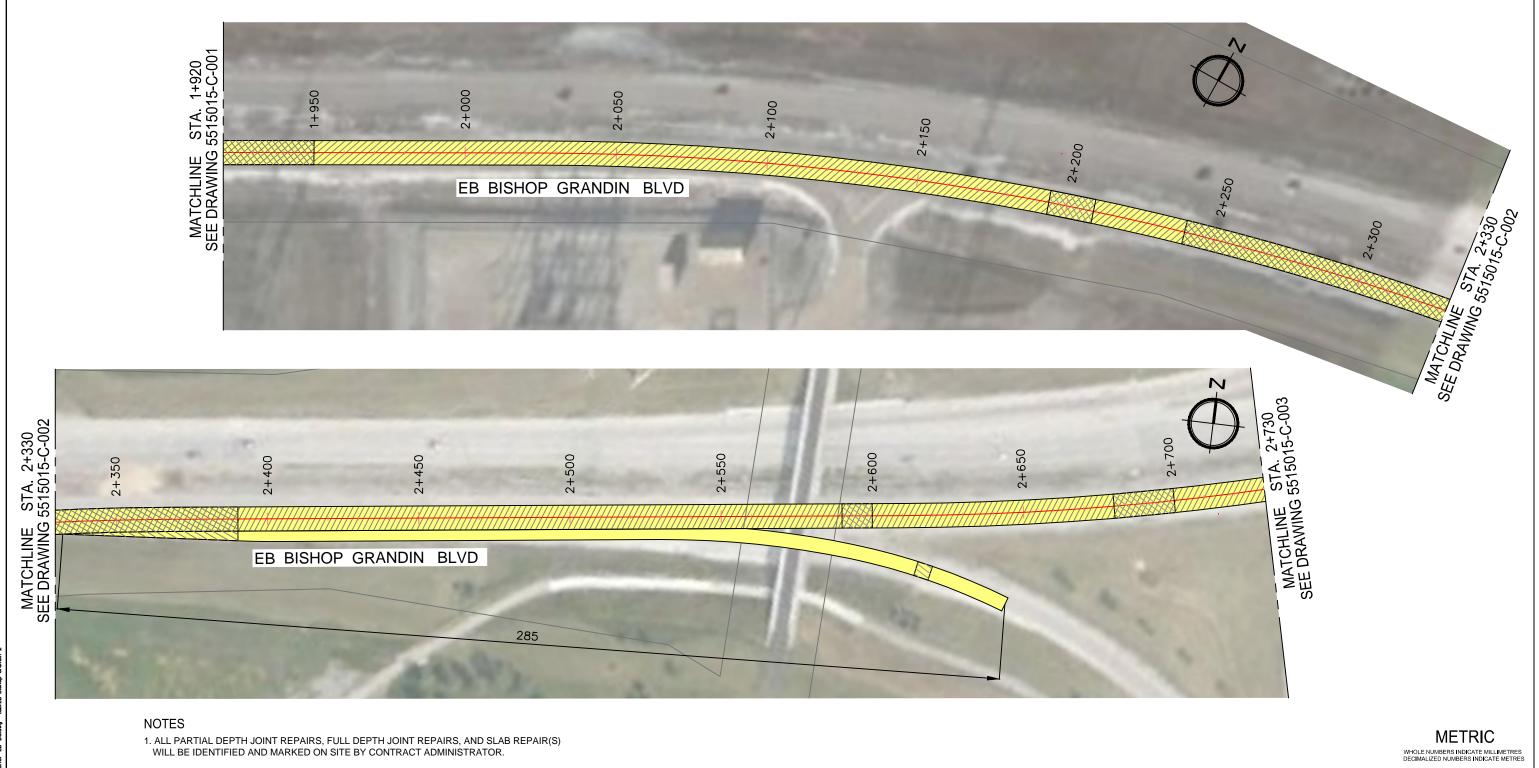

## EB BISHOP GRANDIN BLVD

FROM WAVERLEY ST TO 175 m WEST OF FORT GARRY BRIDGE

BID NO. 379-2015

MMM Group Limited

5515015-C-002

STA. 1 +920 TO STA. 2+730 CONCRETE AND PARTIAL DEPTH REPAIRS AND DIAMOND GRINDING

## **LEGEND**

CONCRETE AND PARTIAL DEPTH REPAIRS

FULL DEPTH CONCRETE REPAIRS/RECONSTRUCTION

ASPHALT OVERLAY

DIAMOND GRINDING

These design documents are prepared solely for the use by the party with whom the design professional has entered into a contract and there are no representations of any kind made by the design professional to any party with whom the design professional has not entered into a contract.

2. THE CONTRACTOR WILL ARRANGE WITH THE CONTRACT ADMINISTRATOR ON SITE WALK THROUGH TO VERIFY ALL REPAIR LOCATIONS.