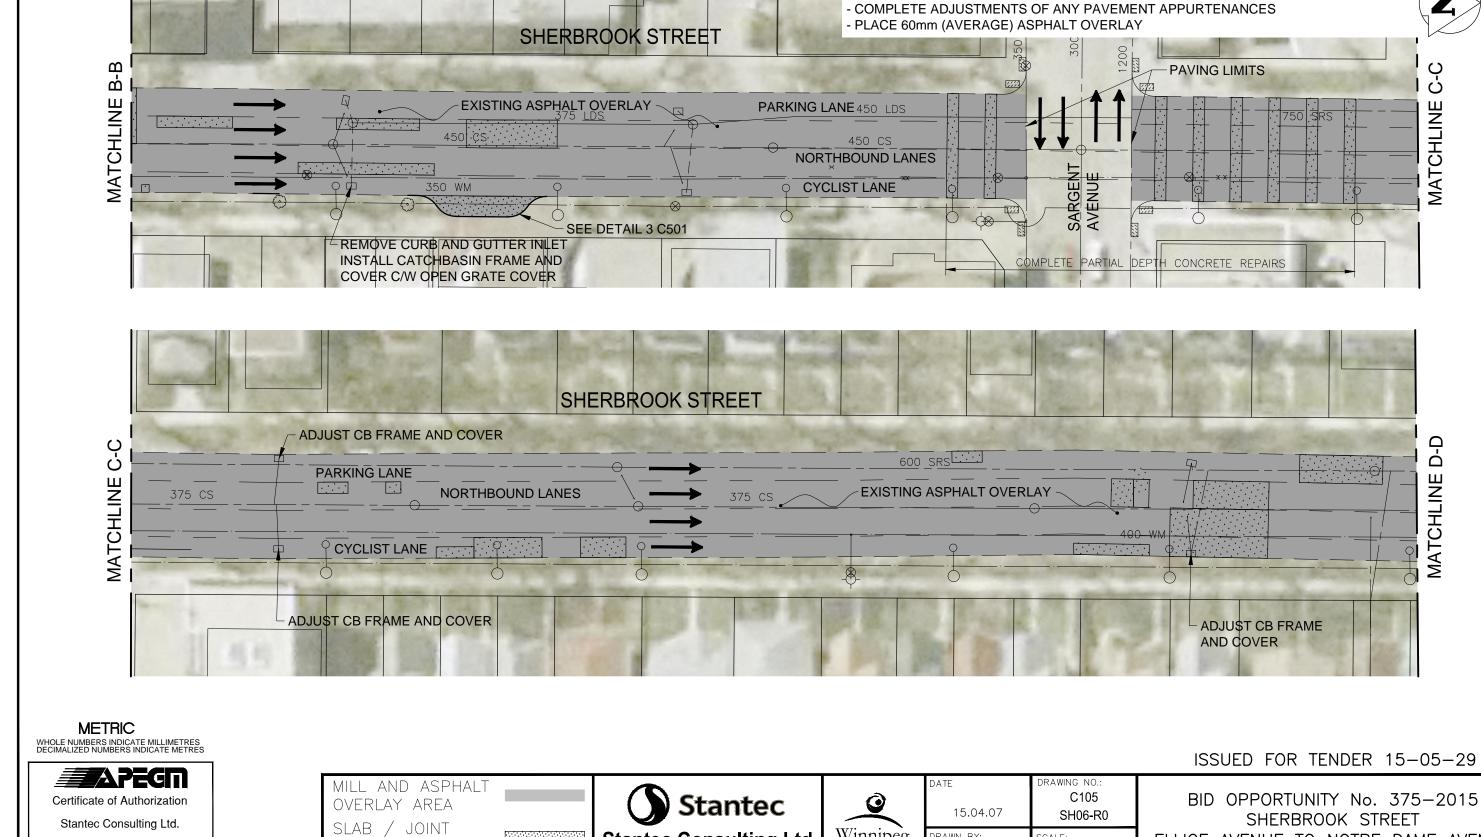

**Stantec Consulting Ltd.** 

WINNIPEG

MANITOBA

**CONSTRUCTION NOTES:** 

Winnipeg

DRAWN BY:

G.P.

SCALE:

1:500

- COMPLETE MINIMAL CURB & SIDEWALK RENEWAL WORKS

- COMPLETE DRAINAGE INLET WORKS AS NOTED

- PLACE DETECTABLE WARNING SURFACE TILES WHERE INDICATED

- MILL EXISTING ASPHALT OVERLAY REQUIRED DEPTH FOR 60mm (AVERAGE) ASPHALT OVERLAY

- COMPLETE CONCRETE PAVEMENT REPAIRS, AREAS TO BE VERIFIED BY CONTRACT ADMINISTRATOR

0

MATCHLINE

0-0

MATCHLINE

ELLICE AVENUE TO NOTRE DAME AVENUE

MILL AND FILL

No. 1301

NOTES:

- LOCATION OF EXISTING SERVICES TO BE VERIFIED IN FIELD BY CONTRACTOR

REPAIRS

DETECTABLE TILES

- MAINTAIN TRAFFIC AS OUTLINED IN THE TRAFFIC MANAGEMENT SPECIFICATION