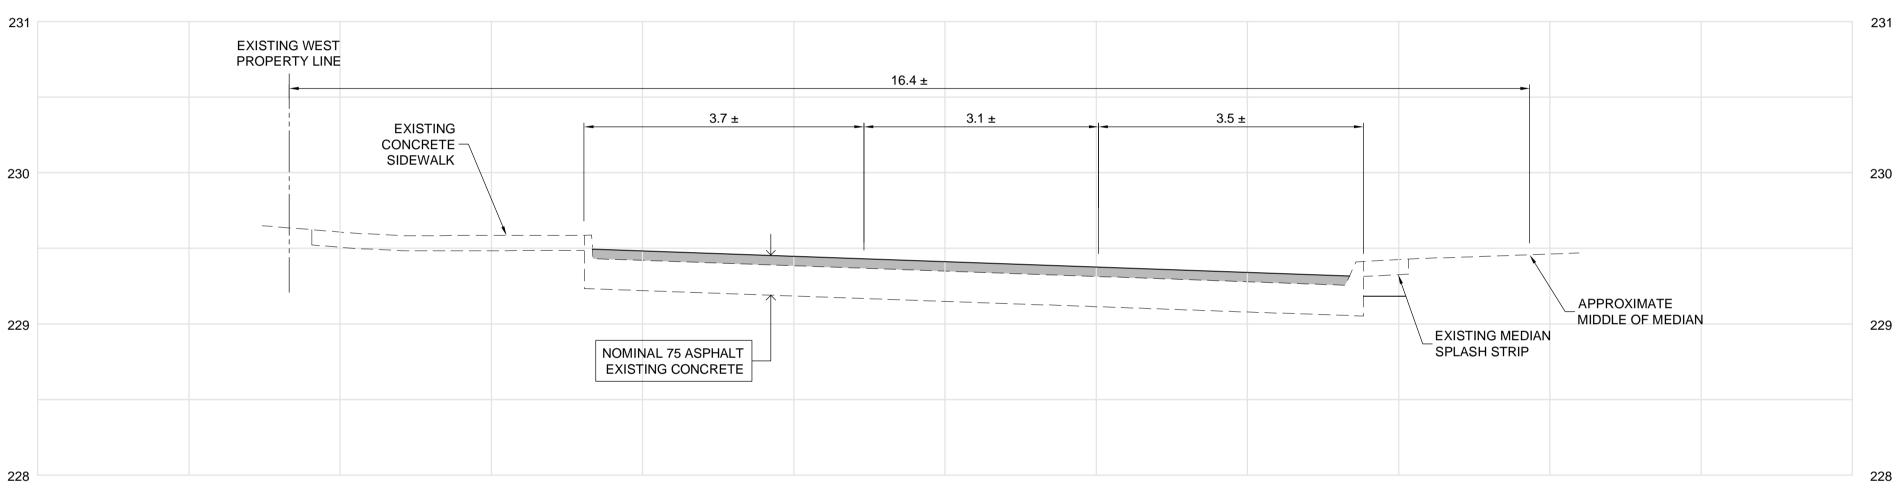

SECTION - STA: 0+895 (LOOKING NORTH) SCALE: HORZ 1:50 VERT 1:25

B SECTION - STA: 0+530 (LOOKING NORTH)

CONSTRUCTION NOTES:

- 1. ALL DIMENSIONS ARE TO FACE OF CURB.
- 2. ISOLATED MISCELLANEOUS ITEMS IN NEW CONCRETE WORKS AS PER SD-228C.
- 3. LEGAL PLAN AND UNDERGROUND INFORMATION FROM CITY OF WINNIPEG LBIS. CONTRACTOR TO VERIFY ALL UNDERGROUNDS IN THE FIELD.
- 4. CONTRACTOR TO TAKE PRECAUTIONARY STEPS TO AVOID DAMAGE FROM CONSTRUCTION ACTIVITIES TO TREES WITHIN THE LIMITS OF CONSTRUCTION.
- 5. LOCATION OF EXISTING SERVICES TO BE CONFIRMED IN THE FIELD BY THE CONTRACTOR.
- 6. CB LEADS TO BE INSTALLED AT MIN. 1.0% SLOPE OR AS DIRECTED BY CONTRACT ADMINISTRATOR.
- 7. LIMITS OF SIDEWALK RENEWAL TO BE FINALIZED IN THE FIELD BY THE CONTRACT ADMINISTRATOR.
- 8. LIMITS OF BOULEVARD GRADING TO BE FINALIZED IN THE FIELD BY THE CONTRACT ADMINISTRATOR.
- 9. LIMITS OF CURB REPLACEMENT AND SPLASH STRIP REPLACEMENT TO BE FINALIZED IN THE FIELD BY THE CONTRACT ADMINISTRATOR.
- 10. JOINT, SLAB, CURB AND SIDEWALK REPAIRS TO BE MARKED OUT IN THE FIELD BY THE CONTRACT ADMINISTRATOR.
- 11. CONTRACTOR RESPONSIBLE FOR ALL BARRICADES AND SIGNAGE EXCEPT FOR REGULATORY (EG. NO LEFT TURNS) SUPPLIED BY TRAFFIC SERVICES BRANCH.