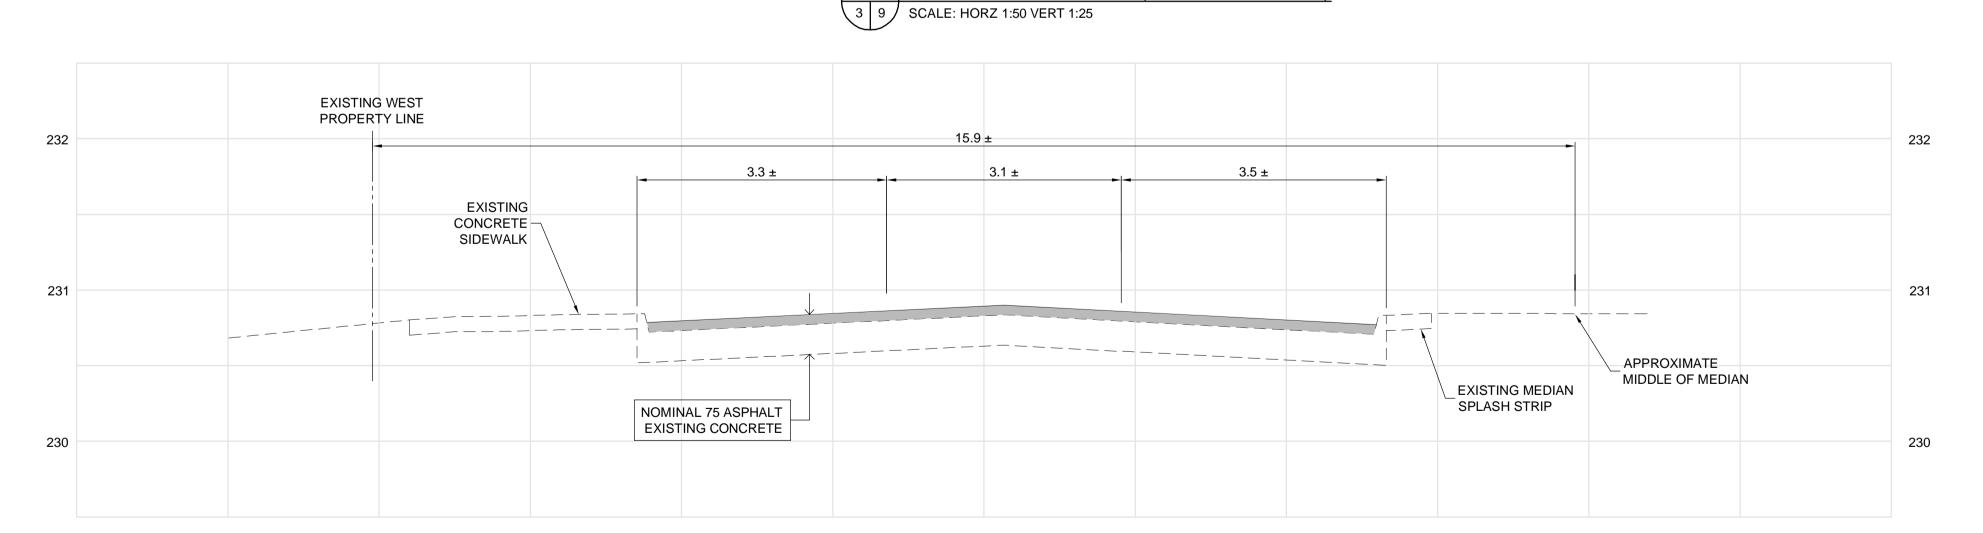

SECTION - STA: 0+895 (LOOKING NORTH) SCALE: HORZ 1:50 VERT 1:25

B SECTION - STA: 0+530 (LOOKING NORTH)

CONSTRUCTION NOTES:

- 1. ALL DIMENSIONS ARE TO FACE OF CURB.
- 2. ISOLATED MISCELLANEOUS ITEMS IN NEW CONCRETE WORKS AS PER SD-228C.
- 3. LEGAL PLAN AND UNDERGROUND INFORMATION FROM CITY OF WINNIPEG LBIS. CONTRACTOR TO VERIFY ALL UNDERGROUNDS IN THE FIELD.
- 4. CONTRACTOR TO TAKE PRECAUTIONARY STEPS TO AVOID DAMAGE FROM CONSTRUCTION ACTIVITIES TO TREES WITHIN THE LIMITS OF CONSTRUCTION.
- 5. LOCATION OF EXISTING SERVICES TO BE CONFIRMED IN THE FIELD BY THE CONTRACTOR.
- 6. CB LEADS TO BE INSTALLED AT MIN. 1.0% SLOPE OR AS DIRECTED BY CONTRACT ADMINISTRATOR.
- 7. LIMITS OF SIDEWALK RENEWAL TO BE FINALIZED IN THE FIELD BY THE CONTRACT ADMINISTRATOR.
- 8. LIMITS OF BOULEVARD GRADING TO BE FINALIZED IN THE FIELD BY THE CONTRACT ADMINISTRATOR.
- 9. LIMITS OF CURB REPLACEMENT AND SPLASH STRIP REPLACEMENT TO BE FINALIZED IN THE FIELD BY THE CONTRACT ADMINISTRATOR.
- 10. JOINT, SLAB, CURB AND SIDEWALK REPAIRS TO BE MARKED OUT IN THE FIELD BY THE CONTRACT ADMINISTRATOR.
- 11. CONTRACTOR RESPONSIBLE FOR ALL BARRICADES AND SIGNAGE EXCEPT FOR REGULATORY (EG. NO LEFT TURNS) SUPPLIED BY TRAFFIC SERVICES BRANCH.