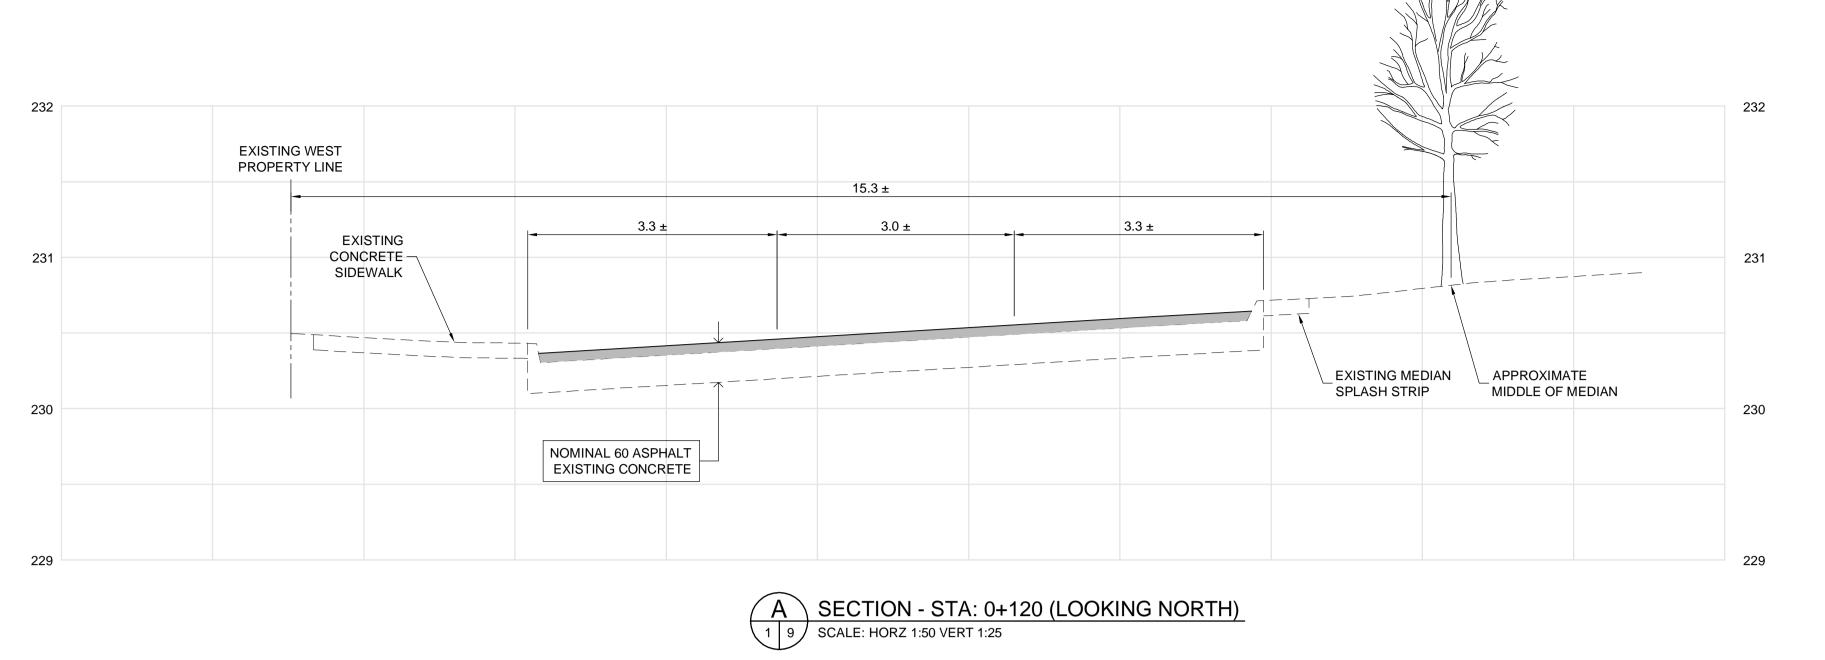

SECTION - STA: 0+895 (LOOKING NORTH) SCALE: HORZ 1:50 VERT 1:25

B SECTION - STA: 0+530 (LOOKING NORTH)

CONSTRUCTION NOTES:

- 1. ALL DIMENSIONS ARE TO FACE OF CURB.
- 2. ISOLATED MISCELLANEOUS ITEMS IN NEW CONCRETE WORKS AS PER SD-228C.
- 3. LEGAL PLAN AND UNDERGROUND INFORMATION FROM CITY OF WINNIPEG LBIS. CONTRACTOR TO VERIFY ALL UNDERGROUNDS IN THE FIELD.
- 4. CONTRACTOR TO TAKE PRECAUTIONARY STEPS TO AVOID DAMAGE FROM CONSTRUCTION ACTIVITIES TO TREES WITHIN THE LIMITS OF CONSTRUCTION.
- 5. LOCATION OF EXISTING SERVICES TO BE CONFIRMED IN THE FIELD BY THE CONTRACTOR.
- 6. CB LEADS TO BE INSTALLED AT MIN. 1.0% SLOPE OR AS DIRECTED BY CONTRACT ADMINISTRATOR.
- 7. LIMITS OF SIDEWALK RENEWAL TO BE FINALIZED IN THE FIELD BY THE CONTRACT ADMINISTRATOR.
- 8. LIMITS OF BOULEVARD GRADING TO BE FINALIZED IN THE FIELD BY THE CONTRACT ADMINISTRATOR.
- 9. LIMITS OF CURB REPLACEMENT AND SPLASH STRIP REPLACEMENT TO BE FINALIZED IN THE FIELD BY THE CONTRACT ADMINISTRATOR.
- 10. JOINT, SLAB, CURB AND SIDEWALK REPAIRS TO BE MARKED OUT IN THE FIELD BY THE CONTRACT ADMINISTRATOR.
- 11. CONTRACTOR RESPONSIBLE FOR ALL BARRICADES AND SIGNAGE EXCEPT FOR REGULATORY (EG. NO LEFT TURNS) SUPPLIED BY TRAFFIC SERVICES BRANCH.