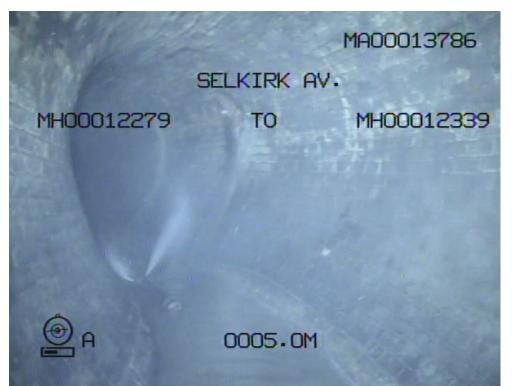

Figure 11 – Selkirk Avenue looking at manhole MH00012339, facing south

Figure 12 – Selkirk Ave Trunk, 5.0m downstream of MH00012279, facing east

Figure 13 – Selkirk Ave Trunk, 15.9m downstream of MH00012279, facing east