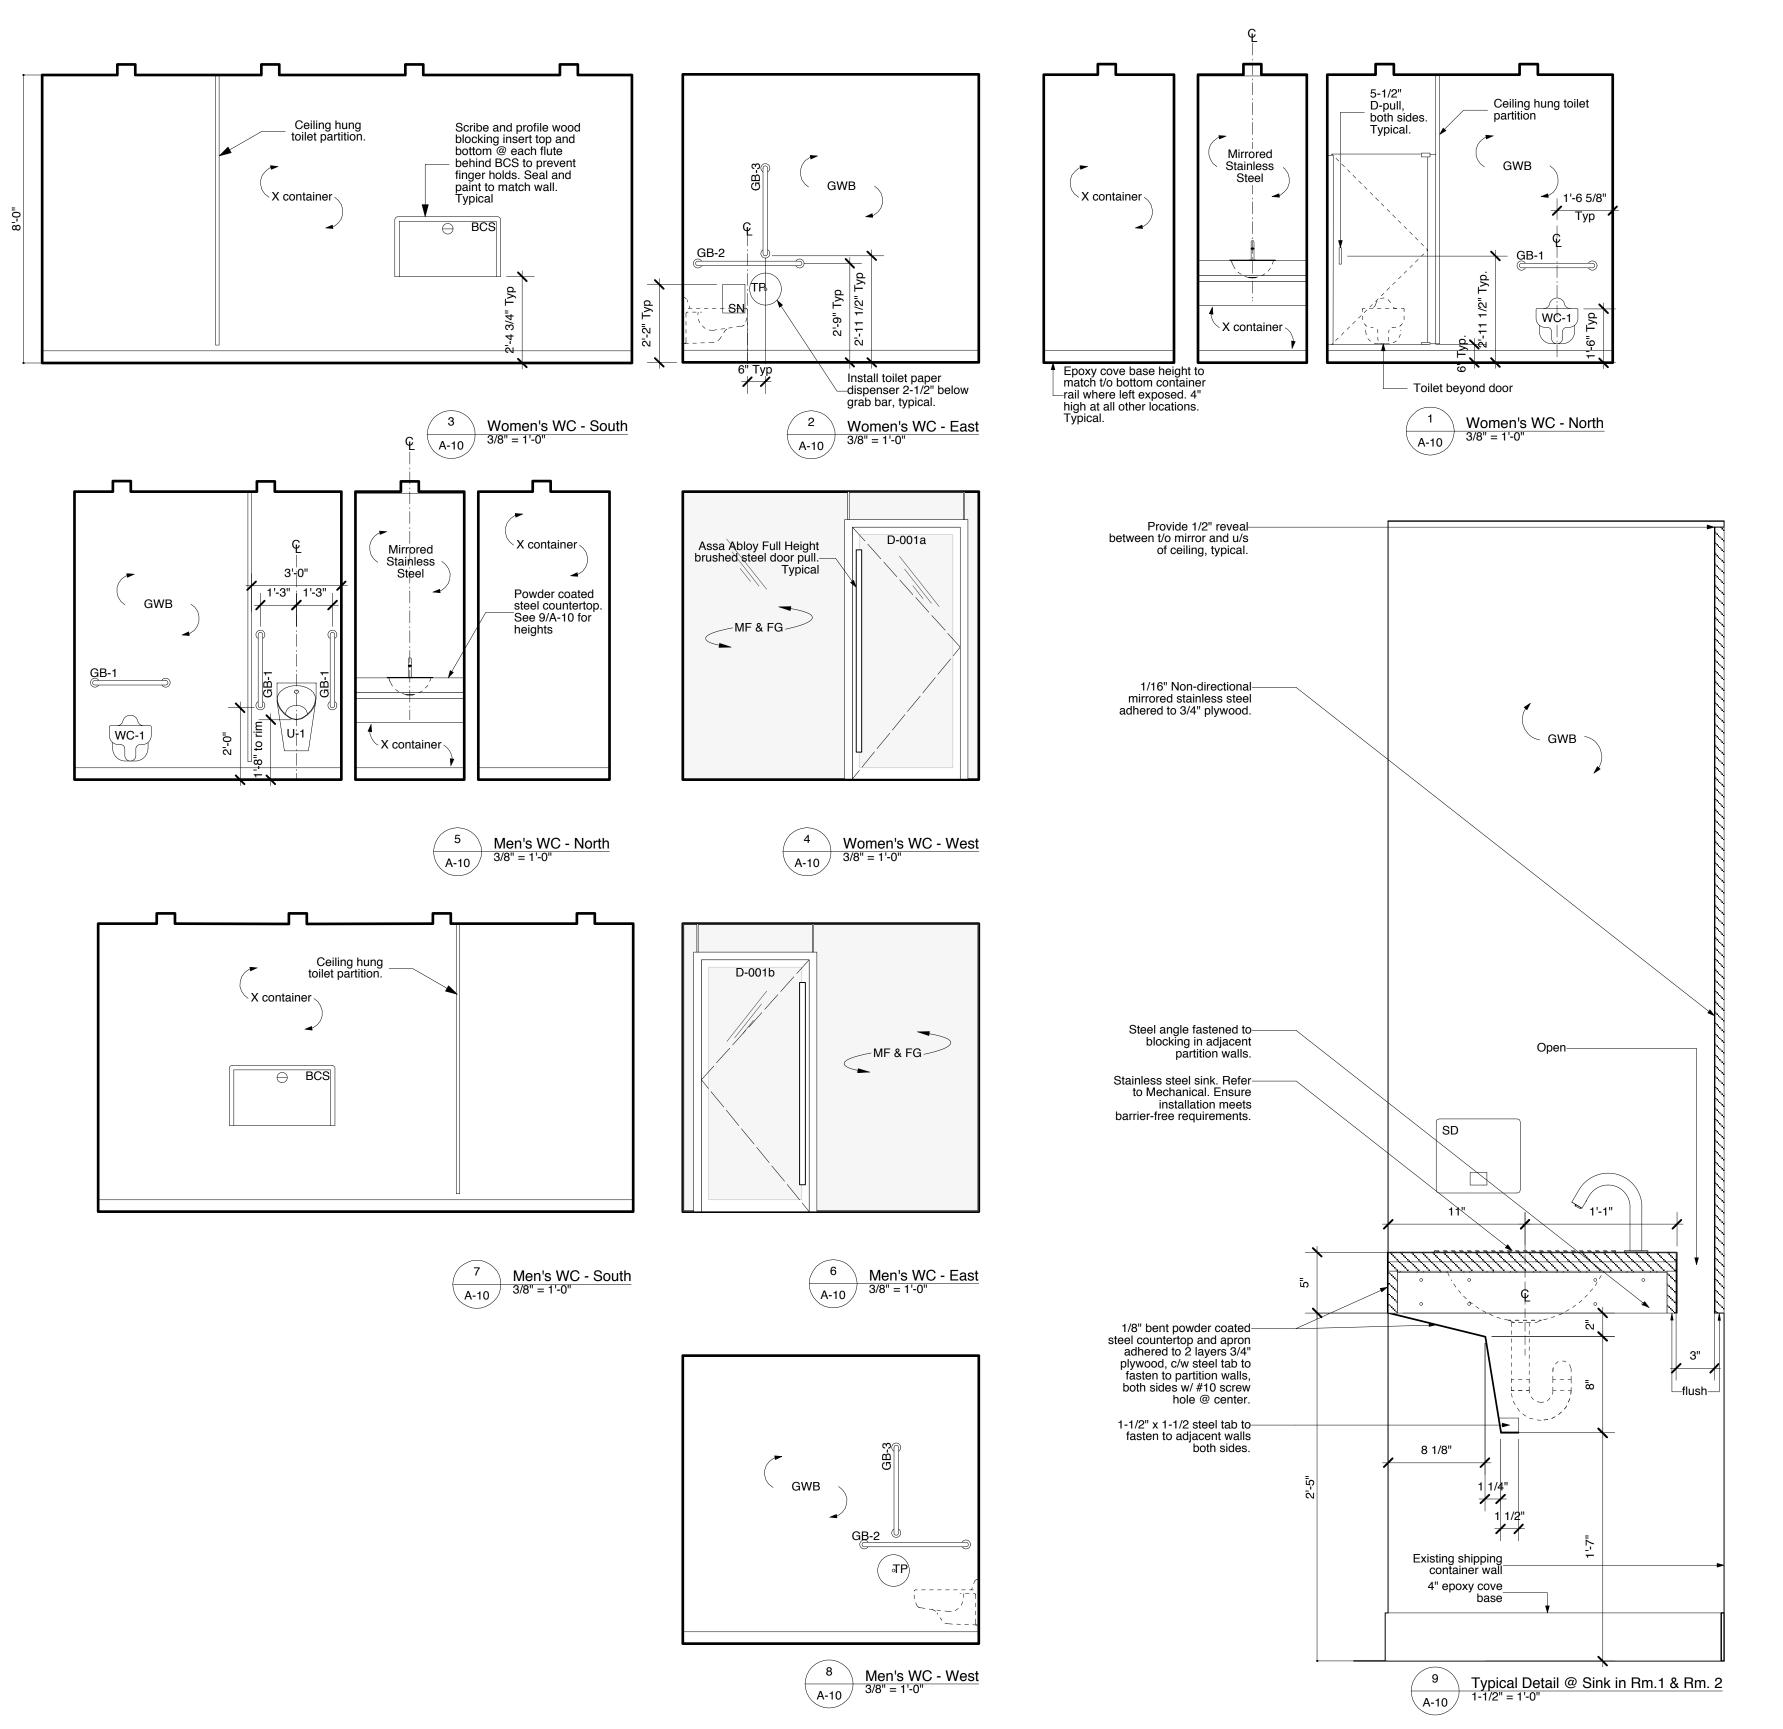

Project

St. Vital Park Washrooms

Drawing

Interior Elevations

| Drawn By |             | Reviewed By |
|----------|-------------|-------------|
| MJK      |             | PS          |
| Scale    |             | Drawing No. |
|          |             | A-10        |
| Date     | Project No. | File No.    |
| May 2015 | 1445        | 0           |
|          |             |             |