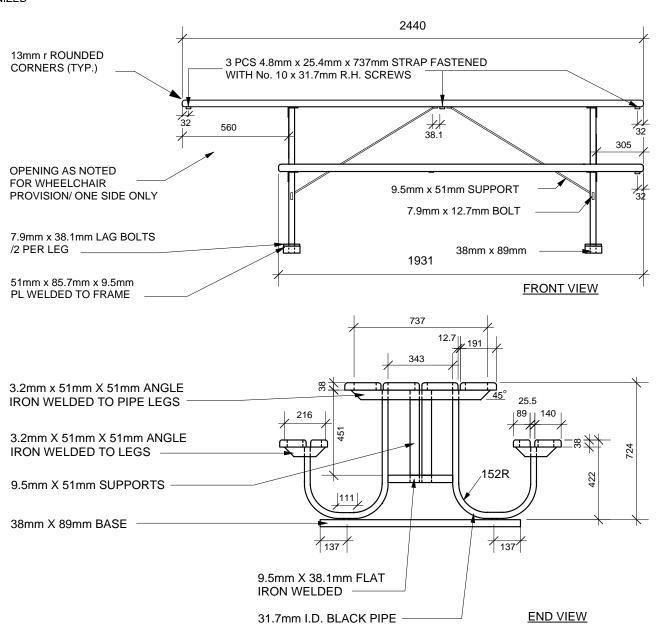

## **WOOD SLATS:**

- VERTICAL GRAIN CLEAR SITCA SPRUCE OR CLEAR CEDAR
- FINISH SIKKENS CETOL No. 078 NATURAL or PAINTED FINISH: GREEN, WALNUT, CEDAF OR GREY (AS SPECIFIED)

METAL LEGS: GALVANIZED

## NOTE:

ALL WOOD TO BE FASTENED TO ANGLE IRONS WITH 7.9mm X 38.1mm LAG BOLTS.

DIMENSIONS SHOWN ARE IN MILLIMETRES UNLESS OTHERWISE SPECIFIED

REVISION: 1

DATE: January 12, 2012

SCALE: N.T.S. DRAWN BY: SP

The City of Winnipeg