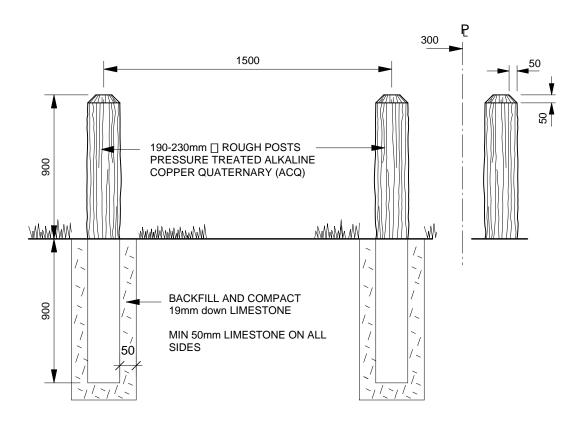

Drawing Title:

**POST BOLLARD** 

Drawing No:

**SCD-105B** 

## NOTE:

- ALL POSTS THOROUGHLY TAMPED AND EARTH MOUNDED APPROX. 100mm AT EACH POST FOR FUTURE SETTLING. SURPLUS EARTH TO BE DISPOSED OF ALONG BOUNDARY LINE.
- FENCE POSTS ARE TO FOLLOW THE NATURAL CONTOUR OF THE LAND EXCEPT FOR SMALL UNDULATIONS WHICH WOULD TEND TO REDUCE THE AESTHETIC APPEARANCE OF THE FINISHED PROJECT.

DIMENSIONS SHOWN ARE IN MILLIMETRES UNLESS OTHERWISE SPECIFIED

REVISION: 1

DATE: January 12, 2012

SCALE: N.T.S. DRAWN BY: SP

The City of Winnipeg

Planning, Property and Development Department

Planning and Land Use Division