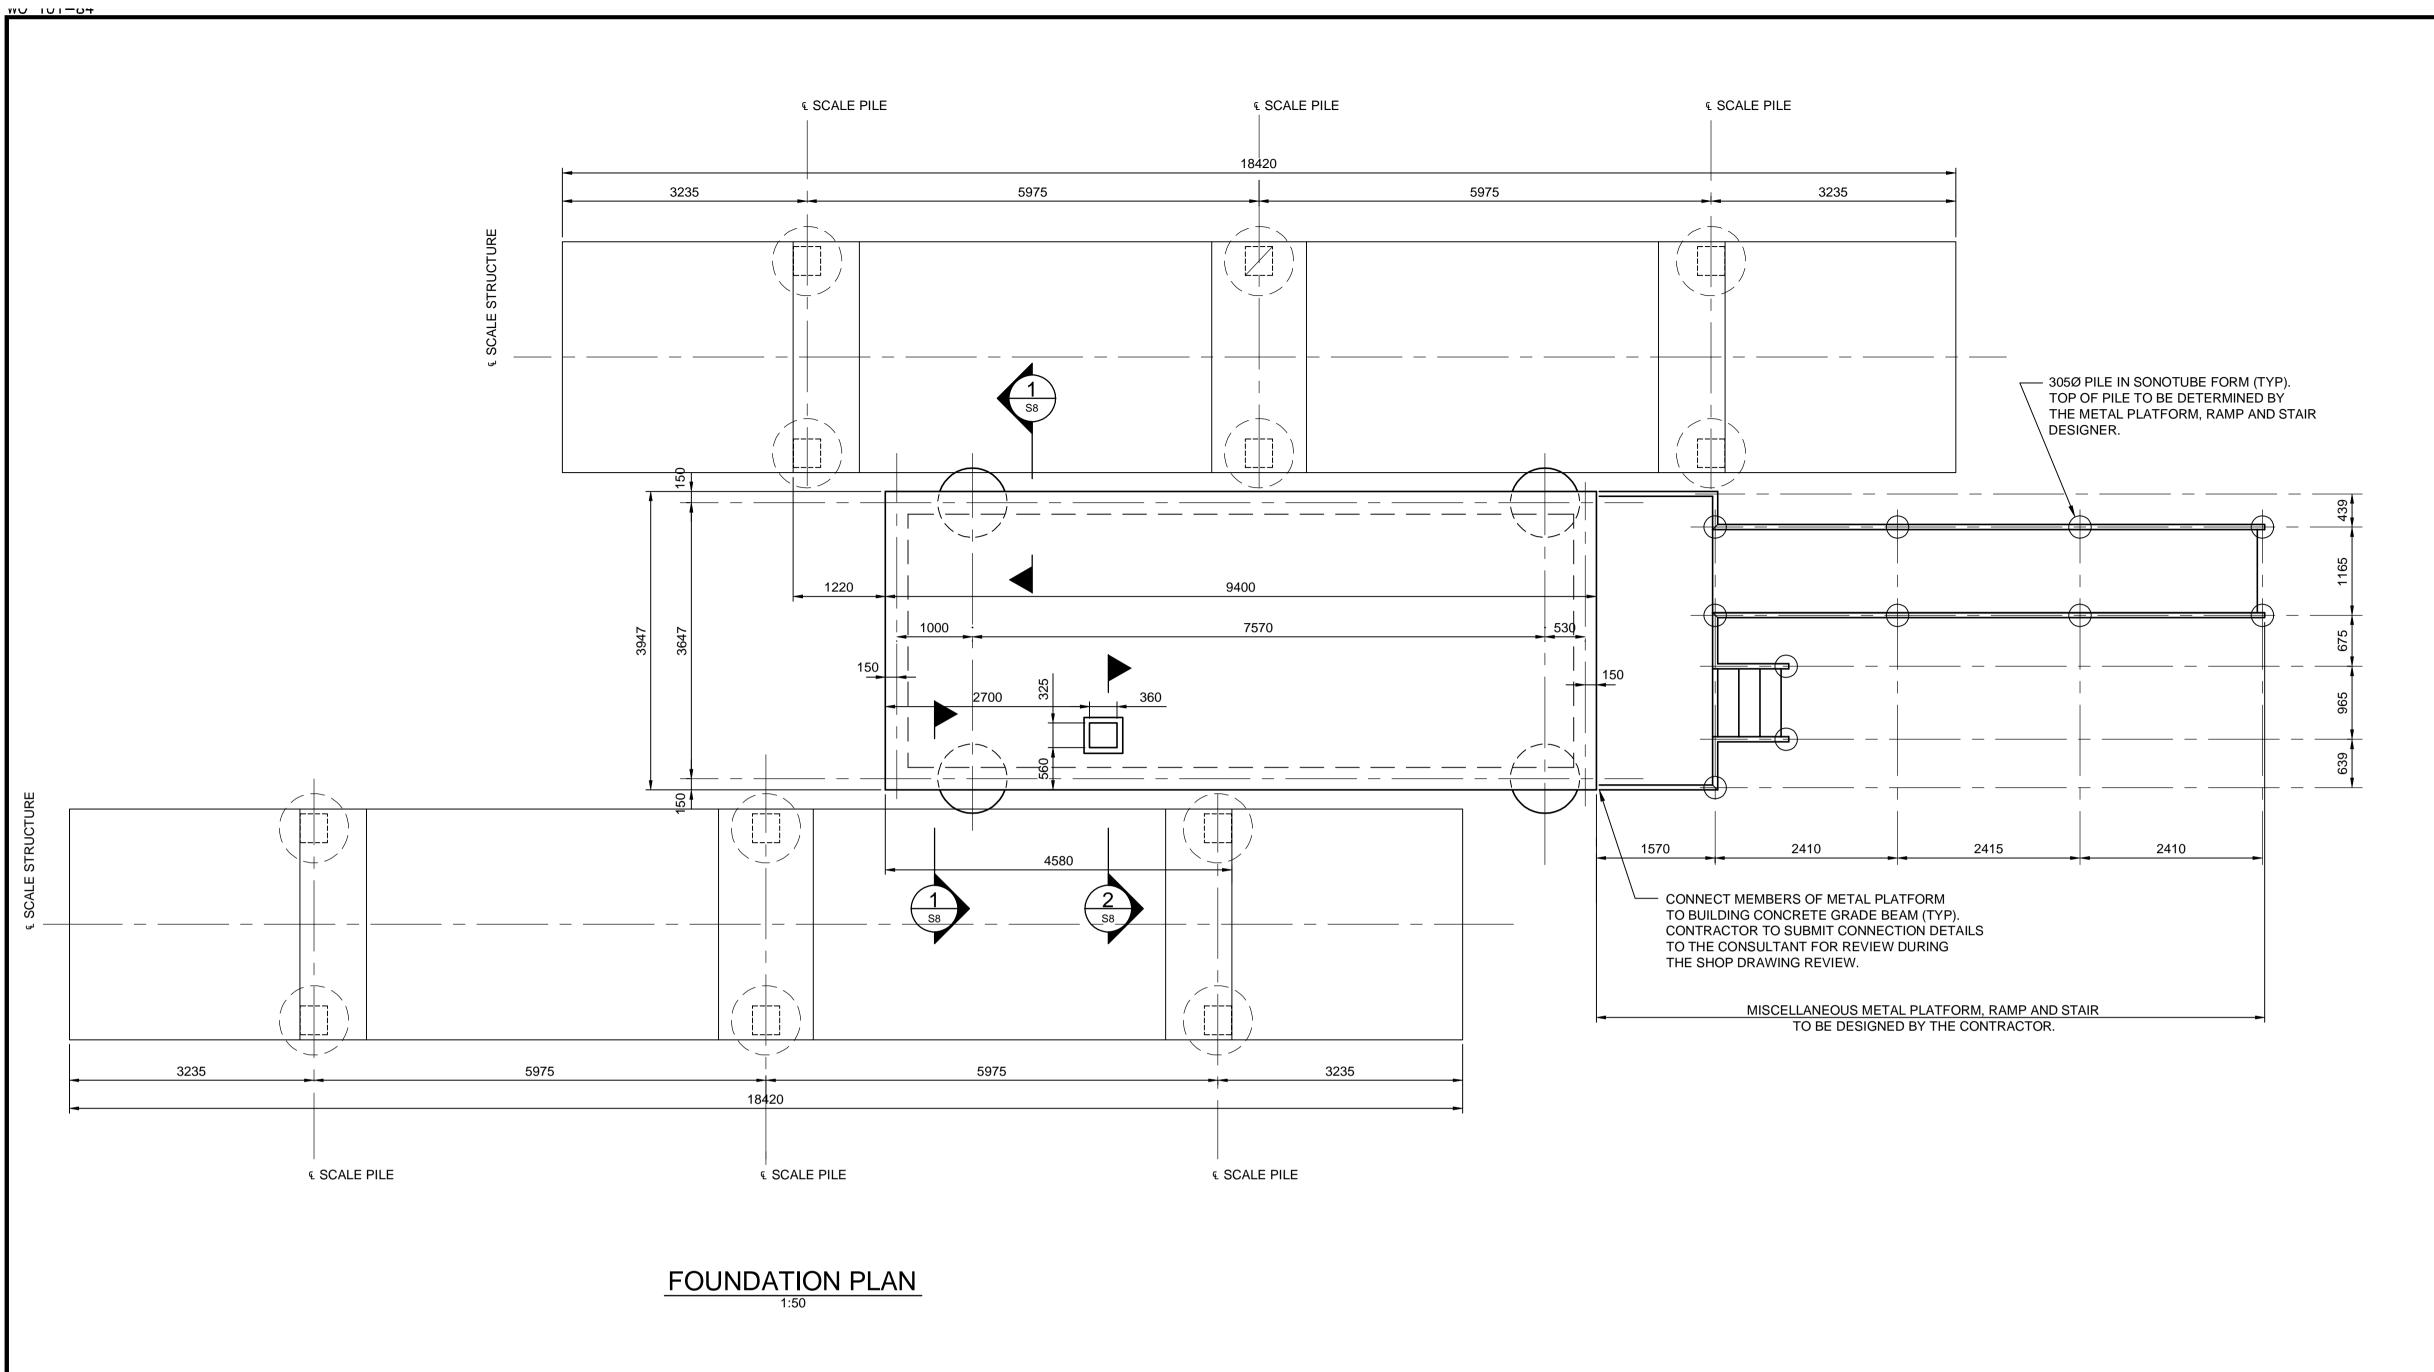

# GENERAL NOTES FOR SCALE HOUSE FOUNDATIONS

### **DESIGN DATA**

CLIMATIC DATA: WINNIPEG, MANITOBA LOADING CRITERIA (NORMAL IMPORTANCE): SNOW: Ss = 1.9 kPa, Sr = 0.2 kPa ls = 1.0 (ULS), 0.9 (SLS) Q50 = 0.45 kPa lw= 1.0 (ULS), 0.75 (SLS)

SEISMIC: NOT APPLICABLE

#### DESIGN LOAD ON FLOOR SLAB

- DEAD LOAD = SELF WEIGHT + 0.25 kPa
- MECHANICAL/ELECTRICAL ALLOWANCE.

   LIVE LOAD = 4.8 kPa + 1.0 kPa PARTITION ALLOWANCE.

#### METAL PLATFORM, RAMP & STAIR

- DESIGNED AND CONSTRUCTED BY CONTRACTOR. DESIGN SHALL BE IN GENERAL CONFORMANCE WITH APPLICABLE CODES AND STANDARDS AS WELL AS THE CITY OF WINNIPEG ACCESSIBILITY DESIGN STANDARDS (LATEST EDITION).
- DESIGN LIVE LOAD = 4.8kPa.