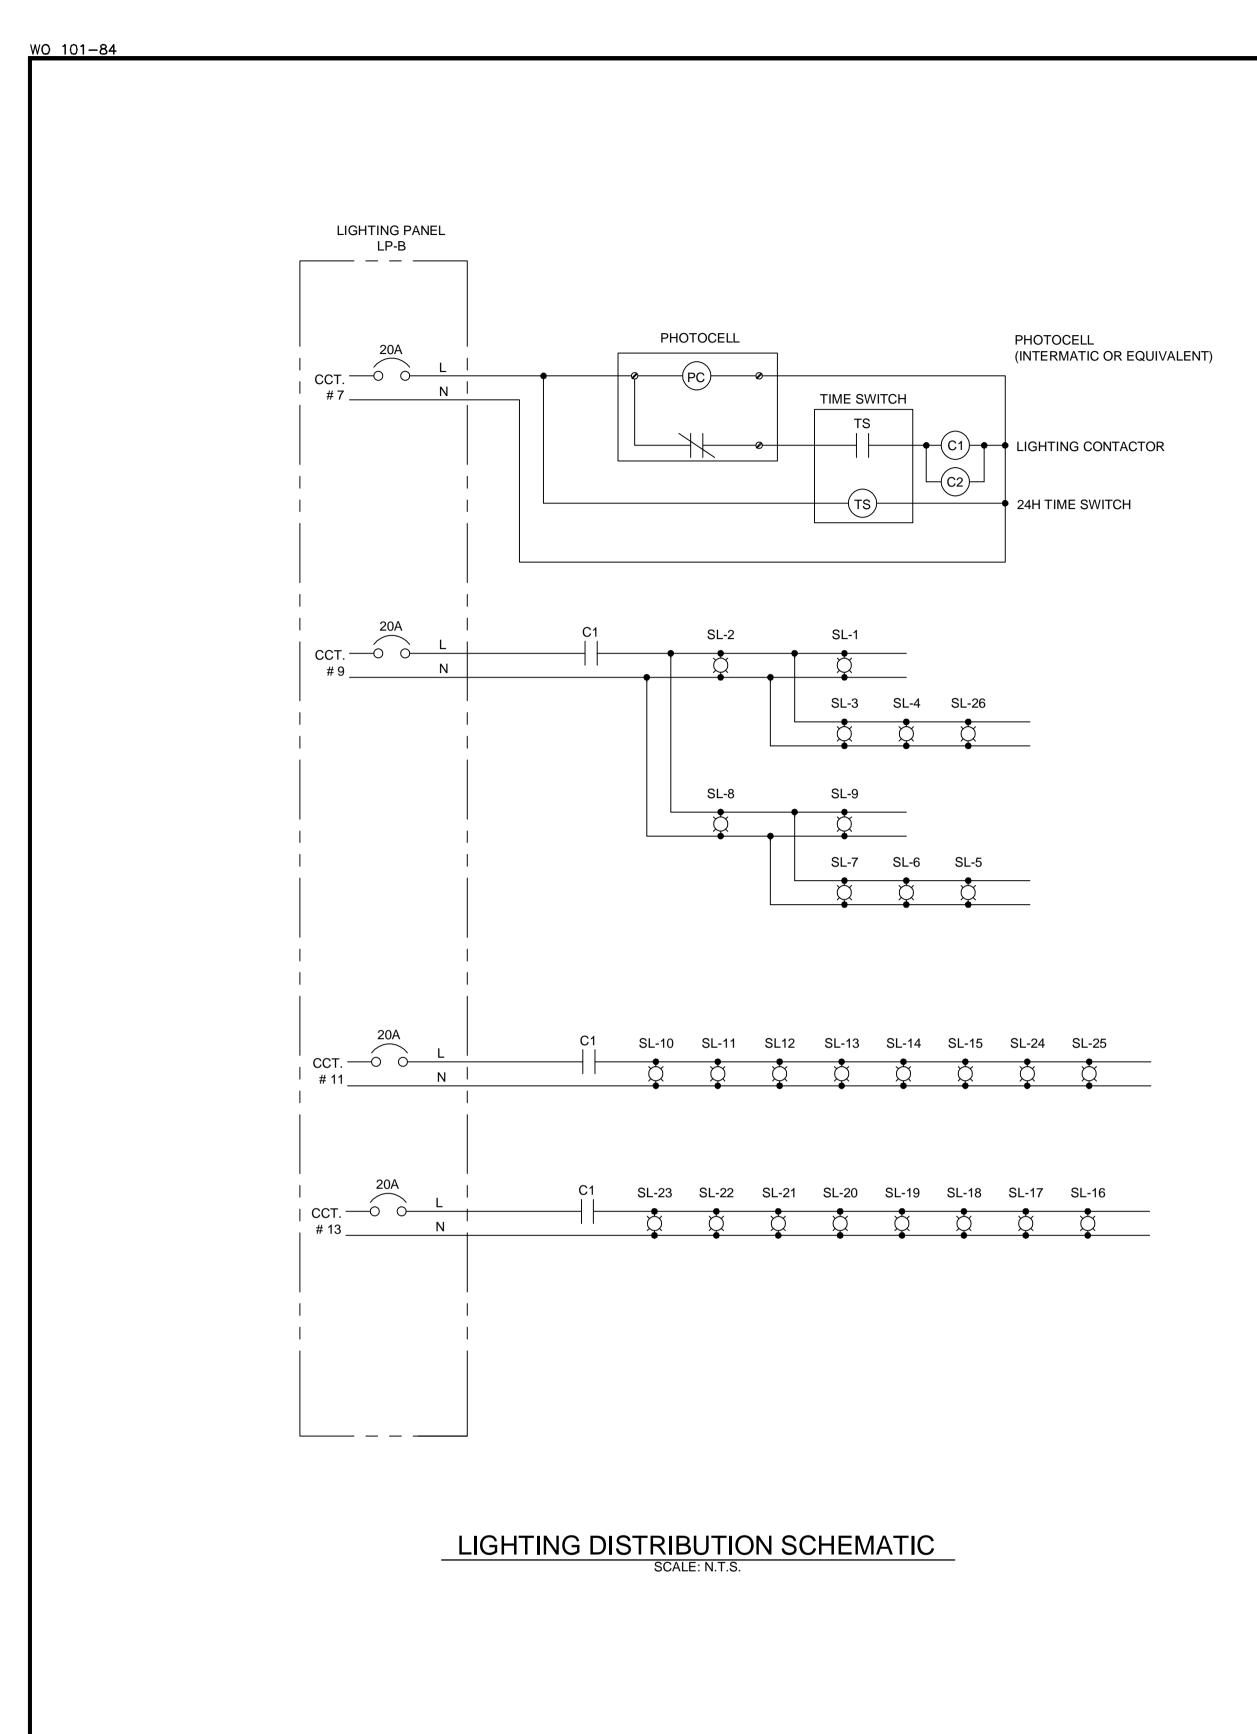

-GALVANIZED TAPERED STEEL POLE — SEE CHART ON E6 -HANDHOLE WITH COVER BASE COVER BASE AS PER STRUCTURAL DRAWINGS

TYPICAL SITE LIGHTING POLE MOUNTING DETAIL SCALE: N.T.S.

TYPICAL SECURITY CAMERA POLE MOUNTING DETAIL
SCALE: N.T.S.