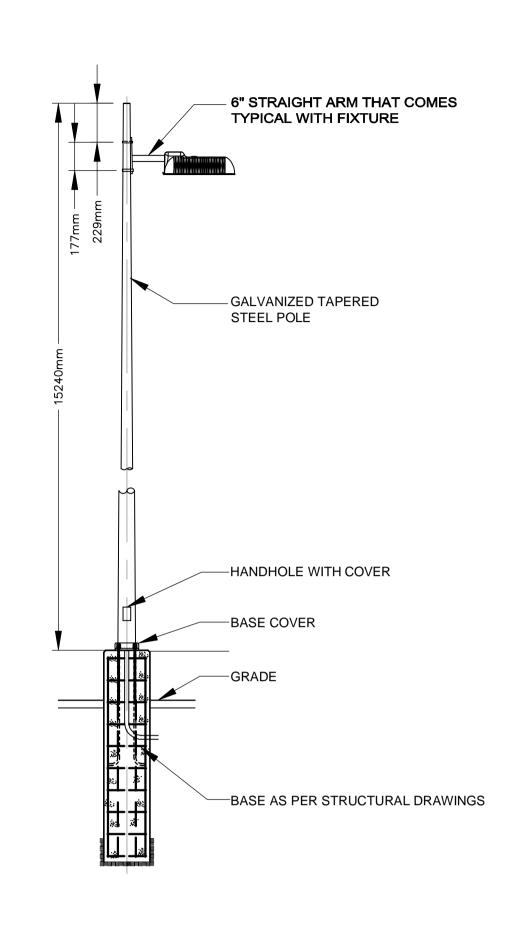

-GALVANIZED TAPERED STEEL POLE — SEE CHART ON E6 -HANDHOLE WITH COVER BASE COVER BASE AS PER STRUCTURAL DRAWINGS

TYPICAL SITE LIGHTING POLE MOUNTING DETAIL SCALE: N.T.S.

TYPICAL SECURITY CAMERA POLE MOUNTING DETAIL
SCALE: N.T.S.