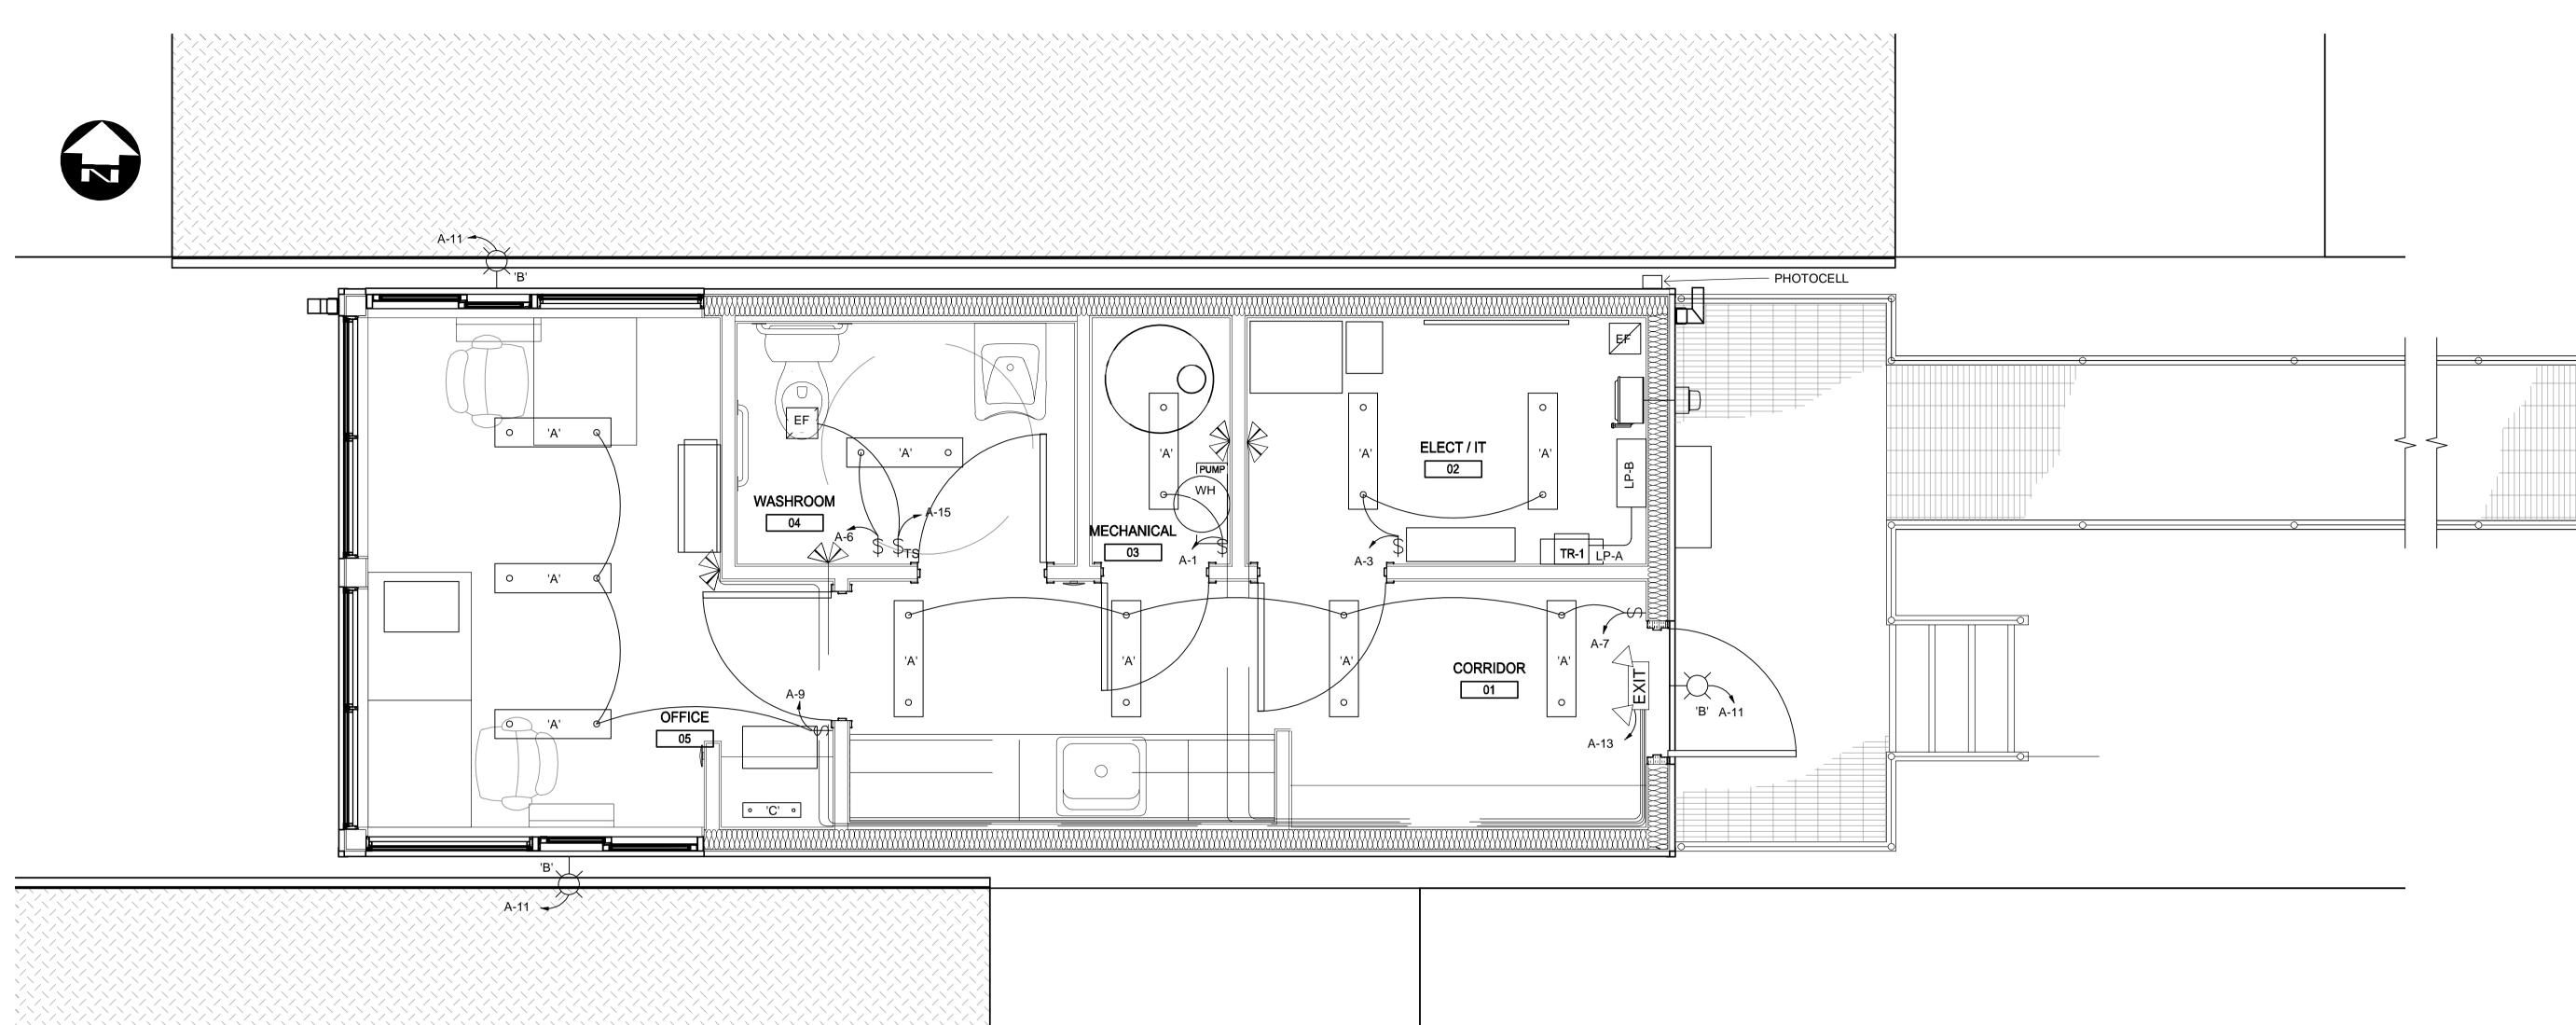

| LEGEND           |                                       |  |  |  |  |  |  |
|------------------|---------------------------------------|--|--|--|--|--|--|
| SYMBOL           | MBOL DESCRIPTION                      |  |  |  |  |  |  |
| 0 0              | FLUORESCENT LIGHTING FIXTURE          |  |  |  |  |  |  |
|                  | EMERGENCY / EXIT LIGHT                |  |  |  |  |  |  |
|                  | REMOTE EMERGENCY LIGHTING DOUBLE HEAD |  |  |  |  |  |  |
| \$               | SINGLE POLE 15A SWITCH                |  |  |  |  |  |  |
| \$ <sub>тs</sub> | TIMER SWITCH                          |  |  |  |  |  |  |
| $\ominus$        | RECEPTACLE                            |  |  |  |  |  |  |
| ос               | OVER THE COUNTER                      |  |  |  |  |  |  |
| BC               | BELOW COUNTER                         |  |  |  |  |  |  |
|                  | COMBINATION DATA PORT                 |  |  |  |  |  |  |
| SRD              | SCALE REMOTE DISPLAY                  |  |  |  |  |  |  |
| SD               | SCALE DIGITIZER                       |  |  |  |  |  |  |
| PIRD             | PASSIVE IR DETECTOR                   |  |  |  |  |  |  |
| ND               | NOTIFICATION DEVICE                   |  |  |  |  |  |  |
| KPA              | KEY PAD ALARM                         |  |  |  |  |  |  |
| GB               | GLASS BREAKAGE                        |  |  |  |  |  |  |
| DC               | DOOR CONTACTS                         |  |  |  |  |  |  |
| PA               | CLERK PANIC ALARM BUTTON              |  |  |  |  |  |  |
| Ŗ                | OUTDOOR LIGHT                         |  |  |  |  |  |  |
|                  | SECURITY CAMERA                       |  |  |  |  |  |  |

NOTE:

1. PROVIDE RELAY CONTROL PANEL TO ACTIVATE EMERGENCY FIXTURES ON. FAILING OF LIGHTING CIRCUIT FOR THE AREA SERVED.

## SCALE HOUSE - LIGHTING PLAN 1:25

| PANEL TO ACTIVATE EMERGENCY   |  |
|-------------------------------|--|
| LIGHTING CIRCUIT FOR THE AREA |  |

|                |                                                                                                                                                                                                         |                                                                                                                                                                                                                                                                                           | LIGHTI                                          |                                                                                           |                                                                              |                                      |                                                                                                                                                                                   |                                                                       |                              |
|----------------|---------------------------------------------------------------------------------------------------------------------------------------------------------------------------------------------------------|-------------------------------------------------------------------------------------------------------------------------------------------------------------------------------------------------------------------------------------------------------------------------------------------|-------------------------------------------------|-------------------------------------------------------------------------------------------|------------------------------------------------------------------------------|--------------------------------------|-----------------------------------------------------------------------------------------------------------------------------------------------------------------------------------|-----------------------------------------------------------------------|------------------------------|
| TYPE           |                                                                                                                                                                                                         |                                                                                                                                                                                                                                                                                           | DESCRIPTION                                     |                                                                                           | MANUFACTUR                                                                   | MANUFACTURER                         |                                                                                                                                                                                   |                                                                       |                              |
| A              | STE<br>COL<br>HIG                                                                                                                                                                                       | RT5SX - 28W, 2-LAMP, FLUORESCENT FIXTURE, ENERGY EFFICIENT, RUGGED,<br>STEEL REFLECTOR WITH EMBOSSED FACETS, HOUSING FORMED FROM<br>COLD-ROLLED STEEL, REGRESSED, TWO-PIECE REFRACTIVE SYSTEM, C/W<br>HIGHLY EFFICIENT PROGRAM-START ELECTRONIC BALLAST, CLASS P,<br>THERMALLY PROTECTED. |                                                 |                                                                                           | LPM835P                                                                      | CAT. No.<br>2RT5SX-28T5-MVOLT-GEB95- |                                                                                                                                                                                   |                                                                       |                              |
| В              | ALL                                                                                                                                                                                                     | 21W LED OUTDOOR LED FLOOD SERIES, 120V LIGHTING FIXTURE, DIE CAST<br>ALUMINUM CONSTRUCTION, POWDER COAT BRONZE FINISH, WALL MOUNT<br>ABOVE DOOR.                                                                                                                                          |                                                 |                                                                                           | COOPER LIGHTING ALL PRO<br>CAT. No.<br>F-S-S1530L-PC-ES<br>OR APPROVED EQUAL |                                      | Certificate of Authorization<br>Dillon Consulting Limited (MB)<br>No. 1789 Date:2014/06/19<br>METRIC<br>WHOLE NUMBERS INDICATE MILLIMETRES<br>DECIMALIZED NUMBERS INDICATE METRES |                                                                       |                              |
| C              | RT5N - NARROW RECESSED, 28W, 1-LAMP, FLUORESCENT FIXTURE, ENERGY<br>EFFICIENT, RIGID COLD-ROLLED STEEL HOUSING, C/W HIGHLY EFFICIENT<br>PROGRMM-START ELECTRONIC BALLAST, CLASS P, THERMALLY PROTECTED. |                                                                                                                                                                                                                                                                                           |                                                 | LITHONIA LIGHTING<br>CAT. No.<br>RT5N-1-28T5-MVOLT-GEB95-<br>LPM835P<br>OR APPROVED EQUAL |                                                                              | 28W T5<br>(46")                      |                                                                                                                                                                                   |                                                                       |                              |
| EMERG<br>LIGHT | EMERG.<br>LIGHTEMERGENCY LIGHT FIXTURE WITH 2 LED HEADS, WHITE ENCLOSURE, WITH<br>120V INPUT LINE CORD.                                                                                                 |                                                                                                                                                                                                                                                                                           |                                                 | COOPER<br>CAT. No.<br>RCS-1-8-2-LED-2<br>OR APPROVED EQUAL                                |                                                                              |                                      |                                                                                                                                                                                   |                                                                       |                              |
|                |                                                                                                                                                                                                         |                                                                                                                                                                                                                                                                                           | DESIGNED<br>BY JAD<br>DRAWN<br>BY MS<br>CHECKED |                                                                                           | NGINEER'S SEAL                                                               | Winnip                               |                                                                                                                                                                                   | HE CITY OF W<br>WATER AND WASTE                                       |                              |
|                |                                                                                                                                                                                                         |                                                                                                                                                                                                                                                                                           | APPROVED<br>BY ARR                              | DILLON<br>CONSULTING                                                                      | APOFESSIONAL                                                                 | BRADY R                              |                                                                                                                                                                                   | NNIPEG DEPOTCITY DRAWING NUMBERROAD RESOURCE1-0400A-E0003-00SHEETOF28 |                              |
|                | 14/06/19<br><b>DATE</b>                                                                                                                                                                                 | ARR<br>BY                                                                                                                                                                                                                                                                                 | HOR. SCALE 1:25<br>VERTICAL<br>DATE MARCH 2014  | RELEASED FOR<br>CONSTRUCTION<br>DATE                                                      | CONSULTANT PROJECT NUMBER                                                    | SCA                                  | LE HO                                                                                                                                                                             | USE LIGHTING PLAN                                                     | consultant drawing number E3 |