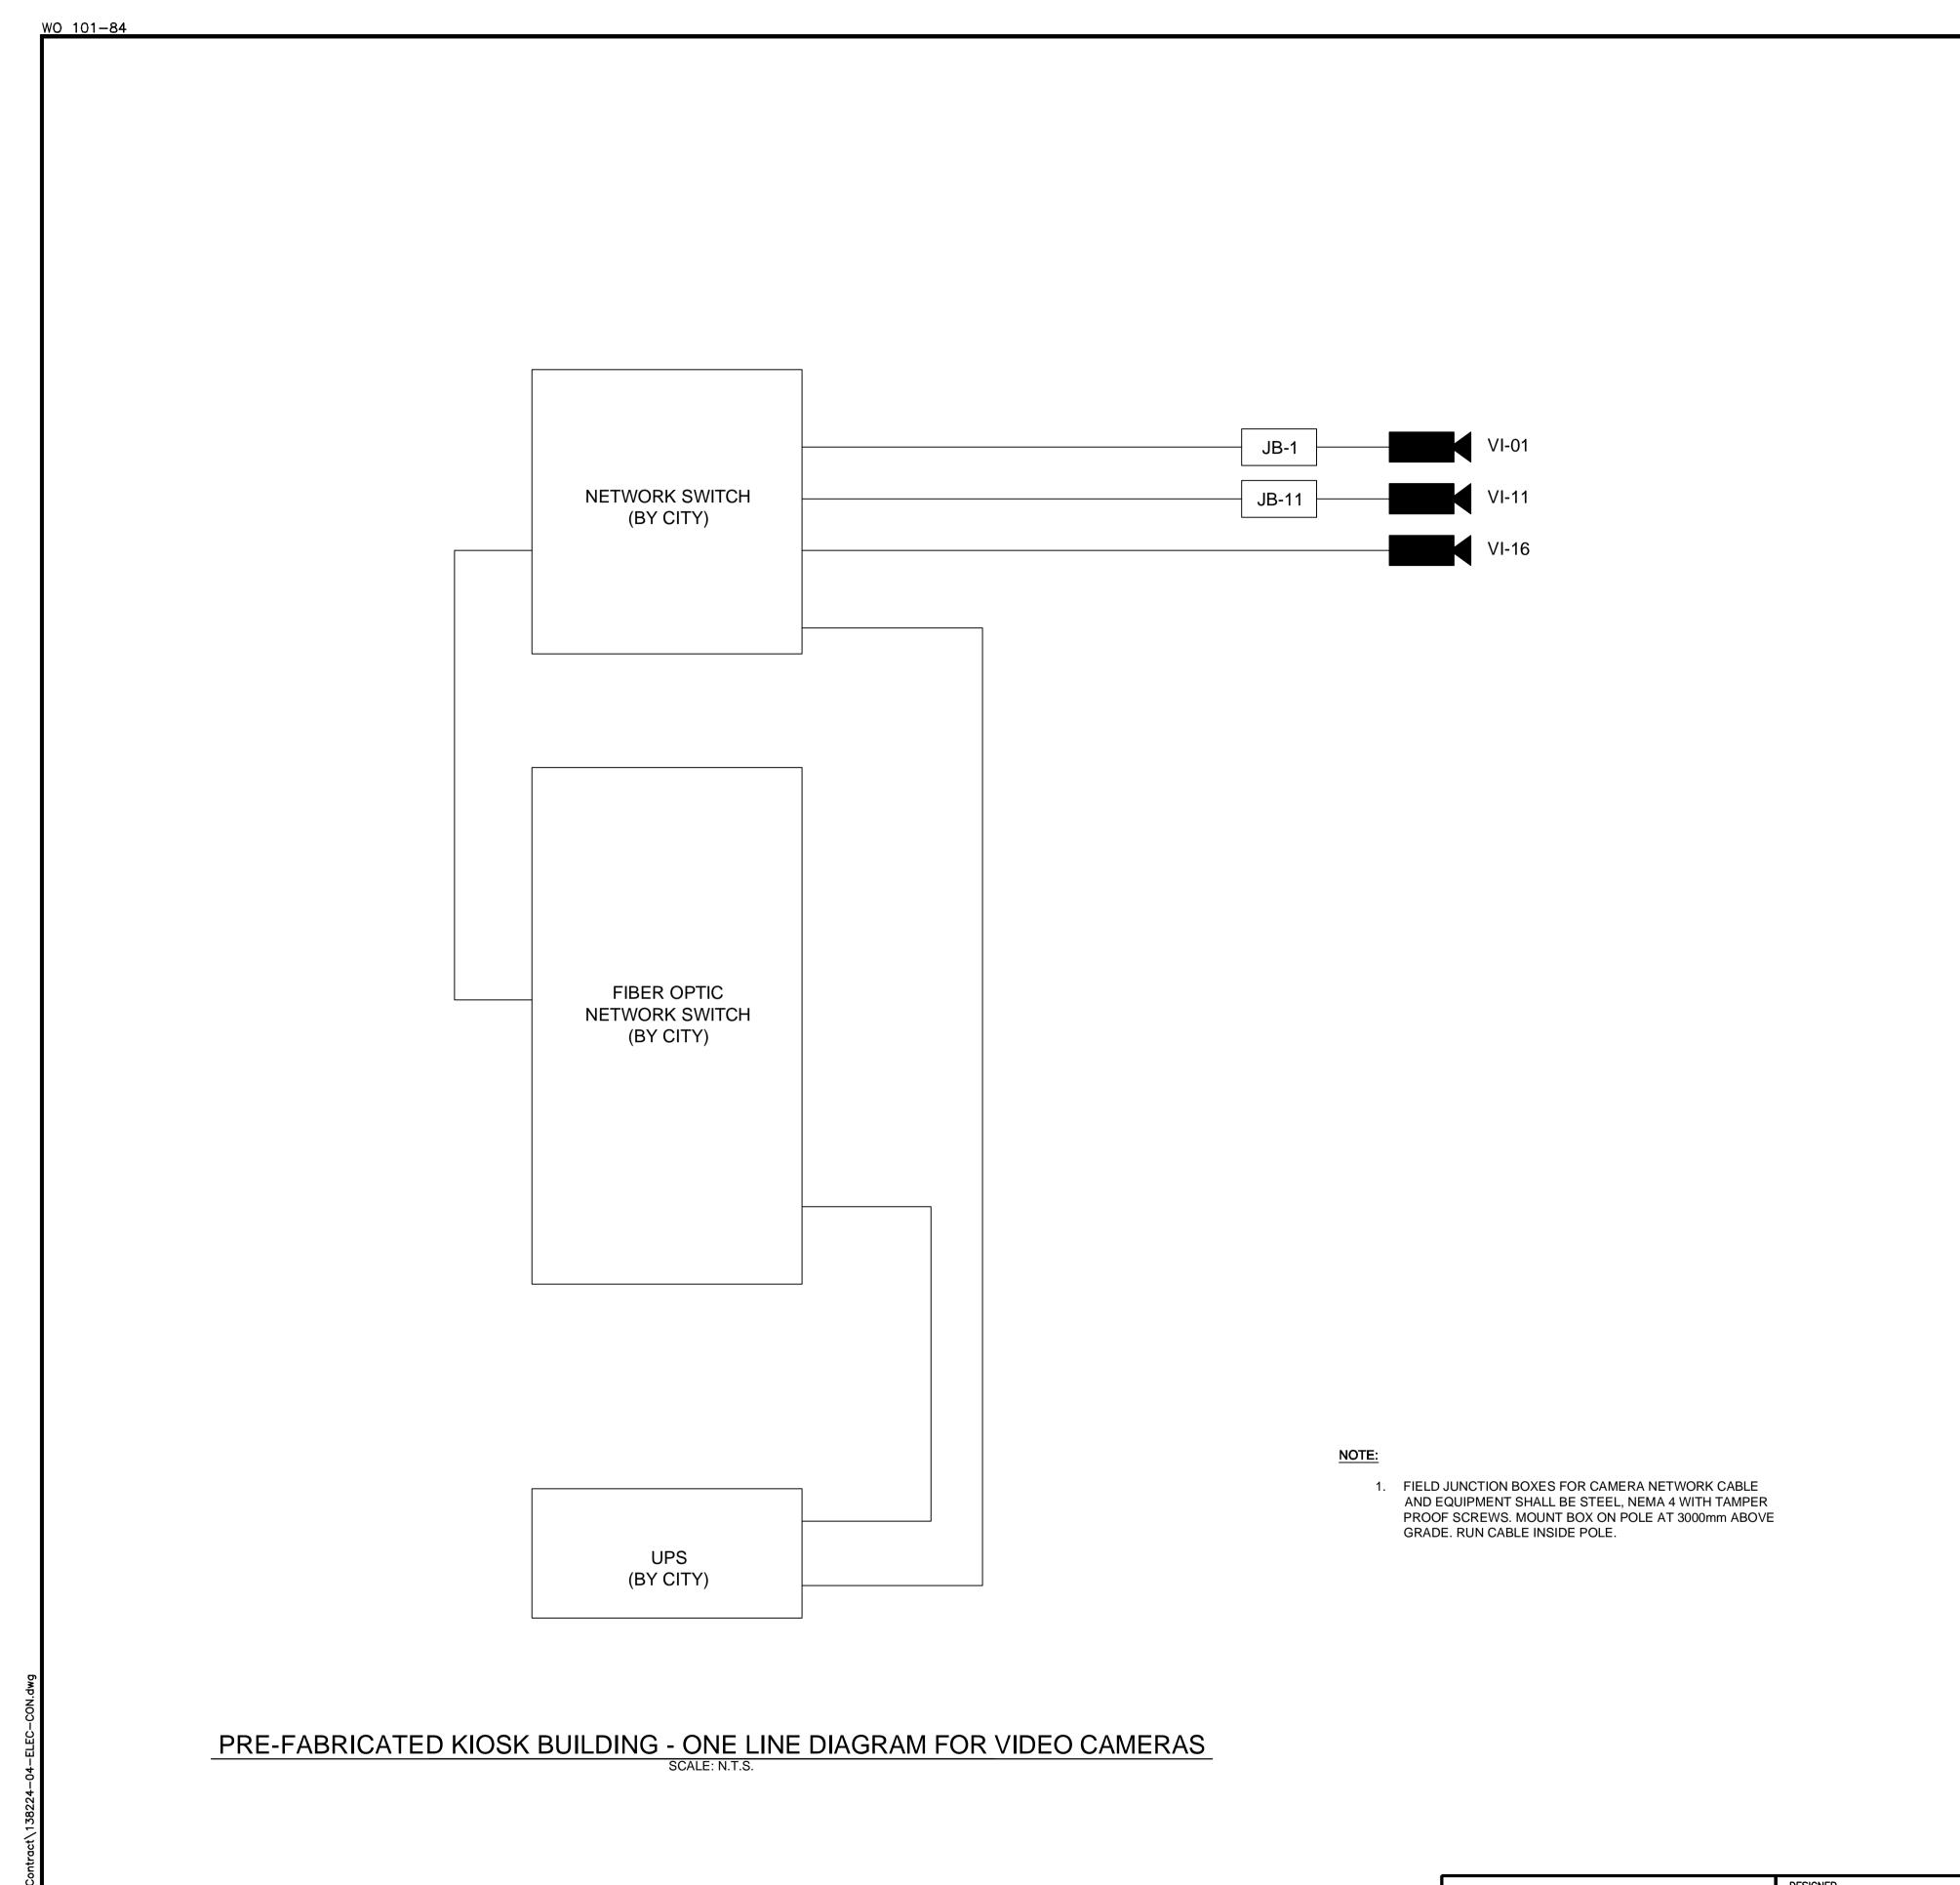

No. 1789 Date: <u>2014/06/19</u>

## **METRIC**

WHOLE NUMBERS INDICATE MILLIMETRES DECIMALIZED NUMBERS INDICATE METRES

| B.M.<br>ELEV. |                   |          |     | BY JAD             |        | <b>'</b> \.                  | ENGINEER'S SEAL           | THE CITY OF WINNIPEG                                      |  |
|---------------|-------------------|----------|-----|--------------------|--------|------------------------------|---------------------------|-----------------------------------------------------------|--|
|               |                   |          |     | DRAWN<br>BY MS     |        | "I'll William                | ORIGINAL STAMPED BY  B.L. | Winnipeg WATER AND WASTE DEPARTMENT                       |  |
|               |                   |          |     |