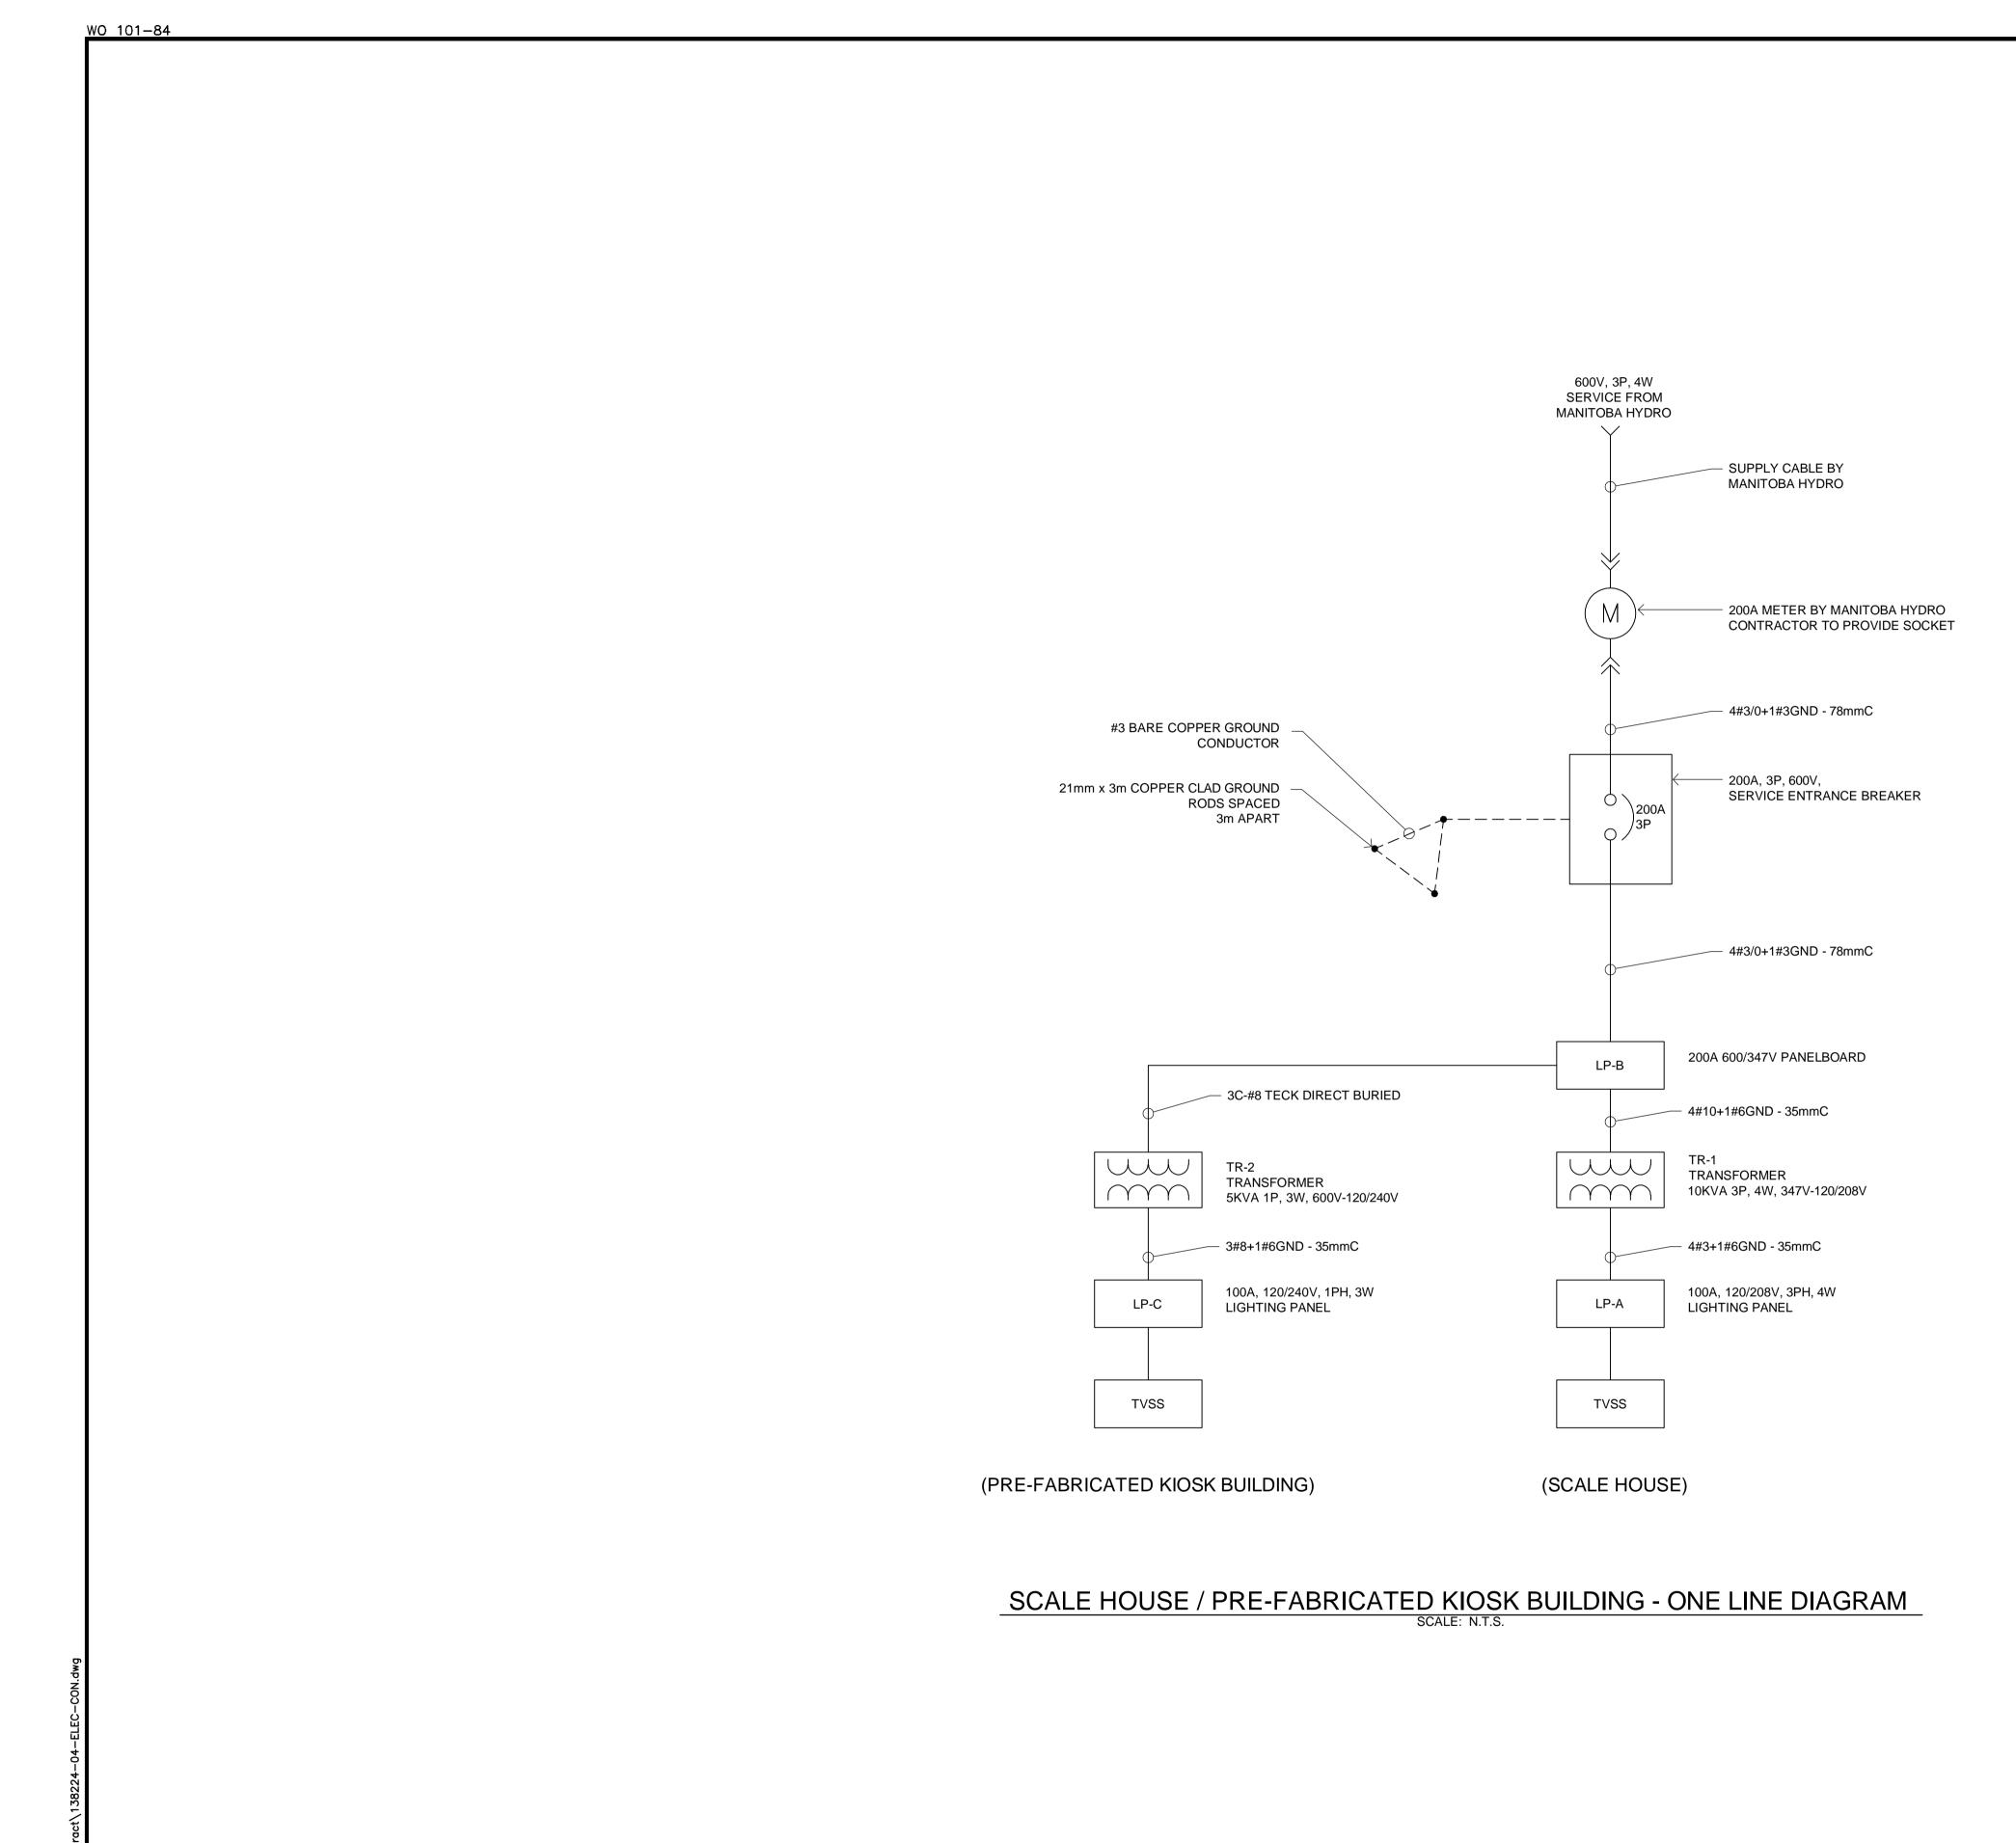

## METRIC

WHOLE NUMBERS INDICATE MILLIMETRES DECIMALIZED NUMBERS INDICATE METRES

| B.M.<br>ELEV. |                   |          |     | DESIGNED<br>BY JAD            | '