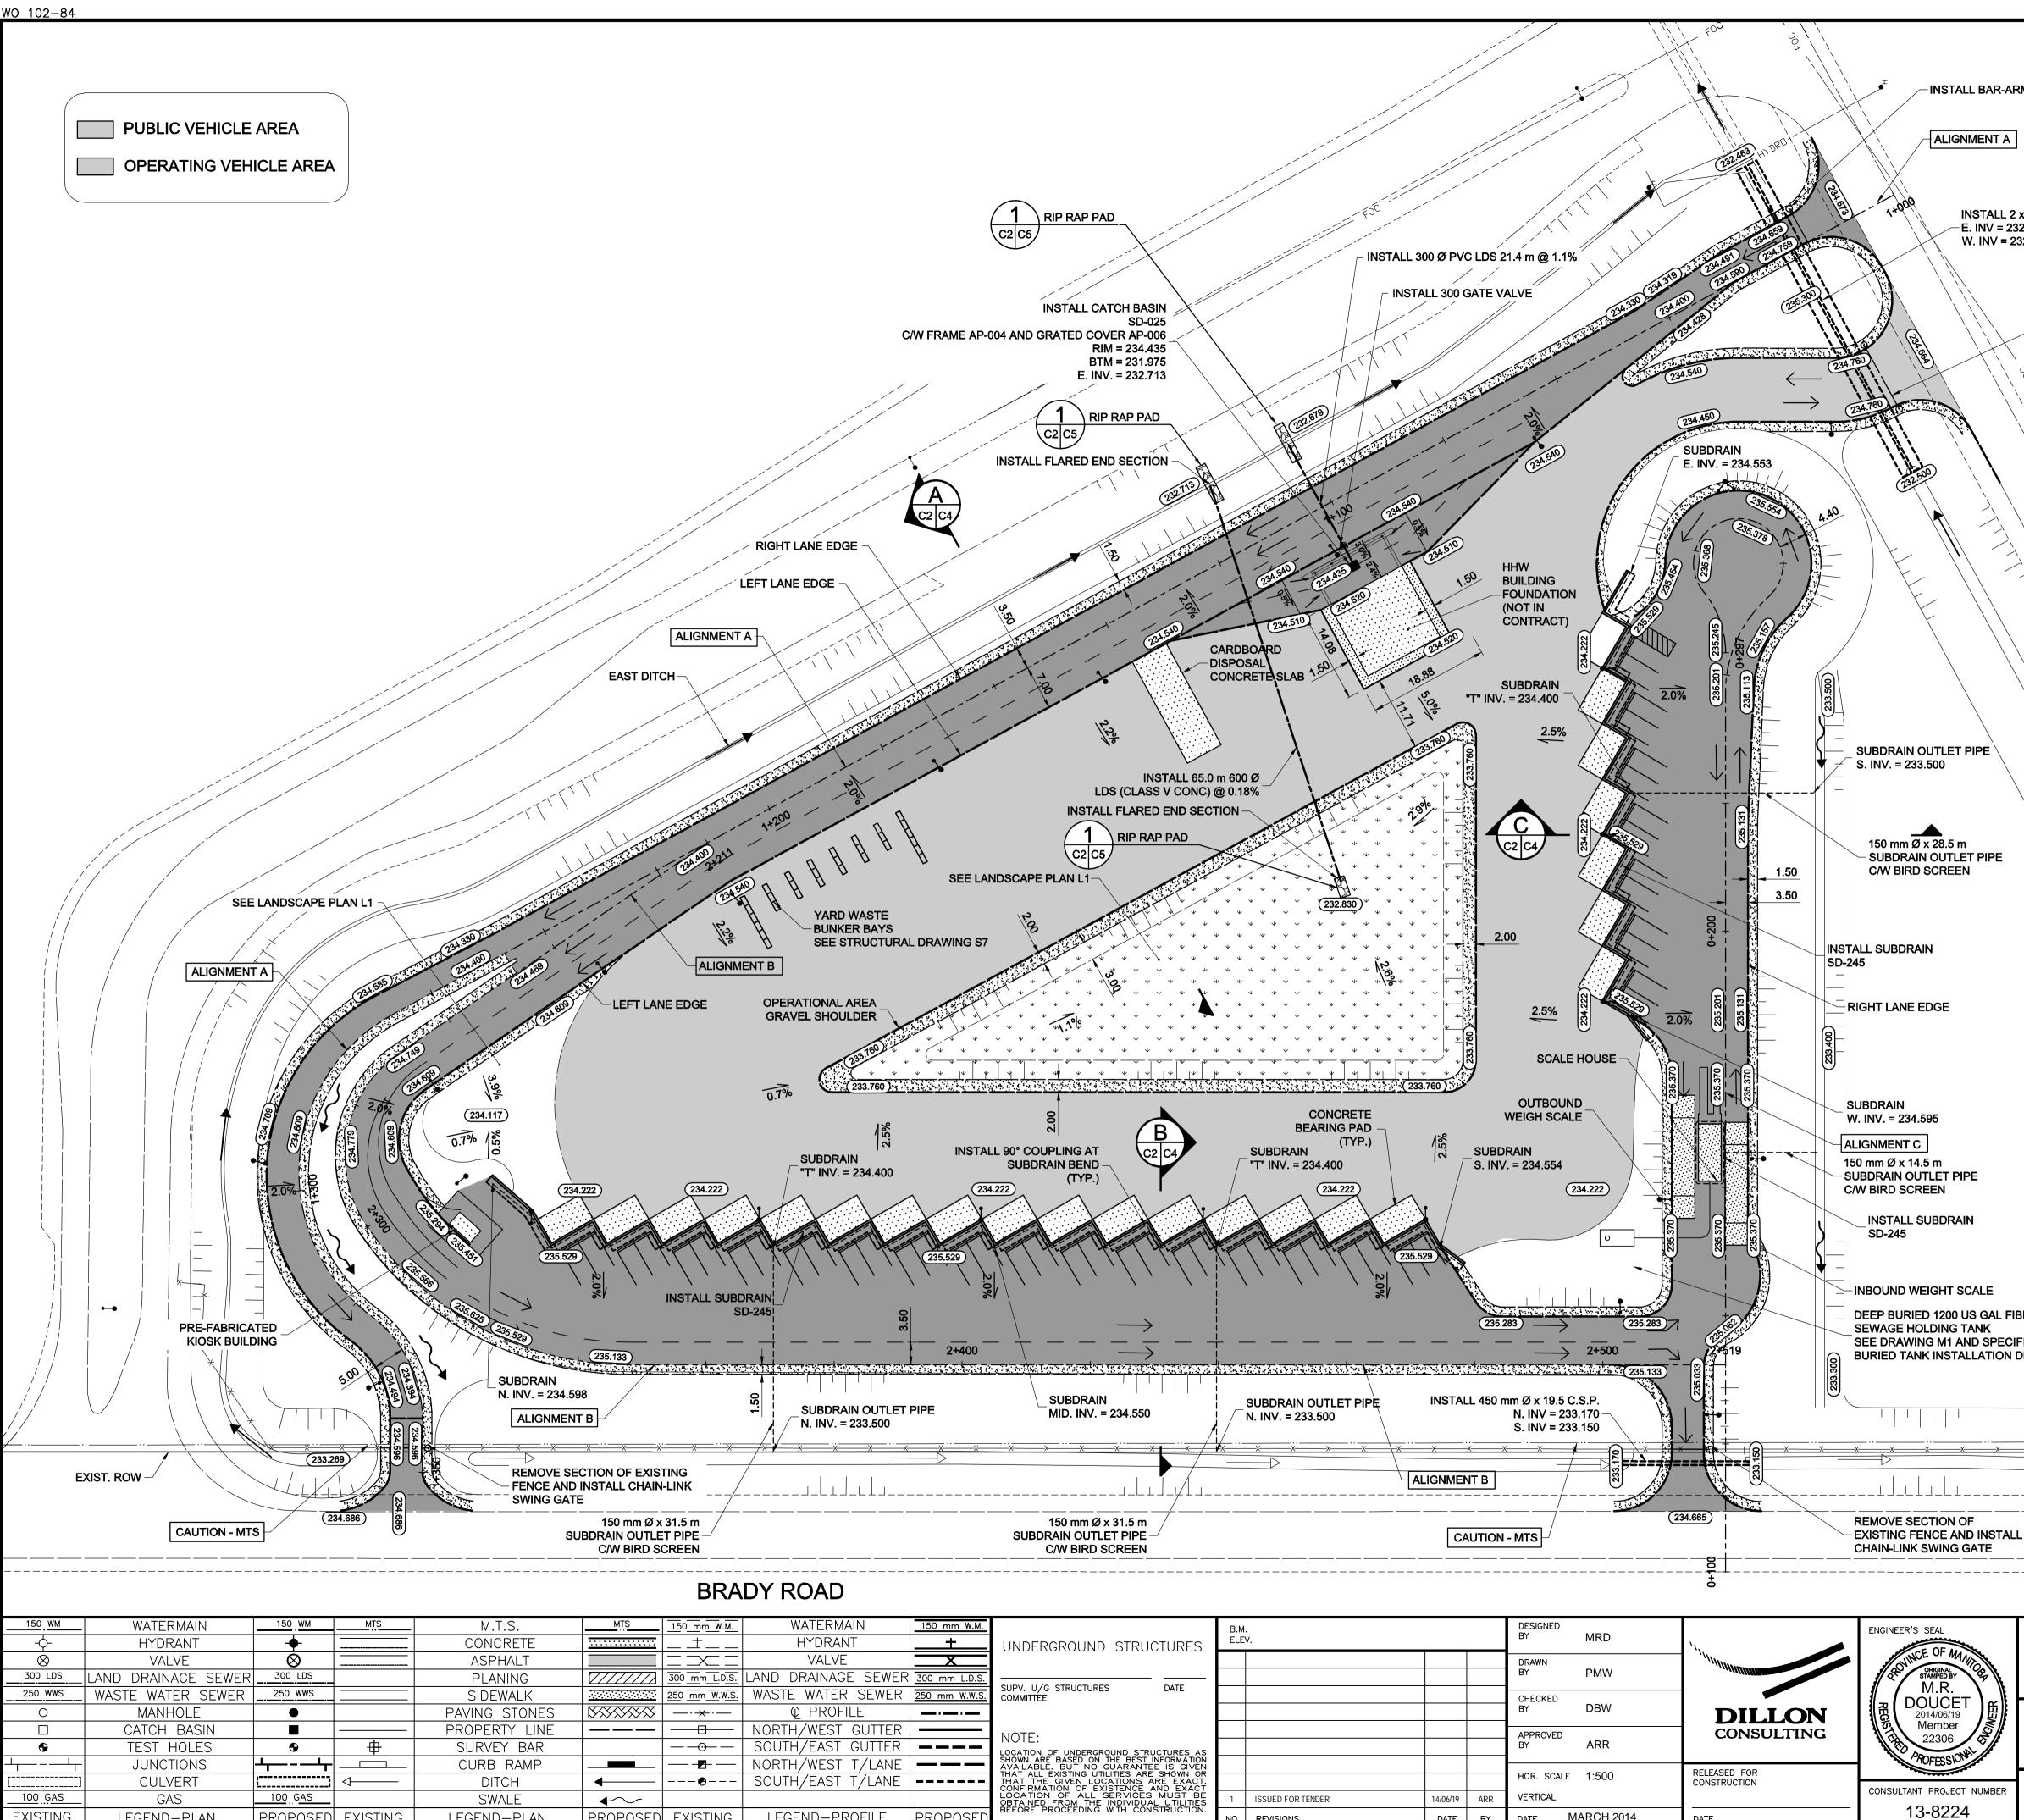

IO. REVISIONS

EXISTING

LEGEND-PLAN

PROPOSED EXISTING

-INSTALL BAR-ARM GATE

ALIGNMENT A

INSTALL 2 x 1500 mm Ø x 54.3 C.S.P. -E. INV = 232.460 W. INV = 232.500 INSTALL DOUBLE BAR-ARM GATE CHARETTEROND \_\_\_\_ \_\_\_\_\_ ~`\` DEEP BURIED 1200 US GAL FIBER GLASS SEE DRAWING M1 AND SPECIFICATIONS FOR BURIED TANK INSTALLATION DETAILS MTS \_ Certificate of Authorization Dillon Consulting Limited (MB) No. 1789 Date: 2014/06/19 METRIC WHOLE NUMBERS INDICATE MILLIMETRES DECIMALIZED NUMBERS INDICATE METRES Q THE CITY OF WINNIPEG WATER AND WASTE DEPARTMENT Winnipèg **4R WINNIPEG DEPOT** CITY DRAWING NUMBER 1-0400A-C0002-001 BRADY ROAD RESOURCE SHEET OF MANAGEMENT FACILITY 35 CONSULTANT DRAWING NUMBER **ROADWORKS PLAN** C2