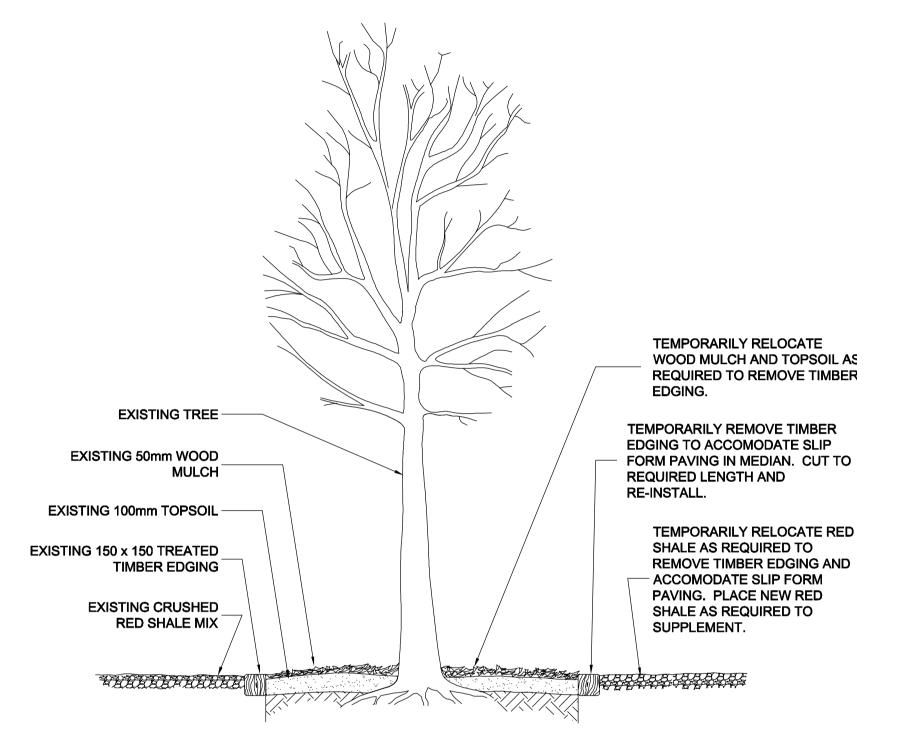

6, 7, 8, 9 11 SCALE 1:10

SECTION STA: 1+220

6 11 SCALE: HORZ 1:50 VERT 1:25

## SECTION STA: 1+400 7 11 SCALE: HORZ 1:50 VERT 1:25

Certificate of Authorization **Dillon Consulting Limited (MB)** 