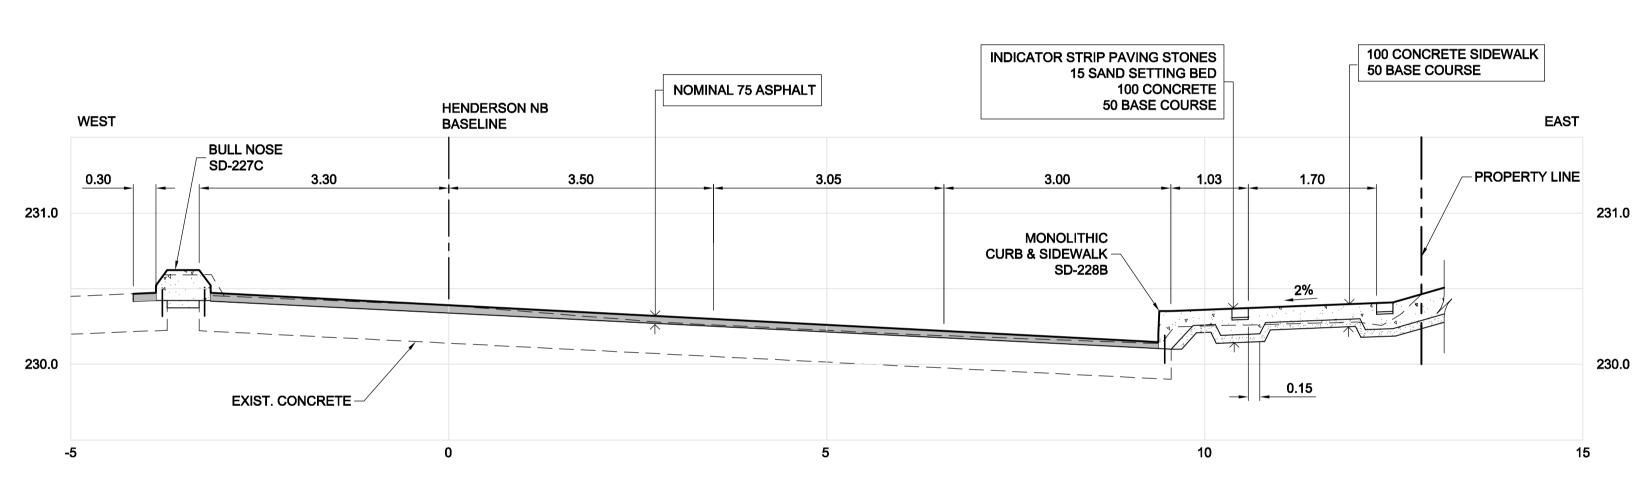

6, 7, 8, 9 11 SCALE 1:10

SECTION STA: 1+220

6 11 SCALE: HORZ 1:50 VERT 1:25

## SECTION STA: 1+400 7 11 SCALE: HORZ 1:50 VERT 1:25

Certificate of Authorization **Dillon Consulting Limited (MB)** 