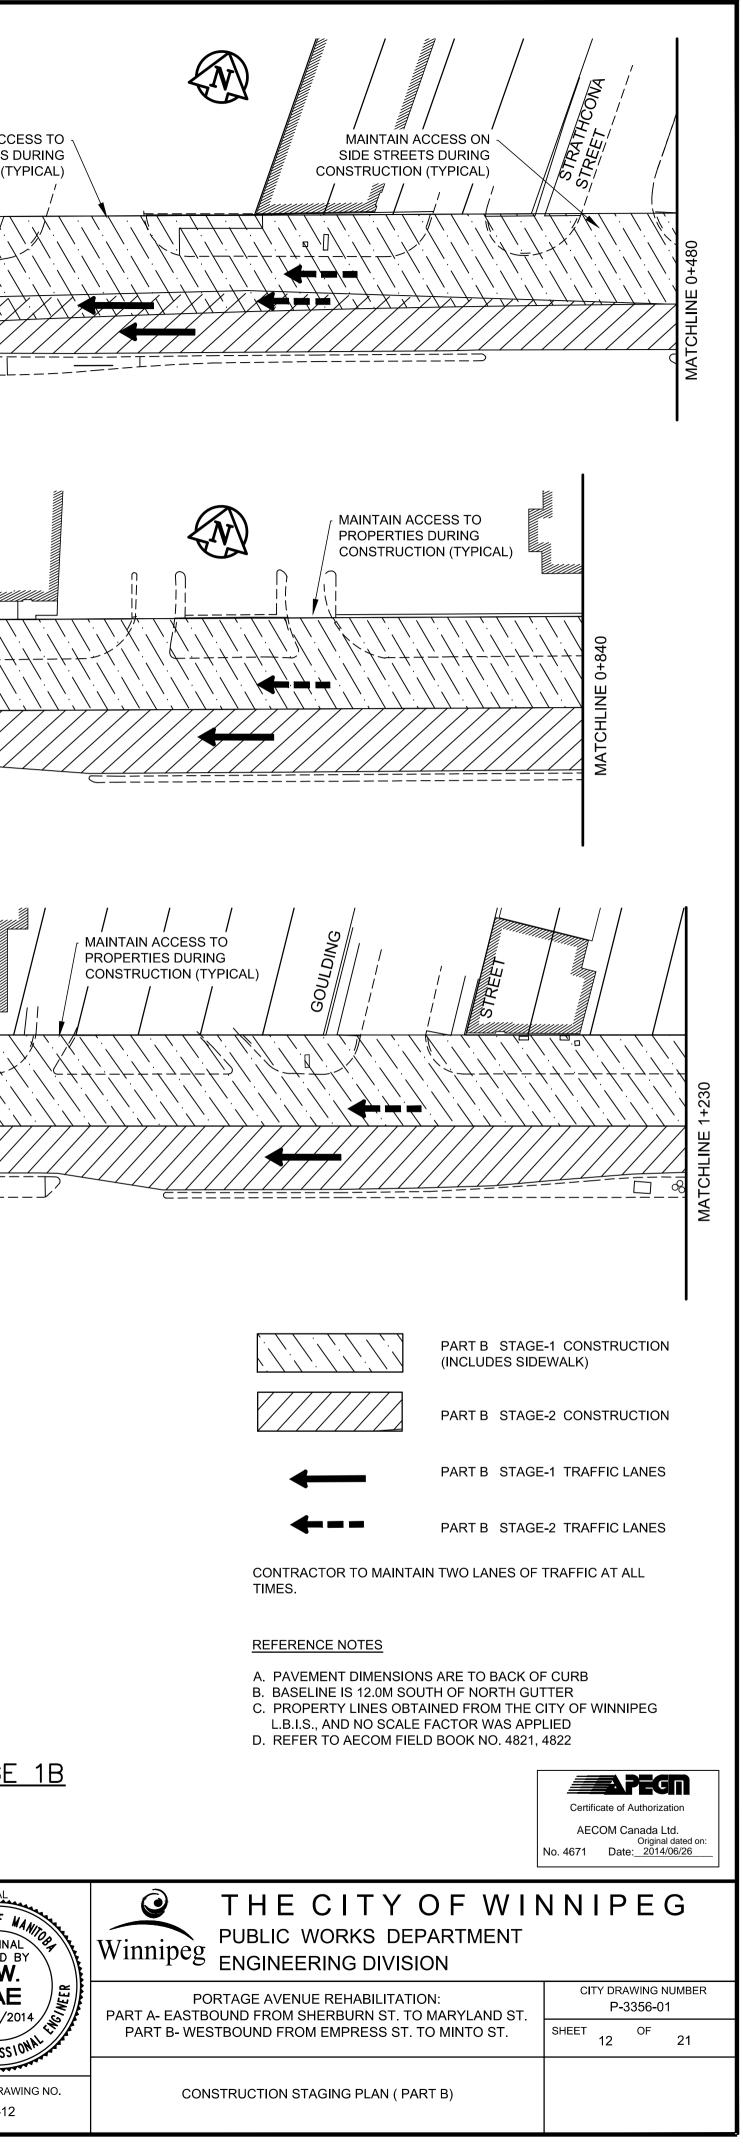

MAINTAIN ACCESS TO PROPERTIES DURING CONSTRUCTION (TYPICAL) MAINTAIN ACCESS ON SIDE STREETS DURING CONSTRUCTION (TYPICAL) \_\_\_\_\_ - UTILIZE CONSTRUCTED SIDEWALK FOR PEDESTRIAN