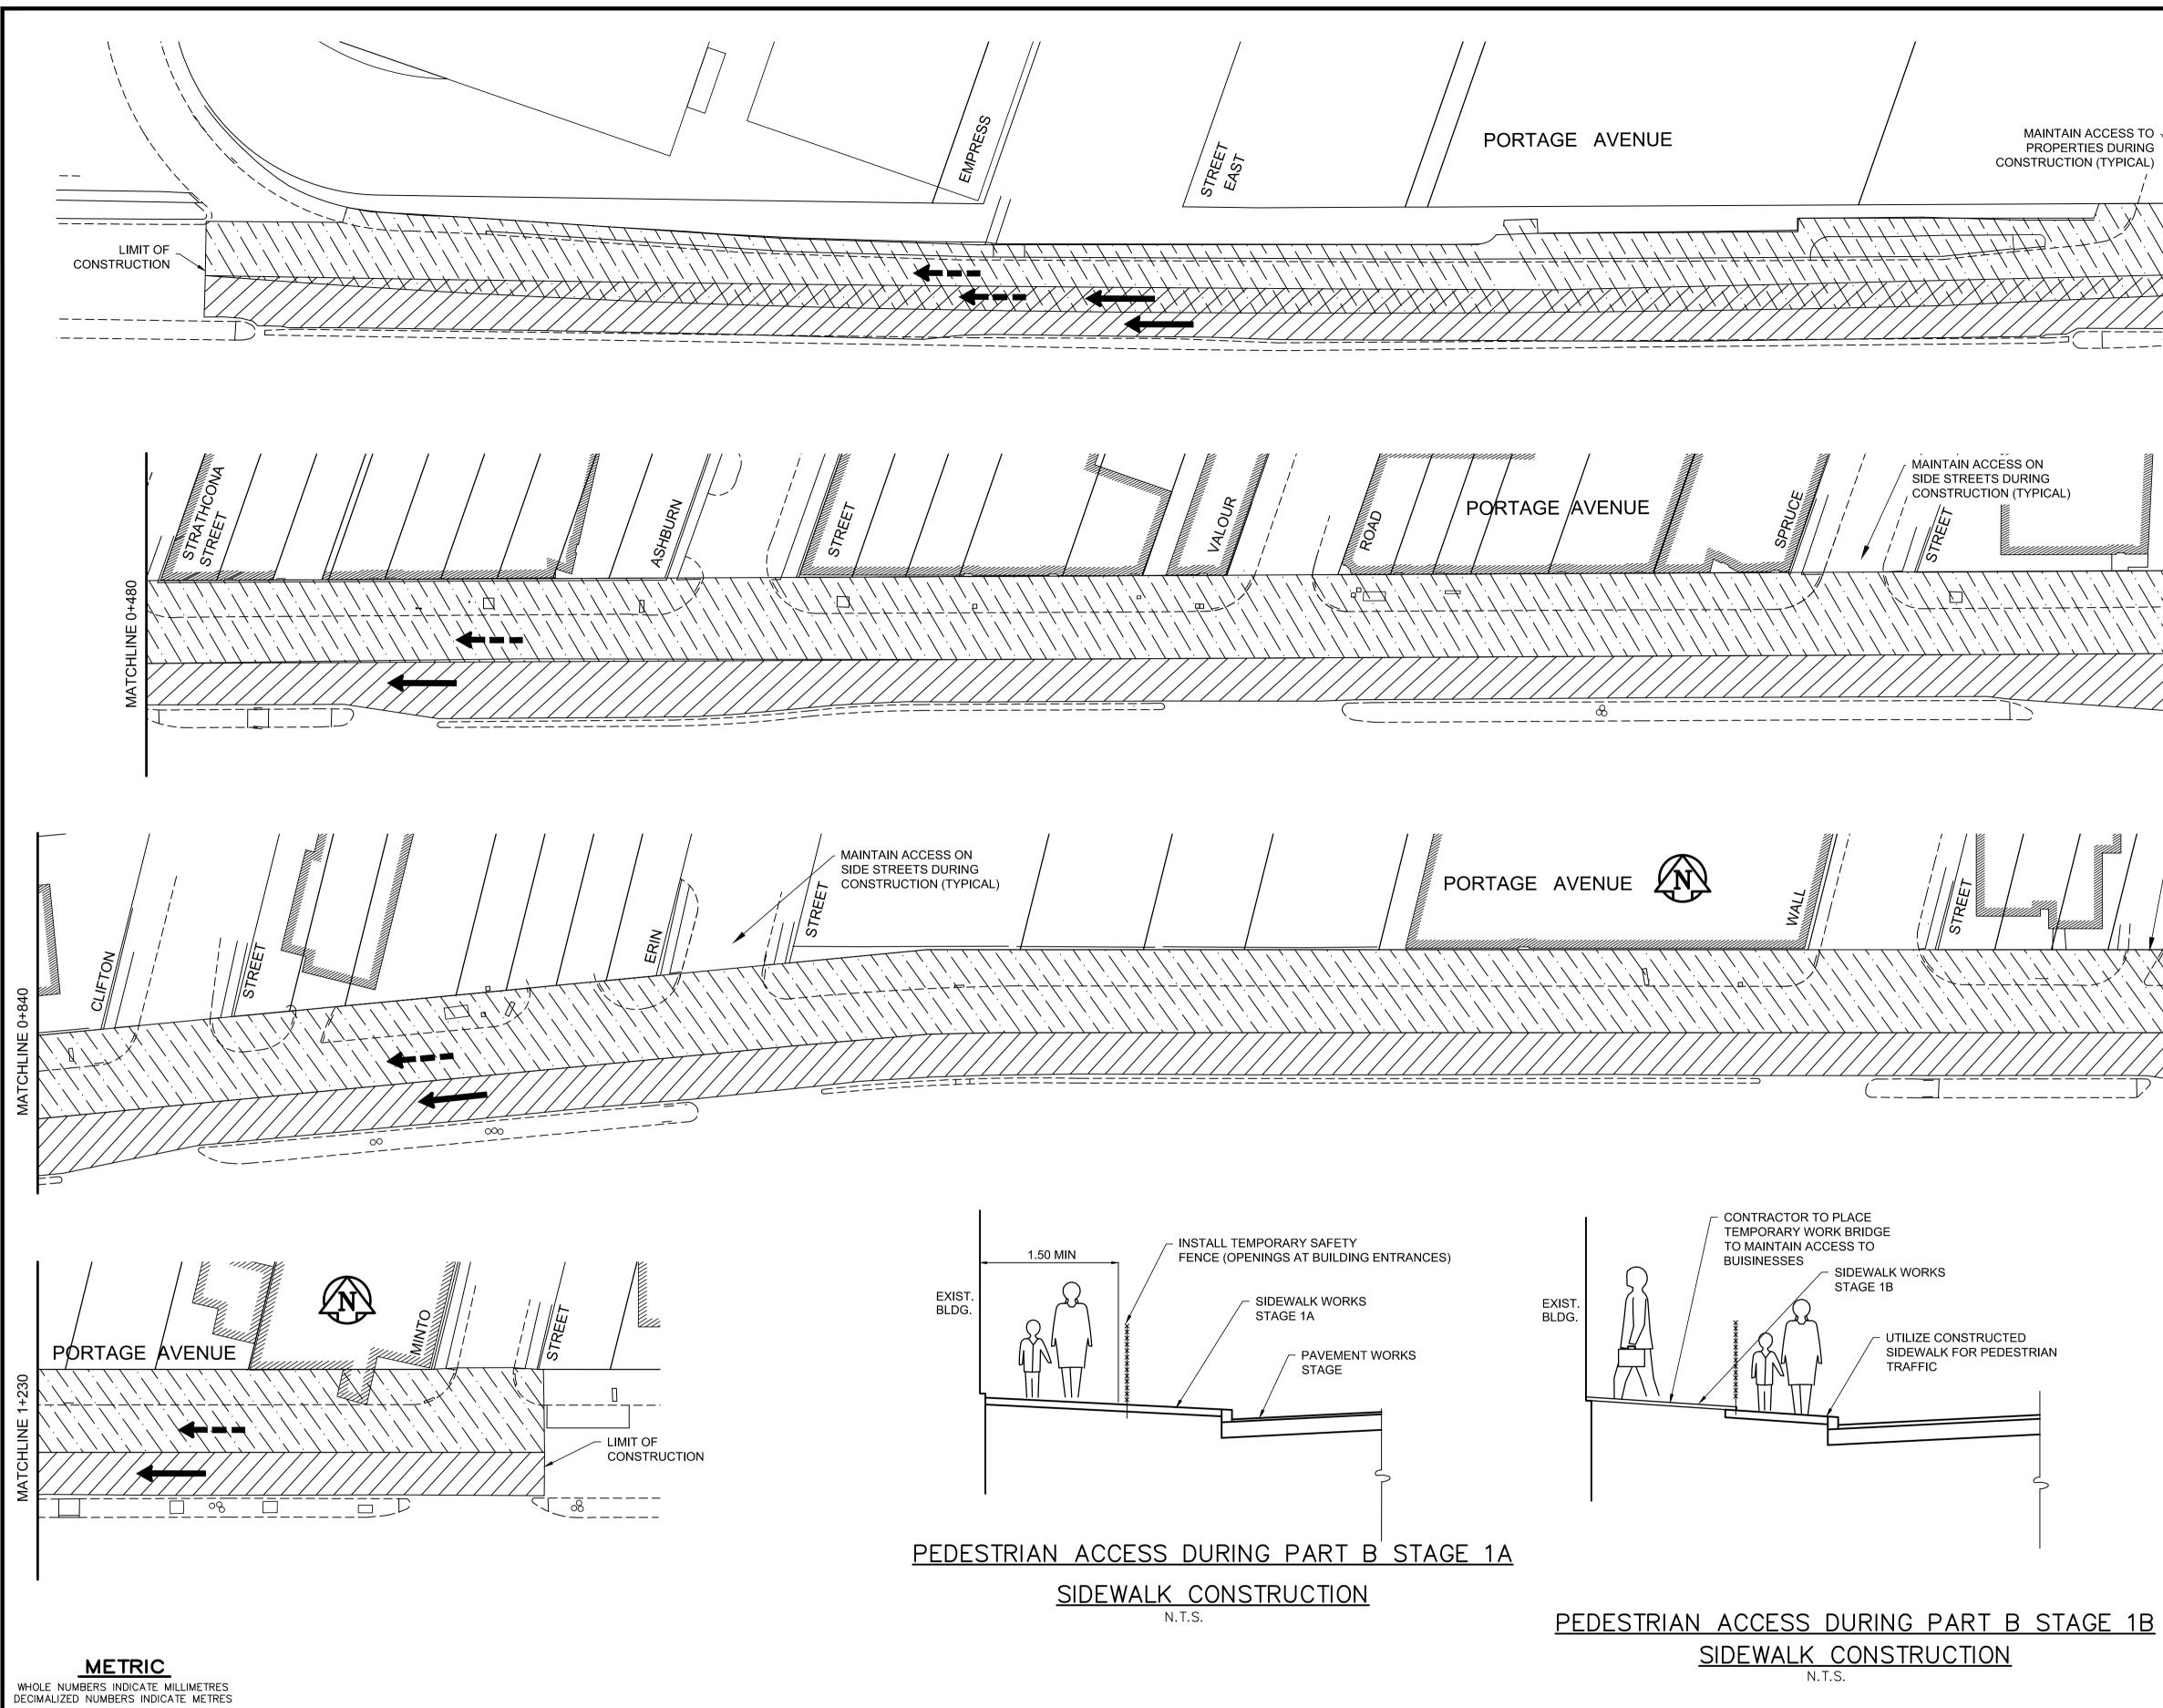

MAINTAIN ACCESS TO PROPERTIES DURING CONSTRUCTION (TYPICAL) MAINTAIN ACCESS ON SIDE STREETS DURING CONSTRUCTION (TYPICAL) \_\_\_\_\_ - UTILIZE CONSTRUCTED SIDEWALK FOR PEDESTRIAN