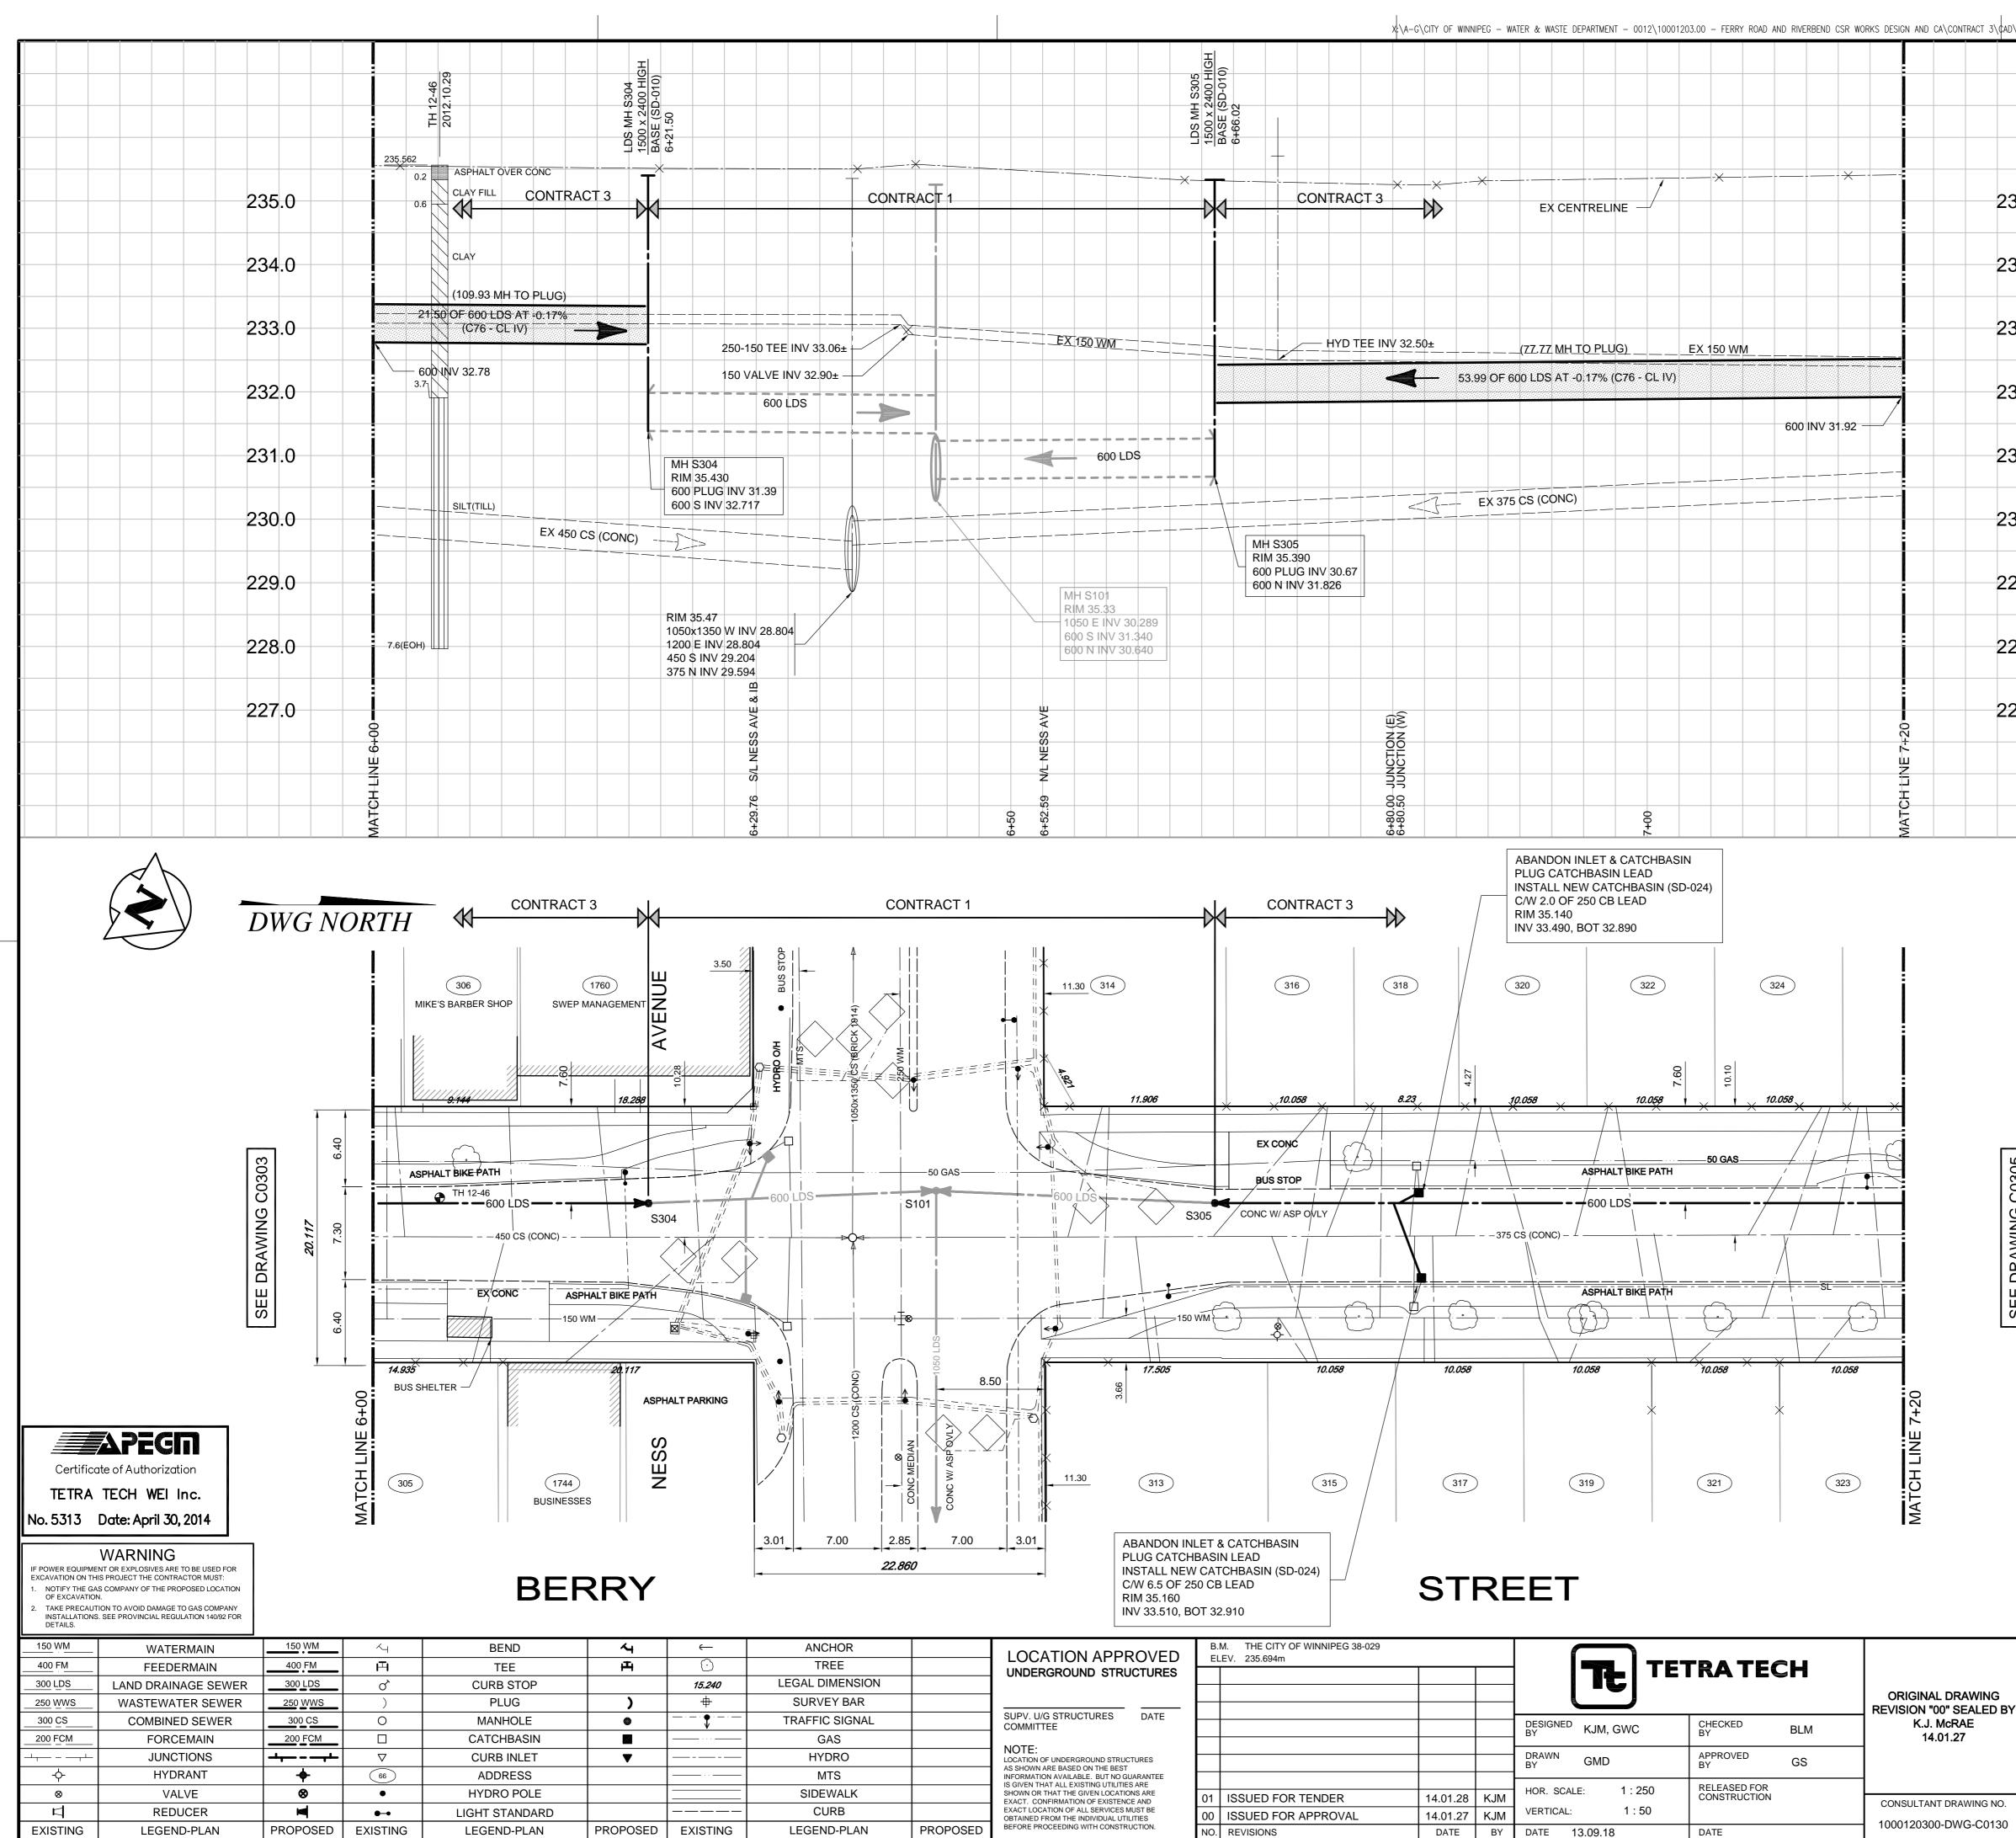

## CONSTRUCTION NOTES:

- 1. LOCATION OF ALL SEWER AND WATER LINES TO BE
- CONFIRMED IN THE FIELD. SEWER AND WATER SERVICES SHOWN ON DRAWINGS ARE 2.
- APPROXIMATE ONLY. INSTALL NEW SEWER AND CATCHBASIN LEADS BY 3. TRENCHLESS METHODS, UNLESS NOTED OTHERWISE.

## **GENERAL NOTES:**

- 1. CHAINAGE IS ALONG WEST LIMIT OF BERRY STREET.
- 2. STATION 1+00 = NORTH LIMIT OF PORTAGE AVENUE AND WEST LIMIT OF BERRY STREET.
- SEE SPECIFICATIONS FOR DETAILED TEST HOLE 3. INFORMATION.