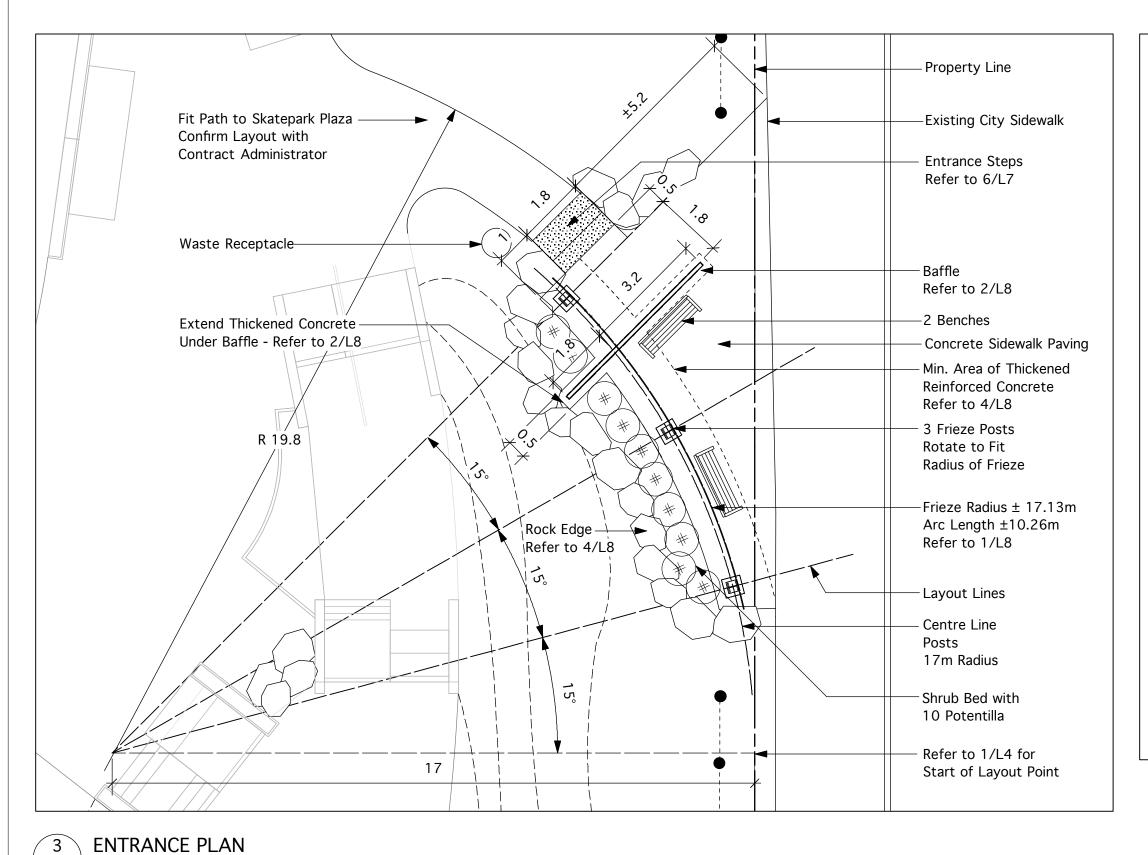

1 FRIEZE ELEVATION 1:25

2 BAFFLE STREET SIDE ELEVATION L8 1:25

TY DRAWING NO.

L8 10

CONSULTANT DRAWING NO. 1304

4 CONCRETE FOUNDATION, ROCK EDGE AND SHRUB PLANTING 1:25

5 BAFFLE SECTION L8 1:15

David Wagner Associates Inc.
4 - 430 River Avenue Winnipeg, Manitoba. R3L 0C6 (204) 452-2426