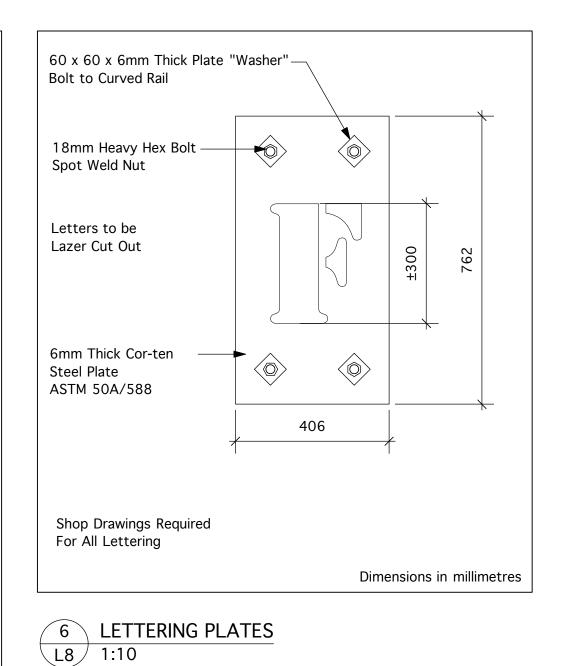

1 FRIEZE ELEVATION 1:25

2 BAFFLE STREET SIDE ELEVATION L8 1:25

TY DRAWING NO.

L8 10

CONSULTANT DRAWING NO. 1304

4 CONCRETE FOUNDATION, ROCK EDGE AND SHRUB PLANTING 1:25

5 BAFFLE SECTION L8 1:15

David Wagner Associates Inc.
4 - 430 River Avenue Winnipeg, Manitoba. R3L 0C6 (204) 452-2426