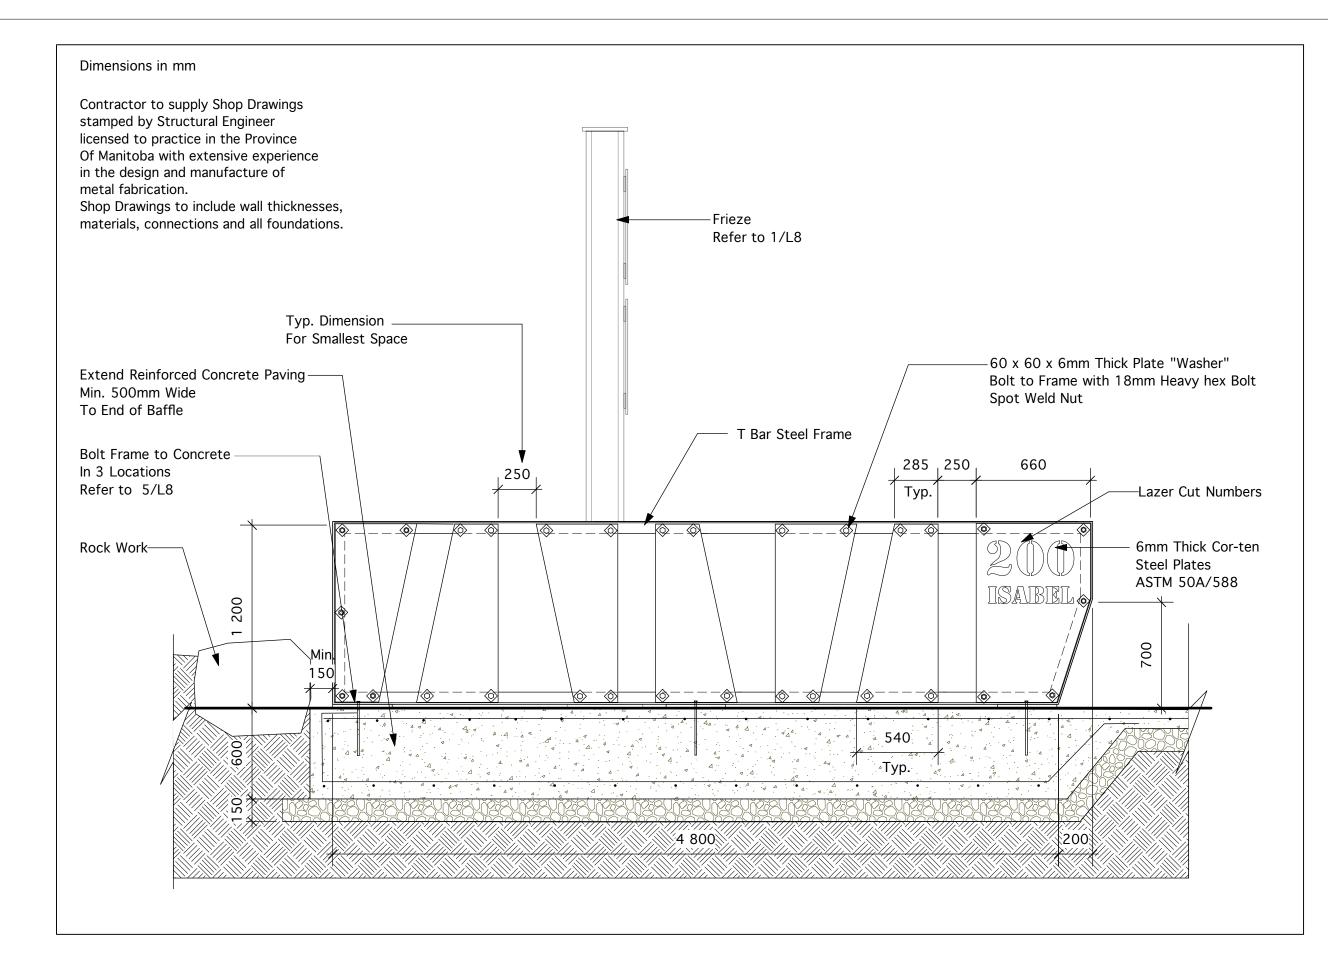

1 FRIEZE ELEVATION 1:25

2 BAFFLE STREET SIDE ELEVATION L8 1:25

TY DRAWING NO.

L8 10

CONSULTANT DRAWING NO. 1304

4 CONCRETE FOUNDATION, ROCK EDGE AND SHRUB PLANTING 1:25

5 BAFFLE SECTION L8 1:15

David Wagner Associates Inc.
4 - 430 River Avenue Winnipeg, Manitoba. R3L 0C6 (204) 452-2426