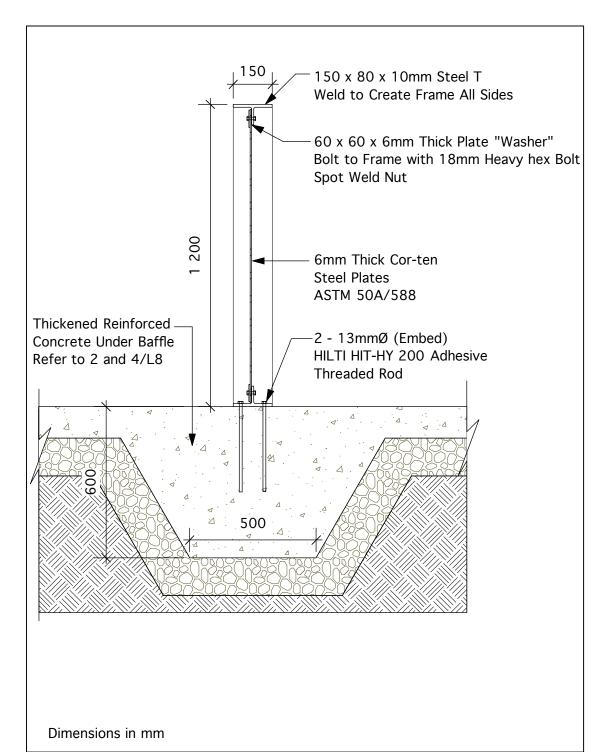

1 FRIEZE ELEVATION 1:25

2 BAFFLE STREET SIDE ELEVATION L8 1:25

TY DRAWING NO.

L8 10

CONSULTANT DRAWING NO. 1304

4 CONCRETE FOUNDATION, ROCK EDGE AND SHRUB PLANTING 1:25

5 BAFFLE SECTION L8 1:15

David Wagner Associates Inc.
4 - 430 River Avenue Winnipeg, Manitoba. R3L 0C6 (204) 452-2426