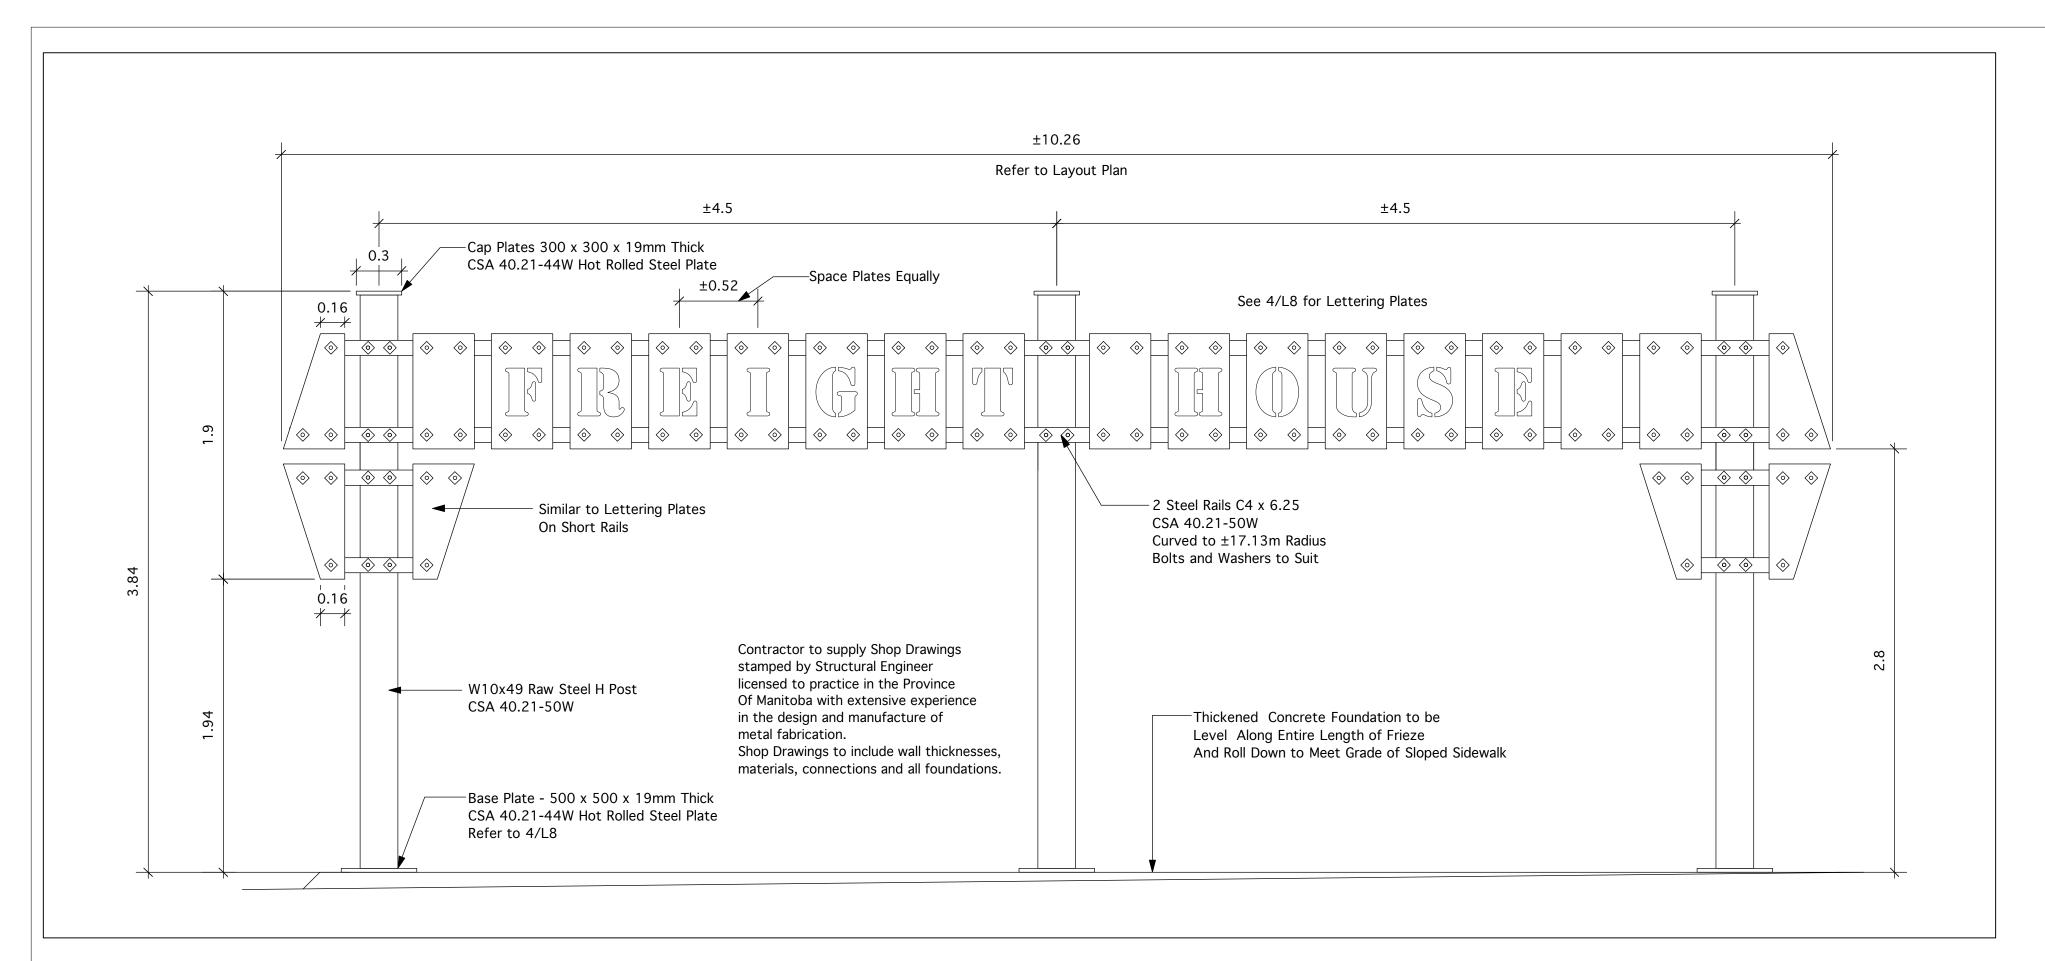

1 FRIEZE ELEVATION 1:25

2 BAFFLE STREET SIDE ELEVATION L8 1:25

TY DRAWING NO.

L8 10

CONSULTANT DRAWING NO. 1304

4 CONCRETE FOUNDATION, ROCK EDGE AND SHRUB PLANTING 1:25

5 BAFFLE SECTION L8 1:15

David Wagner Associates Inc.
4 - 430 River Avenue Winnipeg, Manitoba. R3L 0C6 (204) 452-2426