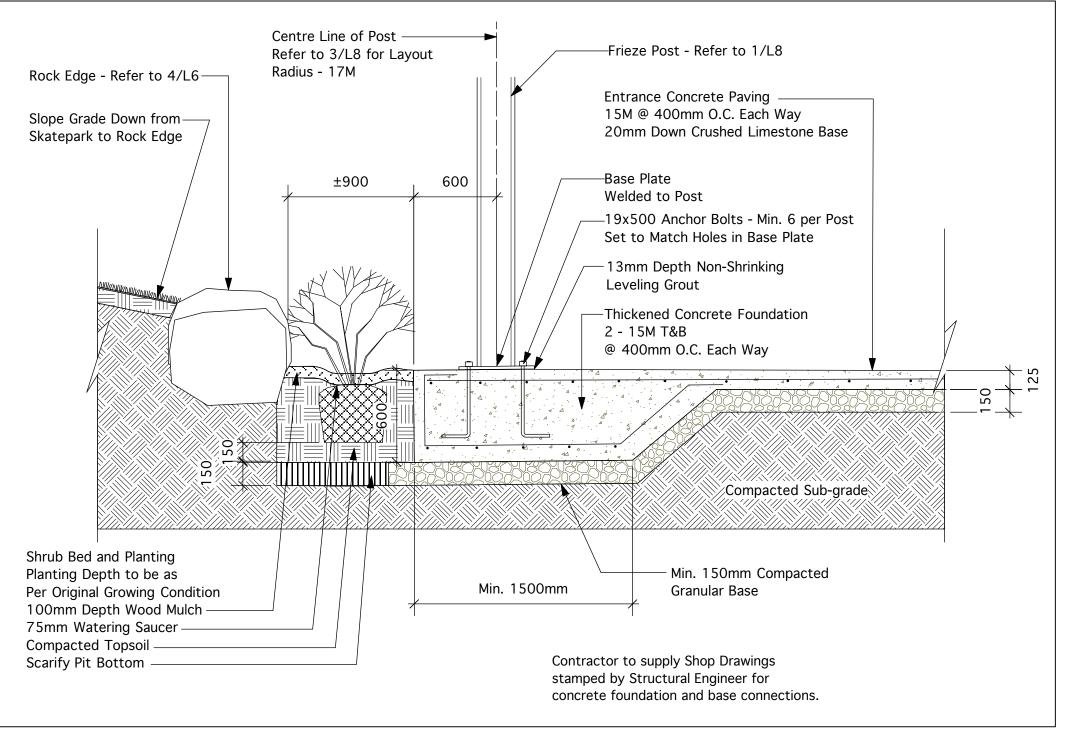

1 FRIEZE ELEVATION 1:25

2 BAFFLE STREET SIDE ELEVATION L8 1:25

TY DRAWING NO.

L8 10

CONSULTANT DRAWING NO. 1304

4 CONCRETE FOUNDATION, ROCK EDGE AND SHRUB PLANTING 1:25

5 BAFFLE SECTION L8 1:15

David Wagner Associates Inc.
4 - 430 River Avenue Winnipeg, Manitoba. R3L 0C6 (204) 452-2426