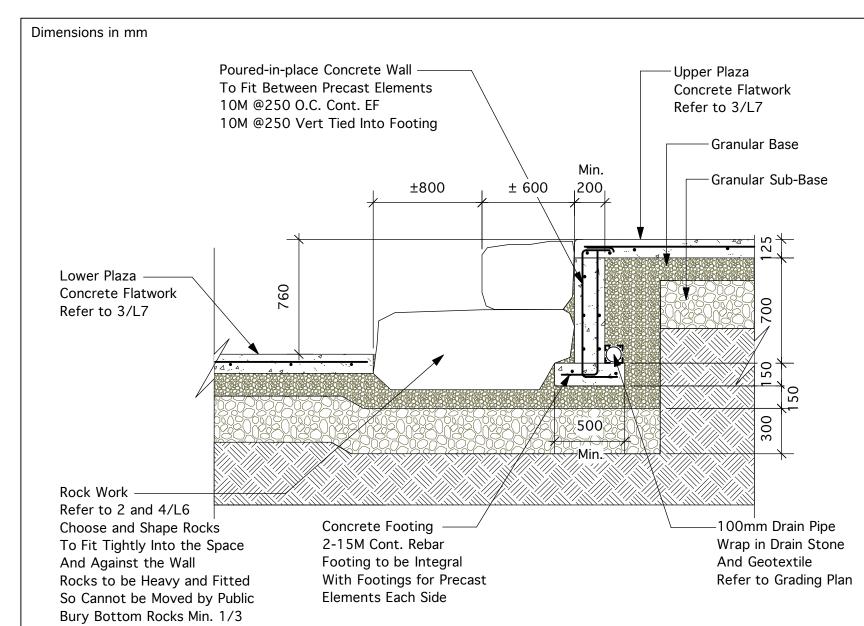

4 - 430 River Avenue Winnipeg, Manitoba. R3L 0C6 (204) 452-2426 LANDSCAPE ARCHITECTURE • URBAN DESIGN • GOLF COURSE ARCHITECTURE

3 SKATEPARK PLAZA CONCRETE FLATWORK L7 1:15