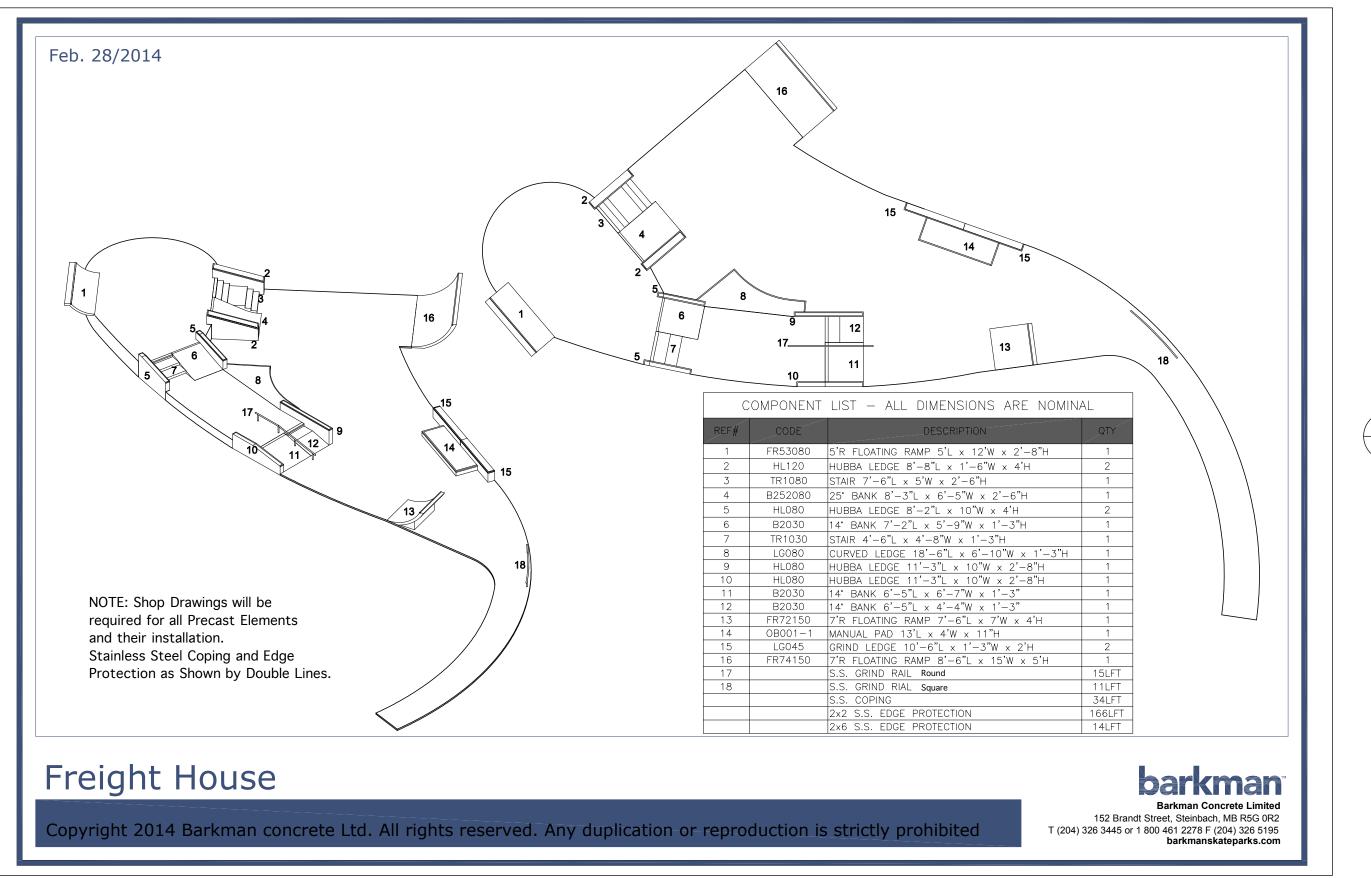

## 2 PRECAST SKATEPARK ELEMENTS

5 PRECAST ELEMENT INSTALLATION (TYPICAL) L7 NTS

6 ENTRANCE STEPS 17 1:25

|   |                                                                                                                                                                                                                                                                                                                                                 |                                 | 1.23     |      |    |                    |                                                                                                                                                               |       |
|---|-------------------------------------------------------------------------------------------------------------------------------------------------------------------------------------------------------------------------------------------------------------------------------------------------------------------------------------------------|---------------------------------|----------|------|----|--------------------|---------------------------------------------------------------------------------------------------------------------------------------------------------------|-------|
| • | Location of underground structures as shown are based on the best information available but no guarantee is given that all existing utilities are shown or that the given locations are exact. Confirmation of existence and exact location of all services must be obtained from the individual utilities before proceeding with construction. | RELEASED FOR CONSTRUCTION DATE: |          |      |    |                    | DRAWING TITLE                                                                                                                                                 |       |
|   |                                                                                                                                                                                                                                                                                                                                                 | 8                               |          |      |    | LLW                | OKATEDARK BLANG AND RETAIL O                                                                                                                                  |       |
|   |                                                                                                                                                                                                                                                                                                                                                 | 7                               |          |      |    | DRAWN BY LLW       | SKATEPARK PLANS AND DETAILS                                                                                                                                   |       |
|   |                                                                                                                                                                                                                                                                                                                                                 | 6                               |          |      |    |                    |                                                                                                                                                               |       |
|   |                                                                                                                                                                                                                                                                                                                                                 | 5                               |          |      |    | CHECKED BY PROJECT | PROJECT TITLE  CENTRAL CC / FREIGHT HOUSE  PLAYGROUND & SKATEPARK  200 ISABEL STREET  WINNIPEG  CITY DRAWING NO.  SHEET NO. OF  L7 10  CONSULTANT DRAWING NO. |       |
|   |                                                                                                                                                                                                                                                                                                                                                 | 4                               |          |      |    |                    |                                                                                                                                                               |       |
|   |                                                                                                                                                                                                                                                                                                                                                 | 3                               |          |      |    | HORIZONTAL SCALE   |                                                                                                                                                               |       |
|   |                                                                                                                                                                                                                                                                                                                                                 | 2                               |          |      |    | AS SHOWN           |                                                                                                                                                               | L7 10 |
|   | DO NOT SCALE - DRAWING PLOT MAY NOT BE AT 100%                                                                                                                                                                                                                                                                                                  | 1                               |          |      | ·  | APRIL 10, 2014     |                                                                                                                                                               |       |
|   |                                                                                                                                                                                                                                                                                                                                                 | NO.                             | REVISION | DATE | BY |                    | 1304                                                                                                                                                          |       |