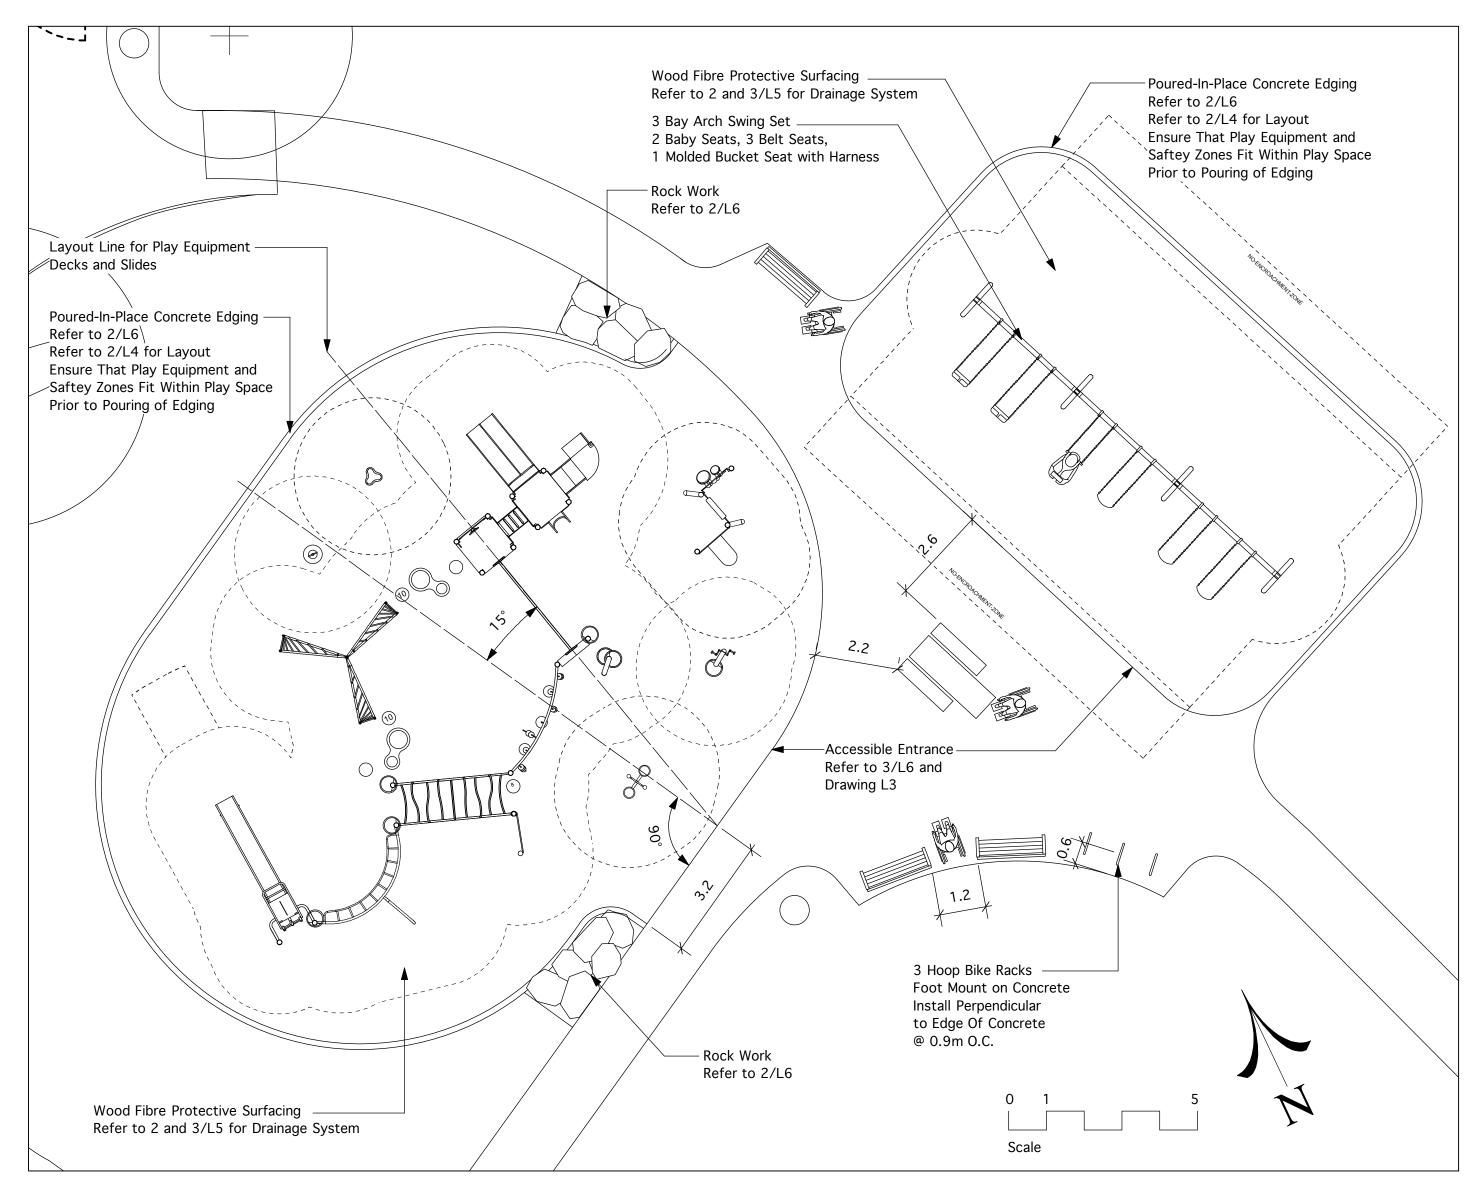

1 PLAYGROUND PLAN

L6 1:100

L6 PLAY EQUIPMENT - LSI DRAWING # 73613-1-3

3 ACCESSIBLE ENTRANCE

Limestone Blocks - Mariash Quarry, Stonewall Clean, Min. Size 600 x 900 x 600 High Set Firmly 1/4 into Granular Base Fit Tight Together so No Gaps for Children's Feet to Get Caught In. Infill Any Gaps with Concrete Grout to No More Than 2/3 up the Rocks or as Directed by the Contract Administrator.

L6

4 ROCK WORK

PLAYGROUND PLANS AND DETAILS

CENTRAL CC / FREIGHT HOUSE PLAYGROUND & SKATEPARK 200 ISABEL STREET WINNIPEG

L6 10 CONSULTANT DRAWING NO. 1304