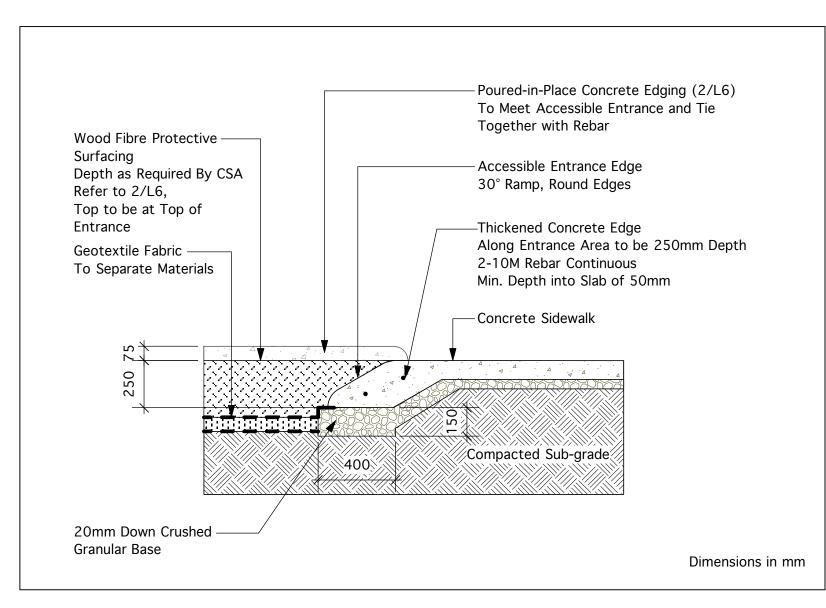

1 PLAYGROUND PLAN

L6 1:100

L6 PLAY EQUIPMENT - LSI DRAWING # 73613-1-3

3 ACCESSIBLE ENTRANCE

Limestone Blocks - Mariash Quarry, Stonewall Clean, Min. Size 600 x 900 x 600 High Set Firmly 1/4 into Granular Base Fit Tight Together so No Gaps for Children's Feet to Get Caught In. Infill Any Gaps with Concrete Grout to No More Than 2/3 up the Rocks or as Directed by the Contract Administrator.