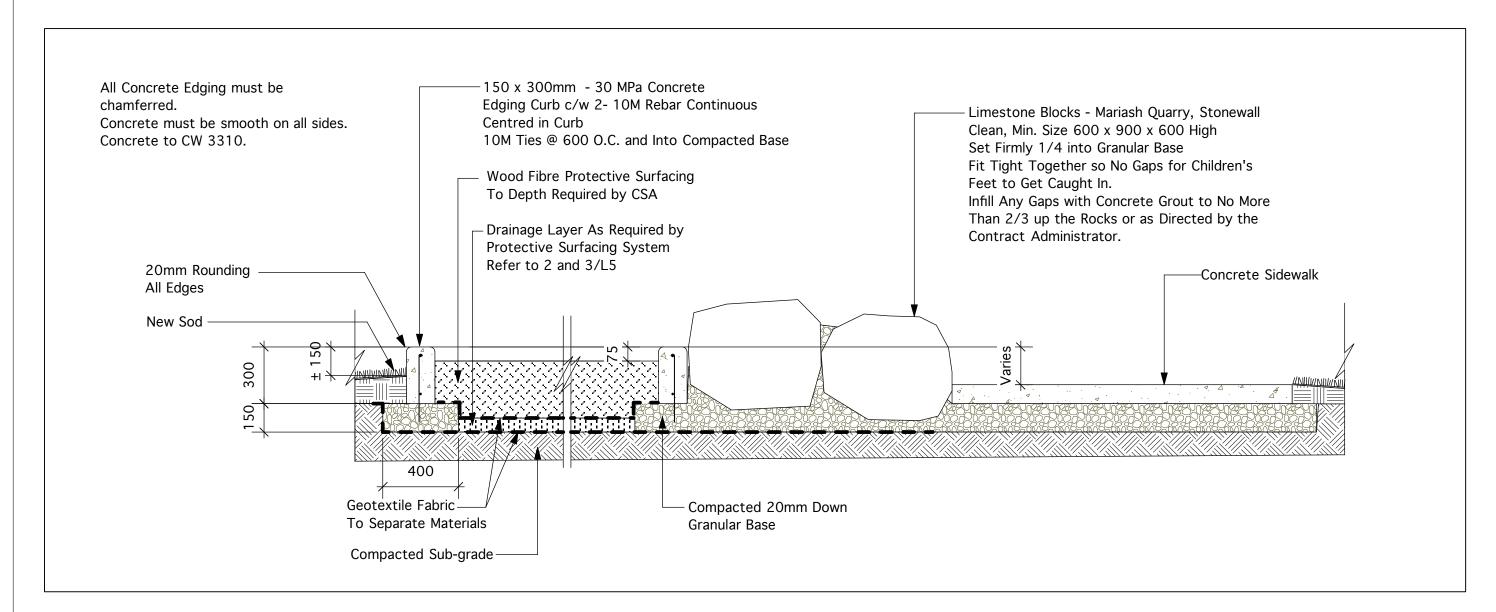

David Wagner Associates Inc. 4 - 430 River Avenue Winnipeg, Manitoba. R3L 0C6 (204) 452-2426

LANDSCAPE ARCHITECTURE • URBAN DESIGN • GOLF COURSE ARCHITECTURE

L6 1:20

2 POURED-IN-PLACE CONCRETE EDGING AND ROCK WORK

1 PLAYGROUND PLAN

L6 1:100

L6 PLAY EQUIPMENT - LSI DRAWING # 73613-1-3

3 ACCESSIBLE ENTRANCE

Limestone Blocks - Mariash Quarry, Stonewall Clean, Min. Size 600 x 900 x 600 High Set Firmly 1/4 into Granular Base Fit Tight Together so No Gaps for Children's Feet to Get Caught In. Infill Any Gaps with Concrete Grout to No More Than 2/3 up the Rocks or as Directed by the Contract Administrator.