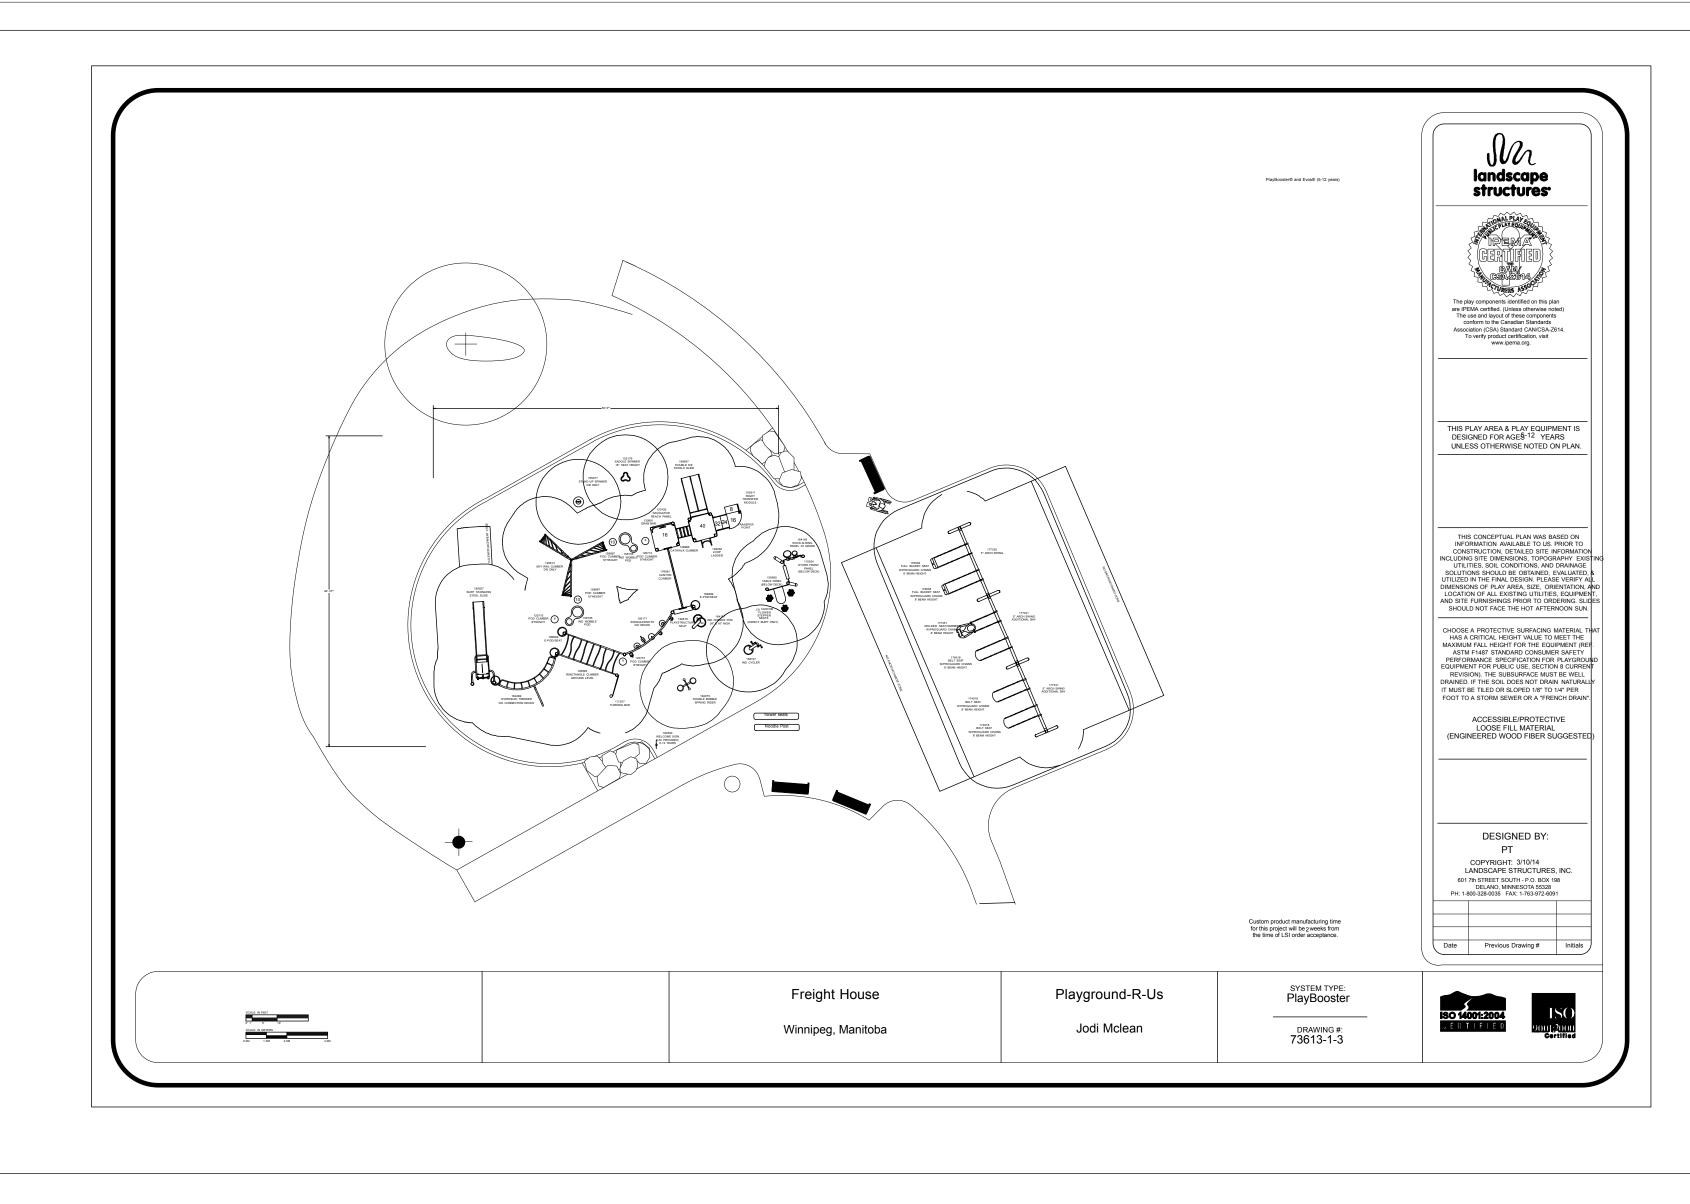

1 PLAYGROUND PLAN

L6 1:100

L6 PLAY EQUIPMENT - LSI DRAWING # 73613-1-3

3 ACCESSIBLE ENTRANCE

Limestone Blocks - Mariash Quarry, Stonewall Clean, Min. Size 600 x 900 x 600 High Set Firmly 1/4 into Granular Base Fit Tight Together so No Gaps for Children's Feet to Get Caught In. Infill Any Gaps with Concrete Grout to No More Than 2/3 up the Rocks or as Directed by the Contract Administrator.