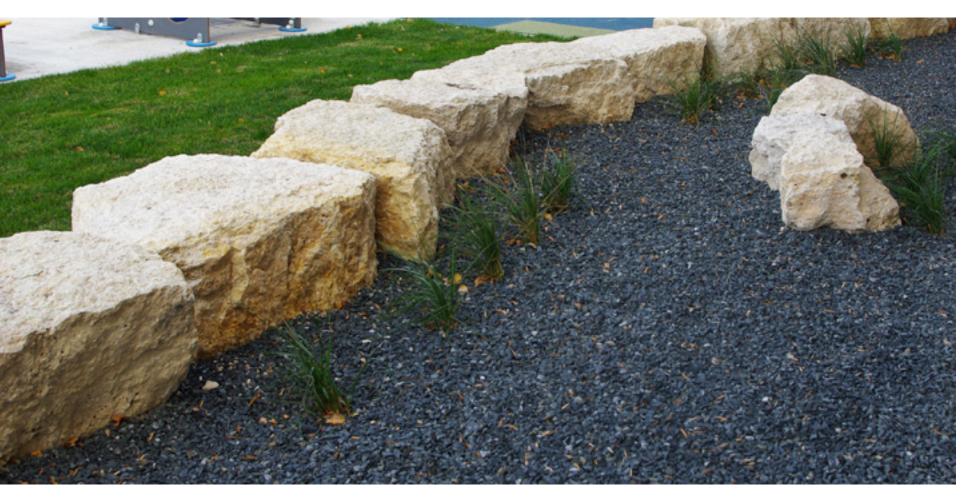

1 PLAYGROUND PLAN

L6 1:100

L6 PLAY EQUIPMENT - LSI DRAWING # 73613-1-3

3 ACCESSIBLE ENTRANCE

Limestone Blocks - Mariash Quarry, Stonewall Clean, Min. Size 600 x 900 x 600 High Set Firmly 1/4 into Granular Base Fit Tight Together so No Gaps for Children's Feet to Get Caught In. Infill Any Gaps with Concrete Grout to No More Than 2/3 up the Rocks or as Directed by the Contract Administrator.