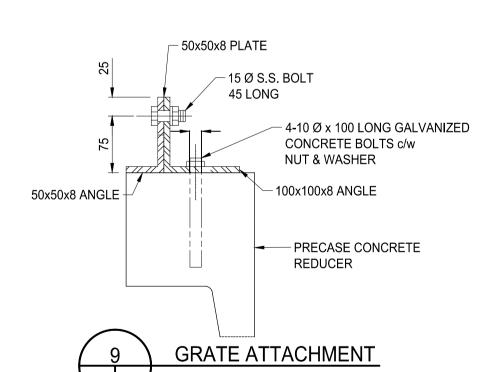

DITCH INLET GRATE COVER - SECTION















**METRIC** 

WHOLE NUMBERS INDICATE MILLIMETRES

DECIMALIZED NUMBERS INDICATE METRES

## WARNING

IF POWER EQUIPMENT OR EXPLOSIVES ARE TO BE USED FOR EXCAVATION ON THIS PROJECT THE CONTRACTOR MUST:

- 1. NOTIFY THE GAS COMPANY OF THE PROPOSED
- LOCATION OF EXCAVATION. 2. TAKE PRECAUTION TO AVOID DAMAGE TO GAS
- COMPANY INSTALLATIONS SEE PROVINCIAL REGULATION 210/72 FOR DETAILS.

## 3. OBTAIN EXCAVATION PERMITS PRIOR TO CONSTRUCTION.

| Certificate of Authorization |
|------------------------------|
| Stantec Consulting Ltd.      |
| No. 1301                     |

| 150 WM     | WATERMAIN<br>HYDRANT | 150 WM           | MTS         | M.T.S.<br>CONCRETE          | MTS 150 mm W.M.                        | WATERMAIN<br>HYDRANT         | 150 mm W.M.   | UNDERGROUND STRUCTURES