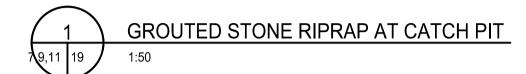

DITCH INLET GRATE COVER - SECTION

**METRIC** 

WHOLE NUMBERS INDICATE MILLIMETRES

DECIMALIZED NUMBERS INDICATE METRES