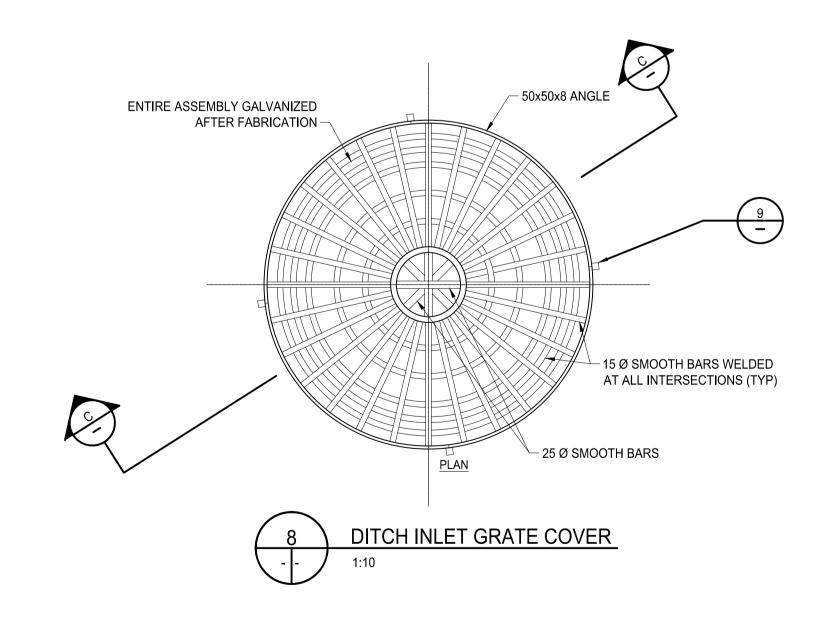

DITCH INLET GRATE COVER - SECTION

**METRIC** 

WHOLE NUMBERS INDICATE MILLIMETRES

DECIMALIZED NUMBERS INDICATE METRES