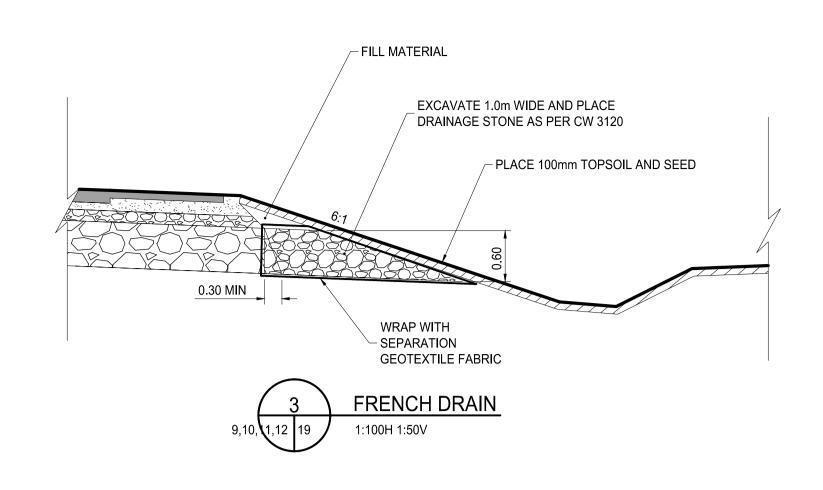

DITCH INLET GRATE COVER - SECTION















**METRIC** 

WHOLE NUMBERS INDICATE MILLIMETRES

DECIMALIZED NUMBERS INDICATE METRES

## WARNING

IF POWER EQUIPMENT OR EXPLOSIVES ARE TO BE USED FOR EXCAVATION ON THIS PROJECT THE CONTRACTOR MUST:

- 1. NOTIFY THE GAS COMPANY OF THE PROPOSED
- LOCATION OF EXCAVATION. 2. TAKE PRECAUTION TO AVOID DAMAGE TO GAS
- COMPANY INSTALLATIONS SEE PROVINCIAL REGULATION 210/72 FOR DETAILS.

## 3. OBTAIN EXCAVATION PERMITS PRIOR TO CONSTRUCTION.

| Certificate of Authorization |
|------------------------------|
| Stantec Consulting Ltd.      |
| No. 1301                     |

| 150 WM     | WATERMAIN<br>HYDRANT | 150 WM           | MTS         | M.T.S.<br>CONCRETE          | MTS 150 mm W.M.                        | WATERMAIN<br>HYDRANT         | 150 mm W.M.   | UNDERGROUND STRUCTURES