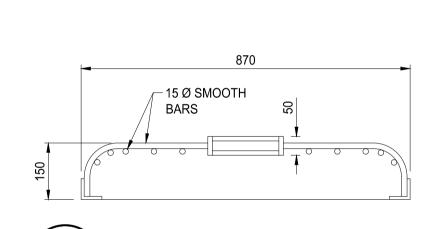

DITCH INLET GRATE COVER - SECTION

**METRIC** 

WHOLE NUMBERS INDICATE MILLIMETRES

DECIMALIZED NUMBERS INDICATE METRES