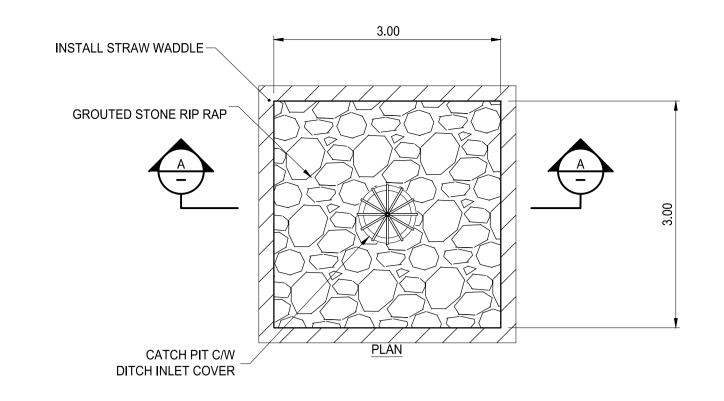

DITCH INLET GRATE COVER - SECTION

**METRIC** 

WHOLE NUMBERS INDICATE MILLIMETRES

DECIMALIZED NUMBERS INDICATE METRES