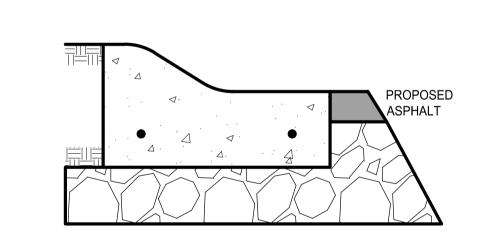

DITCH INLET GRATE COVER - SECTION















**METRIC** 

WHOLE NUMBERS INDICATE MILLIMETRES

DECIMALIZED NUMBERS INDICATE METRES

## WARNING

IF POWER EQUIPMENT OR EXPLOSIVES ARE TO BE USED FOR EXCAVATION ON THIS PROJECT THE CONTRACTOR MUST:

- 1. NOTIFY THE GAS COMPANY OF THE PROPOSED
- LOCATION OF EXCAVATION. 2. TAKE PRECAUTION TO AVOID DAMAGE TO GAS
- COMPANY INSTALLATIONS SEE PROVINCIAL REGULATION 210/72 FOR DETAILS.

## 3. OBTAIN EXCAVATION PERMITS PRIOR TO CONSTRUCTION.

| Certificate of Authorization |
|------------------------------|
| Stantec Consulting Ltd.      |
| No. 1301                     |

| 150 WM     | WATERMAIN<br>HYDRANT | 150 WM           | MTS         | M.T.S.<br>CONCRETE          | MTS 150 mm W.M.                        | WATERMAIN<br>HYDRANT         | 150 mm W.M.   | UNDERGROUND STRUCTURES