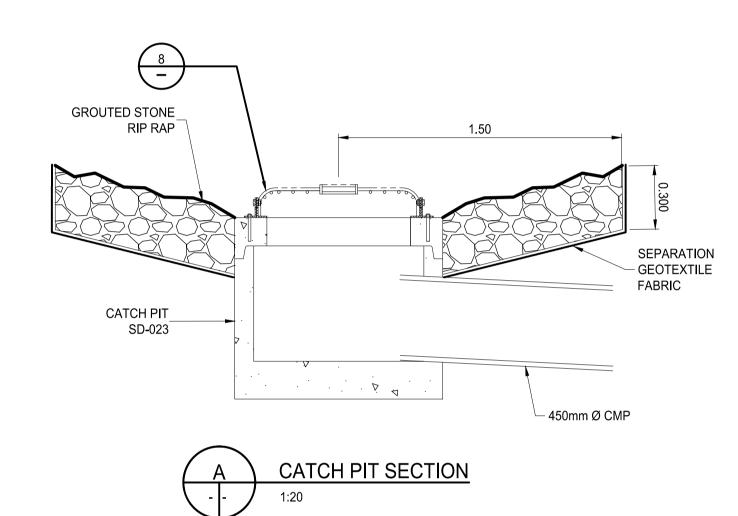

DITCH INLET GRATE COVER - SECTION

**METRIC** 

WHOLE NUMBERS INDICATE MILLIMETRES

DECIMALIZED NUMBERS INDICATE METRES