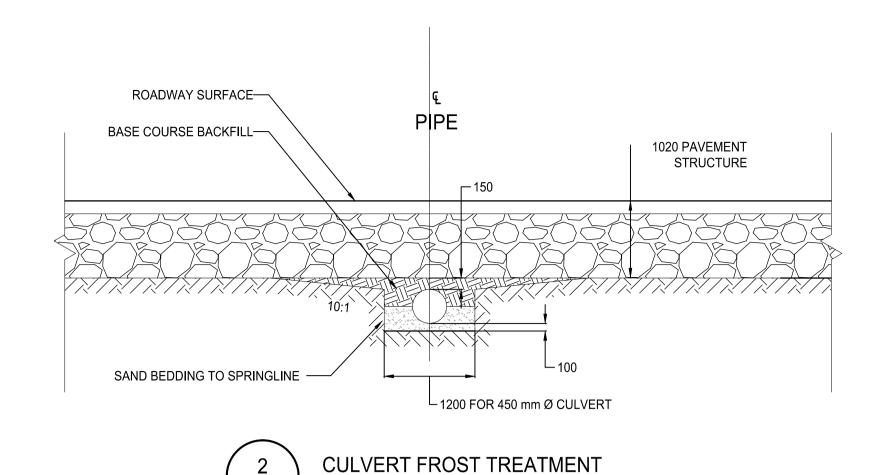

DITCH INLET GRATE COVER - SECTION















**METRIC** 

WHOLE NUMBERS INDICATE MILLIMETRES

DECIMALIZED NUMBERS INDICATE METRES

## WARNING

IF POWER EQUIPMENT OR EXPLOSIVES ARE TO BE USED FOR EXCAVATION ON THIS PROJECT THE CONTRACTOR MUST:

- 1. NOTIFY THE GAS COMPANY OF THE PROPOSED
- LOCATION OF EXCAVATION. 2. TAKE PRECAUTION TO AVOID DAMAGE TO GAS
- COMPANY INSTALLATIONS SEE PROVINCIAL REGULATION 210/72 FOR DETAILS.

## 3. OBTAIN EXCAVATION PERMITS PRIOR TO CONSTRUCTION.

| Certificate of Authorization |
|------------------------------|
| Stantec Consulting Ltd.      |
| No. 1301                     |

| 150 WM     | WATERMAIN<br>HYDRANT | 150 WM           | MTS         | M.T.S.<br>CONCRETE          | MTS 150 mm W.M.                        | WATERMAIN<br>HYDRANT         | 150