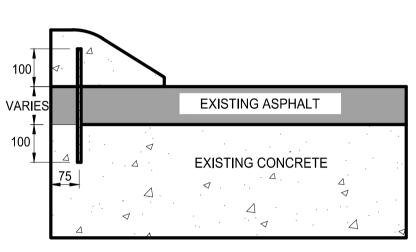

DITCH INLET GRATE COVER - SECTION















**METRIC** 

WHOLE NUMBERS INDICATE MILLIMETRES

DECIMALIZED NUMBERS INDICATE METRES

## WARNING

IF POWER EQUIPMENT OR EXPLOSIVES ARE TO BE USED FOR EXCAVATION ON THIS PROJECT THE CONTRACTOR MUST:

- 1. NOTIFY THE GAS COMPANY OF THE PROPOSED
- LOCATION OF EXCAVATION. 2. TAKE PRECAUTION TO AVOID DAMAGE TO GAS
- COMPANY INSTALLATIONS SEE PROVINCIAL REGULATION 210/72 FOR DETAILS.

## 3. OBTAIN EXCAVATION PERMITS PRIOR TO CONSTRUCTION.

| Certificate of Authorization |
|------------------------------|
| Stantec Consulting Ltd.      |
| No. 1301                     |

| 150 WM     | WATERMAIN<br>HYDRANT | 150 WM           | MTS         | M.T.S.<br>CONCRETE          | MTS 150 mm W.M.                        | WATERMAIN<br>HYDRANT         | 150 mm W.M.   | UNDERGROUND STRUCTURES