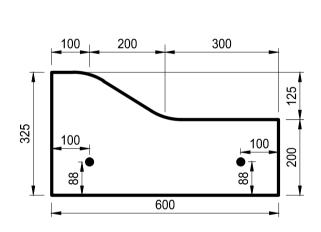

DITCH INLET GRATE COVER - SECTION















**METRIC** 

WHOLE NUMBERS INDICATE MILLIMETRES

DECIMALIZED NUMBERS INDICATE METRES

## WARNING

IF POWER EQUIPMENT OR EXPLOSIVES ARE TO BE USED FOR EXCAVATION ON THIS PROJECT THE CONTRACTOR MUST:

- 1. NOTIFY THE GAS COMPANY OF THE PROPOSED
- LOCATION OF EXCAVATION. 2. TAKE PRECAUTION TO AVOID DAMAGE TO GAS
- COMPANY INSTALLATIONS SEE PROVINCIAL REGULATION 210/72 FOR DETAILS.

## 3. OBTAIN EXCAVATION PERMITS PRIOR TO CONSTRUCTION.

| Certificate of Authorization |
|------------------------------|
| Stantec Consulting Ltd.      |
| No. 1301                     |

| 150 WM     | WATERMAIN<br>HYDRANT | 150 WM           | MTS         | M.T.S.<br>CONCRETE          | MTS 150 mm W.M.                        | WATERMAIN<br>HYDRANT         | 150 mm W.M.   | UNDERGROUND STRUCTURES