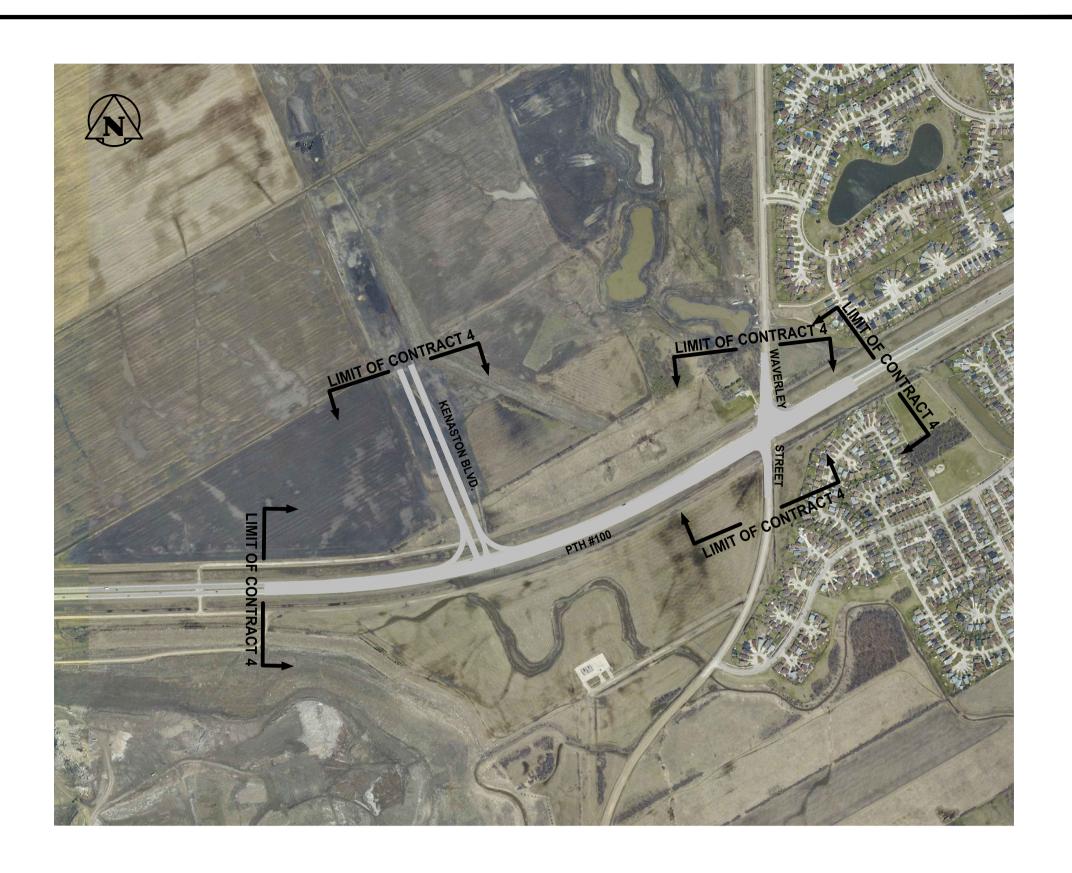

## WAVERLEY WEST ARTERIAL ROADS PROJECT (WWARP) - PART 3 - CONTRACT 4

KENASTON BOULEVARD EXTENSION TO PTH 100 AND WAVERLEY REALIGNMENT BID OPPORTUNITY 332-2014

## **DRAWING LIST**

| DWG NO.   | DESCRIPTION                                              | SHEET |    | SHEE |
|-----------|----------------------------------------------------------|-------|----|------|
| WWARP     | PART 3 - CONTRACT 4                                      |       |    |      |
| P-3355-1  | COVER SHEET AND DRAWING LIST                             | ı     | OF | 20   |
| P-3355-2  | HORIZONTAL CONTROL GEOMETRY - KENASTON                   | 2     | OF | 20   |
| P-3355-3  | HORIZONTAL CONTROL GEOMETRY - PTH #100                   | 3     | OF | 20   |
| P-3355-4  | HORIZONTAL CONTROL GEOMETRY - PTH #100 TO WAVERLEY SOUTH | 4     | OF | 20   |
| P-3355-5  | HORIZONTAL CONTROL GEOMETRY - WAVERLEY NORTH             | 5     | OF | 20   |
| P-3355-6  | PAVING AND GRADING - PTH#100 1 OF 3                      | 6     | OF | 20   |
| P-3355-7  | PAVING AND GRADING - PTH#100 2 OF 3                      | 7     | OF | 20   |
| P-3355-8  | PAVING AND GRADING - PTH#100 3 OF 3                      | 8     | OF | 20   |
| P-3355-9  | PAVING AND GRADING - KENASTON SB 1 OF 2                  | 9     | OF | 20   |
| P-3355-10 | PAVING AND GRADING - KENASTON SB 2 OF 2                  | 10    | OF | 20   |
| P-3355-11 | PAVING AND GRADING - KENASTON NB 1 OF 2                  | 11    | OF | 20   |
| P-3355-12 | PAVING AND GRADING - KENASTON NB 2 OF 2                  | 12    | OF | 20   |
| P-3355-13 | PAVING AND GRADING - PTH#100 TO WAVERLEY 1 OF 2          | 13    | OF | 20   |
| P-3355-14 | PAVING AND GRADING - PTH#100 TO WAVERLEY 1 OF 2          | 14    | OF | 20   |
| P-3355-15 | PAVING AND GRADING - WAVERLEY SOUTH                      | 15    | OF | 20   |
| P-3355-16 | PAVING AND GRADING - WAVERLEY NORTH                      | 16    | OF | 20   |
| P-3355-17 | ROAD CROSS SECTIONS 1 OF 2                               | 17    | OF | 20   |
| P-3355-18 | ROAD CROSS SECTIONS 2 OF 2                               | 18    | OF | 20   |
| P-3355-19 | MISCELLANEOUS ROAD DETAILS 1 OF 2                        | 19    | OF | 20   |
| P-3355-20 | MISCELLANEOUS ROAD DETAILS 2 OF 2                        | 20    | OF | 20   |
| P-7994-1  | MIT - TRAFFIC SIGNAL SURFACE & UNDERGROUND PLAN          | 1     | OF | 1    |