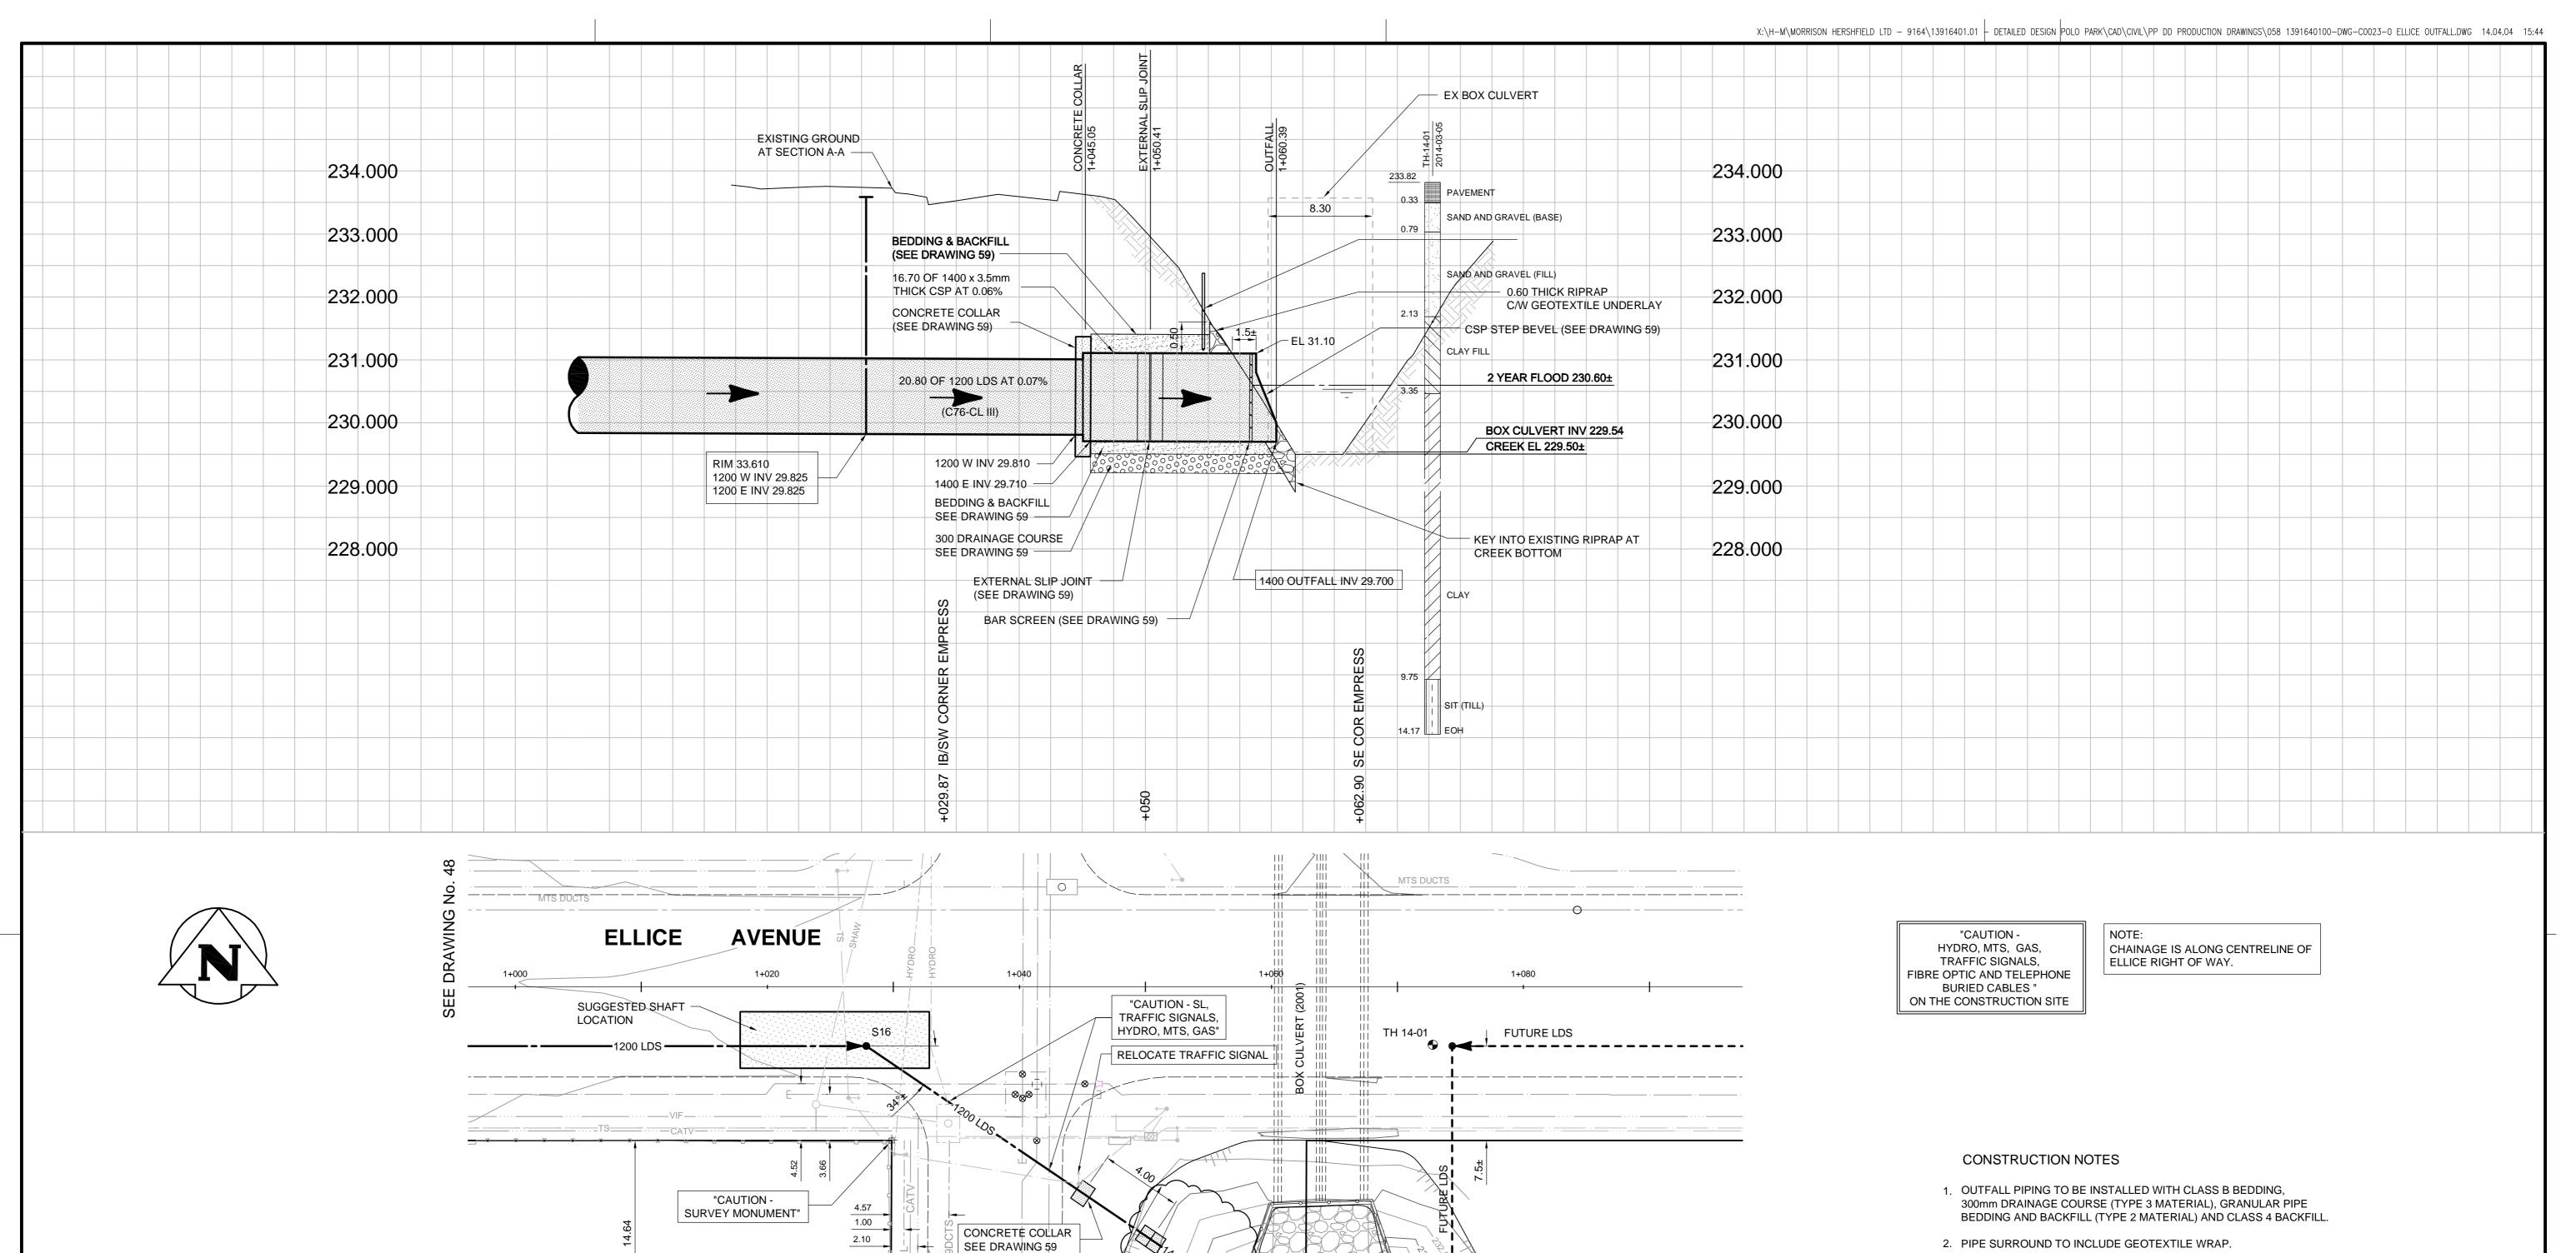

- 2. PIPE SURROUND TO INCLUDE GEOTEXTILE WRAP.
- 3. SURFACE RESTORATION WITH SOIL AMENDMENT (PEAT MOSS AND SAND) AND NATIVE GRASS SEEDING.
- 4. ALL PIPING UNDER EXISTING OR FUTURE PAVEMENTS TO BE INSTALLED BY TRENCHLESS METHODS OR WITH CLASS 2 BACKFILL.
- 5. NO STOCKPILING OF MATERIAL NEAR TOP OF CREEK BANK.
- 6. EXISTING TREES AND SHRUBS TO REMAIN.
- 7. NO WORK IN VICINITY OF CREEK APRIL 1 JUNE 15.

SEE DRAWING No. 48

UNDERGROUND WORKS

FOR ELLICE AVE

#1380

|     | LOCATION APPROVED                                                                 | GBI<br>ELE |
|-----|-----------------------------------------------------------------------------------|------------|
|     | UNDERGROUND STRUCTURES                                                            | l          |
|     |                                                                                   |            |
|     |                                                                                   | <u> </u>   |
|     | SUPV. U/G STRUCTURES DATE                                                         | <u> </u>   |
|     | COMMITTEE                                                                         |            |
|     | NOTE                                                                              |            |
|     | NOTE: LOCATION OF UNDERGROUND STRUCTURES                                          |            |
|     | AS SHOWN ARE BASED ON THE BEST                                                    | <u> </u>   |
|     | INFORMATION AVAILABLE. BUT NO GUARANTEE                                           |            |
|     | IS GIVEN THAT ALL EXISTING UTILITIES ARE<br>SHOWN OR THAT THE GIVEN LOCATIONS ARE | l          |
|     | EXACT. CONFIRMATION OF EXISTENCE AND                                              |            |
|     | EXACT LOCATION OF ALL SERVICES MUST BE<br>OBTAINED FROM THE INDIVIDUAL UTILITIES  | _          |
| SED | BEFORE PROCEEDING WITH CONSTRUCTION.                                              | 0          |
|     |                                                                                   |            |

1.50

10.36

12.50

13.25

32.918

EMPRESS STREET

SLIP JOINT

REVEGETATE

SEE\NOTE 3

REMOVE EX RIPRAP

SEE DRAWING 59

TEMPORARY SILT FENCE

EXCAVATE TO BOTTOM OF CHANNEL

REPLACE RIPRAP C/W GEOTEXTILE UNDERLAY

| GBM<br>ELEV |                         |          |     |                | TET      | TRA TEC                                          | <b>-</b> L |            |
|-------------|-------------------------|----------|-----|----------------|----------|--------------------------------------------------|------------|------------|
|             |                         |          |     |                | ti '''   | RA IEC                                           | <b>#</b>   | <b>\</b> , |
|             |                         |          |     |                |          |                                                  |            |            |
|             |                         |          |     | DESIGNED<br>BY | KJM, GC  | CHECKED<br>BY                                    | KJM        |            |
|             |                         |          |     | DRAWN<br>BY    | GMD      | APPROVED<br>BY                                   | GS         |            |
|             |                         |          |     | HOR. SCALE:    | 1 : 250  | RELEASED FOR                                     |            | L          |
|             |                         |          |     | VERT. SCALE:   | 1 : 50   | CONSTRUCTION                                     |            | l          |
| 0           | ISSUED FOR CONSTRUCTION | 14/04/04 | KJM |                |          | - <del>-                                  </del> | 11/        | ı          |
| No.         | REVISIONS               | YY/MM/DD | BY  | DATE           | 14.03.24 | DATE 4/14                                        | 119        | 上          |
|             |                         |          |     | •              | _        |                                                  |            |            |

FUTURE LDS AND OUTFALL

APPROXIMATE CHANNEL BOTTOM

WATER'S EDGE

1391640100-DWG-C0023

| Ŭ Œ TI   | HE  | CITY               | OF | W | /INNIPE             |
|----------|-----|--------------------|----|---|---------------------|
| Winnipeg | PUB | BLIC WOI<br>ENGINE |    |   | ARTMENT<br>SION     |
|          |     |                    |    |   | CITY DRAWING NUMBER |

2013 POLO PARK INFRASTRUCTURE IMPROVEMENTS **ELLICE AVENUE OMAND'S CREEK OUTFALL** 

|        | LD-7339 |    |     |  |  |
|--------|---------|----|-----|--|--|
| SHEET  | 58 OF   | 61 |     |  |  |
| DRAWIN | G No.   |    | REV |  |  |
|        | 58      |    | 0   |  |  |