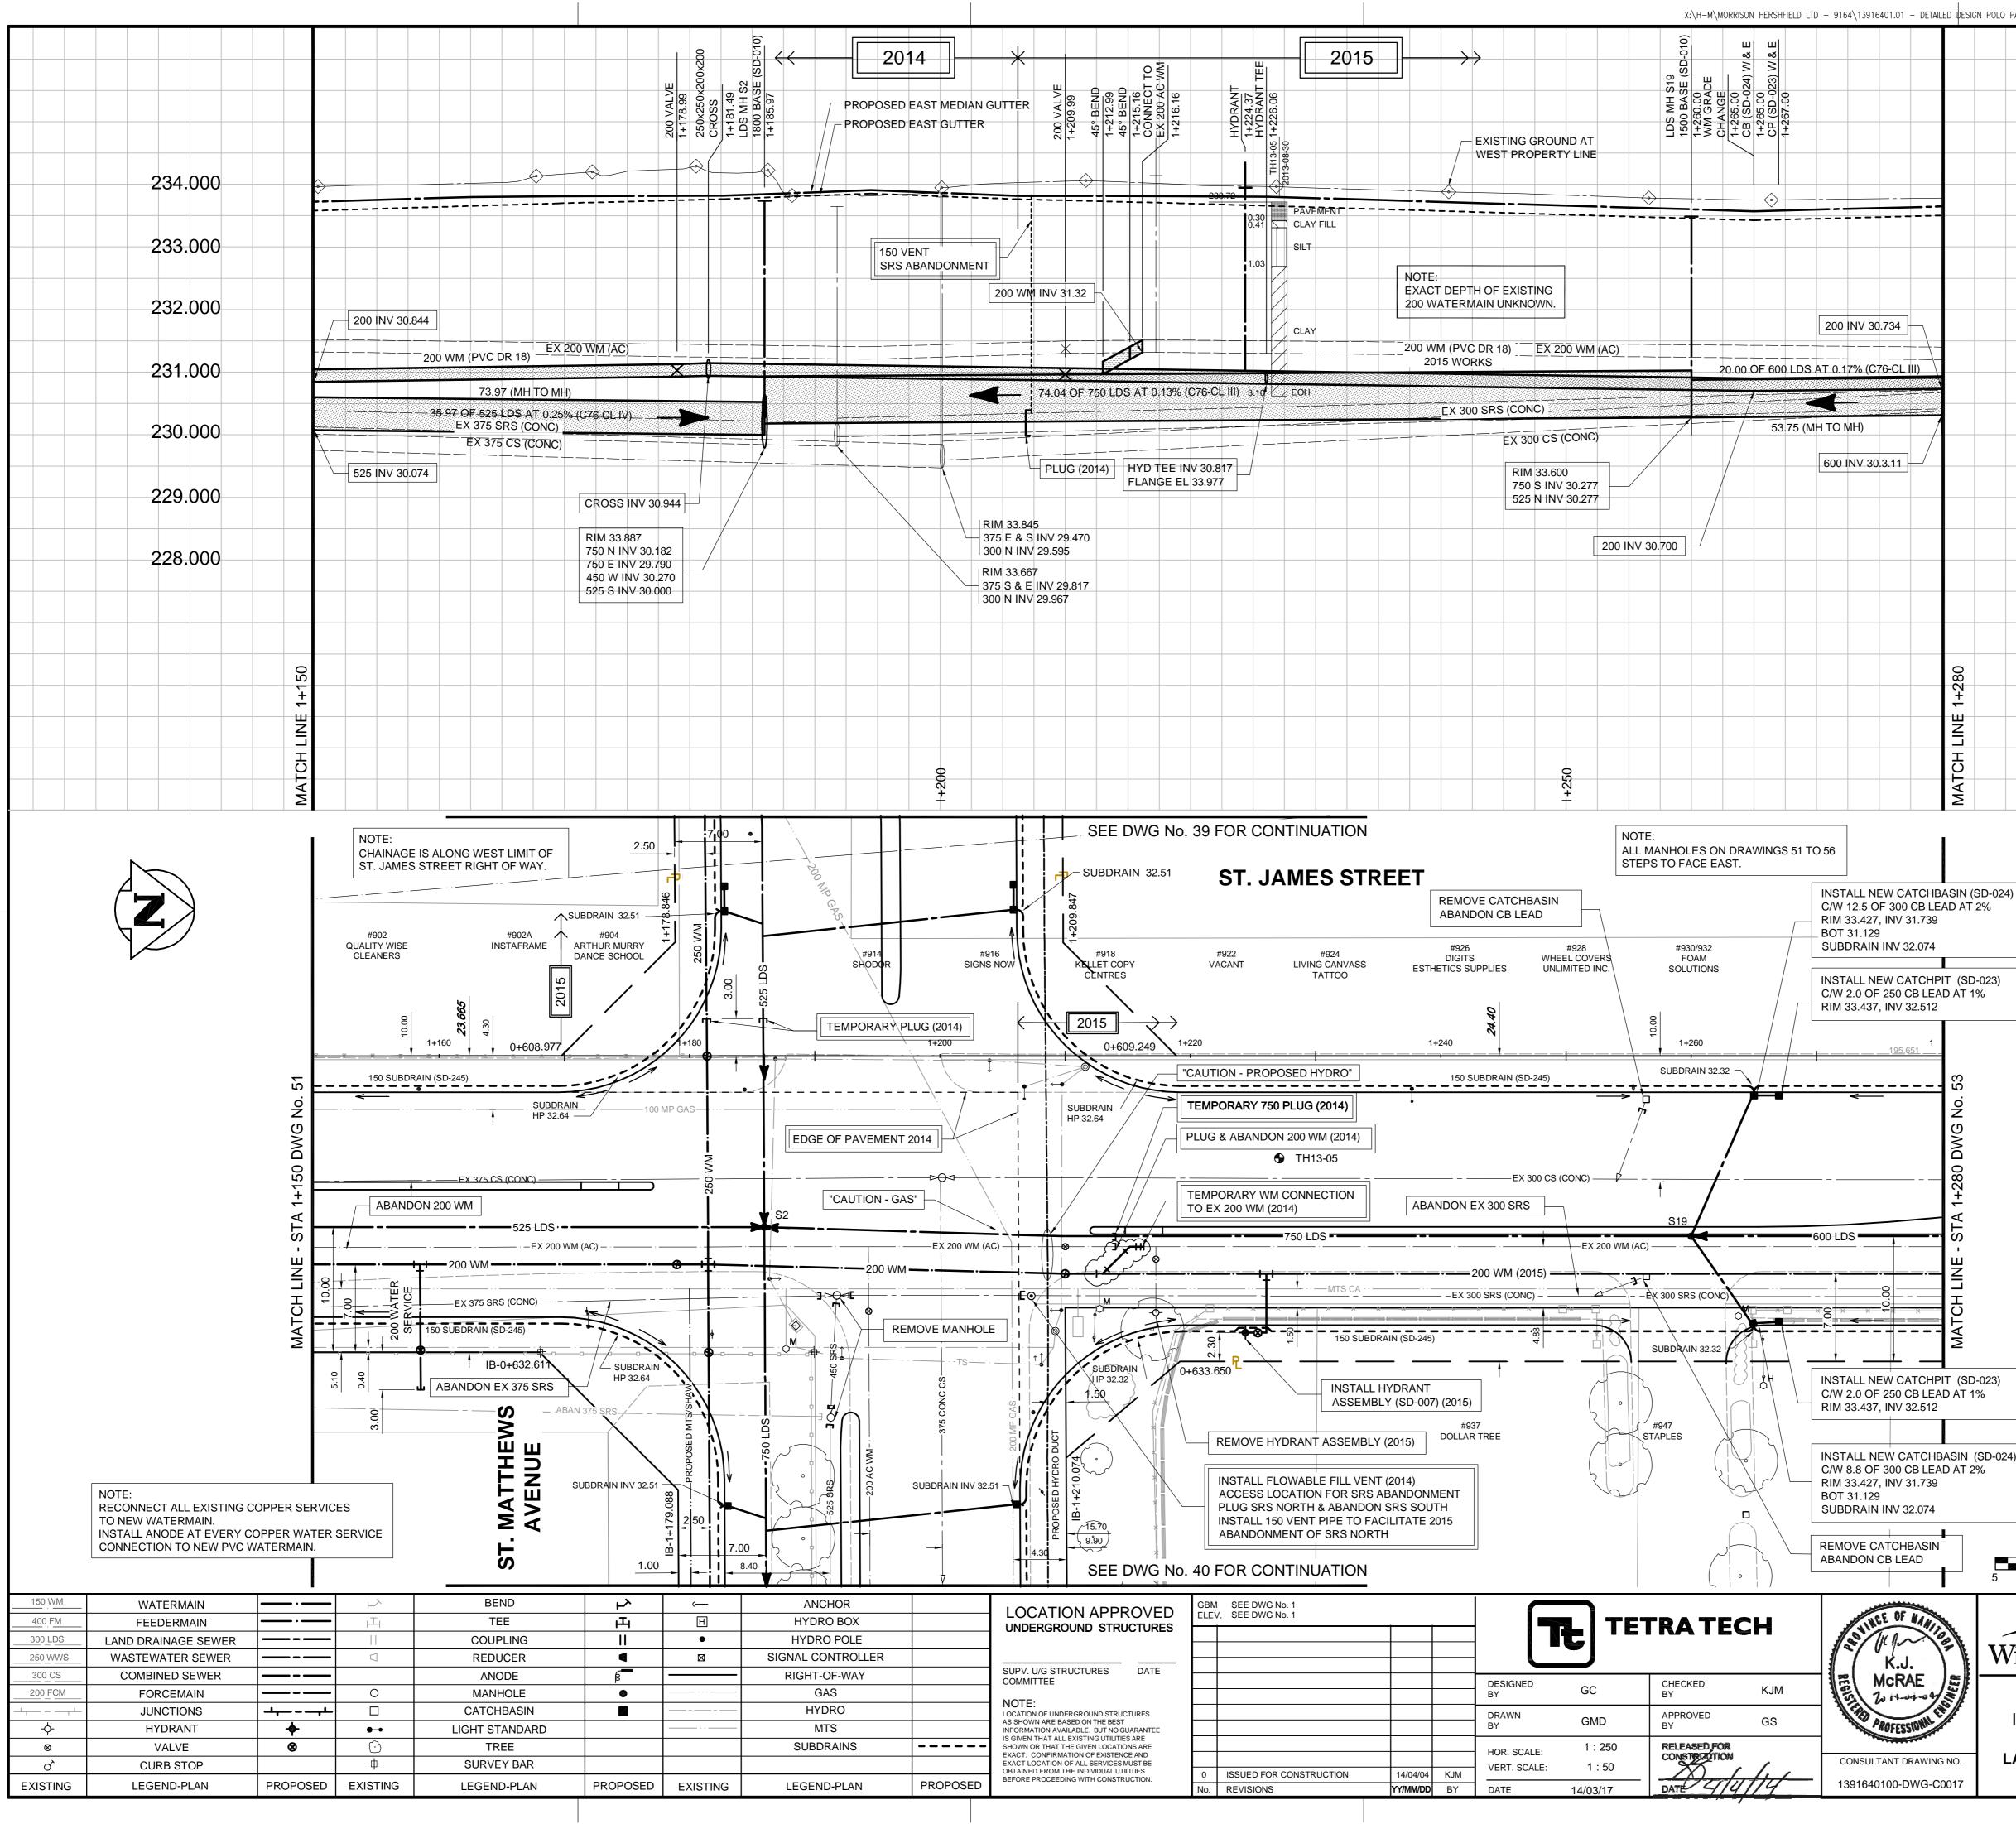

x:\H-M\MORRISON HERSHFIELD LTD - 9164\13916401.01 - DETAILED DESIGN POLO PARK\CAD\CIVIL\PP DD PRODUCTION DRAWINGS\049-056 1391640100-DWG-C0014-A TO C0021-A ST JAMES.DWG 14.04.03 21:38

|                  | 234 | .000 |                 |                   |        |                 |        |        |        |       |               |         |    |  |
|------------------|-----|------|-----------------|-------------------|--------|-----------------|--------|--------|--------|-------|---------------|---------|----|--|
|                  | 204 | .000 |                 |                   |        |                 |        |        |        |       |               |         |    |  |
|                  | 222 | .000 |                 |                   |        |                 |        |        |        |       |               |         |    |  |
|                  | 200 | .000 |                 |                   |        |                 |        |        |        |       |               |         |    |  |
|                  | 232 | .000 |                 |                   |        |                 |        |        |        |       |               |         |    |  |
|                  |     |      |                 |                   |        |                 |        |        |        |       |               |         |    |  |
|                  | 231 | .000 |                 |                   |        |                 |        |        |        |       |               |         |    |  |
|                  | 201 | .000 |                 |                   |        |                 |        |        |        |       |               |         |    |  |
| 7                | 230 | .000 |                 |                   |        |                 |        |        |        |       |               |         |    |  |
|                  |     |      |                 |                   |        |                 |        |        |        |       |               |         |    |  |
|                  | 229 | .000 |                 |                   |        |                 |        |        |        |       |               |         |    |  |
|                  |     |      |                 |                   |        |                 |        |        |        |       |               |         |    |  |
|                  | 228 | .000 |                 |                   |        |                 |        |        |        |       |               |         |    |  |
|                  |     |      |                 |                   |        |                 |        |        |        |       |               |         |    |  |
|                  |     |      |                 |                   |        |                 |        |        |        |       |               |         |    |  |
|                  |     |      |                 |                   |        |                 |        |        |        |       |               |         |    |  |
| -280             |     |      |                 |                   |        |                 |        |        |        |       |               |         |    |  |
|                  |     |      |                 |                   |        |                 |        |        |        |       |               |         |    |  |
|                  |     |      |                 |                   |        |                 |        |        |        |       |               |         |    |  |
| MATCH LINE 1+280 |     |      |                 |                   |        |                 |        |        |        |       |               |         |    |  |
| È                |     |      |                 |                   |        |                 |        |        |        |       |               |         |    |  |
| 1                |     | N    | OTES            |                   |        |                 |        |        |        |       |               |         |    |  |
|                  |     |      | ALL M<br>EDITIO | ATERIA<br>ON OF C | ITY OF | CONST<br>WINNIP | RUCTIO | ON MET | HODS T | O COM | PLY WIT<br>ON | TH LATE | ST |  |
|                  |     |      | SPECI           | FICATIO           | лΝ.    |                 |        |        |        |       |               |         |    |  |

2. LOCATION OF ALL SEWER AND WATER MAINS AND SERVICES TO BE CONFIRMED IN FIELD PRIOR TO CONSTRUCTION. SEWER AND WATER SERVICES SHOWN ON DRAWINGS ARE APPROXIMATE ONLY. NOTIFY CONTRACT ADMINISTRATOR OF ANY DISCREPANCIES.

- 3. CONFIRM THAT SERVICES ARE ACTIVE BEFORE CONNECTING. ABANDON SERVICES NO LONGER IN USE WHERE DIRECTED BY THE CONTRACT ADMINISTRATOR. 4. CONDITION OF EXISTING SERVICES TO BE VERIFIED BY CONTRACT
- ADMINISTRATOR. NEWER OR GOOD CONDITION SERVICES TO REMAIN AND OLDER OR POOR CONDITION SERVICES TO BE RENEWED TO PROPERTY IINF
- 5. CONFIRM DEPTH OF SEWER SERVICES AT PROPERTY LINE USING SOFT DIG OR PIPE TRACING METHODS BEFORE ORDERING MAINLINE SEWER MANHOLES. CONTRACT ADMINISTRATOR MAY ADJUST MAINLINE SEWER DEPTH IF NECESSARY.
- 6. ALL SEWERS AND CATCHBASIN LEADS BENEATH PROPOSED PAVEMENT TO BE ABANDONED WITH FLOWABLE FILL TO SD-021. 7. INSTALL NEW SEWERS AND CATCHBASIN LEADS BY TRENCHLESS
- METHODS, UNLESS OTHERWISE NOTED. 8. CATCHBASIN OFFSETS ARE DIMENSIONED TO BACK OF CURB.
- 9. CATCHBASIN LEAD RISERS TO BE TYPE 'B' (SD-015). 10. ALL MANHOLES AND CATCHBASINS WITHIN SLIP-FORM PAVING AREAS TO INCLUDE 100mm RISER BELOW FRAME AND COVER. CATCHBASIN RISERS FOR SD-024 INSTALLATIONS WITH AP-008 FRAMES TO BE 2 X 50mm
- MODULOC TYPE PRECAST SQUARE RISERS. 11. ALL DEEP SHAFTS ON ST JAMES STREET, ST MATTHEWS AVENUE, AND ELLICE AVENUE TO HAVE CLASS 1 BACKFILL. SHALLOW EXCAVATIONS
- UNDER AND WITHIN 1.0m OF PAVEMENT OR SIDEWALK TO USE CLASS 3 BACKFILL. CLASS 5 BACKFILL TO BE USED UNDER BOULEVARD AREAS. 12. WATERMAIN TO HAVE 2.5m COVER FROM CENTRELINE OF ROAD. 100mm
- BOX INSULATION TO BE PROVIDED WHERE WATERMAINS AND SERVICES ARE SHALLOWER THAN 2.5m. 13. PUSH-ON WATERMAIN FITTINGS TO BE RESTRAINED AGAINST THRUST USING CONCRETE THRUST BLOCKS TO CITY OF WINNIPEG SD-004 AND SD-005. ADDITIONAL THRUST RESTRAINT USING JOINT HARNESSES WITH
- STAINLESS STEEL TIE RODS AND NUTS TO BE PROVIDED AS DIRECTED BY THE CONTRACT ADMINISTRATOR. 14. INSTALL WATERMAIN BY TRENCHLESS METHODS UNDER ALL PAVEMENTS, TREES AND OTHER APPURTENANCES.
- 15. ALL VALVES SHALL TURN COUNTER-CLOCKWISE TO CLOSE (RED
- OPERATING NUT). 16. INSTALL ALL HYDRANTS WITH FLANGE ELEVATION FROM 100mm TO 150mm
- ABOVE FINISHED GRADE. 17. SALVAGE ALL EXISTING HYDRANT ASSEMBLIES, VALVES AND VALVE BOXES AND RETURN TO CITY OF WINNIPEG PLINQUET YARD. REUSE EXISTING
- HYDRANTS ONLY AS DIRECTED. 18. CONTRACTOR TO NOTIFY BUSINESSES AND RESIDENTS A MINIMUM OF 48 HOURS PRIOR TO ANY DISRUPTION TO WATER SERVICE.
- 19. ADD 200.00m TO ABBREVIATED ELEVATIONS TO OBTAIN GEODETIC ELEVATIONS.

| CHBASIN(<br>LEAD AT 29<br>39 | ,                                                           |           |                                |          |  |  |  |
|------------------------------|-------------------------------------------------------------|-----------|--------------------------------|----------|--|--|--|
| 74                           |                                                             |           | cate of Authoriz               |          |  |  |  |
|                              |                                                             | TETRA     | A TECH WEI                     | Inc.     |  |  |  |
| SIN                          | SCALE 1:250                                                 | No. 5313  | Date: April 3                  | 30, 2014 |  |  |  |
|                              | 5 0 5 10m                                                   | BID OPPOF | RTUNITY No.                    | 210-2014 |  |  |  |
| A STATE                      | Winnipeg THE CITY OF<br>Winnipeg PUBLIC WORKS<br>ENGINEERIN | DEPA      | RTMEN                          |          |  |  |  |
| A THER                       | 2013 POLO PARK                                              | С         | CITY DRAWING NUMBER<br>D-13594 |          |  |  |  |
|                              | INFRASTRUCTURE IMPROVEMENT                                  | S S       | HEET OF<br>52                  | 61       |  |  |  |
| /ING NO.                     | ST. JAMES STREET<br>LAND DRAINAGE SEWER AND WATERM          | AIN       |                                | REV      |  |  |  |
|                              | STA 1+150 TO STA 1+280                                      |           | 52                             | 0        |  |  |  |