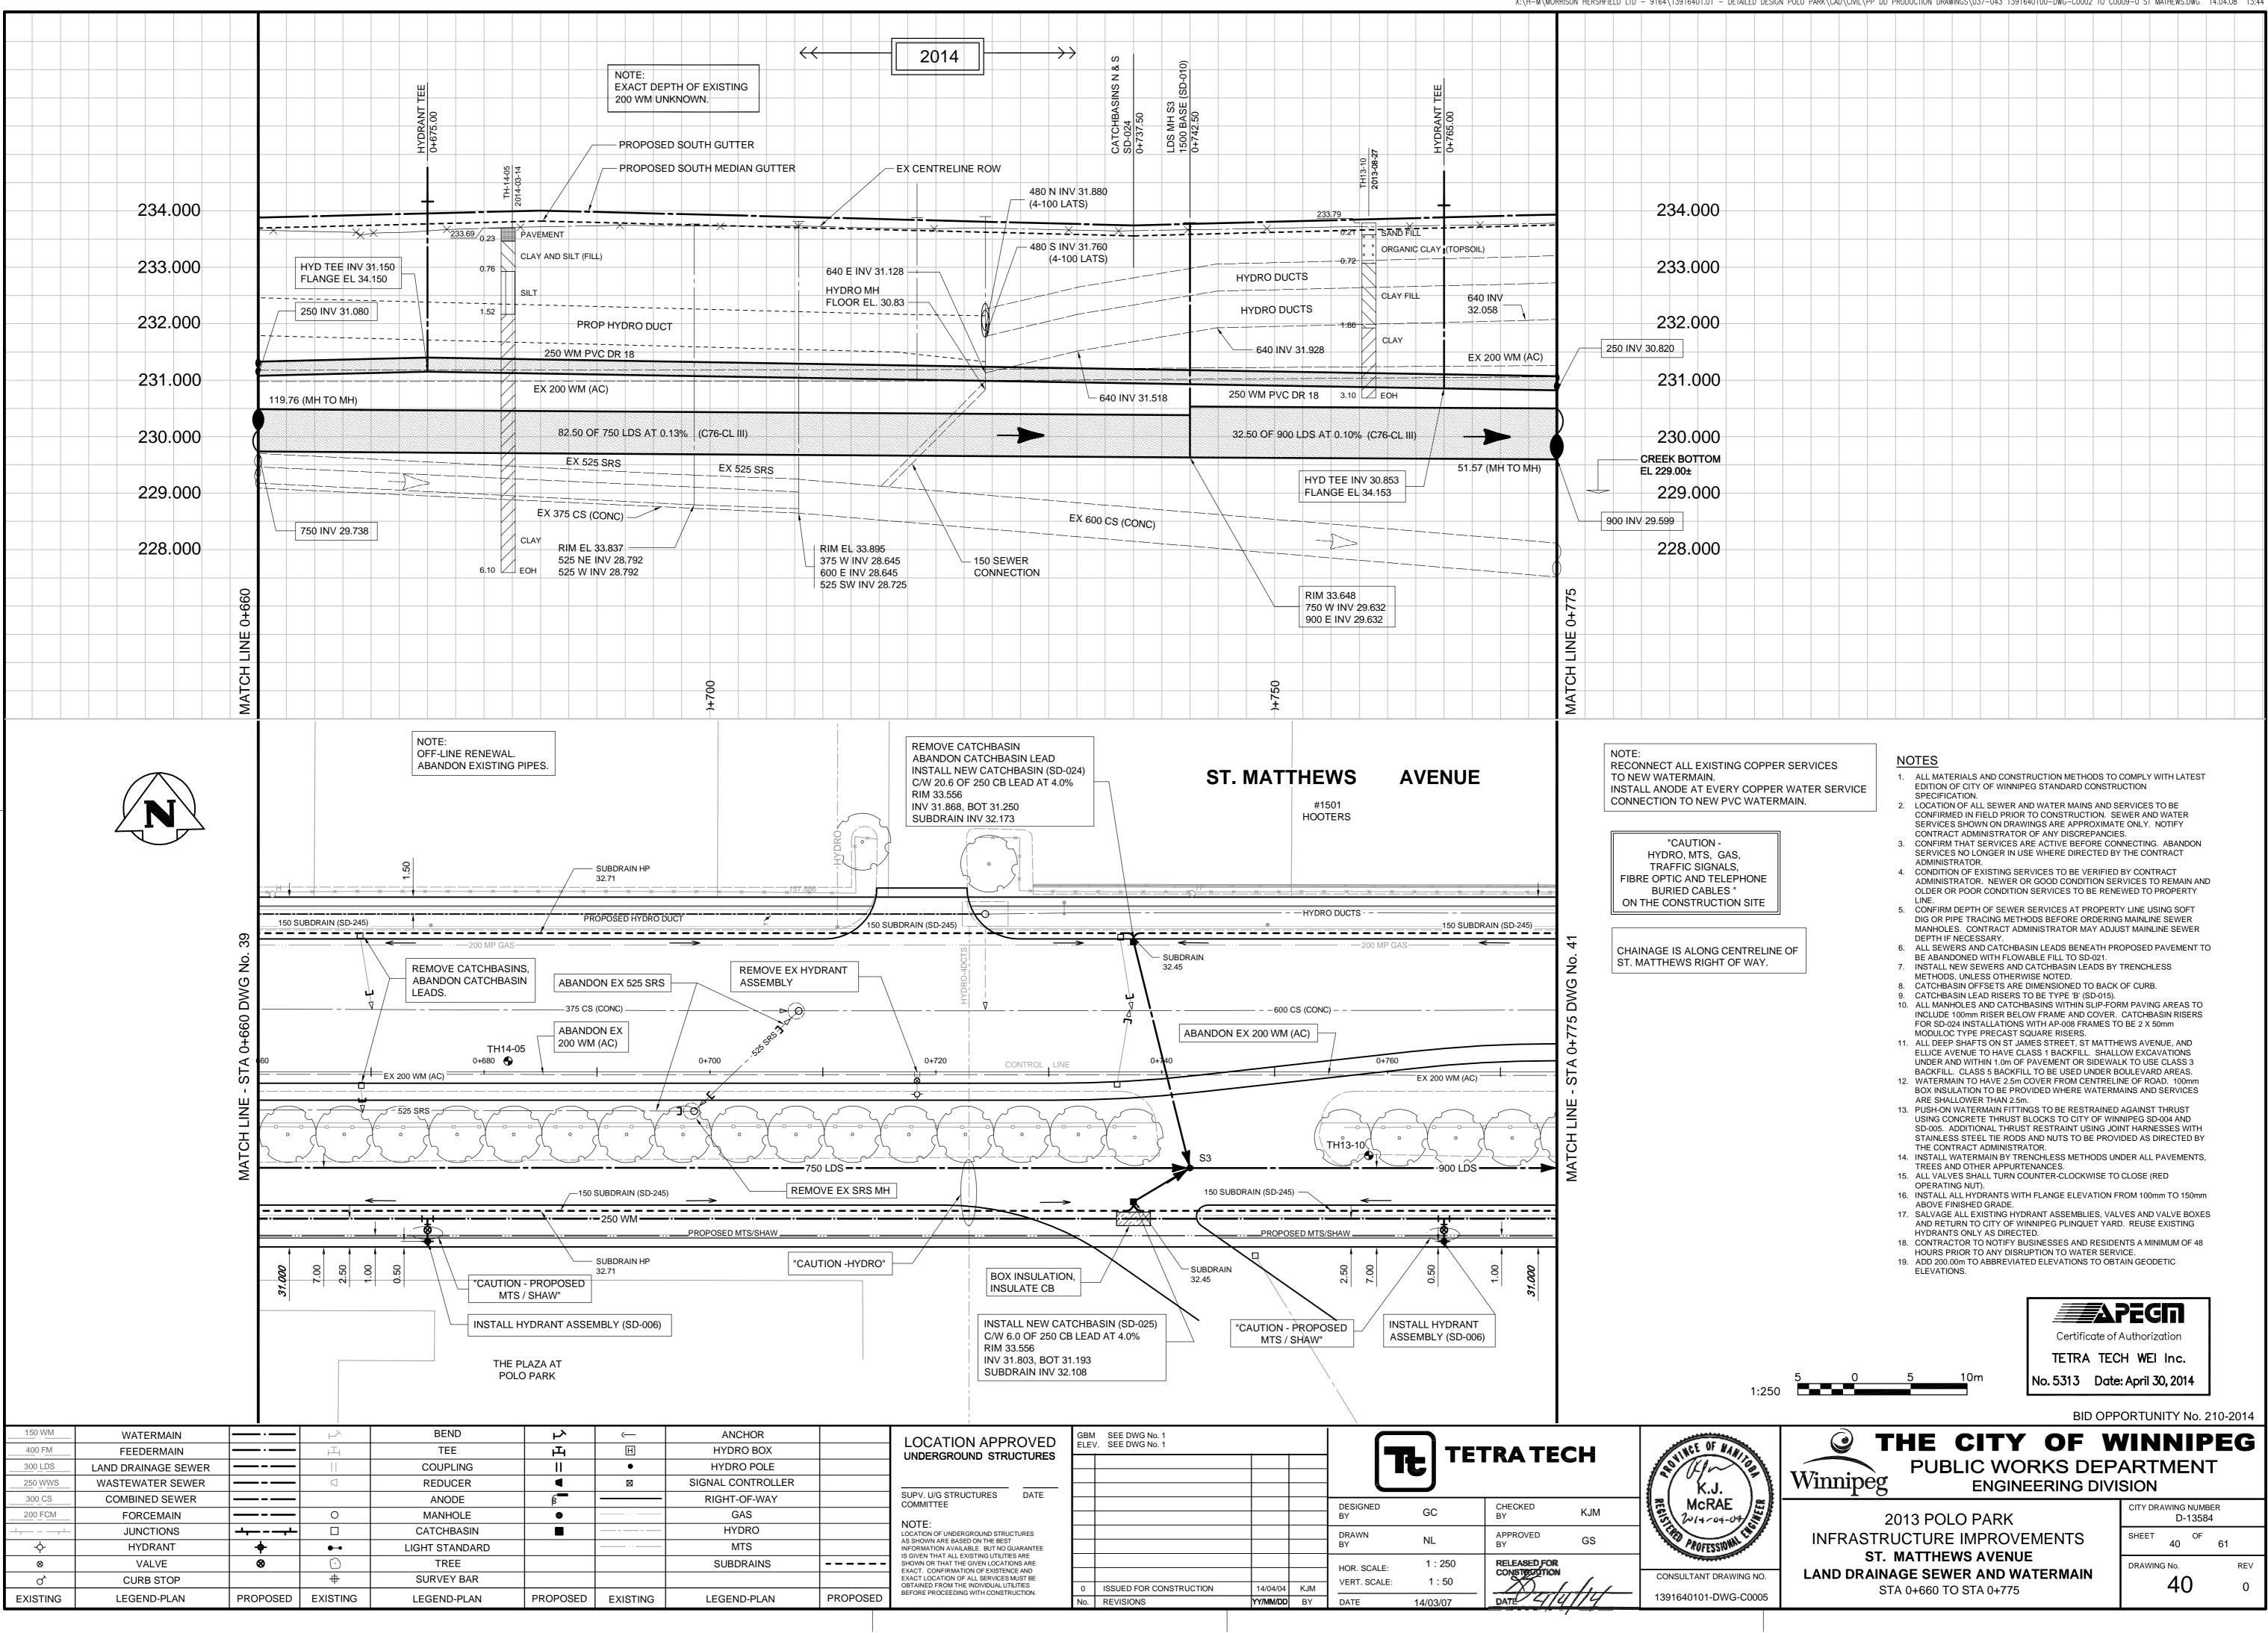

| TAILE | ) DESIGN | POLO F | PARK\CA | D\CIVIL\I | P DD P | RODUCTI | ON DRAW | /INGS\03 | 7-043 | 1391640 | 100-DWG | G-C0002 | TO COO | 09-0 ST | MATHEV | VS.DWG | 14.04.08 | 13:44 |
|-------|----------|--------|---------|-----------|--------|---------|---------|----------|-------|---------|---------|---------|--------|---------|--------|--------|----------|-------|
|       |          |        |         |           |        |         |         |          |       |         |         |         |        |         |        |        |          |       |
|       |          |        |         |           |        |         |         |          |       |         |         |         |        |         |        |        |          |       |
|       |          |        |         |           |