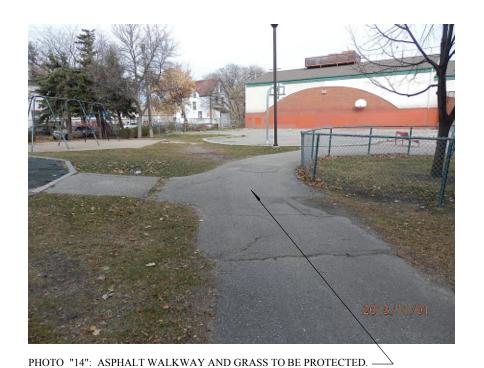

CONSTRUCTION ACCESS ROUTE. PROTECT ALL SURFACING AND PARK ELEMENTS.

BUILDING

LANGSIDE STREET

Scale: 1:1000

PHOTO "13": ASPHALT WALKWAY AND GRASS TO BE PROTECTED. —

PROJECT TITLE

MAGNUS ELIASON

RECRETION CENTRE