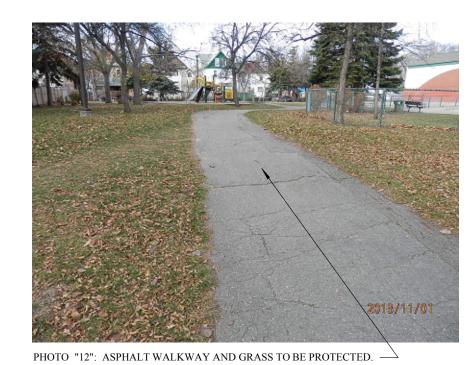

CONSTRUCTION ACCESS ROUTE. PROTECT ALL SURFACING AND PARK ELEMENTS.

BUILDING

LANGSIDE STREET

Scale: 1:1000

PHOTO "13": ASPHALT WALKWAY AND GRASS TO BE PROTECTED. —

PROJECT TITLE

MAGNUS ELIASON

RECRETION CENTRE