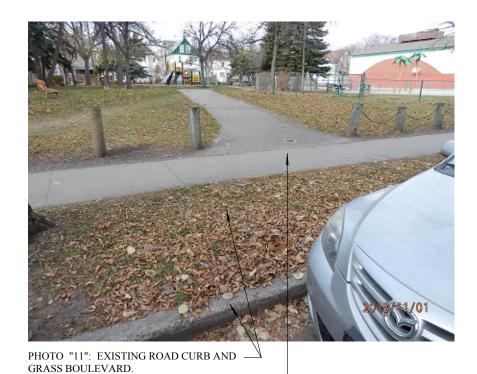

CONSTRUCTION ACCESS ROUTE. PROTECT ALL SURFACING AND PARK ELEMENTS.

BUILDING

LANGSIDE STREET

Scale: 1:1000

PHOTO "13": ASPHALT WALKWAY AND GRASS TO BE PROTECTED. —

PROJECT TITLE

MAGNUS ELIASON

RECRETION CENTRE