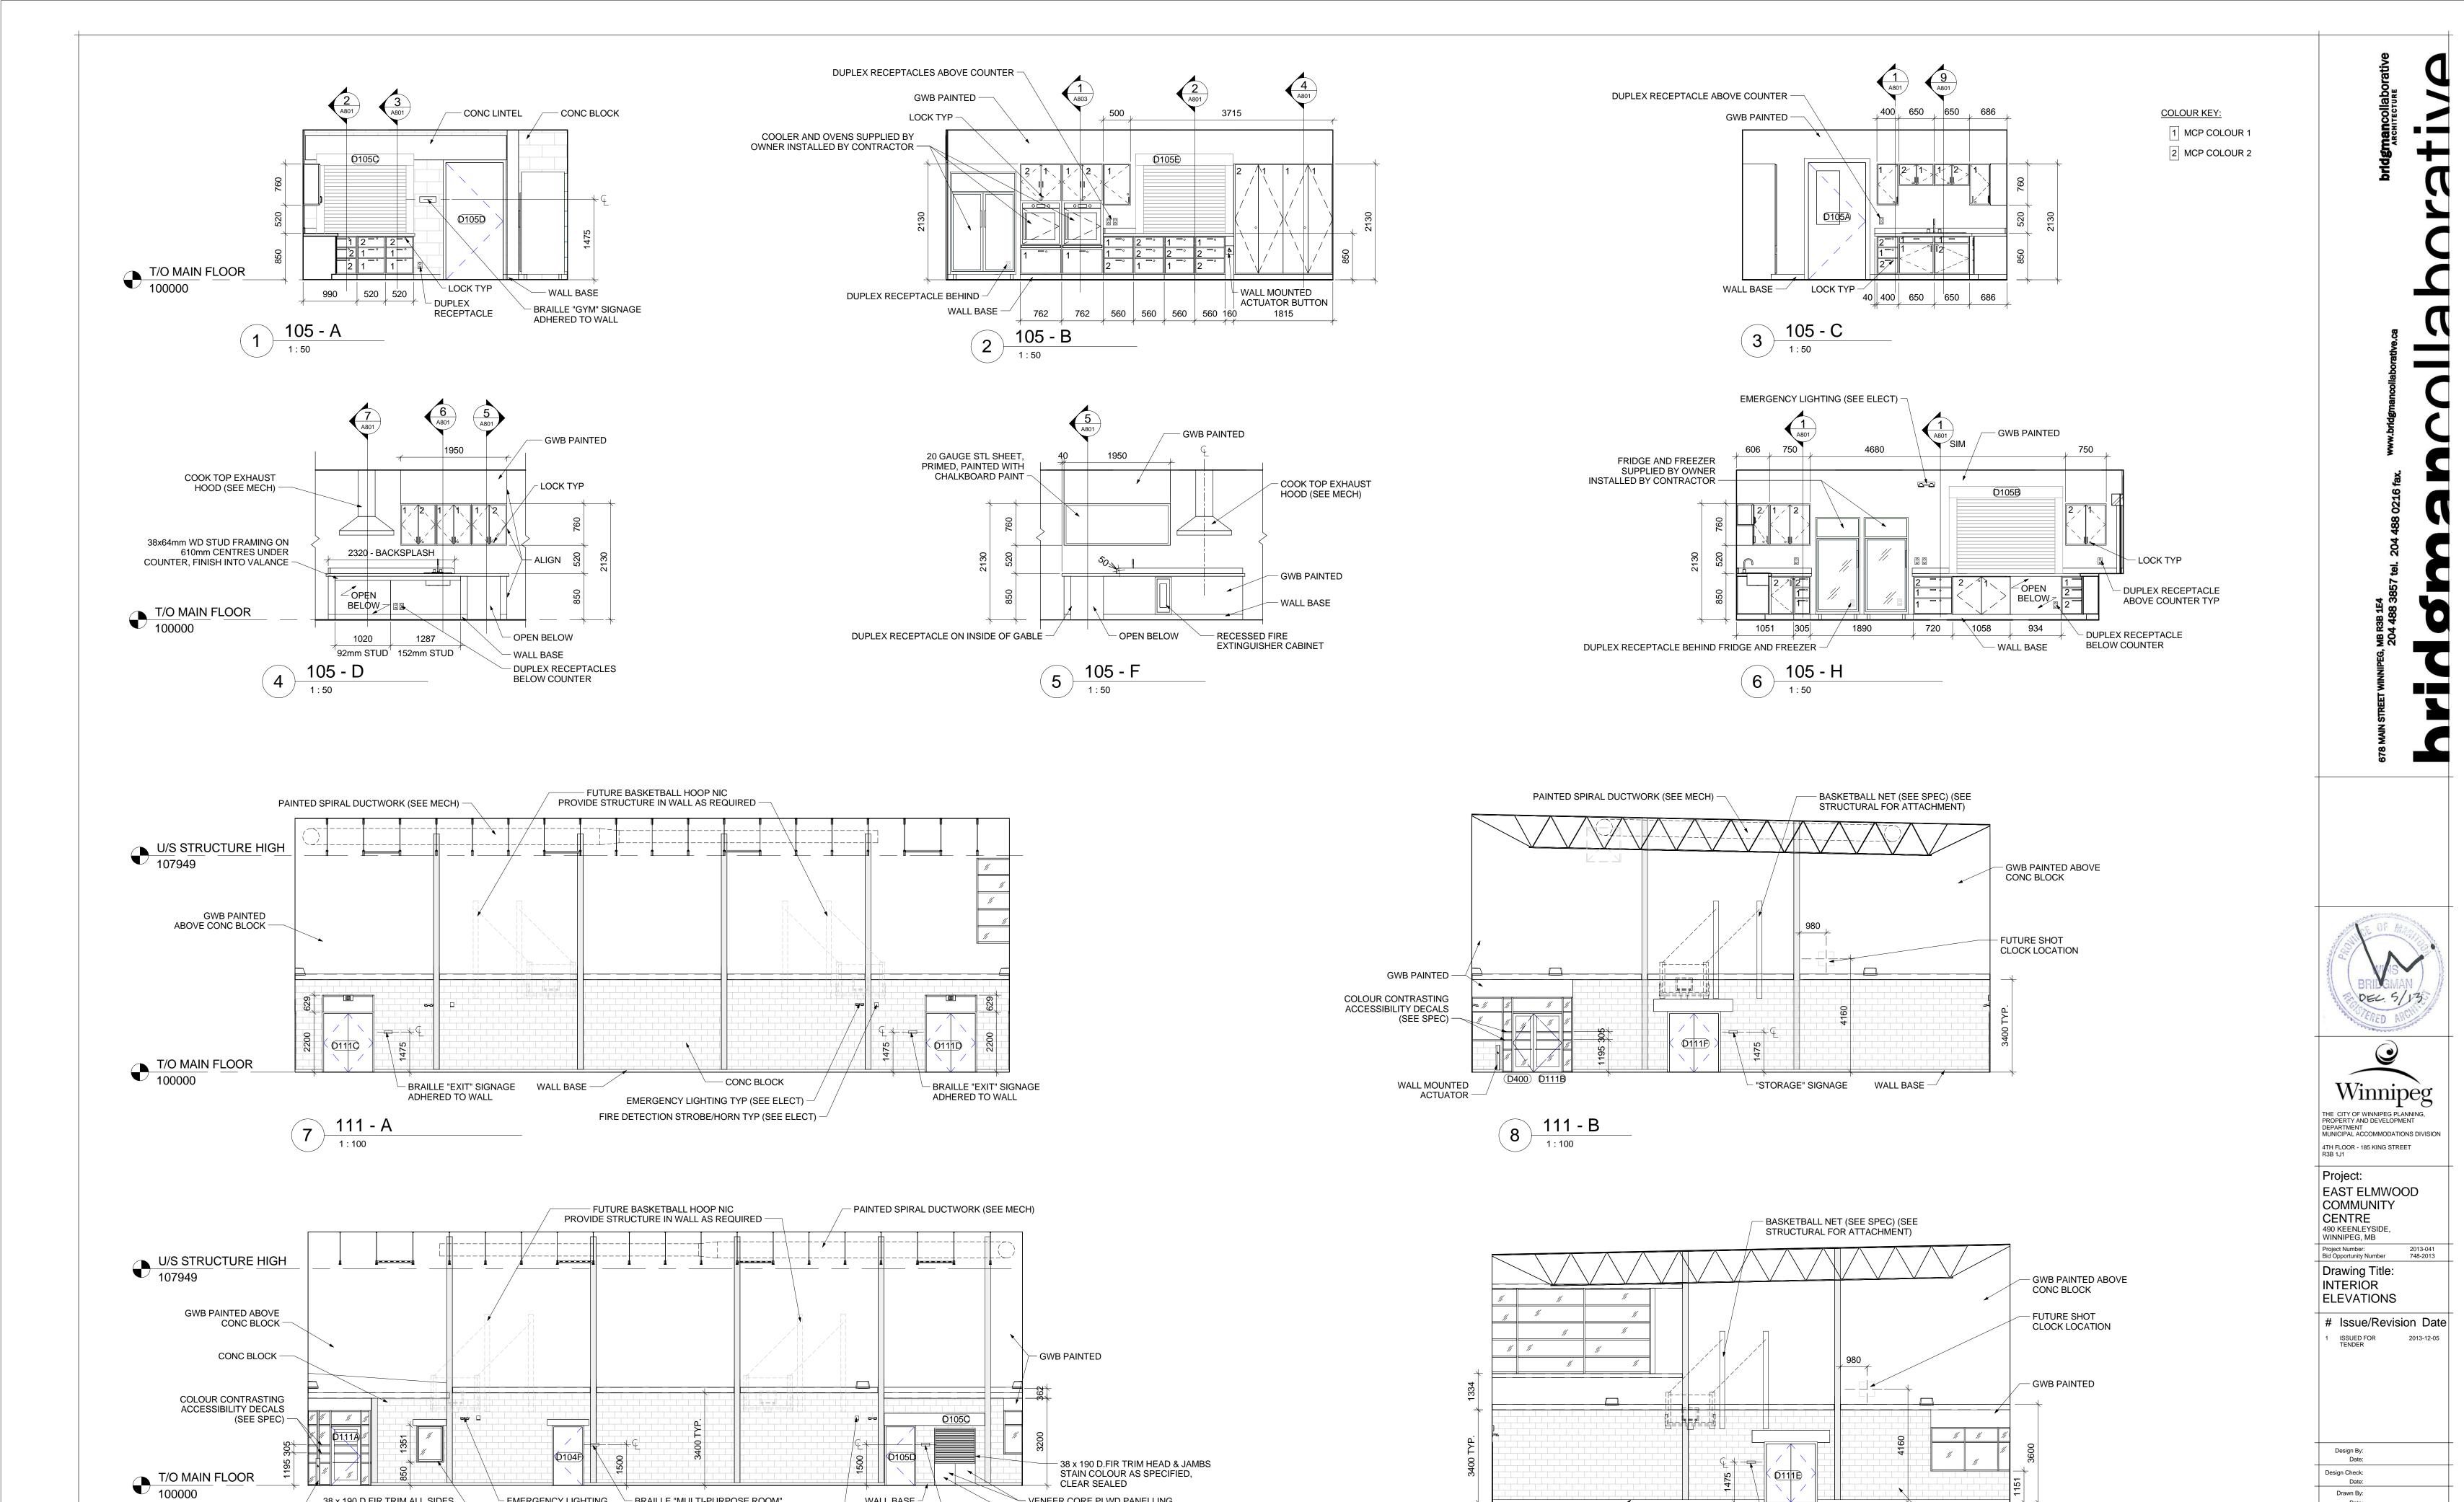

38 x 190 D.FIR TRIM ALL SIDES STAIN COLOUR AS SPECIFIED, CLEAR SEALED —

MULLION MOUNTED ACTUATOR -

BRAILLE "MULTI-PURPOSE ROOM"
SIGNAGE ADHERED TO WALL

FIRE DETECTION STROBE/HORN TYP (SEE ELECT) —

WALL BASE -

VENEER CORE PLWD PANELLING

- BRAILLE "KITCHEN" SIGNAGE
ADHERED TO WALL

- KNEE CLEARANCE RECESSED IN WALL

WALL BASE —

10 111 - D

— BRAILLE "STORAGE" SIGNAGE ADHERED TO WALL

— CONC BLOCK

EMERGENCY LIGHTING
TYP (SEE ELECT)