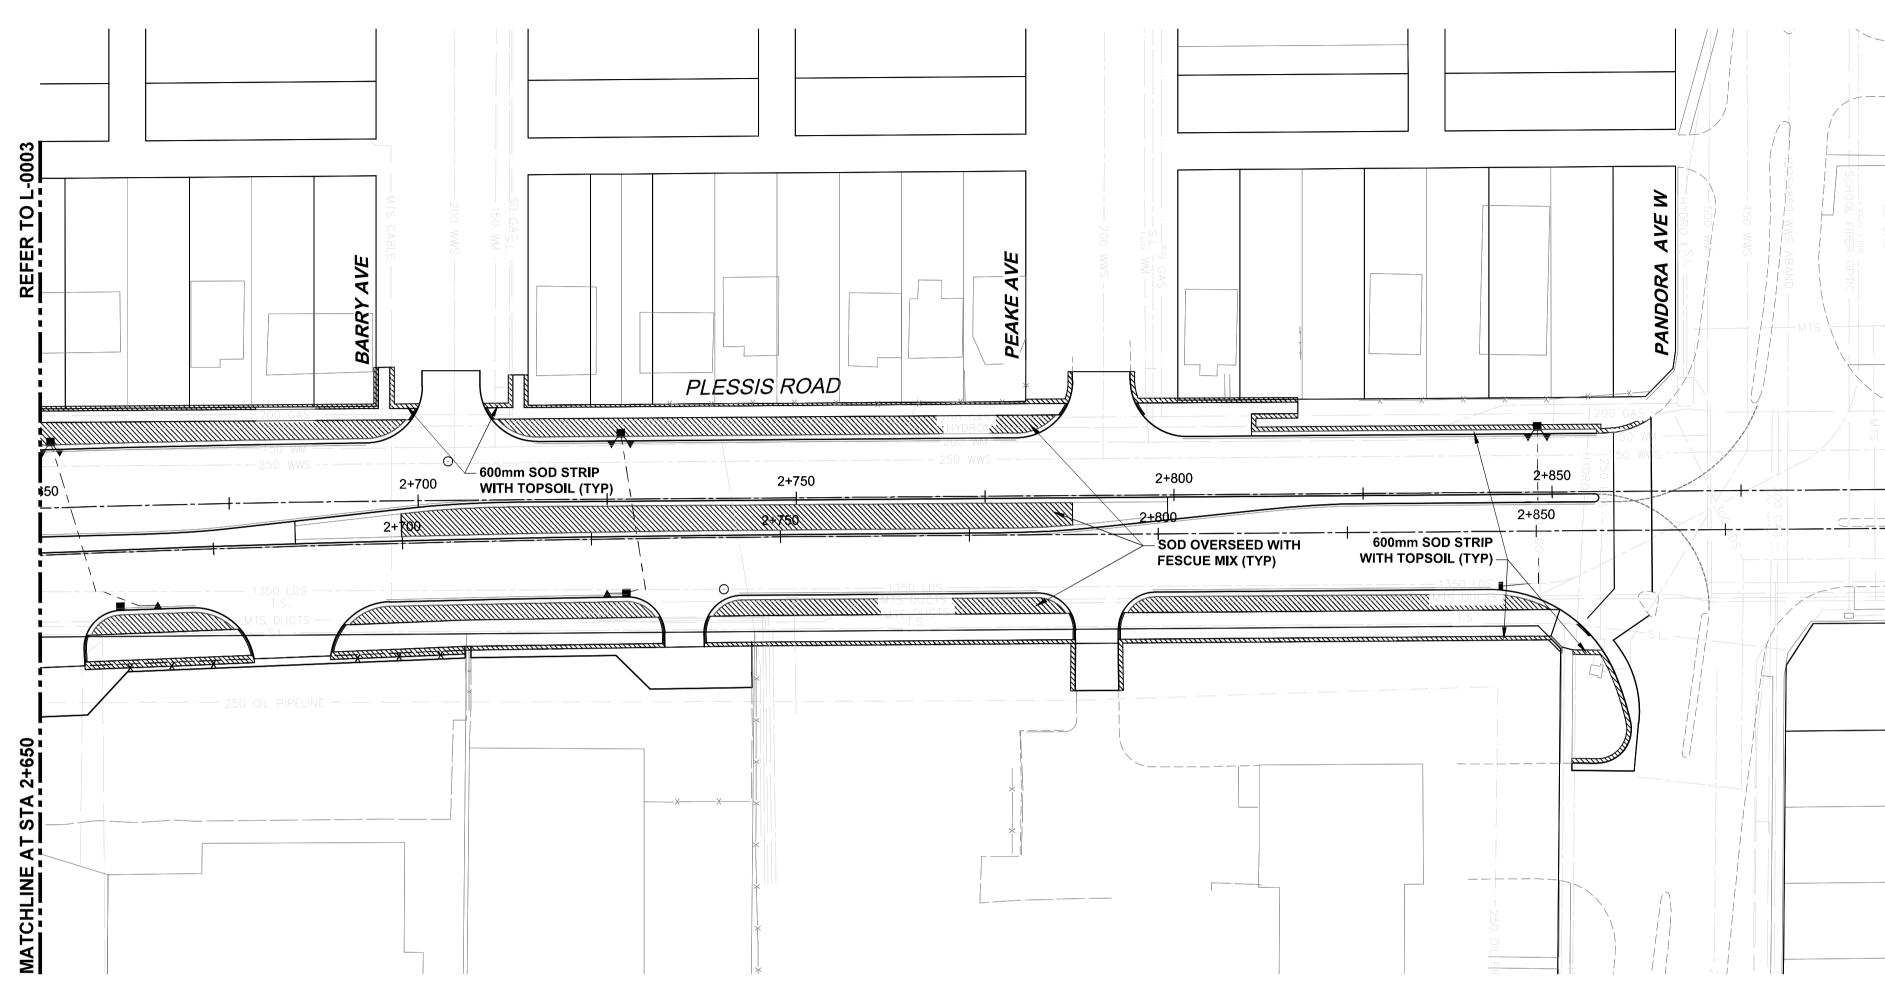

## LEGEND

|            | BLUEGRASS/<br>FESCUE SOD  |
|------------|---------------------------|
|            | SALT TOLERANT<br>SEED MIX |
| ्          | EXISTING TREE             |
| $\bigcirc$ | EXISTING TREE             |

## NOTE: 1. FOR SOD DETAILS REFER TO SD-243