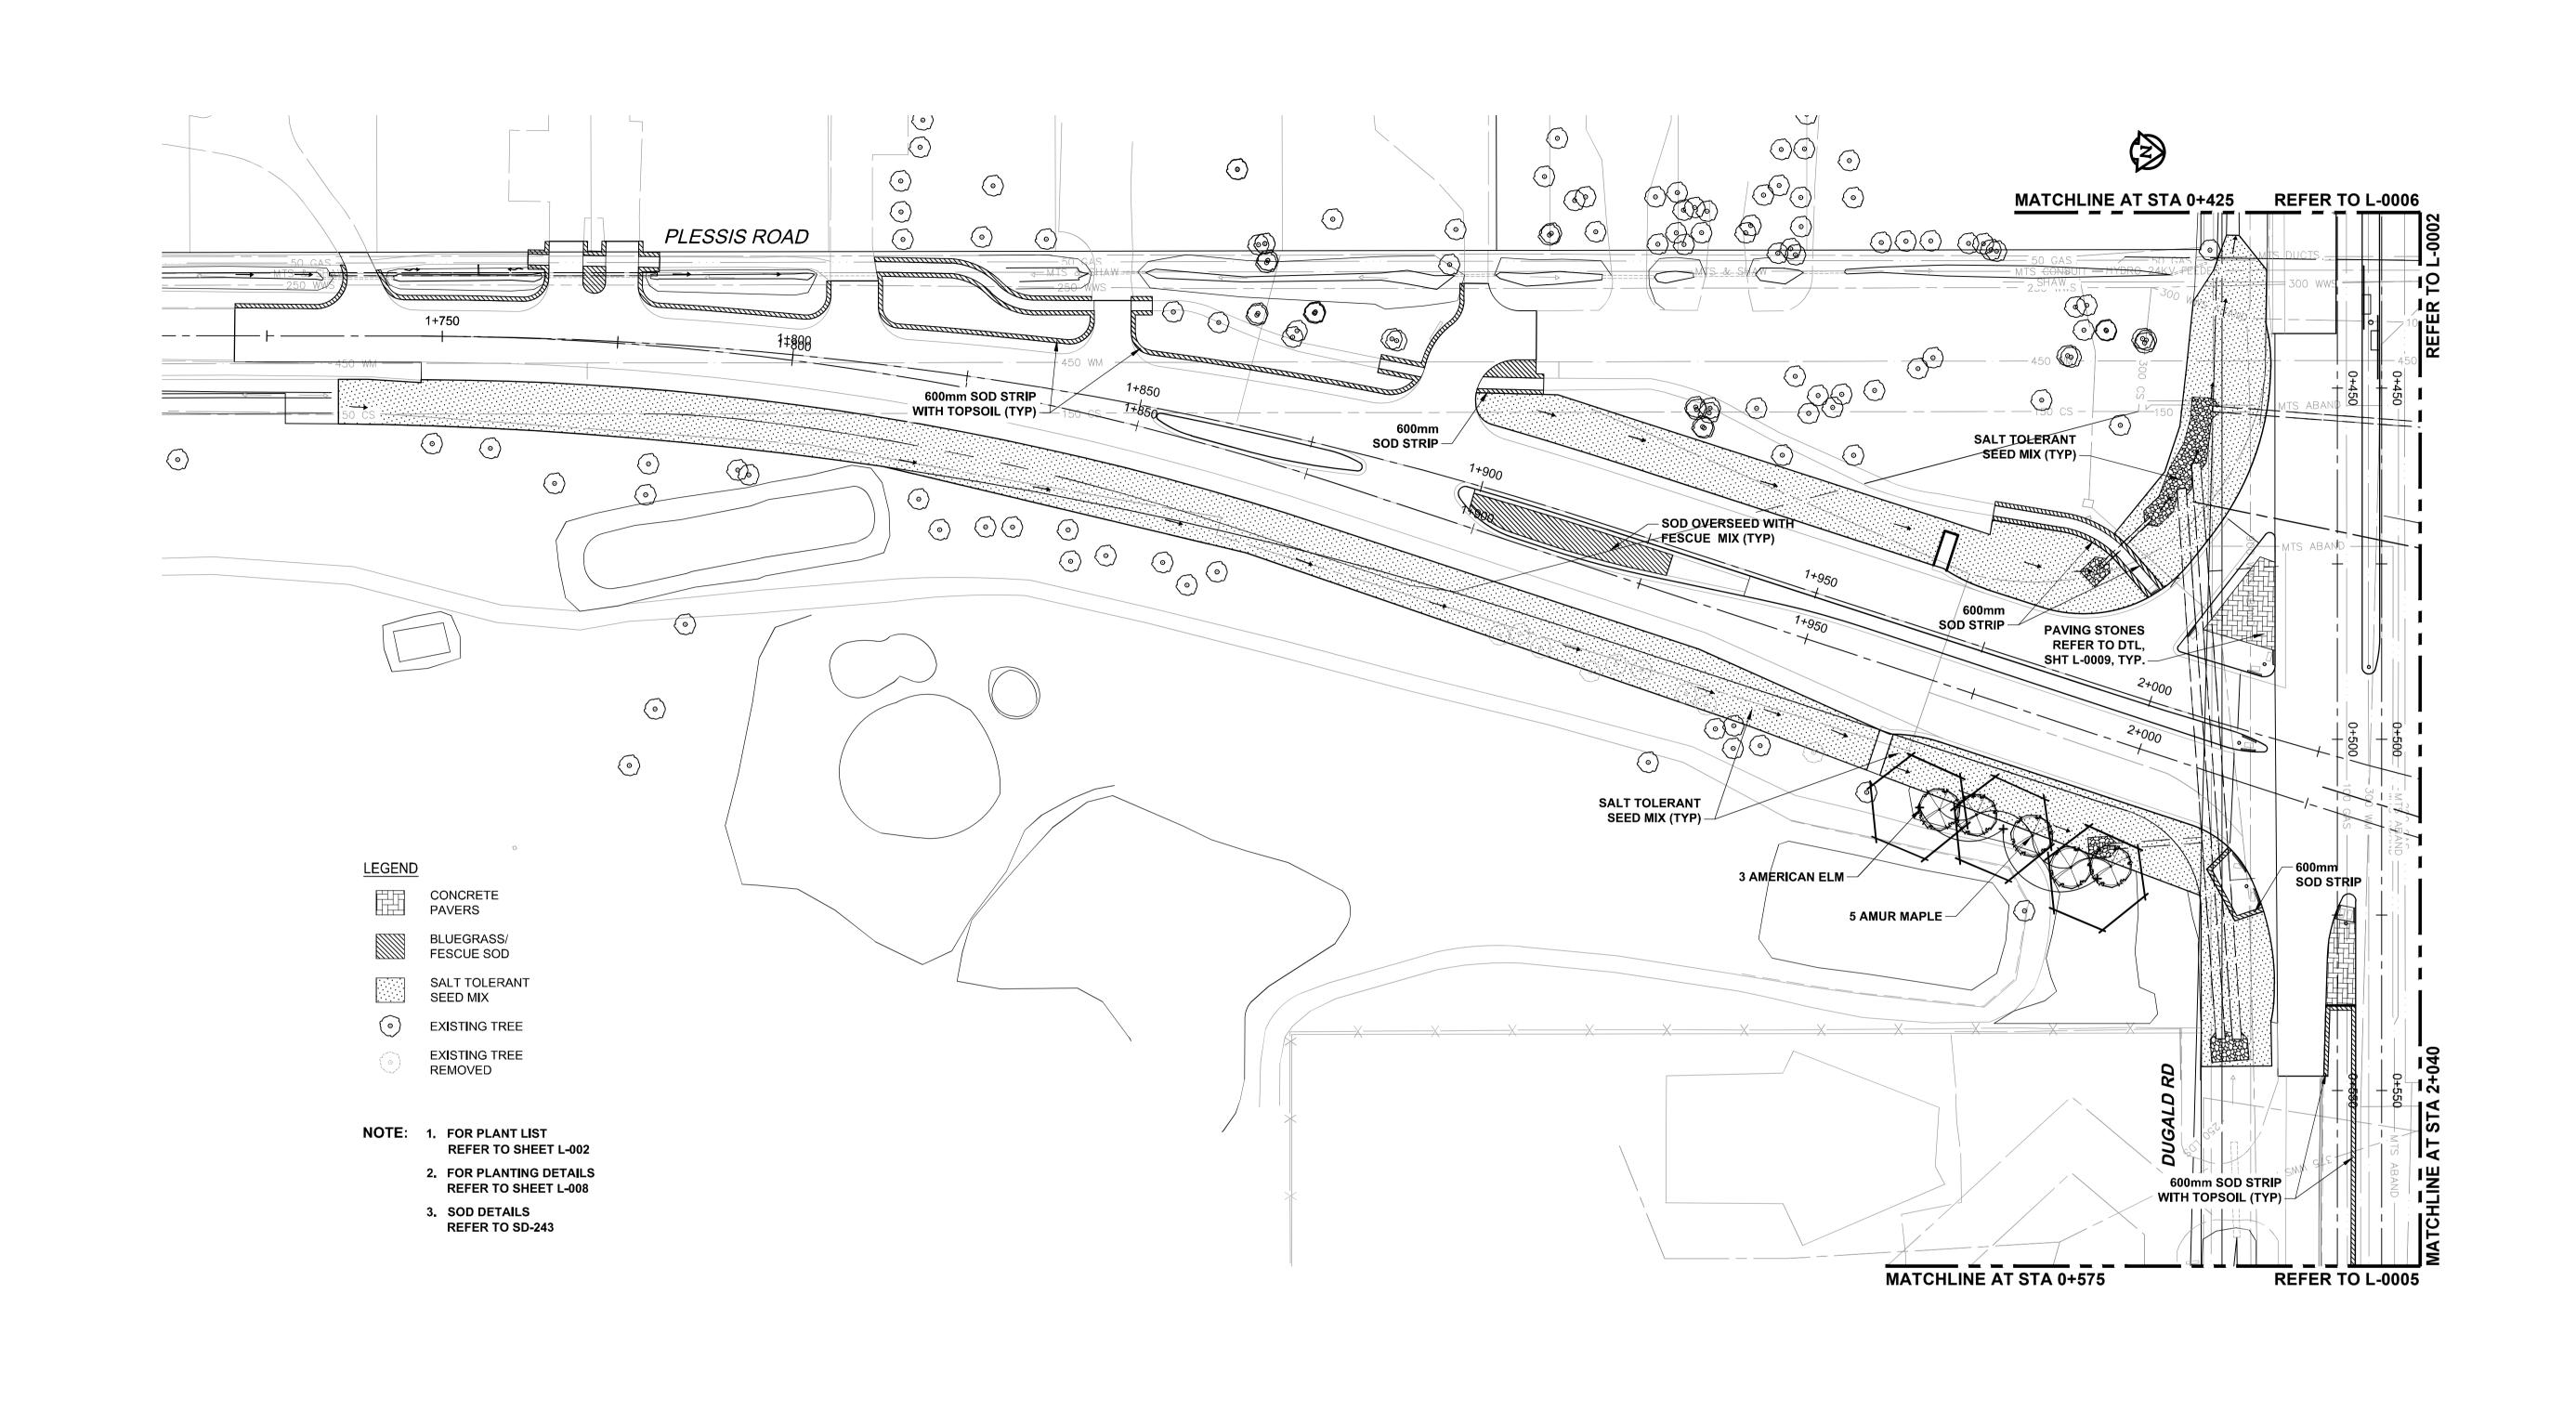

Certificate of Authorization AECOM Canada Ltd. No. 4671 Date:\_

METRIC
WHOLE NUMBERS INDICATE MILLIMETRES
DECIMALIZED NUMBERS INDICATE METRES ENGINEER'S SEAL

| 150 WM<br>Ò-<br>⊗<br>300 LDS | WATERMAIN HYDRANT VALVE LAND DRAINAGE SEWER         | HYDRO<br>MTS<br>GAS | · · ·    | PROPERTY LINE<br>TREE |       | LOCATION APPROVED UNDERGROUND STRUCTURES  SUPV. U/G STRUCTURES  DATE                                                                                                                                                           | B.M.<br>ELEV.                                            | -                                | AE                              | СОМ                           | ENGINEER'S SEAL                                    | Winnipeg PUBLIC WORKS DEF                                                       |                                                   |
|------------------------------|-----------------------------------------------------|---------------------|----------|-----------------------|-------|--------------------------------------------------------------------------------------------------------------------------------------------------------------------------------------------------------------------------------|----------------------------------------------------------|----------------------------------|---------------------------------|-------------------------------|----------------------------------------------------|---------------------------------------------------------------------------------|---------------------------------------------------|
| 250 WWS                      | WASTE WATER SEWER  MANHOLE  CATCH BASIN  CURB INLET |                     |          |                       |       | SUPV. U/G STRUCTURES DATE COMMITTEE  NOTE: LOCATION OF UNDERGROUND STRUCTURES AS SHOWN ARE BASED ON THE BEST INFORMATION AVAILABLE, BUT NO GUARANTEE IS GIVEN                                                                  |                                                          | DESIGNED<br>BY<br>DRAWN<br>BY    | LJV                             | CHECKED<br>BY  APPROVED BY    |                                                    | PLESSIS ROAD TWINNING AND GRADE SEPARATION AT CN REDDITT SUBDIVISION CONTRACT 3 | CITY DRAWING NUMBER U238-2014-2401 SHEET OF 01 10 |
| AECOMMONO_DEFA               | CULVERT SURVEY BAR LAMP STANDARD LEGEND - PLAN      | LEGEND - PLAN       | EXISTING | LEGEND - PROFILE      | NEW . | THAT ALL EXISTING UTILITIES ARE SHOWN OR THAT THE GIVEN LOCATIONS ARE EXACT.  CONFIRMATION OF EXISTENCE AND EXACT LOCATION OF ALL SERVICES MUST BE OBTAINED FROM THE INDIVIDUAL UTILITIES BEFORE PROCEEDING WITH CONSTRUCTION. | 0 ISSUED FOR TENDER 2013/11/21 LJV NO. REVISIONS DATE BY | HOR, SCALE: VERTICAL:  DATE 201: | 1:500<br>NA<br>8-08 <b>-</b> 09 | RELEASED FOR CONSTRUCTION BY: | CONSULTANT DRAWING NO. 60273041-SHT-01-Con3-L-0001 | LANDSCAPING<br>PLESSIS ROAD STA. 1+710 TO 2+040                                 | L-0001                                            |