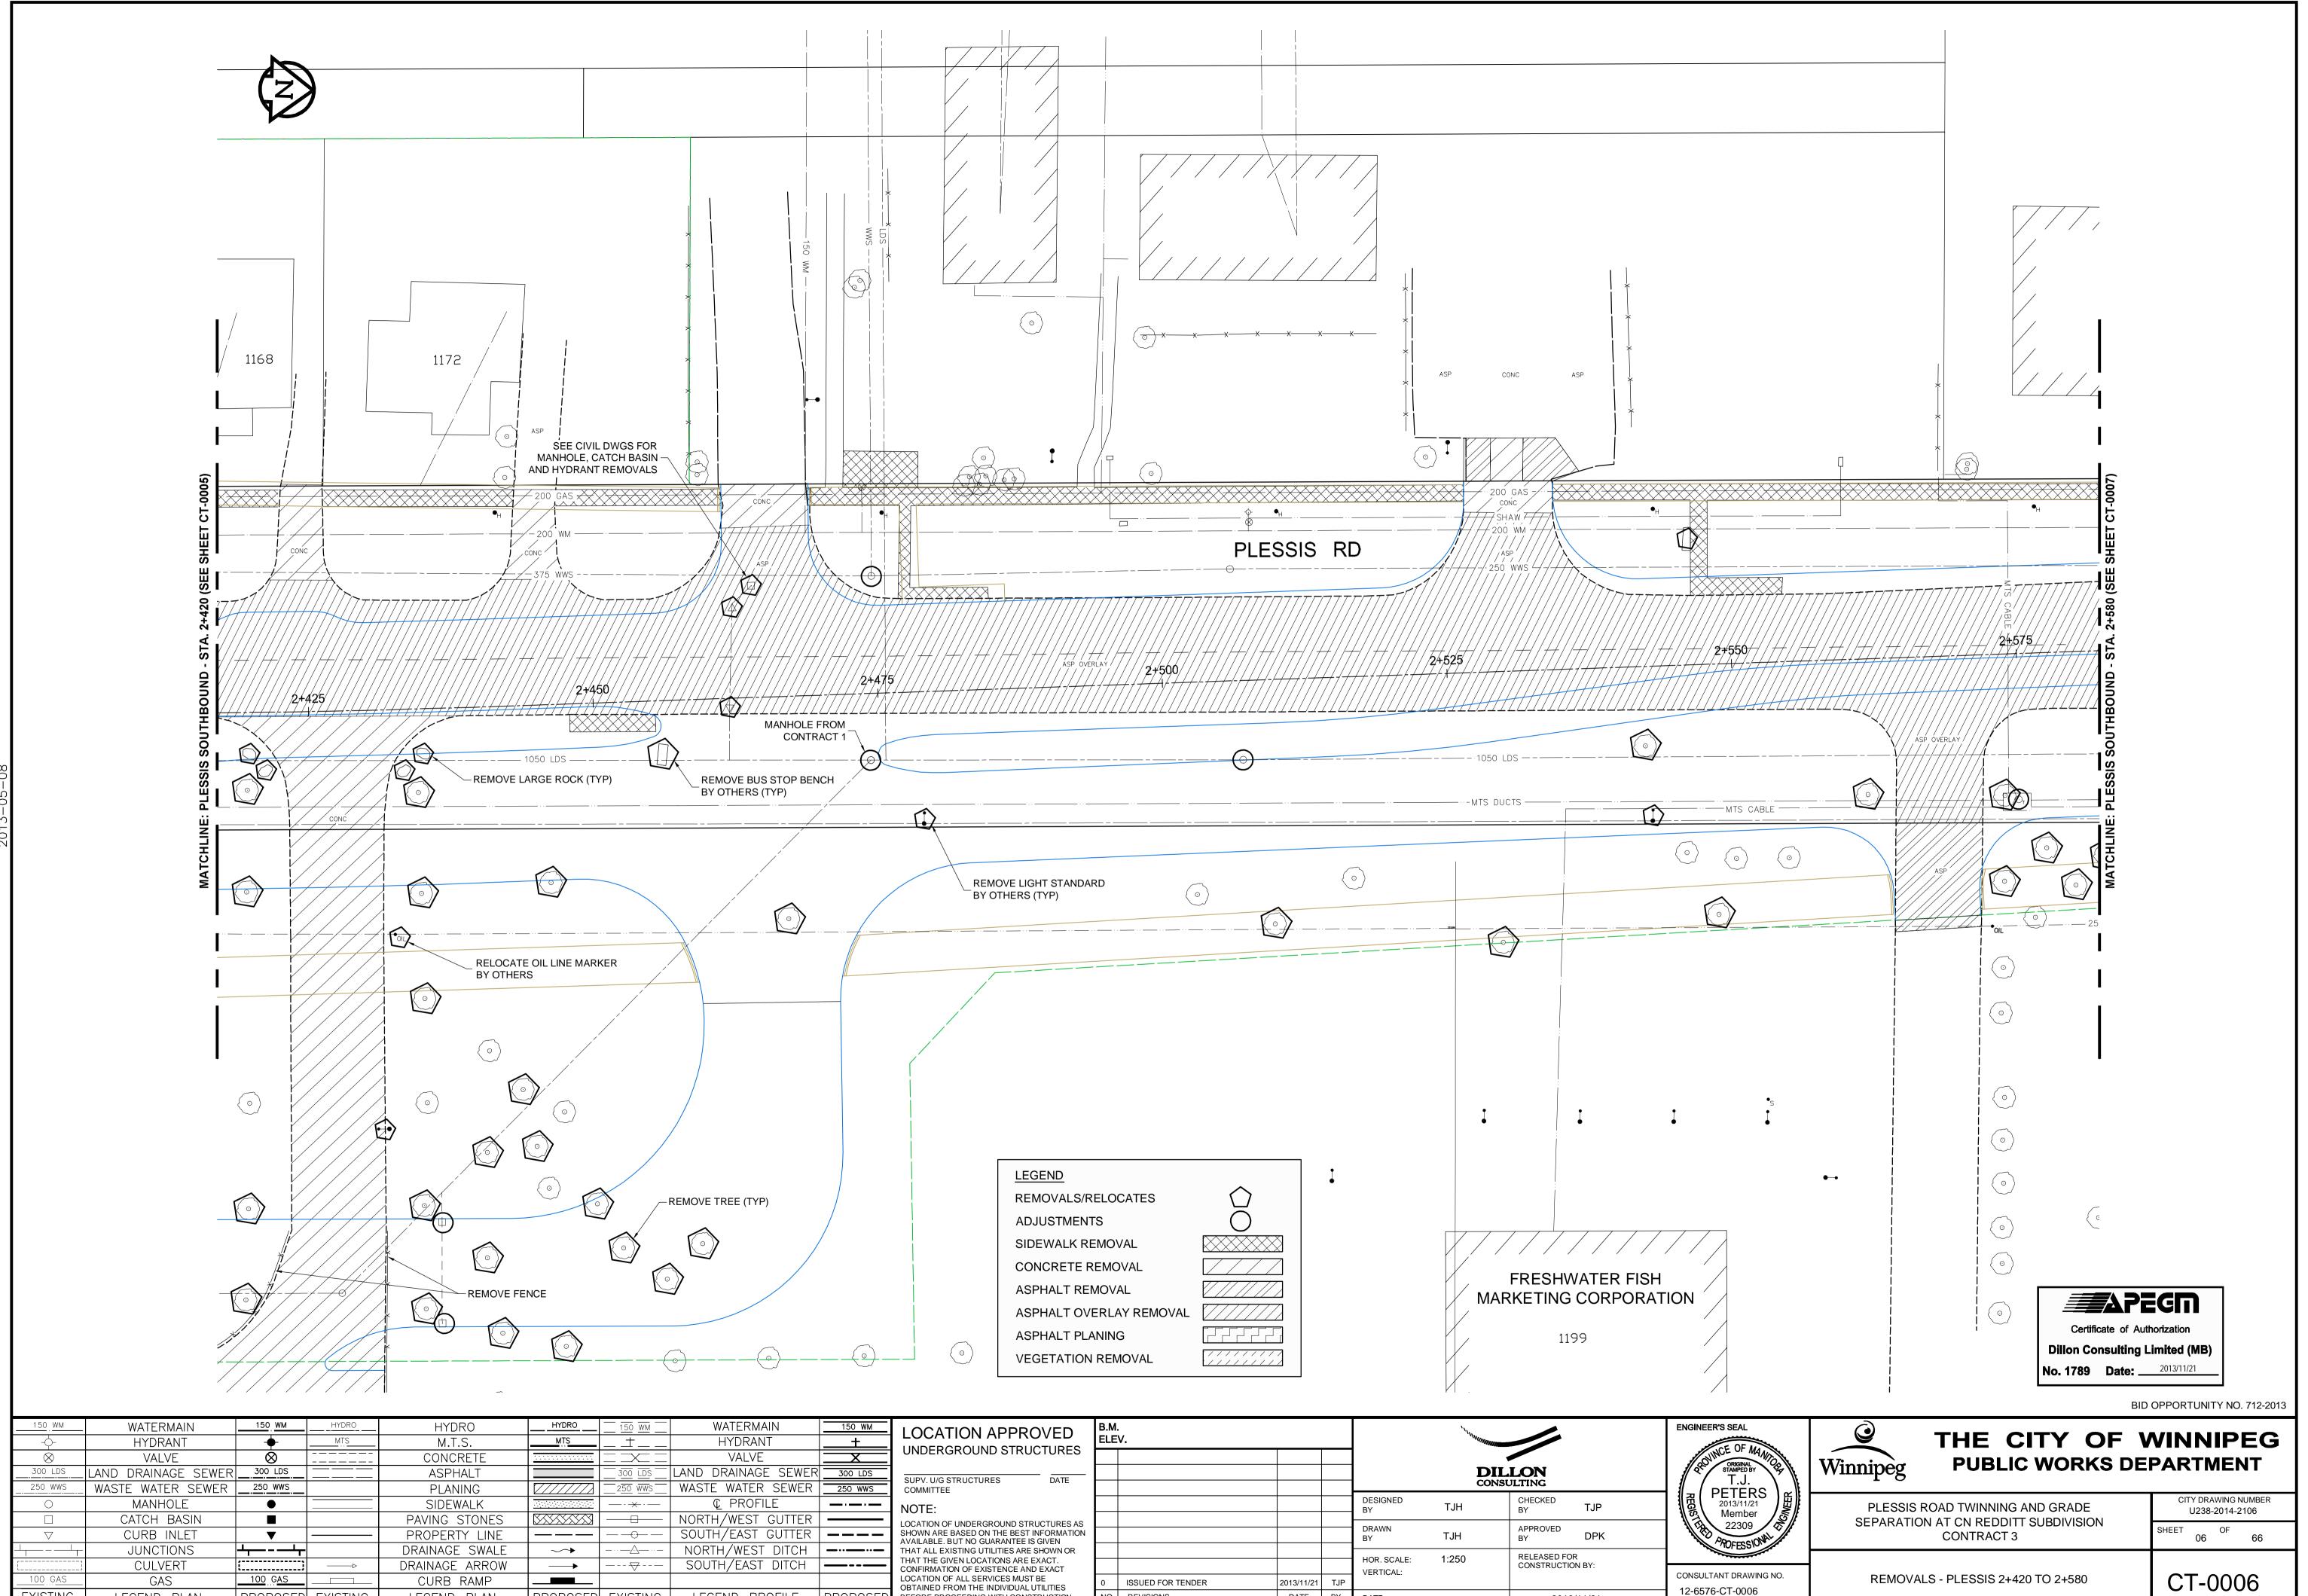

LEGEND-PLAN PROPOSED EXISTING PROPOSED EXISTING LEGEND-PLAN LEGEND-PROFILE PROPO EXISTING G:\CAD\126576\CONTRACT\CONTRACT 3 BRIDGE AND ROAD\CURRENT\REMOVALS.DWG

| о <u>wм</u> | LOCATION APPROVED                                                                                                                                                                                                                                                                                                                                                        |     | v.                | '''''''''''''''''''''''''''''''''''''' |     |                                         | ENGINEER'S SEAL |                                  |                   |                                |  |
|-------------|--------------------------------------------------------------------------------------------------------------------------------------------------------------------------------------------------------------------------------------------------------------------------------------------------------------------------------------------------------------------------|-----|-------------------|----------------------------------------|-----|-----------------------------------------|-----------------|----------------------------------|-------------------|--------------------------------|--|
| LDS<br>WWS  | UNDERGROUND STRUCTURES                                                                                                                                                                                                                                                                                                                                                   |     |                   |                                        |     |                                         |                 | ILLON<br>NSULTING                |                   | REAL STANDARD BY               |  |
|             | NOTE:                                                                                                                                                                                                                                                                                                                                                                    |     |                   |                                        |     | DESIGNED<br>BY                          | TJH             | CHECKED<br>BY TJP                |                   | PETERS<br>2013/11/21<br>Member |  |
|             | LOCATION OF UNDERGROUND STRUCTURES AS<br>SHOWN ARE BASED ON THE BEST INFORMATION<br>AVAILABLE. BUT NO GUARANTEE IS GIVEN<br>THAT ALL EXISTING UTILITIES ARE SHOWN OR<br>THAT THE GIVEN LOCATIONS ARE EXACT.<br>CONFIRMATION OF EXISTENCE AND EXACT<br>LOCATION OF ALL SERVICES MUST BE<br>OBTAINED FROM THE INDIVIDUAL UTILITIES<br>BEFORE PROCEEDING WITH CONSTRUCTION. |     |                   |                                        |     | DRAWN<br>BY<br>HOR. SCALE:<br>VERTICAL: | TJH             | APPROVED<br>BY DPK               |                   | PROFESSION                     |  |
|             |                                                                                                                                                                                                                                                                                                                                                                          | 0   | ISSUED FOR TENDER | 2013/11/21                             | TJP |                                         | 1:250           | RELEASED FOR<br>CONSTRUCTION BY: | CONSULTANT DRAWIN |                                |  |
| POSED       |                                                                                                                                                                                                                                                                                                                                                                          | NO. | REVISIONS         | DATE                                   | BY  | DATE -                                  |                 | DATE 2013/11/21                  |                   | 12-6576-CT-0006                |  |

REMOVALS - PLESSIS 2+420 TO 2+580