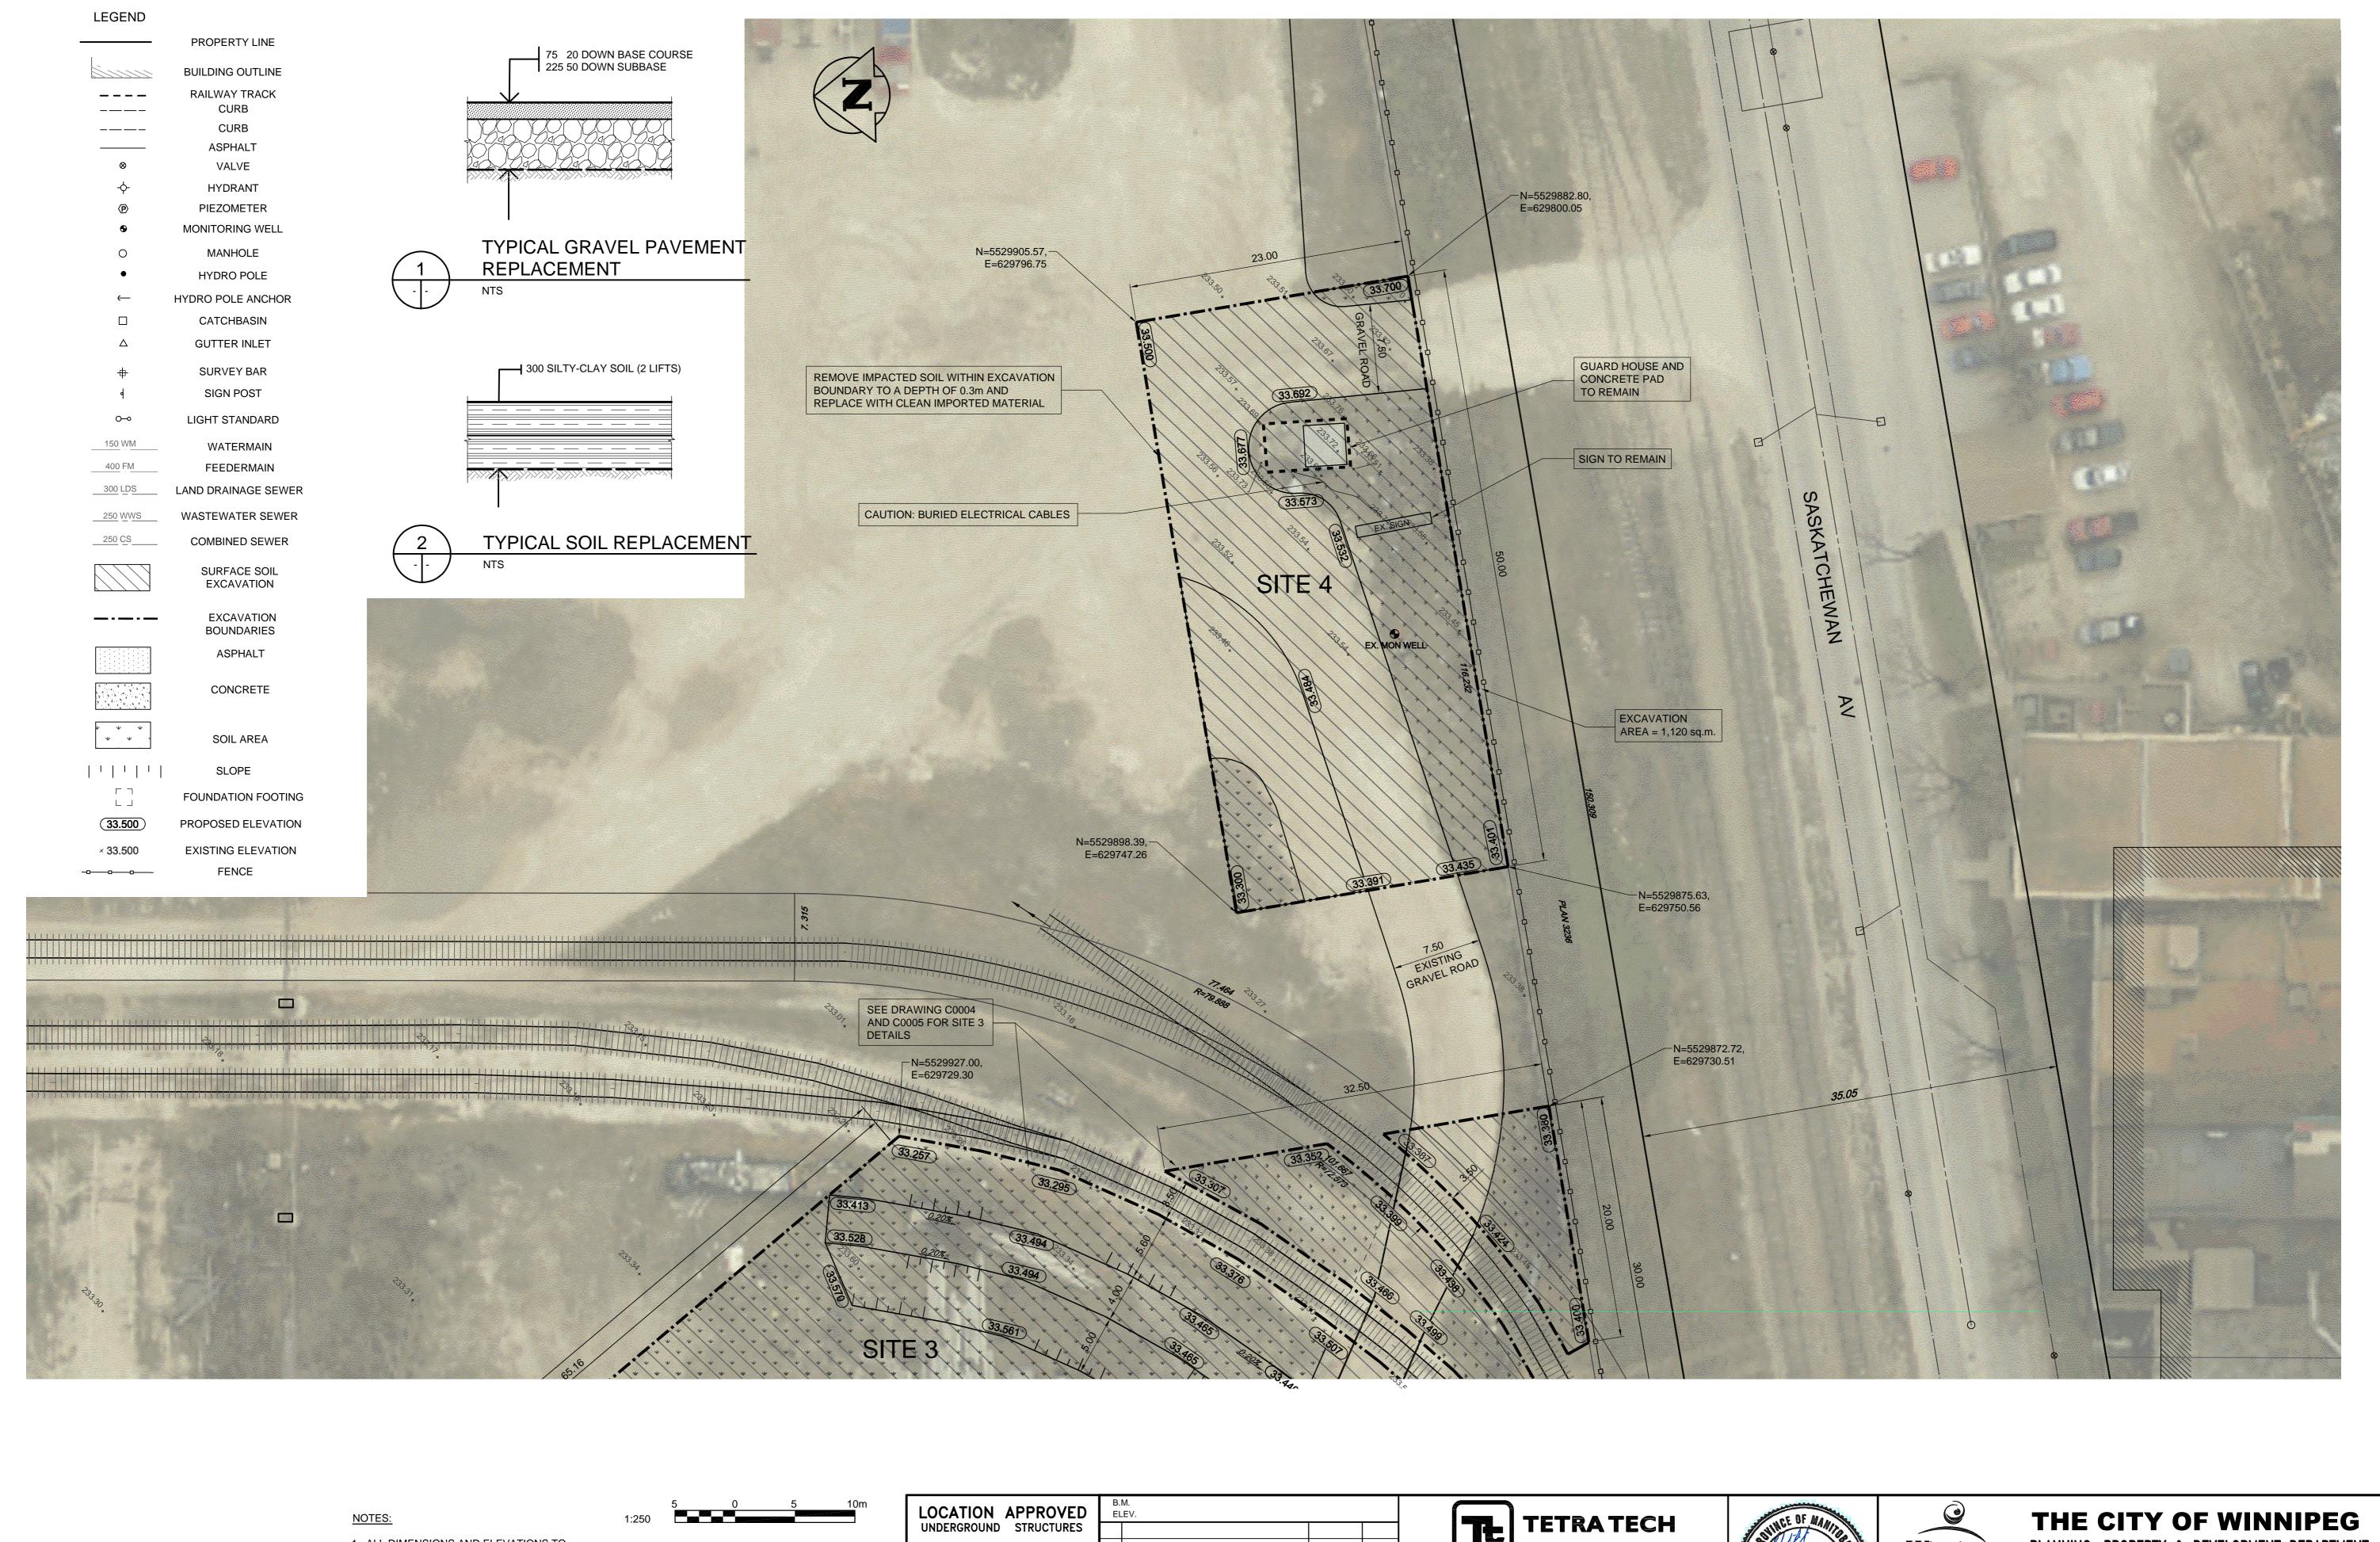

WARNING

IF POWER EQUIPMENT OR EXPLOSIVES ARE TO BE USED FOR EXCAVATION ON THIS PROJECT THE CONTRACTOR MUST: NOTIFY THE GAS COMPANY OF THE PROPOSED LOCATION

OF EXCAVATION. . TAKE PRECAUTION TO AVOID DAMAGE TO GAS COMPANY INSTALLATIONS. SEE PROVINCIAL REGULATION 140/92 FOR DETAILS. 1. ALL DIMENSIONS AND ELEVATIONS TO BE CONFIRMED IN FIELD PRIOR TO CONSTRUCTION

2. ALL AREAS WITHIN EXCAVATION BOUNDARIES TO BE REPLACED WITH GRAVEL UNLESS OTHERWISE INDICATED

Certificate of Authorization TETRA TECH WEI Inc. No. 5313 Date: April *3*0, 2014

| ,                                                                                   |     |            |
|-------------------------------------------------------------------------------------|-----|------------|
| UNDERGROUND STRUCTURES                                                              |     |            |
|                                                                                     |     |            |
| SUPV. U/G STRUCTURES DATE                                                           |     |            |
| COMMITTEE                                                                           |     |            |
| NOTE:                                                                               |     |            |
| LOCATION OF UNDERGROUND STRUCTURES AS SHOWN ARE BASED ON THE BEST                   |     |            |
| INFORMATION AVAILABLE. BUT NO GUARANTEE<br>IS GIVEN THAT ALL EXISTING UTILITIES ARE |     |            |
| SHOWN OR THAT THE GIVEN LOCATIONS ARE EXACT. CONFIRMATION OF EXISTENCE AND          | 01  | ISSUED FOR |
| EXACT LOCATION OF ALL SERVICES MUST BE<br>OBTAINED FROM THE INDIVIDUAL UTILITIES    | 00  | ISSUED FOR |
| BEFORE PROCEEDING WITH CONSTRUCTION.                                                | NO. | REVISIONS  |

**EXCAVATION SITE 4 PLAN** 

CITY DRAWING NUMBER C0006