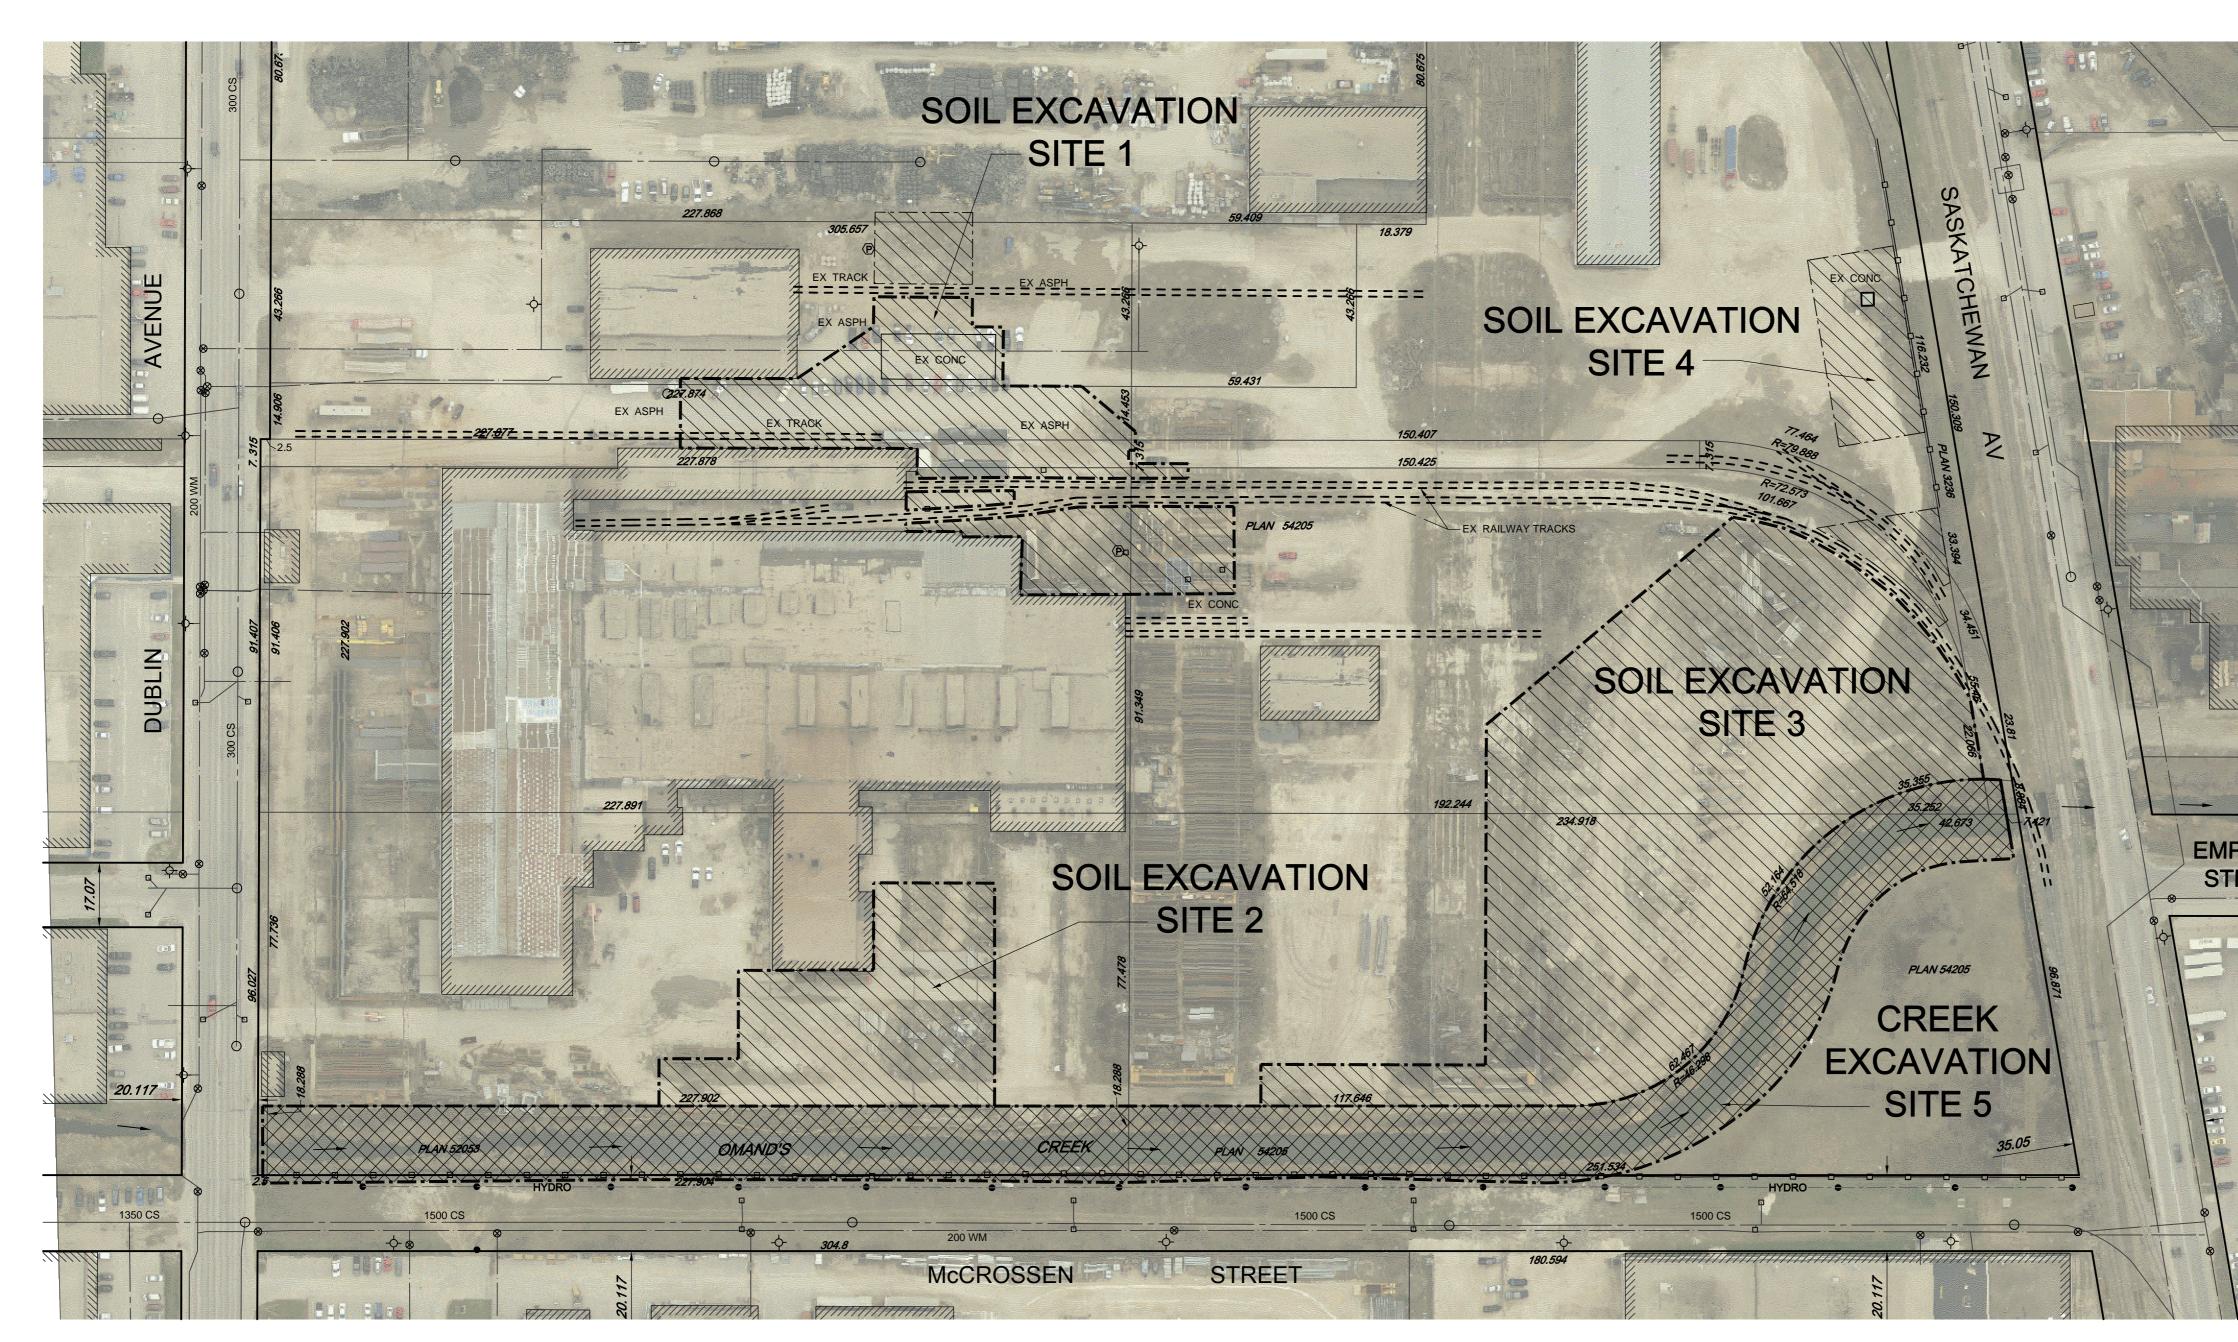

## LEGEND EXISTING FEATURES PROPERTY LINE BUILDING OUTLINE RAILWAY TRACK - - -CURB \_\_\_\_ ASPHALT VALVE HYDRANT PIEZOMETER MONITORING WELL MANHOLE 0 HYDRO POLE HYDRO POLE ANCHOR ← CATCHBASIN GUTTER INLET SURVEY BAR SIGN POST LIGHT STANDARD 0—0 150 WM WATERMAIN 400 FM FEEDERMAIN EMPRESS \_\_\_\_\_\_ LAND DRAINAGE SEWER STREET WASTEWATER SEWER 250 WWS 250 CS COMBINED SEWER SURFACE SOIL EXCAVATION SEDIMENT EXCAVATION EXCAVATION BOUNDARIES FENCE