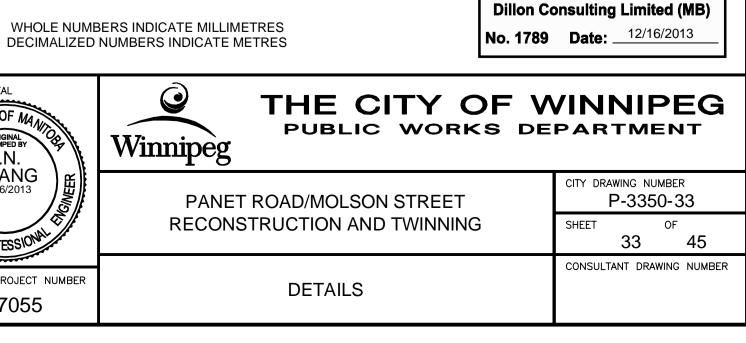

100 GAS

EXISTING

 $\longrightarrow$ 

CURB RAMP

LEGEND-PLAN

\_\_\_\_\_

GAS

LEGEND-PLAN

100 GAS

PROPOSED EXISTING

| ' | ' | v |  |
|---|---|---|--|
| D | ) | F |  |
| - |   |   |  |
|   |   |   |  |
|   |   |   |  |

METRIC

|    | HYDRO    | <u>    150  WM   </u> | WATERMAIN           | 150 WM       | UNDERGROUND STRUCTURES                                                                                                                                               | B.N   |                   |          |     | DESIGNED<br>BY | DJMS/MRD     |              | ENGINEER'S SEAL        |
|----|----------|-----------------------|---------------------|--------------|----------------------------------------------------------------------------------------------------------------------------------------------------------------------|-------|-------------------|----------|-----|----------------|--------------|--------------|------------------------|
|    | MTS      | $-\pm$                | HYDRANT             | <del>_</del> |                                                                                                                                                                      | ELEV. |                   |          |     |                | Ч.           | TOE IN       |                        |
|    | ·····    |                       | VALVE               |              |                                                                                                                                                                      |       |                   |          |     | DRAWN          | <b>T</b> U I |              | ORIGINAL<br>STAMPED BY |
|    |          |                       | LAND DRAINAGE SEWER | 300 LDS      |                                                                                                                                                                      |       |                   |          |     | BY             | TJH          |              |                        |
|    |          | 2 <u>50</u> WWs       | WASTE WATER SEWER   | 250 WWS      | SUPV. U/G STRUCTURES DATE                                                                                                                                            |       |                   |          |     | CHECKED        |              |              | J.N.<br>CRANG          |
|    |          | · _ <del>X</del> ·    | Q PROFILE           | · ·          |                                                                                                                                                                      |       |                   |          |     | BY             | JNC          | DILLON       | 12/16/2013             |
|    |          |                       | NORTH/WEST GUTTER   |              |                                                                                                                                                                      |       |                   |          |     | APPROVED       |              | CONSULTING   | STE                    |
| ١R |          | — — <u>—</u> —        | SOUTH/EAST GUTTER   |              | LOCATION OF UNDERGROUND STRUCTURES AS                                                                                                                                |       |                   |          |     | BY             | DPK          |              | T2/16/2013             |
|    | <u> </u> |                       | NORTH/WEST DITCH    |              | LOCATION OF UNDERGROUND STRUCTURES AS<br>SHOWN ARE BASED ON THE BEST INFORMATION<br>AVAILABLE. BUT NO GUARANTEE IS GIVEN<br>THAT ALL_EXISTING UTILITIES ARE SHOWN OR | 3     | ISSUED FOR TENDER | 12/16/13 | JNC |                |              | RELEASED FOR | PROFESSION             |
|    | <b></b>  | —₩                    | SOUTH/EAST DITCH    |              | THAT THE GIVEN LOCATIONS ARE EXACT.<br>CONFIRMATION OF EXISTENCE AND EXACT                                                                                           | 2     | ISSUED FOR REVIEW | 07/22/13 | JNC | HOR. SCALE     |              | CONSTRUCTION |                        |
|    |          |                       |                     |              | LOCATION OF ALL SERVICES MUST BE<br>OBTAINED FROM THE INDIVIDUAL UTILITIES<br>DECEPTED DECEPTION                                                                     | 1     | ISSUED FOR REVIEW | 06/21/13 | JNC | VERTICAL       |              |              | CONSULTANT PROJECT     |
|    | PROPOSED | EXISTING              | LEGEND-PROFILE      | PROPOSED     |                                                                                                                                                                      | NO.   | REVISIONS         | DATE     | BY  | DATE           | 12/16/2013   | DATE         | 12-7055                |