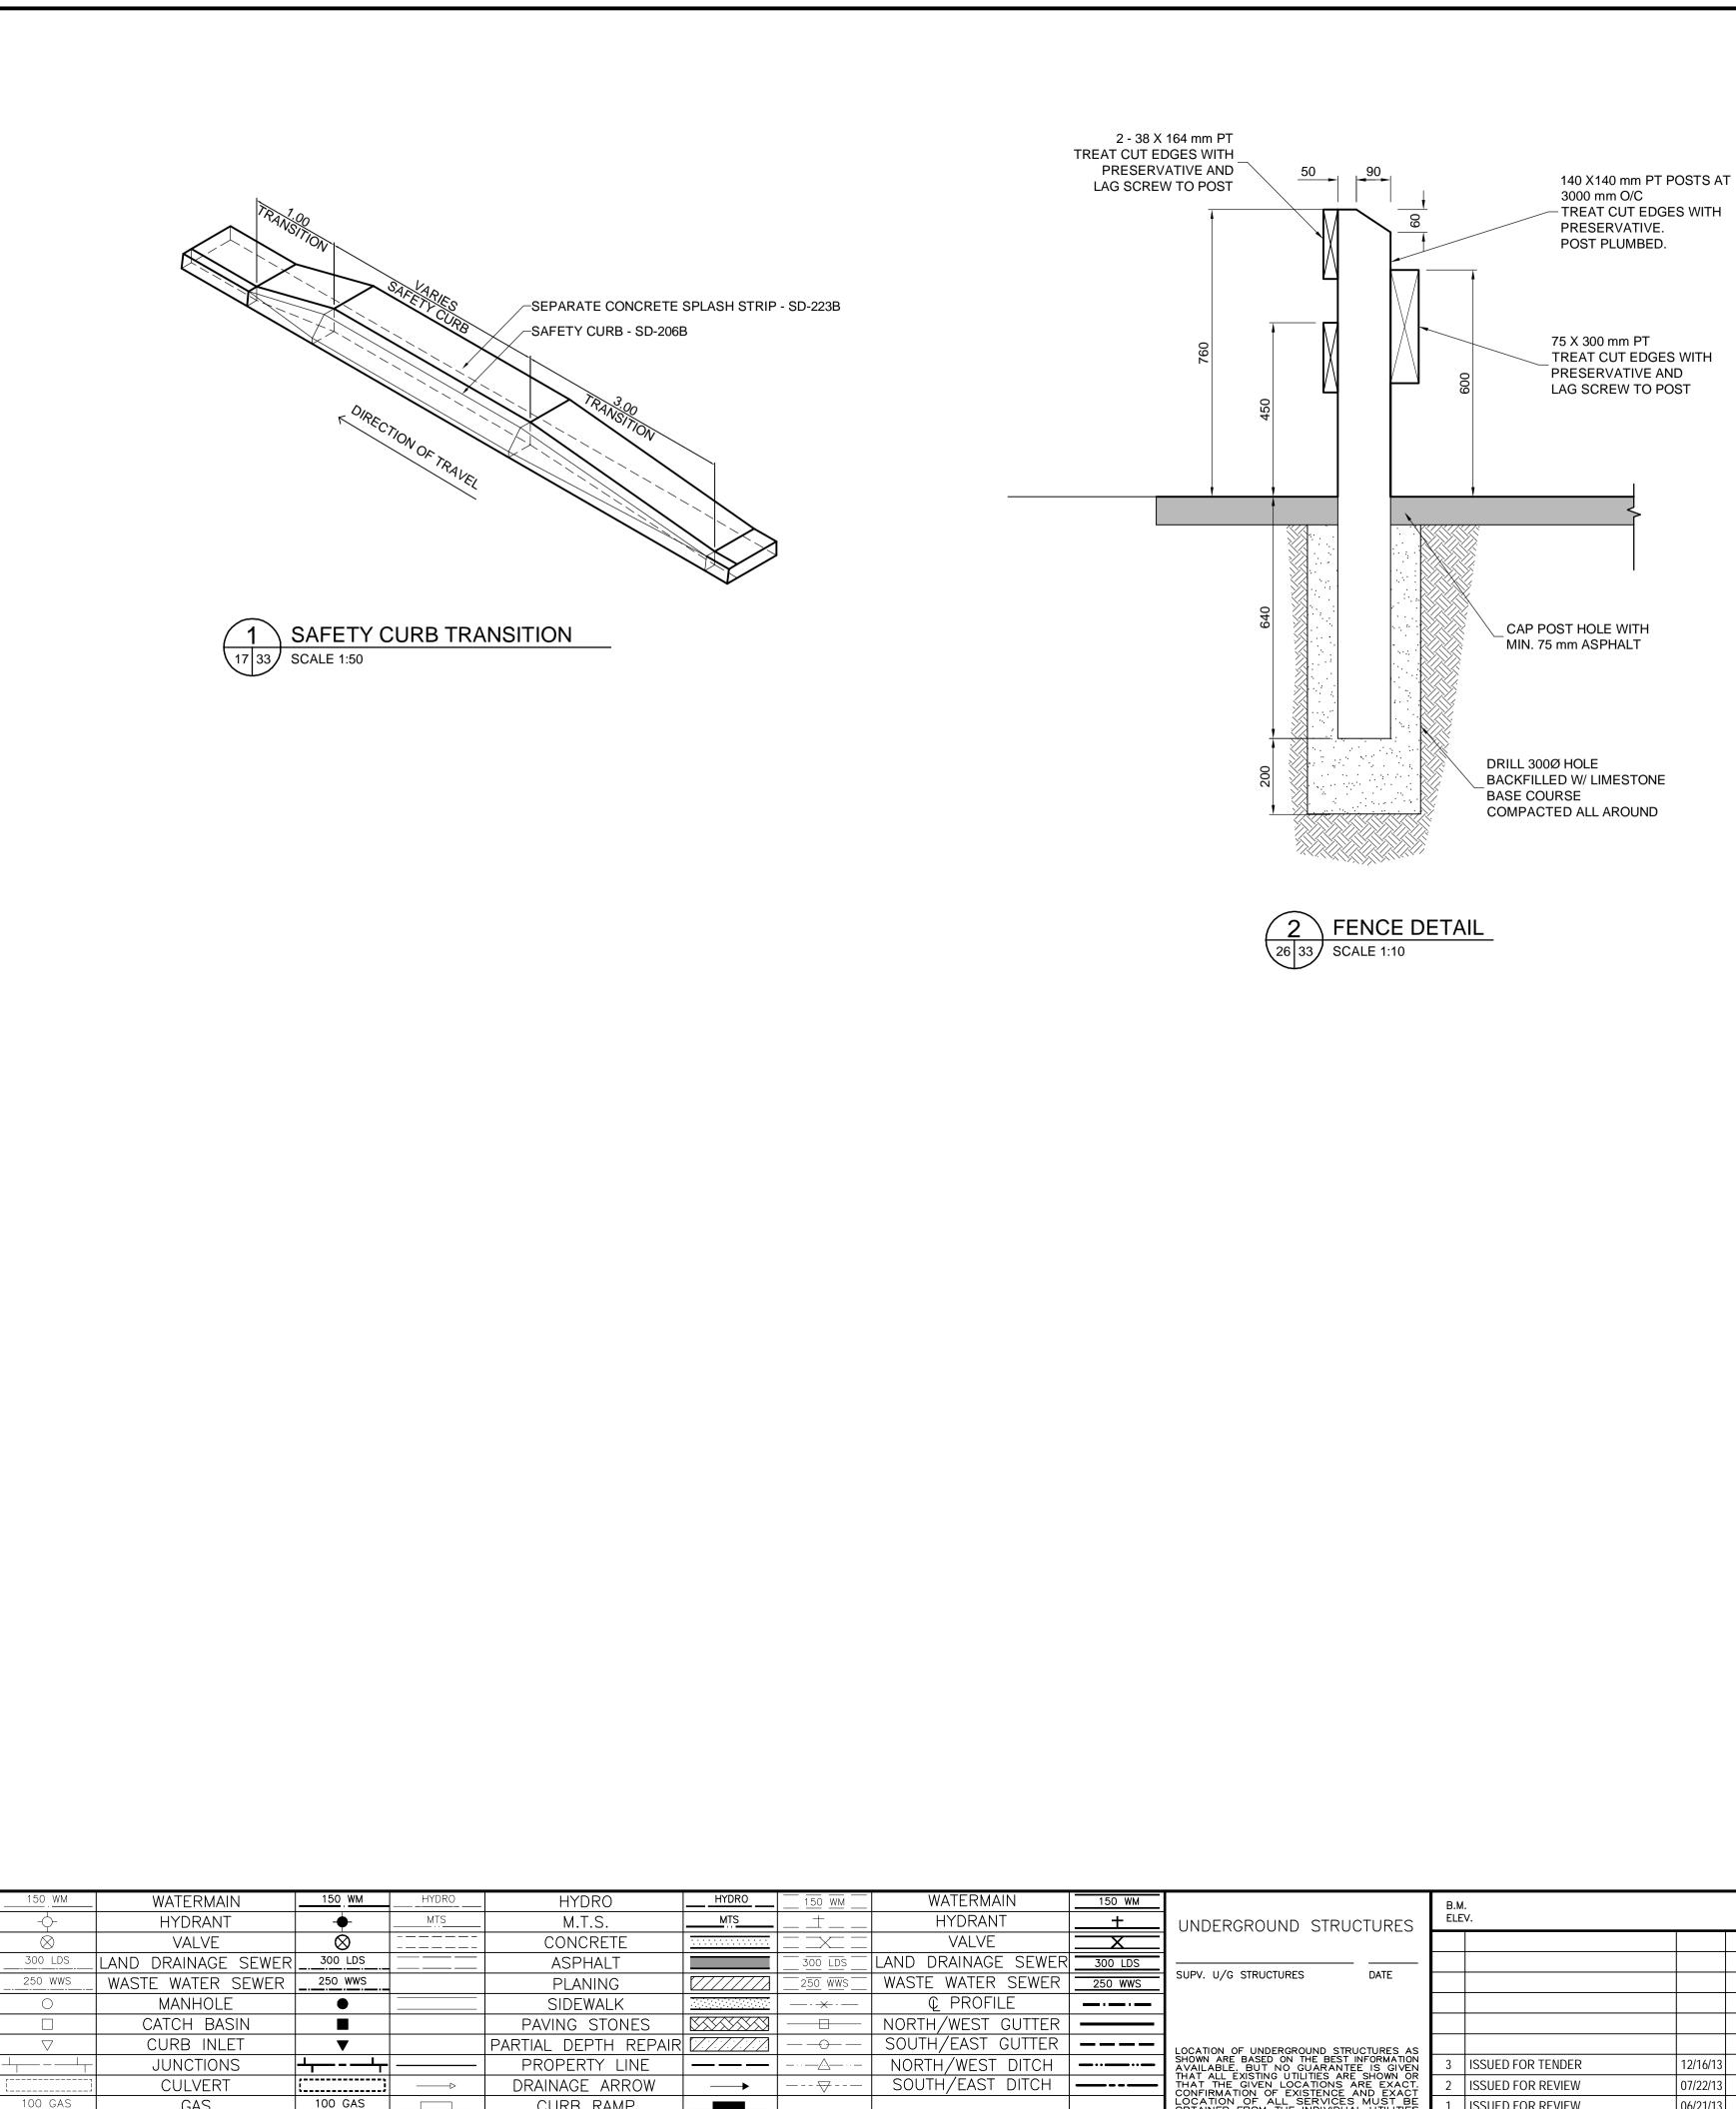

100 GAS

EXISTING

 $\longrightarrow$ 

CURB RAMP

LEGEND-PLAN

\_\_\_\_\_

GAS

LEGEND-PLAN

100 GAS

PROPOSED EXISTING

| ' | ' | v |  |
|---|---|---|--|
| D | ) | F |  |
| - |   |   |  |
|   |   |   |  |
|   |   |   |  |

METRIC

|    | HYDRO    | <u>    150  WM   </u> | WATERMAIN           | 150 WM       | UNDERGROUND STRUCTURES                                                                                                                                               | B.N   |                   |          |     | DESIGNED<br>BY | DJMS/MRD     |              | ENGINEER'S SEAL        |
|----|----------|-----------------------|---------------------|--------------|----------------------------------------------------------------------------------------------------------------------------------------------------------------------|-------|-------------------|----------|-----|----------------|--------------|--------------|------------------------|
|    | MTS      | $-\pm$                | HYDRANT             | <del>_</del> |                                                                                                                                                                      | ELEV. |                   |          |     |                | Ч.           | TOE IN       |                        |
|    | ·····    |                       | VALVE               |              |                                                                                                                                                                      |       |                   |          |     | DRAWN          | <b>T</b> U I |              | ORIGINAL<br>STAMPED BY |
|    |          |                       | LAND DRAINAGE SEWER | 300 LDS      |                                                                                                                                                                      |       |                   |          |     | BY             | TJH          |              |                        |
|    |          | 2 <u>50</u> WWs       | WASTE WATER SEWER   | 250 WWS      | SUPV. U/G STRUCTURES DATE                                                                                                                                            |       |                   |          |     | CHECKED        |              |              | J.N.<br>CRANG          |
|    |          | · _ <del>X</del> ·    | Q PROFILE           | · ·          |                                                                                                                                                                      |       |                   |          |     | BY             | JNC          | DILLON       | 12/16/2013             |
|    |          |                       | NORTH/WEST GUTTER   |              |                                                                                                                                                                      |       |                   |          |     | APPROVED       |              | CONSULTING   | STE                    |
| ١R |          | — — <u>—</u> —        | SOUTH/EAST GUTTER   |              | LOCATION OF UNDERGROUND STRUCTURES AS                                                                                                                                |       |                   |          |     | BY             | DPK          |              | T2/16/2013             |
|    | <u> </u> |                       | NORTH/WEST DITCH    |              | LOCATION OF UNDERGROUND STRUCTURES AS<br>SHOWN ARE BASED ON THE BEST INFORMATION<br>AVAILABLE. BUT NO GUARANTEE IS GIVEN<br>THAT ALL_EXISTING UTILITIES ARE SHOWN OR | 3     | ISSUED FOR TENDER | 12/16/13 | JNC |                |              | RELEASED FOR | PROFESSION             |
|    | <b></b>  | —₩                    | SOUTH/EAST DITCH    |              | THAT THE GIVEN LOCATIONS ARE EXACT.<br>CONFIRMATION OF EXISTENCE AND EXACT                                                                                           | 2     | ISSUED FOR REVIEW | 07/22/13 | JNC | HOR. SCALE     |              | CONSTRUCTION |                        |
|    |          |                       |                     |              | LOCATION OF ALL SERVICES MUST BE<br>OBTAINED FROM THE INDIVIDUAL UTILITIES<br>DECEPTED DECEPTION                                                                     | 1     | ISSUED FOR REVIEW | 06/21/13 | JNC | VERTICAL       |              |              | CONSULTANT PROJECT     |
|    | PROPOSED | EXISTING              | LEGEND-PROFILE      | PROPOSED     |                                                                                                                                                                      | NO.   | REVISIONS         | DATE     | BY  | DATE           | 12/16/2013   | DATE         | 12-7055                |