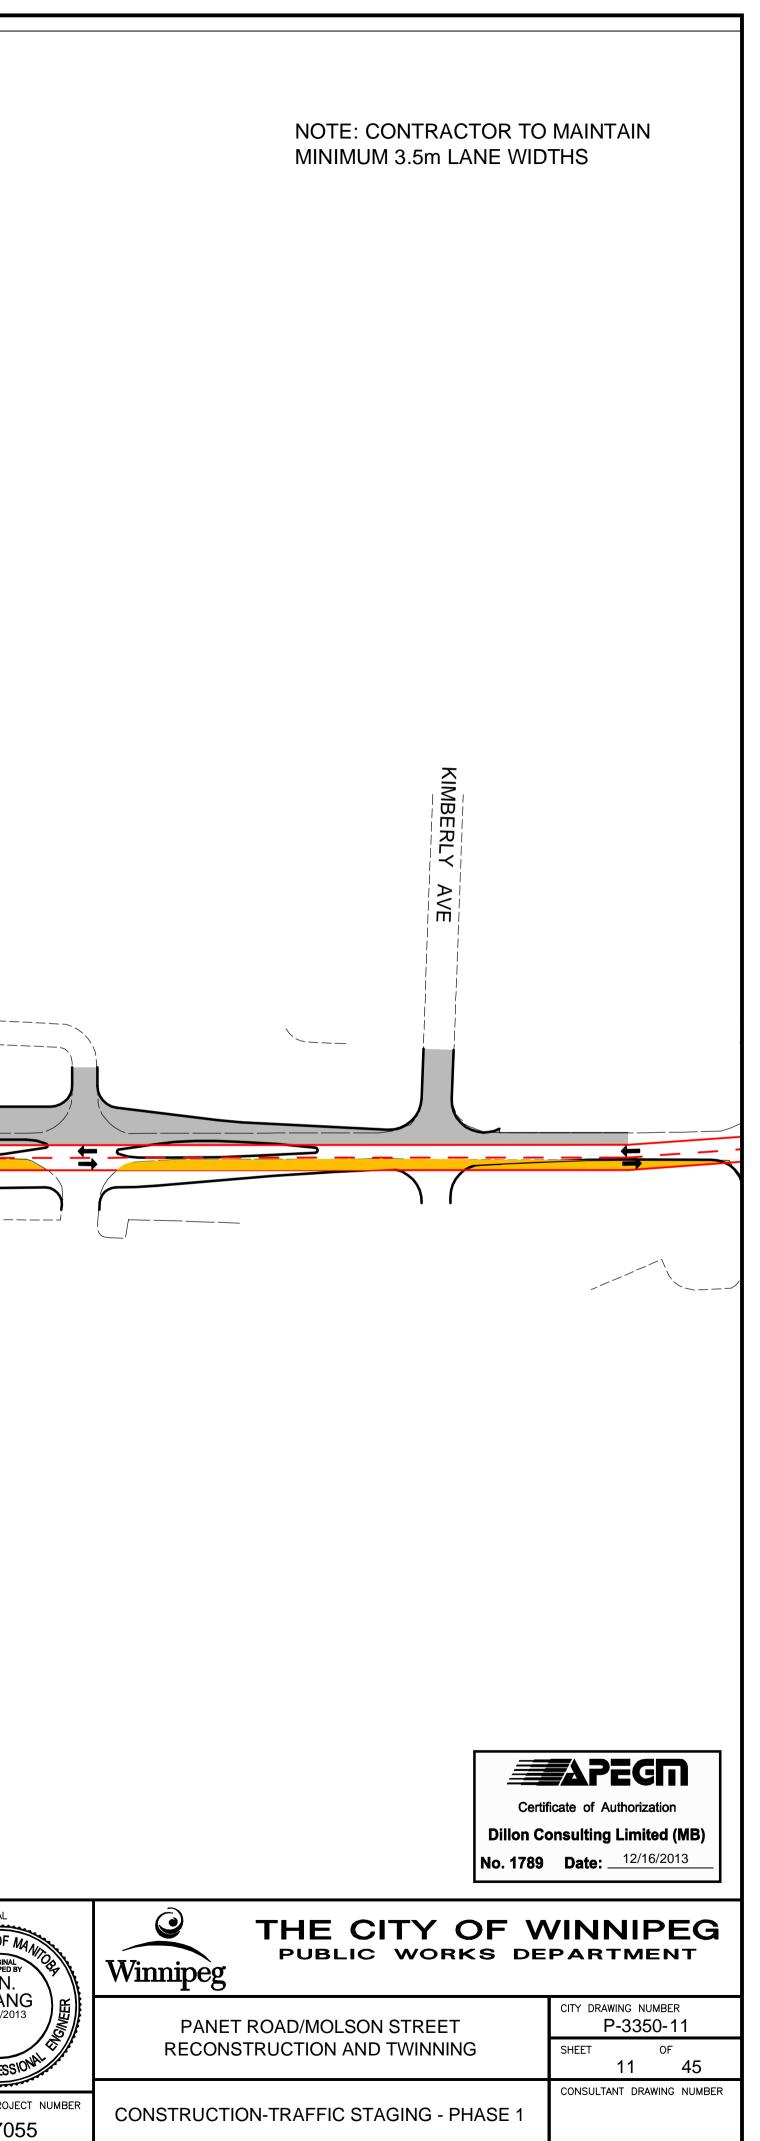

LEGEND-PLAN

| STRUCTION (STAGE 1)<br>EXISTING<br>NORTHBOUND<br>VARIES<br>VARIES<br>VARIES<br>VARIES<br>SHOULDER<br>SHOULDER<br>-75 TYPE 1A ASPHALTIC<br>-75 BASE COURSE MATE<br>-300 SUB BASE MATERIA<br>-SEPARATION GEOTEXT<br>BENCH CUT (TYP)                                                    | CONCRETE PAVEMENT<br>RIAL<br>L - 50 mm                                                                                              |                                                                                                                                         |                                                                                                           |
|--------------------------------------------------------------------------------------------------------------------------------------------------------------------------------------------------------------------------------------------------------------------------------------|-------------------------------------------------------------------------------------------------------------------------------------|-----------------------------------------------------------------------------------------------------------------------------------------|-----------------------------------------------------------------------------------------------------------|
| TYPICAL STAGE 1 SECTION                                                                                                                                                                                                                                                              |                                                                                                                                     |                                                                                                                                         |                                                                                                           |
| CONSTRUCT TEMPORARY<br>ASPHALT PAVEMENT<br>SEE TYPICAL SECTION                                                                                                                                                                                                                       | MOLSON ST                                                                                                                           | CONCORDIA AVE                                                                                                                           |                                                                                                           |
| HYDRO   150 WM   WATERMAIN   150 WM     MTS   1   HYDRANT   +     WITS   1   HYDRANT   +     WATERMAIN   150 WM   WATERMAIN   +     WITS   1   HYDRANT   +     WITS   1   HYDRO   STRUCTURES     300 LDS   LAND DRAINAGE SEWER   300 LDS     VIL//////////////////////////////////// | B.M.<br>ELEV.<br>3 ISSUED FOR TENDER 12/16/13<br>2 ISSUED FOR REVIEW 07/22/13<br>1 ISSUED FOR REVIEW 06/21/13<br>NO. REVISIONS DATE | DESIGNED JMS/MRD   DRAWN TJH   DRAWN TJH   CHECKED JNC   BY JNC   APPROVED DPK   JNC HOR. SCALE NTS   JNC VERTICAL   BY DATE 12/16/2013 | ENGINEER'S SEAL<br>ORIGINAL<br>STAMPED BY<br>J.N.<br>CRANG<br>12/16/2013<br>CONSULTANT PROJECT<br>12-7055 |