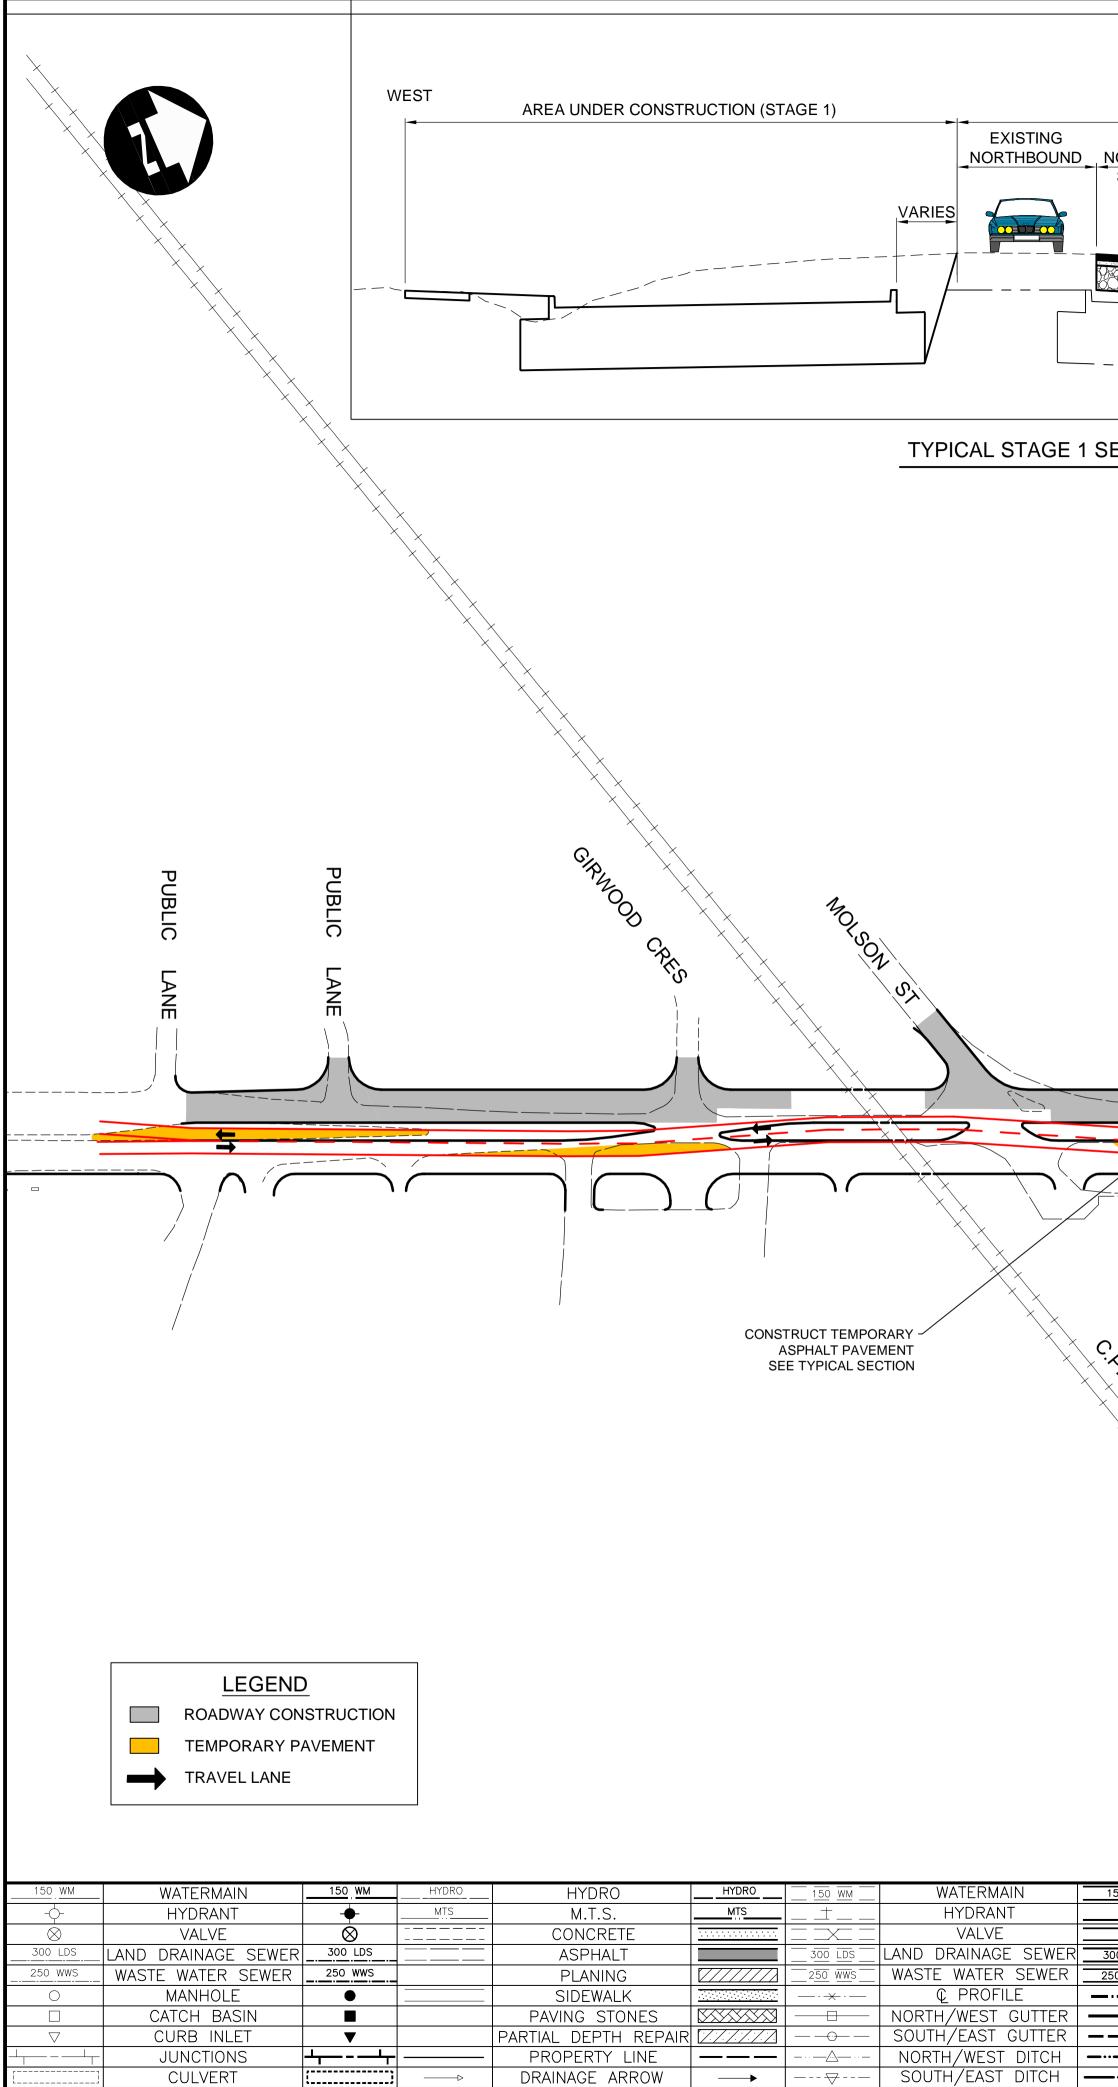

LEGEND-PLAN

| STRUCTION (STAGE 1)<br>EXISTING<br>NORTHBOUND<br>VARIES<br>VARIES<br>VARIES<br>VARIES<br>SHOULDER<br>SHOULDER<br>-75 TYPE 1A ASPHALTIC<br>-75 BASE COURSE MATE<br>-300 SUB BASE MATERIA<br>-SEPARATION GEOTEXT<br>BENCH CUT (TYP)                                                    | CONCRETE PAVEMENT<br>RIAL<br>L - 50 mm                                                                                              |                                                                                                                                         |                                                                                                           |
|--------------------------------------------------------------------------------------------------------------------------------------------------------------------------------------------------------------------------------------------------------------------------------------|-------------------------------------------------------------------------------------------------------------------------------------|-----------------------------------------------------------------------------------------------------------------------------------------|-----------------------------------------------------------------------------------------------------------|
| TYPICAL STAGE 1 SECTION                                                                                                                                                                                                                                                              |                                                                                                                                     |                                                                                                                                         |                                                                                                           |
| CONSTRUCT TEMPORARY<br>ASPHALT PAVEMENT<br>SEE TYPICAL SECTION                                                                                                                                                                                                                       | MOLSON ST                                                                                                                           | CONCORDIA AVE                                                                                                                           |                                                                                                           |
| HYDRO   150 WM   WATERMAIN   150 WM     MTS   1   HYDRANT   +     WITS   1   HYDRANT   +     WATERMAIN   150 WM   WATERMAIN   +     WITS   1   HYDRANT   +     WITS   1   HYDRO   STRUCTURES     300 LDS   LAND DRAINAGE SEWER   300 LDS     VIL//////////////////////////////////// | B.M.<br>ELEV.<br>3 ISSUED FOR TENDER 12/16/13<br>2 ISSUED FOR REVIEW 07/22/13<br>1 ISSUED FOR REVIEW 06/21/13<br>NO. REVISIONS DATE | DESIGNED JMS/MRD   DRAWN TJH   DRAWN TJH   CHECKED JNC   BY JNC   APPROVED DPK   JNC HOR. SCALE NTS   JNC VERTICAL   BY DATE 12/16/2013 | ENGINEER'S SEAL<br>ORIGINAL<br>STAMPED BY<br>J.N.<br>CRANG<br>12/16/2013<br>CONSULTANT PROJECT<br>12-7055 |