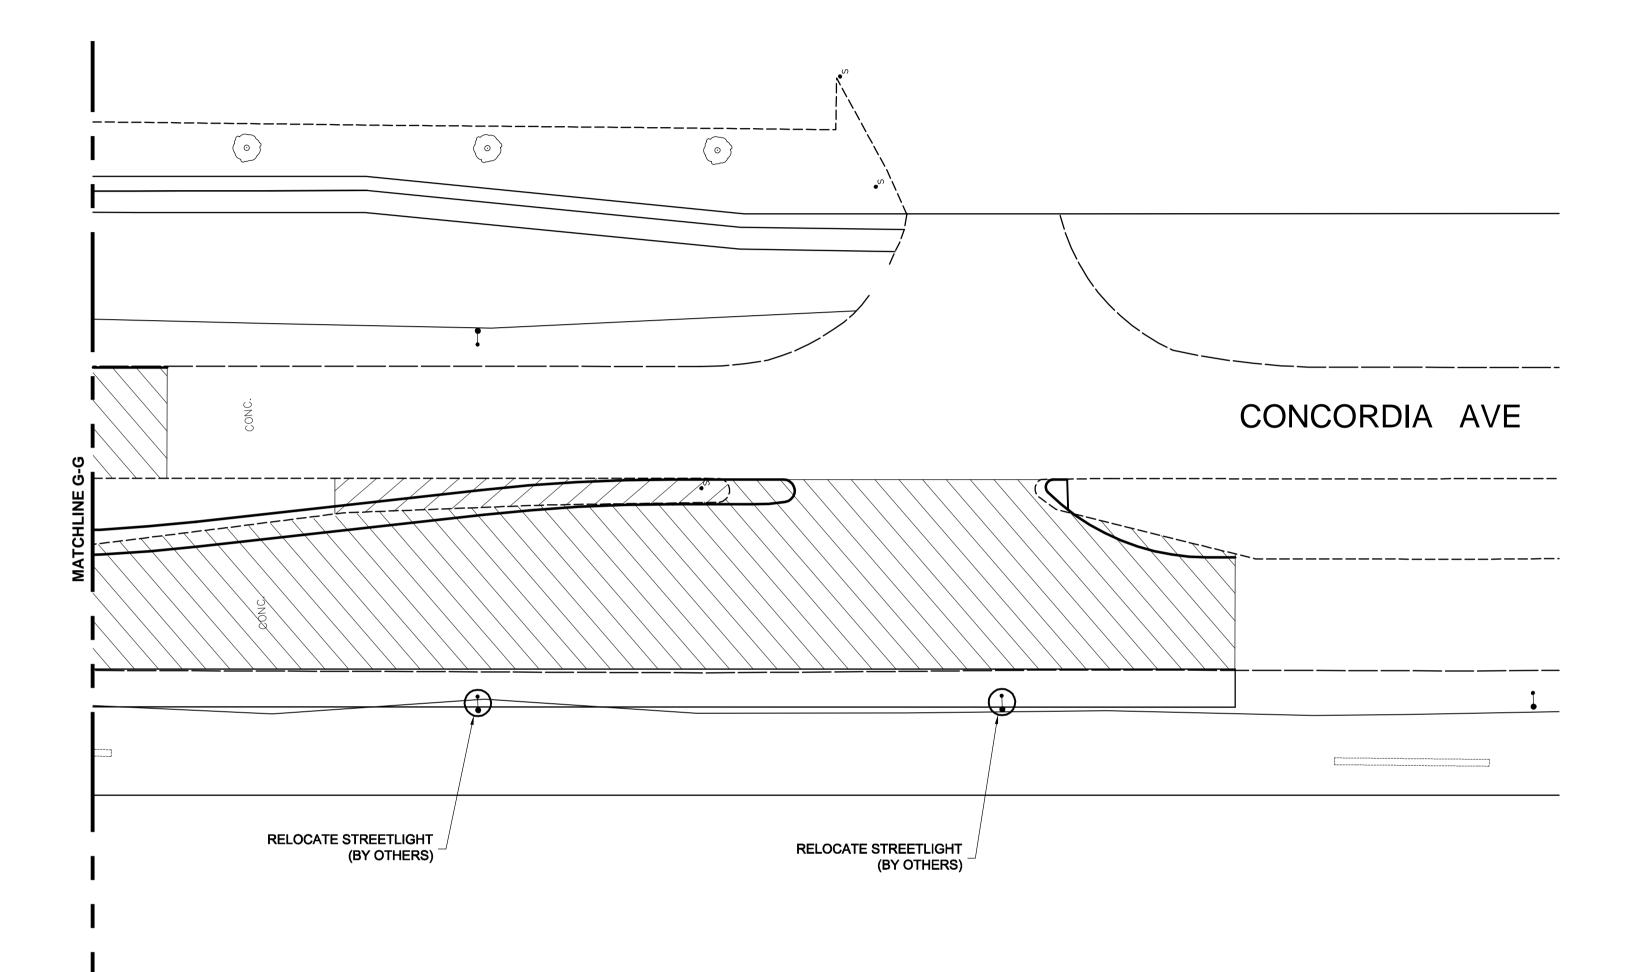

## THE CITY OF WINNIPEG PUBLIC WORKS DEPARTMENT

PANET ROAD/MOLSON STREET RECONSTRUCTION AND TWINNING

SHEET OF 10 45 CONSULTANT DRAWING NUMBER

CITY DRAWING NUMBER
P-3350-10

**REMOVALS - CONCORDIA-EAST**