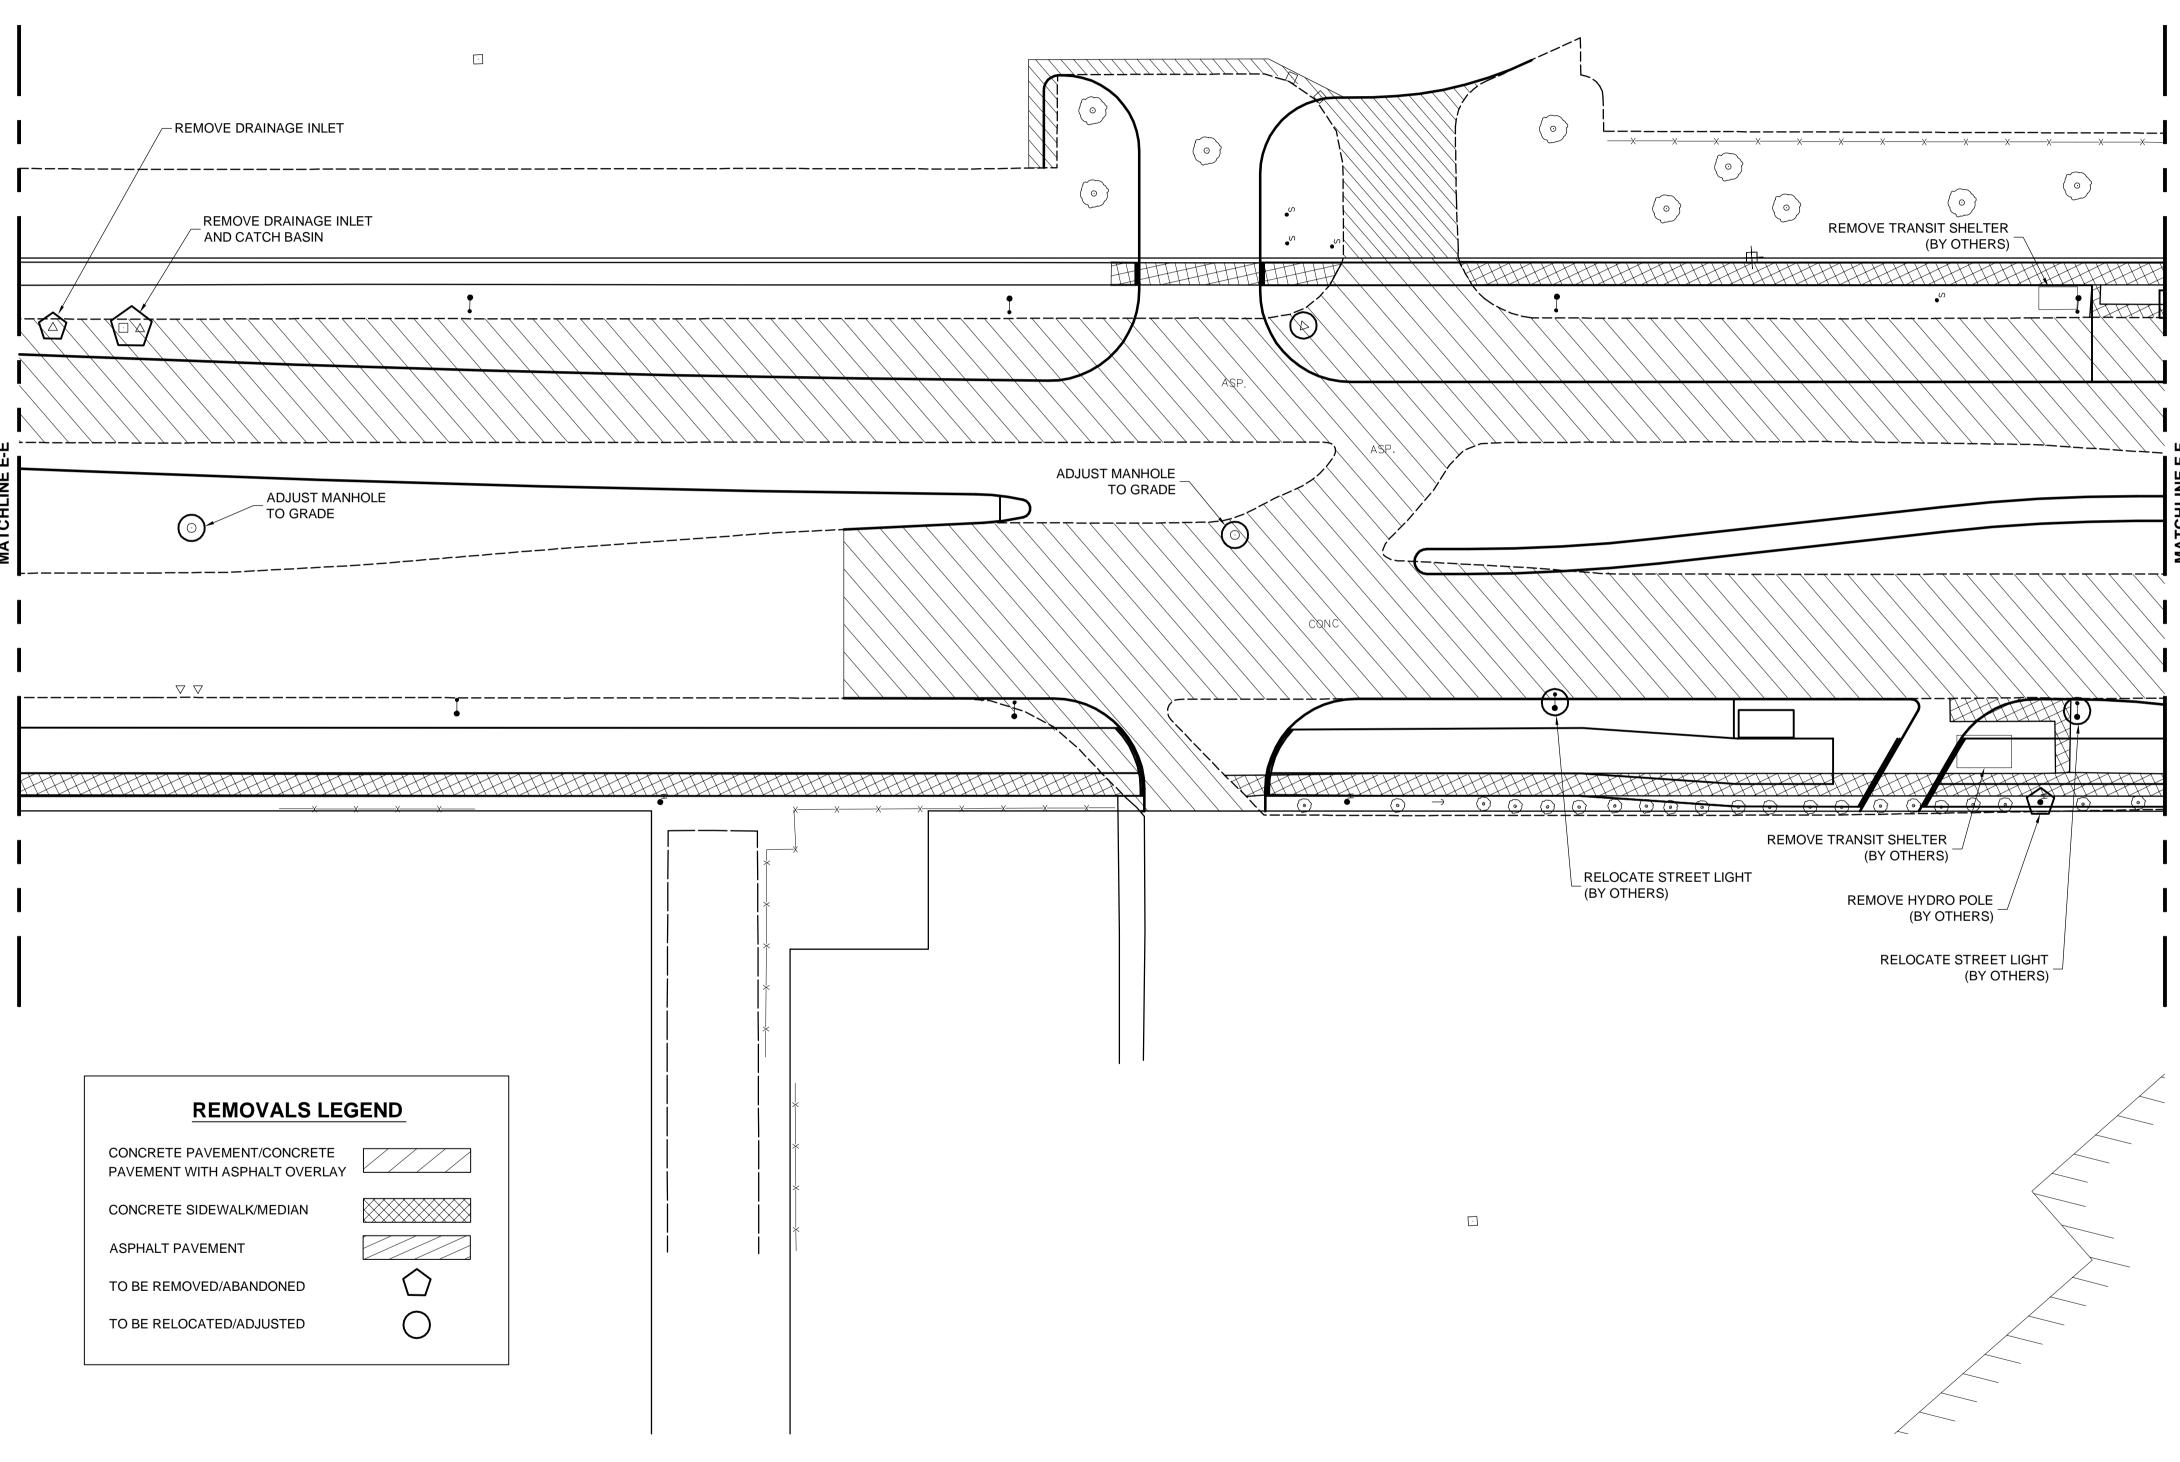

27055\02-Civil\01-Contract\12-Removals.dwg

| mm 021 12-Re | WATERMAIN                    | H             | <u>YDRO HYDRO</u><br>MTS M.T.S.       | HYDRO<br>MTS                                                                                                                                                                                                                                                                                                                                                                                                                                                                                                                                                                                                                                                                                                                                                                                                                                                                                                                                                                                                                                                                                                                                                                                                                                                                                                                                                                                                                                                                                                                                                                                                                                                                                                                                                                                                                                                                                                                                                                                                                                                                                           | <u> </u>  | WATERMAIN<br>HYDRANT                  | 150 WM     | UNDERGROUND STRUCTURES                                                                                                                                                                                    | B.M.<br>ELEV.                             |                                | DESIGNED<br>BY | JMS/MRD    |                              | ENGINEER'S SEAL             |                                                         | WINNIPEG                                     |
|--------------|------------------------------|---------------|---------------------------------------|--------------------------------------------------------------------------------------------------------------------------------------------------------------------------------------------------------------------------------------------------------------------------------------------------------------------------------------------------------------------------------------------------------------------------------------------------------------------------------------------------------------------------------------------------------------------------------------------------------------------------------------------------------------------------------------------------------------------------------------------------------------------------------------------------------------------------------------------------------------------------------------------------------------------------------------------------------------------------------------------------------------------------------------------------------------------------------------------------------------------------------------------------------------------------------------------------------------------------------------------------------------------------------------------------------------------------------------------------------------------------------------------------------------------------------------------------------------------------------------------------------------------------------------------------------------------------------------------------------------------------------------------------------------------------------------------------------------------------------------------------------------------------------------------------------------------------------------------------------------------------------------------------------------------------------------------------------------------------------------------------------------------------------------------------------------------------------------------------------|-----------|---------------------------------------|------------|-----------------------------------------------------------------------------------------------------------------------------------------------------------------------------------------------------------|-------------------------------------------|--------------------------------|----------------|------------|------------------------------|-----------------------------|---------------------------------------------------------|----------------------------------------------|
| - Contro     | VALVE<br>LAND DRAINAGE SEWER | × ===         | CONCRETE                              | <u></u>                                                                                                                                                                                                                                                                                                                                                                                                                                                                                                                                                                                                                                                                                                                                                                                                                                                                                                                                                                                                                                                                                                                                                                                                                                                                                                                                                                                                                                                                                                                                                                                                                                                                                                                                                                                                                                                                                                                                                                                                                                                                                                |           | VALVE<br>LAND DRAINAGE SEWI           | ER 300 LDS | SUPV. U/G STRUCTURES DATE                                                                                                                                                                                 |                                           |                                | DRAWN<br>BY    | TJH        | DILLON<br>CONSULTING         | REQUINCE OF MANNER          | Winnipeg PUBLIC WORKS D                                 |                                              |
| 250 WWS      | WASTE WATER SEWER<br>MANHOLE |               | PLANING<br>SIDEWALK                   |                                                                                                                                                                                                                                                                                                                                                                                                                                                                                                                                                                                                                                                                                                                                                                                                                                                                                                                                                                                                                                                                                                                                                                                                                                                                                                                                                                                                                                                                                                                                                                                                                                                                                                                                                                                                                                                                                                                                                                                                                                                                                                        |           | WASTE WATER SEWE<br>Q PROFILE         | R          |                                                                                                                                                                                                           |                                           |                                | CHECKED<br>BY  | JNC        |                              | J.N.<br>CRANG<br>12/16/2013 | PANET ROAD/MOLSON STREET<br>RECONSTRUCTION AND TWINNING | CITY DRAWING NUMBER<br>P-3350-09<br>SHEET OF |
| 5\02-(       | CATCH BASIN<br>CURB INLET    | ■             | PAVING STONES<br>PARTIAL DEPTH REPAIR | Image: Second |           | NORTH/WEST GUTTE<br>SOUTH/EAST GUTTER |            |                                                                                                                                                                                                           |                                           |                                | APPROVED<br>BY | DPK        |                              |                             |                                                         |                                              |
| \12705<br>   | JUNCTIONSCULVERT             | */            | PROPERTY LINE DRAINAGE ARROW          |                                                                                                                                                                                                                                                                                                                                                                                                                                                                                                                                                                                                                                                                                                                                                                                                                                                                                                                                                                                                                                                                                                                                                                                                                                                                                                                                                                                                                                                                                                                                                                                                                                                                                                                                                                                                                                                                                                                                                                                                                                                                                                        | <u>∧_</u> | NORTH/WEST DITCH<br>SOUTH/EAST DITCH  |            | SHOWN ARE BASED ON THE BEST INFORMATION<br>AVAILABLE. BUT NO GUARANTEE IS GIVEN<br>THAT ALL EXISTING UTILITIES ARE SHOWN OR<br>THAT THE GIVEN LOCATIONS ARE EXACT.<br>CONFIRMATION OF EXISTENCE AND EXACT | 3 ISSUED FOR TENDER   2 ISSUED FOR REVIEW | 12/16/13 JNC -<br>07/22/13 JNC | HOR. SCAL      | e 1:250    | RELEASED FOR<br>CONSTRUCTION | CONSULTANT PROJECT NUMBER   |                                                         | CONSULTANT DRAWING NUMBER                    |
| EXISTIN      |                              | PROPOSED EXIS | CURB RAMPSTINGLEGEND-PLAN             | PROPOSED                                                                                                                                                                                                                                                                                                                                                                                                                                                                                                                                                                                                                                                                                                                                                                                                                                                                                                                                                                                                                                                                                                                                                                                                                                                                                                                                                                                                                                                                                                                                                                                                                                                                                                                                                                                                                                                                                                                                                                                                                                                                                               | EXISTING  | LEGEND-PROFILE                        | PROPOSED   | LOCATION OF ALL SERVICES MUST BE<br>OBTAINED FROM THE INDIVIDUAL UTILITIES<br>BEFORE PROCEEDING WITH CONSTRUCTION.                                                                                        | 1 ISSUED FOR REVIEW   NO. REVISIONS       | 06/21/13 JNC<br>DATE BY        | VERTICAL       | 12/16/2013 | DATE                         | 12-7055                     | REMOVALS - CONCORDIA-WEST (2 OF 2)                      |                                              |