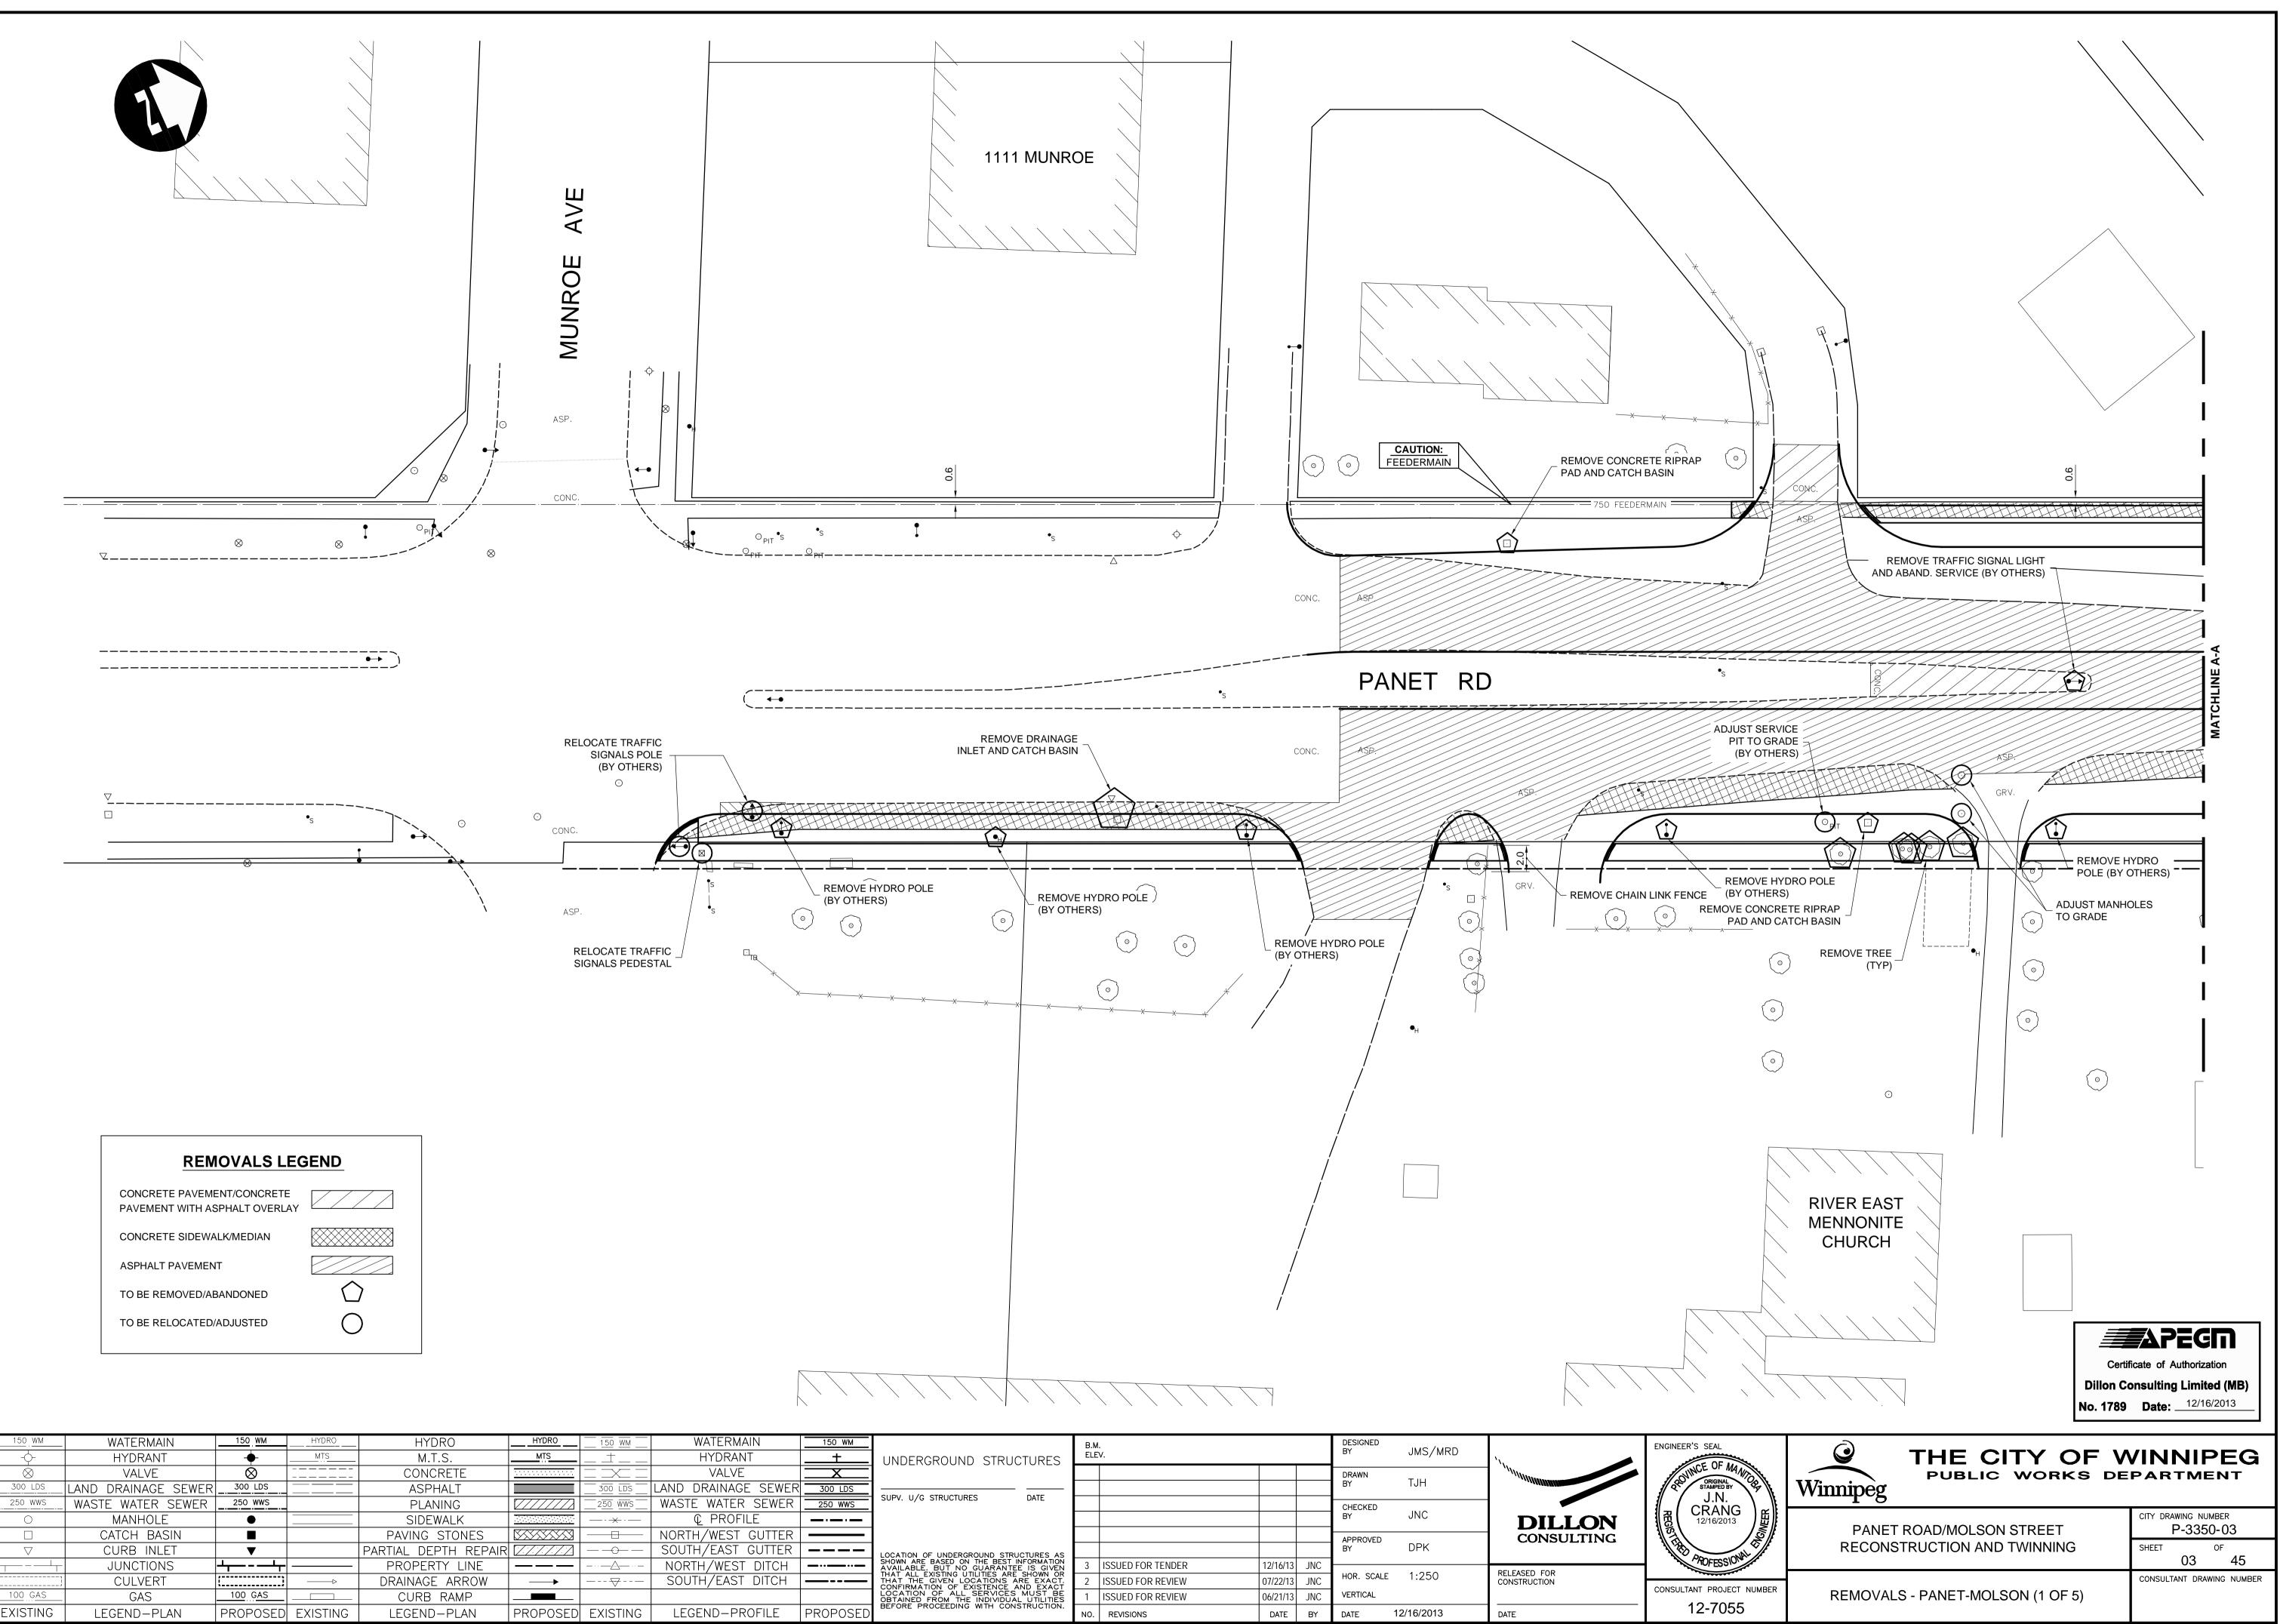

| 150 WM             | WATERMAIN           | 150 WM         | HYDRO             | HYDRO                | HYDRO       | 150 WM          | WATERMAIN           | 150 WM       |                                                                                                                                                                                                                                           | B.M | И.                |          |     | DESIGNED<br>BY |              |                                        | ENGINEER'S SEAL |
|--------------------|---------------------|----------------|-------------------|----------------------|-------------|-----------------|---------------------|--------------|-------------------------------------------------------------------------------------------------------------------------------------------------------------------------------------------------------------------------------------------|-----|-------------------|----------|-----|----------------|--------------|----------------------------------------|-----------------|
|                    | HYDRANT             |                | MTS               | M.T.S.               | MTS         |                 | HYDRANT             | <del>_</del> | UNDERGROUND STRUCTURES                                                                                                                                                                                                                    | ELE | ELEV.             |          |     |                | JMS/MRD      | 11. ·                                  |                 |
| $\otimes$          | VALVE               | $\otimes$      |                   | CONCRETE             | <u></u>     |                 | VALVE               |              |                                                                                                                                                                                                                                           |     |                   |          |     | DRAWN          | <b>T</b> U I | ''\\\\\\\\\\\\\\\\\\\\\\\\\\\\\\\\\\\\ | OVINCE OF       |
| 300 LDS            | LAND DRAINAGE SEWER | 300 LDS        |                   | ASPHALT              |             |                 | LAND DRAINAGE SEWER |              | SUPV. U/G STRUCTURES DATE                                                                                                                                                                                                                 |     |                   |          |     | by TJH         |              |                                        |                 |
| 250 WWS            | WASTE WATER SEWER   | 250 WWS        |                   | PLANING              |             | 2 <u>50</u> WWS | WASTE WATER SEWER   | 250 WWS      |                                                                                                                                                                                                                                           |     |                   |          |     | CHECKED        |              |                                        |                 |
| 0                  | MANHOLE             | •              |                   | SIDEWALK             |             |                 | © PROFILE           |              |                                                                                                                                                                                                                                           |     |                   |          |     | BY             | JNC          | DILLON                                 | 12/16/20        |
|                    | CATCH BASIN         |                |                   | PAVING STONES        |             |                 |                     |              |                                                                                                                                                                                                                                           |     |                   |          |     | APPROVED       |              | CONSULTING                             | A ST            |
| $\bigtriangledown$ | CURB INLET          |                |                   | PARTIAL DEPTH REPAIR |             |                 | SOUTH/EAST GUTTER   |              |                                                                                                                                                                                                                                           |     |                   |          |     | BY DPK         | DPK          |                                        | PROFES          |
|                    | JUNCTIONS           | ╧┰╌╴╴╌┸┰│      |                   | PROPERTY LINE        |             |                 | NORTH/WEST DITCH    |              | LOCATION OF UNDERGROUND STRUCTURES AS<br>SHOWN ARE BASED ON THE BEST INFORMATION<br>AVAILABLE. BUT NO GUARANTEE IS GIVEN<br>THAT ALL EXISTING UTILITIES ARE SHOWN OR                                                                      | 3   | ISSUED FOR TENDER | 12/16/13 |     | HOR. SCALE     | 1:250        | RELEASED FOR                           | THOFES          |
| [                  | CULVERT             | ()             | $\longrightarrow$ | DRAINAGE ARROW       | <b>&gt;</b> |                 | SOUTH/EAST DITCH    |              | THAT THE GIVEN LOCATIONS ARE EXACT.<br>CONFIRMATION OF EXISTENCE AND EXACT                                                                                                                                                                | 2   | ISSUED FOR REVIEW | 07/22/13 |     |                | 1.230        | CONSTRUCTION                           | CONSULTANT PROJ |
|                    | GAS                 | <u>100 GAS</u> |                   | CURB RAMP            |             |                 |                     |              | THAT THE GIVEN LOCATIONS ARE SHOWN OR<br>THAT THE GIVEN LOCATIONS ARE EXACT.<br>CONFIRMATION OF EXISTENCE AND EXACT<br>LOCATION OF ALL SERVICES MUST BE<br>OBTAINED FROM THE INDIVIDUAL UTILITIES<br>BEFORE PROCEEDING WITH CONSTRUCTION. | 1   | ISSUED FOR REVIEW | 06/21/13 | JNC | VERTICAL       |              |                                        |                 |
| EXISTING           | LEGEND-PLAN         | PROPOSED       | EXISTING          | LEGEND-PLAN          | PROPOSED    | EXISTING        | LEGEND-PROFILE      | PROPOSED     | before proceeding with construction.                                                                                                                                                                                                      | NO. | REVISIONS         | DATE     | BY  | DATE           | 12/16/2013   | DATE                                   | 12-70           |