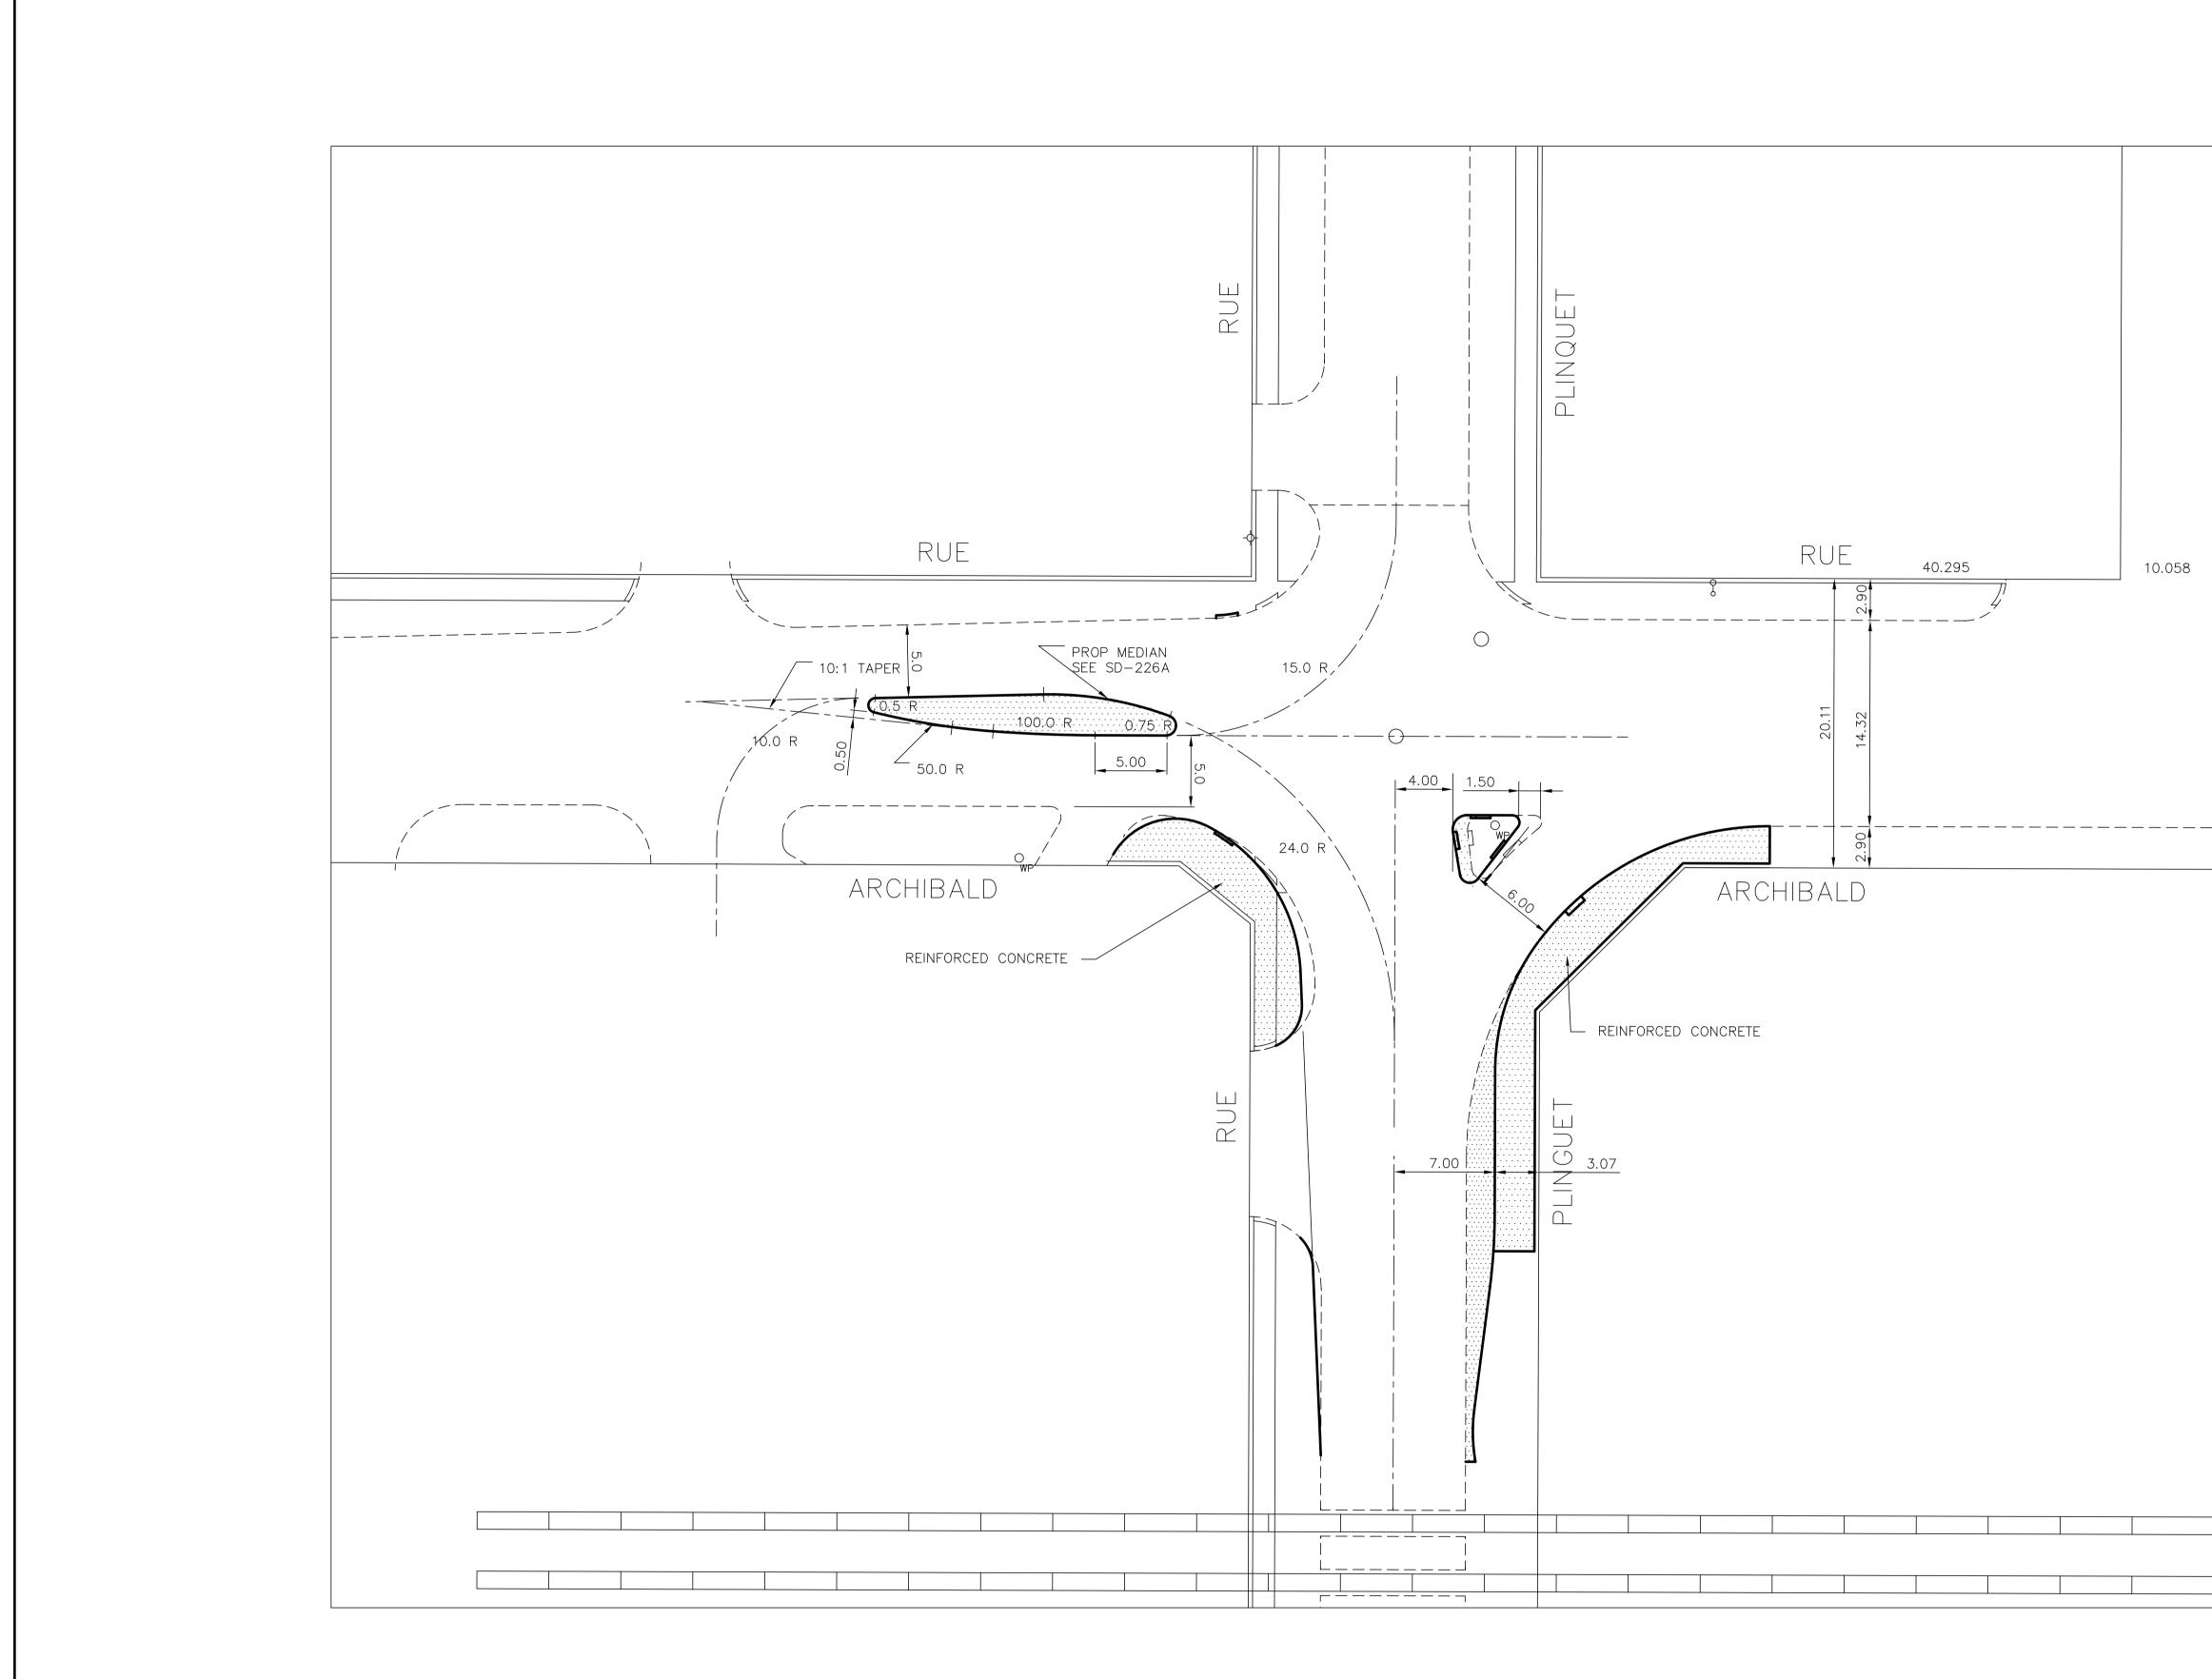

|          | PROP OVERHEAD<br>SIGN STRUCTURE<br>EXIST. WOODEN                                                     |
|----------|------------------------------------------------------------------------------------------------------|
|          |                                                                                                      |
|          |                                                                                                      |
|          |                                                                                                      |
|          | THE CITY OF WINNIPEG<br>PUBLIC WORKS DEPARTMENT<br>Winnipeg TRANSPORTATION DIVISION<br>RUE ARCHIBALD |
| WING NO. | AT CAD FILE DRAWING NUMBER T\T-3211.DWG CITY DRAWING NUMBER INTERSECTION IMPROVEMENT $T-3211-01$     |