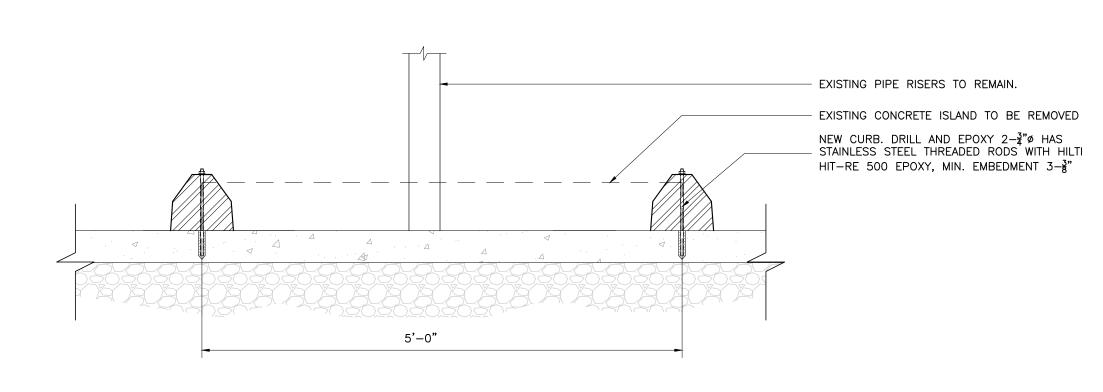

## TYPICAL BASE COAT REPAIR IN PARKING STALLS S8 SCALE: 1-1/2"=1'-0"

TYPICAL LEVEL P2 CONCRETE BASE REPAIR S8 SCALE: 3/4"=1'-0"

TYPICAL CONCRETE COLUMN REPAIR (PLAN DETAIL) S8 SCALE: 1-1/2"=1'-0"

NEW PEDESTRIAN WALKWAY - LEVEL P2 S8 SCALE: 1"=1'-0"

**NEW PEDESTRIAN WALKWAY - LEVEL P1** S8 SCALE: 1"=1'-0"

LOCATION OF FIRE HOSE CABINET TO

PODIUM LEVEL

- BE AS DIRECTED BY CONTRACT ADMINISTRATOR.

11 FIRE CABINET DETAIL (TYP.) S8 SCALE: 3/4"=1'-0"

NO. REVISION DATE JULY 3, 2012 ISSUED FOR COORDINATION SEPT 6, 2012 2 ISSUED FOR 66% REVIEW NOV 7, 2012 ISSUED FOR BID