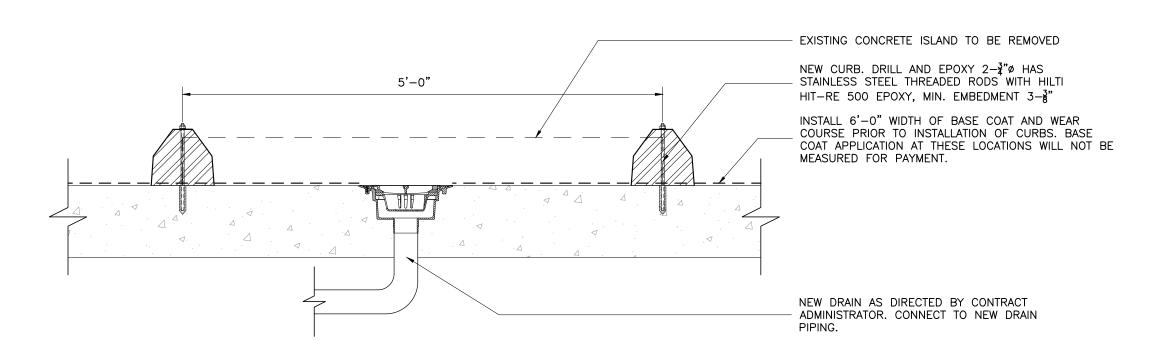

## TYPICAL BASE COAT REPAIR IN PARKING STALLS S8 SCALE: 1-1/2"=1'-0"

TYPICAL LEVEL P2 CONCRETE BASE REPAIR S8 SCALE: 3/4"=1'-0"

TYPICAL CONCRETE COLUMN REPAIR (PLAN DETAIL) S8 SCALE: 1-1/2"=1'-0"

NEW PEDESTRIAN WALKWAY - LEVEL P2 S8 SCALE: 1"=1'-0"

**NEW PEDESTRIAN WALKWAY - LEVEL P1** S8 SCALE: 1"=1'-0"

LOCATION OF FIRE HOSE CABINET TO

PODIUM LEVEL

- BE AS DIRECTED BY CONTRACT ADMINISTRATOR.

11 FIRE CABINET DETAIL (TYP.) S8 SCALE: 3/4"=1'-0"

NO. REVISION DATE JULY 3, 2012 ISSUED FOR COORDINATION SEPT 6, 2012 2 ISSUED FOR 66% REVIEW NOV 7, 2012 ISSUED FOR BID