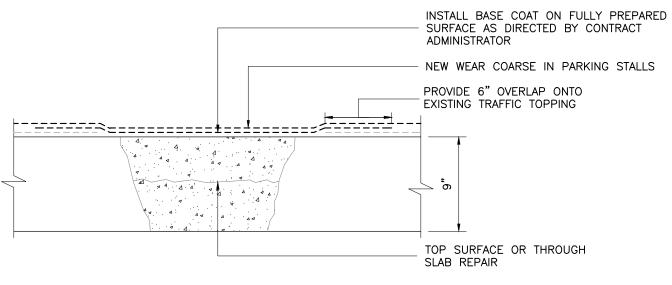

## TYPICAL BASE COAT REPAIR IN PARKING STALLS S8 SCALE: 1-1/2"=1'-0"

TYPICAL LEVEL P2 CONCRETE BASE REPAIR S8 SCALE: 3/4"=1'-0"

TYPICAL CONCRETE COLUMN REPAIR (PLAN DETAIL) S8 SCALE: 1-1/2"=1'-0"

NEW PEDESTRIAN WALKWAY - LEVEL P2 S8 SCALE: 1"=1'-0"