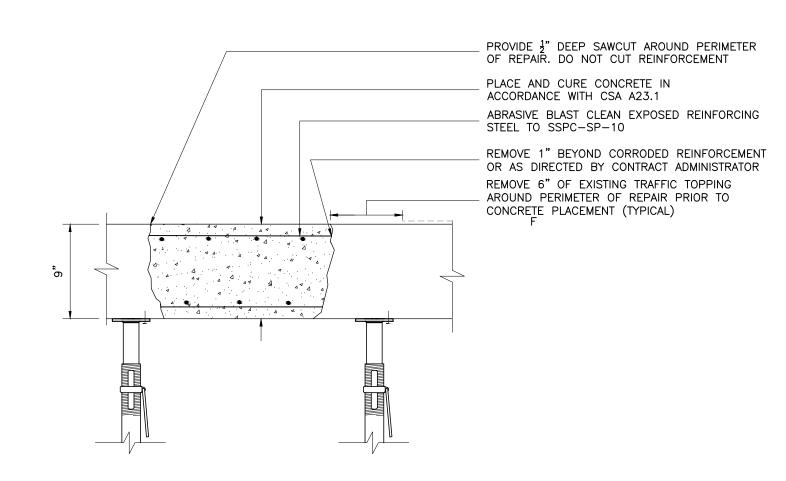

## TYPICAL BASE COAT REPAIR IN PARKING STALLS S8 SCALE: 1-1/2"=1'-0"

TYPICAL LEVEL P2 CONCRETE BASE REPAIR S8 SCALE: 3/4"=1'-0"

TYPICAL CONCRETE COLUMN REPAIR (PLAN DETAIL) S8 SCALE: 1-1/2"=1'-0"

NEW PEDESTRIAN WALKWAY - LEVEL P2 S8 SCALE: 1"=1'-0"