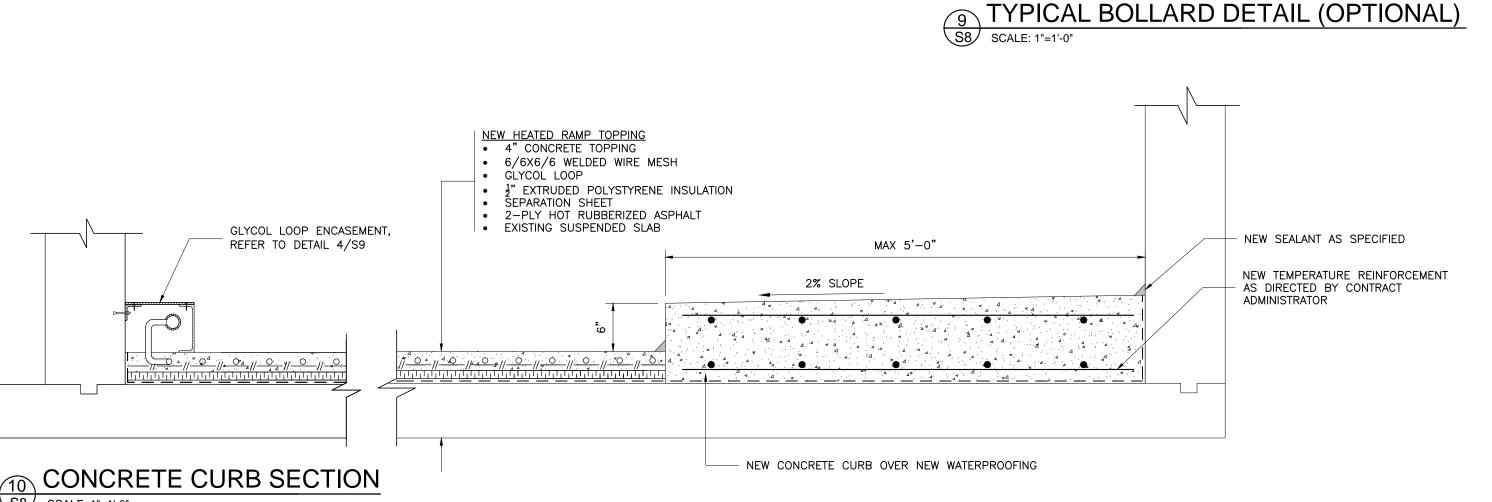

## TYPICAL BASE COAT REPAIR IN PARKING STALLS S8 SCALE: 1-1/2"=1'-0"

TYPICAL LEVEL P2 CONCRETE BASE REPAIR S8 SCALE: 3/4"=1'-0"

TYPICAL CONCRETE COLUMN REPAIR (PLAN DETAIL) S8 SCALE: 1-1/2"=1'-0"

NEW PEDESTRIAN WALKWAY - LEVEL P2 S8 SCALE: 1"=1'-0"