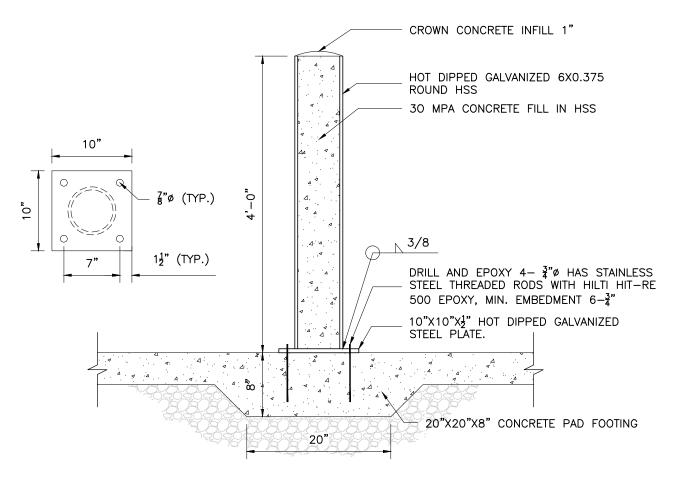

## TYPICAL LEVEL P1 COLUMN BASE REPAIR S8 SCALE: 1"=1'-0"



## **TYPICAL THROUGH SLAB REPAIR** S8 SCALE: 1-1/2"=1'-0"



TYPICAL TOP SURFACE REPAIR S8 SCALE: 1-1/2"=1'-0"



TYPICAL SOFFIT REPAIR FOR RAMPS 1, 5, AND 6





## TYPICAL BASE COAT REPAIR IN PARKING STALLS S8 SCALE: 1-1/2"=1'-0"



TYPICAL LEVEL P2 CONCRETE BASE REPAIR S8 SCALE: 3/4"=1'-0"



TYPICAL CONCRETE COLUMN REPAIR (PLAN DETAIL) S8 SCALE: 1-1/2"=1'-0"





NEW PEDESTRIAN WALKWAY - LEVEL P2 S8 SCALE: 1"=1'-0"



**NEW PEDESTRIAN WALKWAY - LEVEL P1** S8 SCALE: 1"=1'-0"







LOCATION OF FIRE HOSE CABINET TO

PODIUM LEVEL

- BE AS DIRECTED BY CONTRACT ADMINISTRATOR.

11 FIRE CABINET DETAIL (TYP.) S8 SCALE: 3/4"=1'-0"

NO. REVISION DATE JULY 3, 2012 ISSUED FOR COORDINATION SEPT 6, 2012 2 ISSUED FOR 66% REVIEW NOV 7, 2012 ISSUED FOR BID

CONTRACTOR SHALL CHECK AND VERIFY ALL DIMENSIONS AND BE RESPONSIBLE FOR REPORTING ALL DISCREPANCIES TO CITY AND/OR CONTRACT ADMINISTRATOR PRIOR TO BID

LATEST APPROVED DRAWINGS ONLY TO BE USED FOR CONSTRUCTION.

PRINTS ARE NOT TO BE SCALED. KEY PLAN: - AREA OF WORK ———— SMITH STREET ———

——— DONALD STREET ———

LONDON OTTAWA Tel. 1-519-452-7700 Tel. 1-613-824-8900 Toll Free1-866-919-4531 Toll Free1-866-919-4530 **IQALUIT** SASKATOON Tel. 1-867-979-3300 Tel. 1-306-343-5500

Toll Free 1-866-919-8899 Toll Free 1-866-919-4533 **