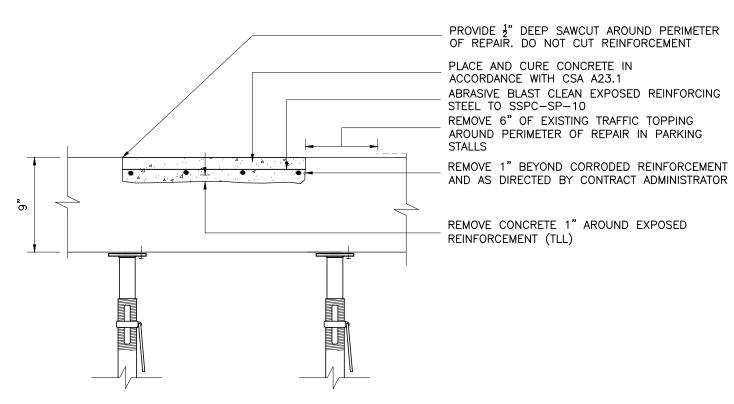

## **TYPICAL THROUGH SLAB REPAIR** S8 SCALE: 1-1/2"=1'-0"

TYPICAL TOP SURFACE REPAIR S8 SCALE: 1-1/2"=1'-0"

TYPICAL SOFFIT REPAIR FOR RAMPS 1, 5, AND 6