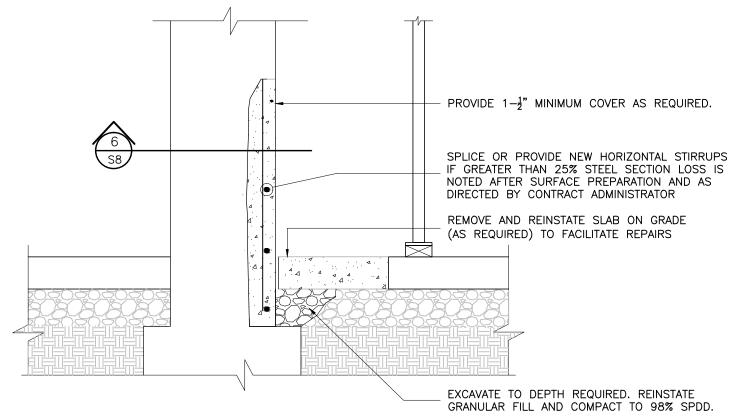

## TYPICAL LEVEL P1 COLUMN BASE REPAIR S8 SCALE: 1"=1'-0"



## **TYPICAL THROUGH SLAB REPAIR** S8 SCALE: 1-1/2"=1'-0"



TYPICAL TOP SURFACE REPAIR S8 SCALE: 1-1/2"=1'-0"



TYPICAL SOFFIT REPAIR FOR RAMPS 1, 5, AND 6





## TYPICAL BASE COAT REPAIR IN PARKING STALLS S8 SCALE: 1-1/2"=1'-0"



TYPICAL LEVEL P2 CONCRETE BASE REPAIR S8 SCALE: 3/4"=1'-0"



TYPICAL CONCRETE COLUMN REPAIR (PLAN DETAIL) S8 SCALE: 1-1/2"=1'-0"





NEW PEDESTRIAN WALKWAY - LEVEL P2 S8 SCALE: 1"=1'-0"



**NEW PEDESTRIAN WALKWAY - LEVEL P1** S8 SCALE: 1"=1'-0"







LOCATION OF FIRE HOSE CABINET TO

PODIUM LEVEL

- BE AS DIRECTED BY CONTRACT ADMINISTRATOR.

11 FIRE CABINET DETAIL (TYP.) S8 SCALE: 3/4"=1'-0"

NO. REVISION DATE JULY 3, 2012 ISSUED FOR COORDINATION SEPT 6, 2012 2 ISSUED FOR 66% REVIEW NOV 7, 2012 ISSUED FOR BID

CONTRACTOR SHALL CHECK AND VERIFY ALL DIMENSIONS AND BE RESPONSIBLE FOR REPORTING ALL DISCREPANCIES TO CITY AND/OR CONTRACT ADMINISTRATOR PRIOR TO BID

LATEST APPROVED DRAWINGS ONLY TO BE USED FOR CONSTRUCTION.

PRINTS ARE NOT TO BE SCALED. KEY PLAN: - AREA OF WORK ———— SMITH S