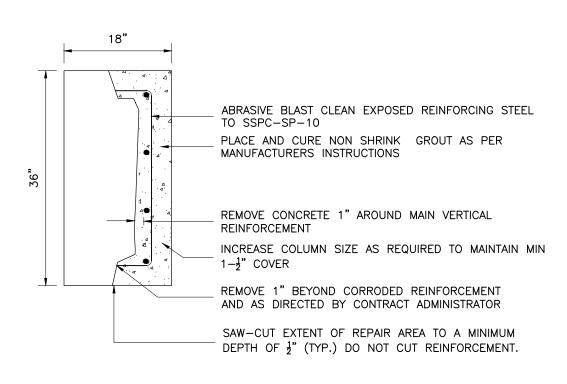

## TYPICAL BASE COAT REPAIR IN PARKING STALLS S8 SCALE: 1-1/2"=1'-0"

TYPICAL LEVEL P2 CONCRETE BASE REPAIR S8 SCALE: 3/4"=1'-0"

TYPICAL CONCRETE COLUMN REPAIR (PLAN DETAIL) S8 SCALE: 1-1/2"=1'-0"

NEW PEDESTRIAN WALKWAY - LEVEL P2 S8 SCALE: 1"=1'-0"