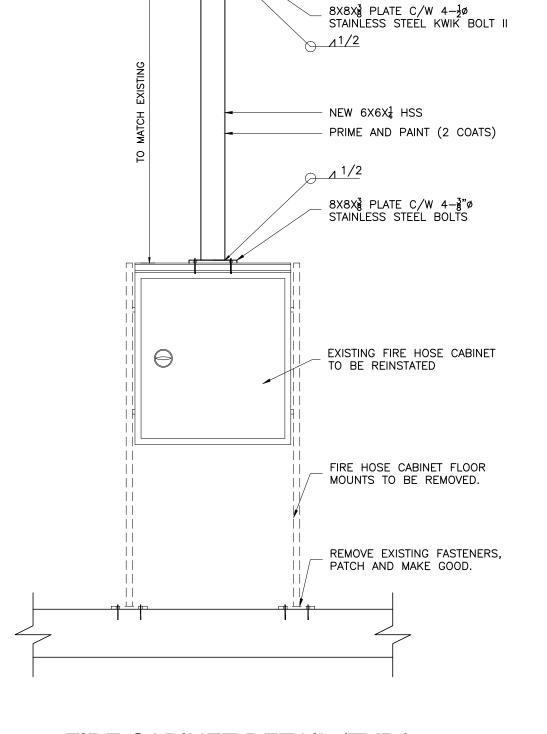

**NEW PEDESTRIAN WALKWAY - LEVEL P1** S8 SCALE: 1"=1'-0"

LOCATION OF FIRE HOSE CABINET TO

PODIUM LEVEL

- BE AS DIRECTED BY CONTRACT ADMINISTRATOR.

11 FIRE CABINET DETAIL (TYP.) S8 SCALE: 3/4"=1'-0"

NO. REVISION DATE JULY 3, 2012 ISSUED FOR COORDINATION SEPT 6, 2012 2 ISSUED FOR 66% REVIEW NOV 7, 2012 ISSUED FOR BID