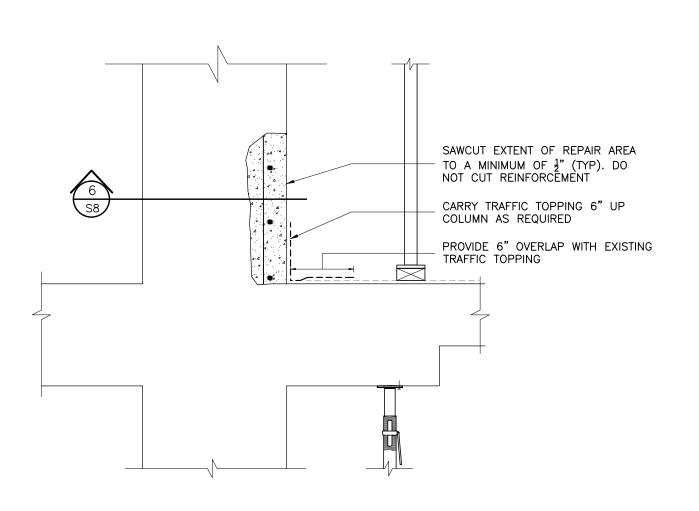

## TYPICAL LEVEL P1 COLUMN BASE REPAIR S8 SCALE: 1"=1'-0"



## **TYPICAL THROUGH SLAB REPAIR** S8 SCALE: 1-1/2"=1'-0"



TYPICAL TOP SURFACE REPAIR S8 SCALE: 1-1/2"=1'-0"



TYPICAL SOFFIT REPAIR FOR RAMPS 1, 5, AND 6





## TYPICAL BASE COAT REPAIR IN PARKING STALLS S8 SCALE: 1-1/2"=1'-0"



TYPICAL LEVEL P2 CONCRETE BASE REPAIR S8 SCALE: 3/4"=1'-0"



TYPICAL CONCRETE COLUMN REPAIR (PLAN DETAIL) S8 SCALE: 1-1/2"=1'-0"





NEW PEDESTRIAN WALKWAY - LEVEL P2 S8 SCALE: 1"=1'-0"



**NEW PEDESTRIAN WALKWAY - LEVEL P1** S8 SCALE: 1"=1'-0"







LOCATION OF FIRE HOSE CABINET TO

PODIUM LEVEL

- BE AS DIRECTED BY CONTRACT ADMINISTRATOR.

11 FIRE CABINET DETAIL (TYP.) S8 SCALE: 3/4"=1'-0"

NO. REVISION DATE JULY 3, 2012 ISSUED FOR COORDINATION SEPT 6, 2012 2 ISSUED FOR 66% REVIEW NOV 7, 201