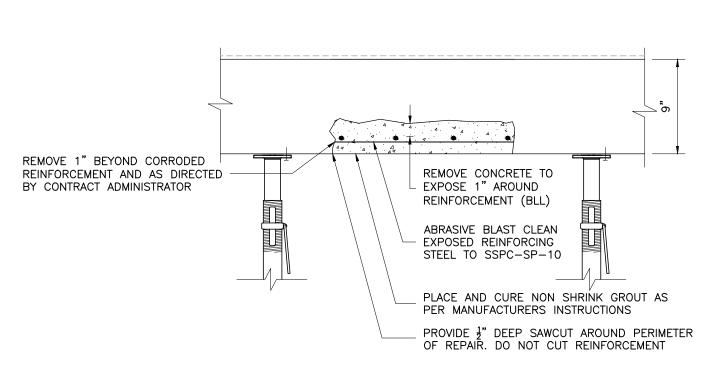

## **TYPICAL THROUGH SLAB REPAIR** S8 SCALE: 1-1/2"=1'-0"

TYPICAL TOP SURFACE REPAIR S8 SCALE: 1-1/2"=1'-0"

TYPICAL SOFFIT REPAIR FOR RAMPS 1, 5, AND 6