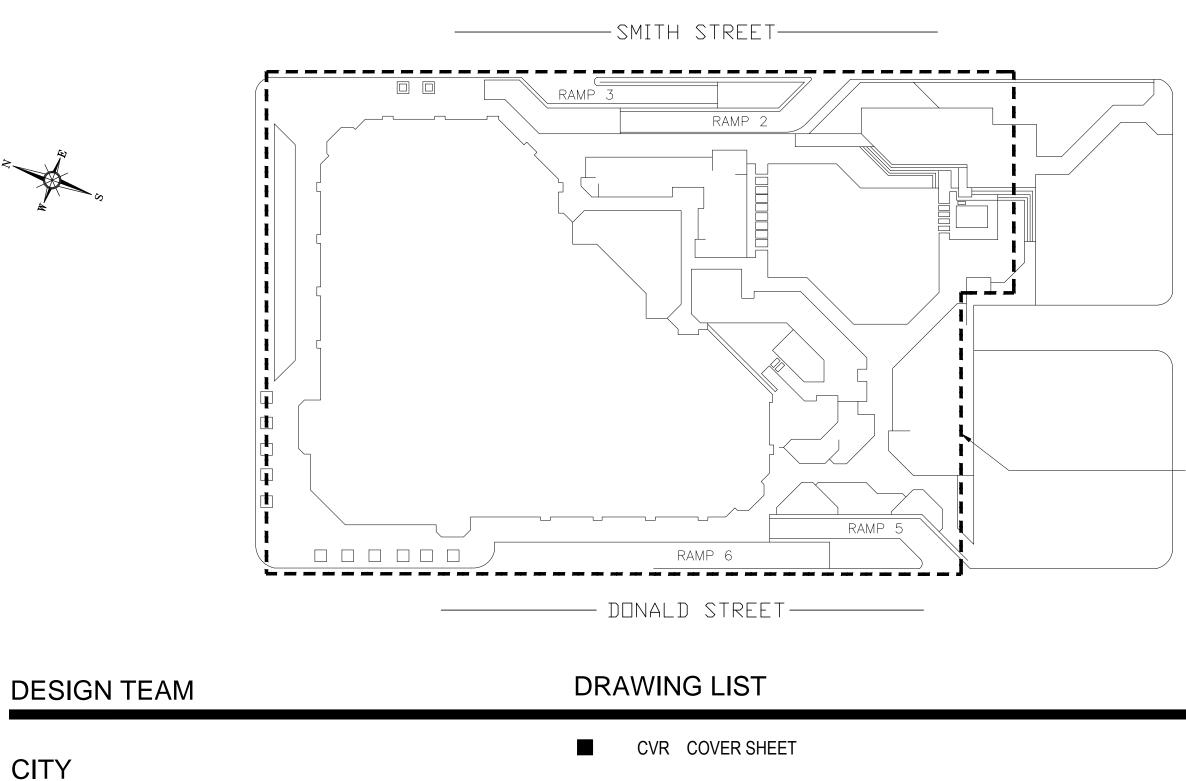

### CONCENTRIC PROJECT # 11-4145

OUTLINE OF 2 STOREY UNDERGROUND PARKING GARAGE BELOW

MECHANICAL AND ELECTRICAL LEVEL P1 MECHANICAL AND ELECTRICAL LAYOUT M1 M2 LEVEL P2 MECHANICAL AND ELECTRICAL LAYOUT

PLUMBING P1 LEVEL P2 PLUMBING LAYOUT